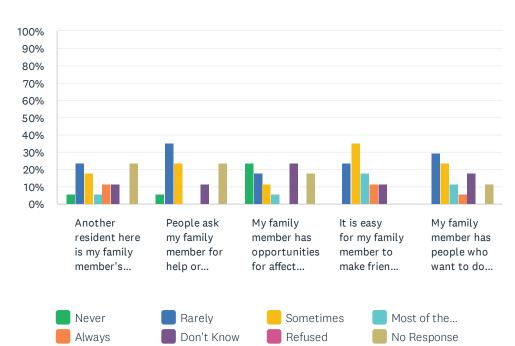

# Q10 Personal Relationships: For each statement, please answer with one of the available choices.

Answered: 17 Skipped: 0

|                                                              | NEVER  | RARELY      | SOMETIMES   | MOST<br>OF<br>THE<br>TIME | ALWAYS      | DON'T<br>KNOW | REFUSED | NO<br>RESPONSE | TOTAL |
|--------------------------------------------------------------|--------|-------------|-------------|---------------------------|-------------|---------------|---------|----------------|-------|
| Another resident here is my family member's close friend.    | 5.88%  | 23.53%      | 17.65%<br>3 | 5.88%                     | 11.76%<br>2 | 11.76%<br>2   | 0.00%   | 23.53%<br>4    | 17    |
| People ask my family member for help or advice.              | 5.88%  | 35.29%<br>6 | 23.53%<br>4 | 0.00%                     | 0.00%       | 11.76%<br>2   | 0.00%   | 23.53%<br>4    | 17    |
| My family member has opportunities for affection or romance. | 23.53% | 17.65%<br>3 | 11.76%<br>2 | 5.88%                     | 0.00%       | 23.53%        | 0.00%   | 17.65%<br>3    | 17    |