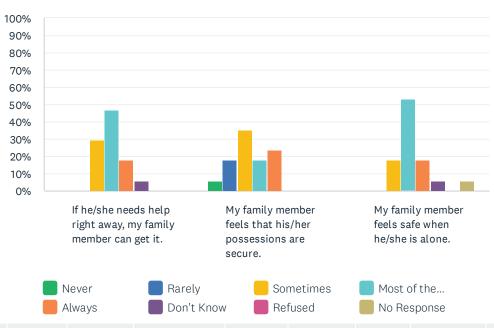

# Q3 Safety and Security: For each statement, please answer one of the available choices.

Answered: 17 Skipped: 0

|                                                                        | NEVER | RARELY      | SOMETIMES   | MOST<br>OF THE<br>TIME | ALWAYS      | DON'T<br>KNOW | REFUSED | NO<br>RESPONSE | TOTAL |
|------------------------------------------------------------------------|-------|-------------|-------------|------------------------|-------------|---------------|---------|----------------|-------|
| If he/she needs<br>help right away, my<br>family member can<br>get it. | 0.00% | 0.00%       | 29.41%<br>5 | 47.06%<br>8            | 17.65%<br>3 | 5.88%<br>1    | 0.00%   | 0.00%          | 17    |
| My family member feels that his/her possessions are secure.            | 5.88% | 17.65%<br>3 | 35.29%<br>6 | 17.65%                 | 23.53%<br>4 | 0.00%         | 0.00%   | 0.00%          | 17    |
| My family<br>member feels safe<br>when he/she is<br>alone.             | 0.00% | 0.00%       | 17.65%<br>3 | 52.94%<br>9            | 17.65%<br>3 | 5.88%         | 0.00%   | 5.88%          | 17    |