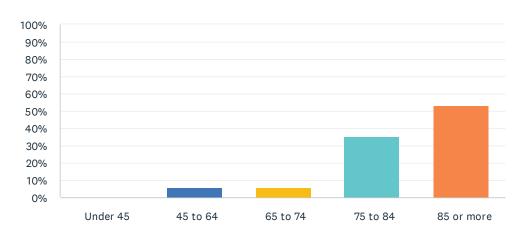

### Q13 Your family member's age in years is:

Answered: 17 Skipped: 0

| ANSWER CHOICES | RESPONSES |    |
|----------------|-----------|----|
| Under 45       | 0.00%     | 0  |
| 45 to 64       | 5.88%     | 1  |
| 65 to 74       | 5.88%     | 1  |
| 75 to 84       | 35.29%    | 6  |
| 85 or more     | 52.94%    | 9  |
| TOTAL          |           | 17 |