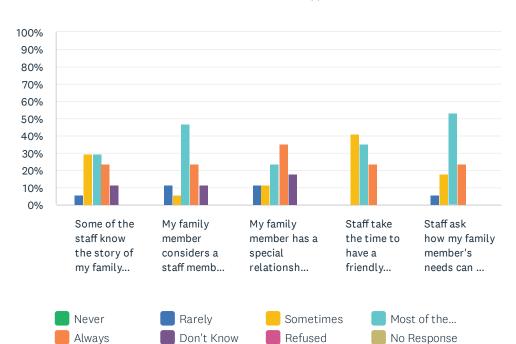

# Q8 Staff-Resident Bonding: For each statement, please answer with one of the available choices.

Answered: 17 Skipped: 0

|                                                                            | NEVER | RARELY | SOMETIMES   | MOST<br>OF<br>THE<br>TIME | ALWAYS      | DON'T<br>KNOW | REFUSED | NO<br>RESPONSE | TOTAL |
|----------------------------------------------------------------------------|-------|--------|-------------|---------------------------|-------------|---------------|---------|----------------|-------|
| Some of the staff<br>know the story of<br>my family<br>member's life.      | 0.00% | 5.88%  | 29.41%<br>5 | 29.41%                    | 23.53%<br>4 | 11.76%<br>2   | 0.00%   | 0.00%          | 17    |
| My family member considers a staff member his/her friend.                  | 0.00% | 11.76% | 5.88%       | 47.06%<br>8               | 23.53%<br>4 | 11.76%        | 0.00%   | 0.00%          | 17    |
| My family member has a special relationship with a staff member.           | 0.00% | 11.76% | 11.76%<br>2 | 23.53%                    | 35.29%<br>6 | 17.65%<br>3   | 0.00%   | 0.00%          | 17    |
| Staff take the time to have a friendly conversation with my family member. | 0.00% | 0.00%  | 41.18%<br>7 | 35.29%<br>6               | 23.53%<br>4 | 0.00%         | 0.00%   | 0.00%          | 17    |
| Staff ask how my<br>family member's<br>needs can be<br>met.                | 0.00% | 5.88%  | 17.65%<br>3 | 52.94%<br>9               | 23.53%      | 0.00%         | 0.00%   | 0.00%          | 17    |