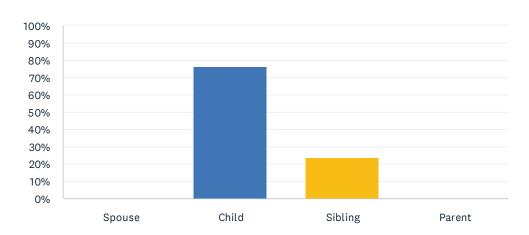

### Q18 Your relationship to the resident is:

Answered: 17 Skipped: 0

| ANSWER CHOICES | RESPONSES |    |
|----------------|-----------|----|
| Spouse         | 0.00%     | 0  |
| Child          | 76.47%    | 13 |
| Sibling        | 23.53%    | 4  |
| Parent         | 0.00%     | 0  |
| TOTAL          |           | 17 |