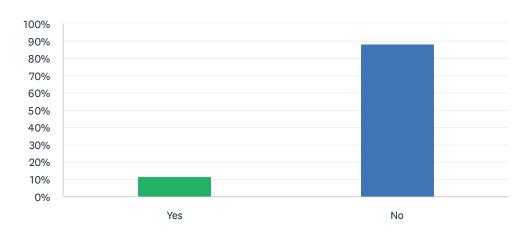

### Q11 Your family member is part of a couple.

Answered: 17 Skipped: 0

| ANSWER CHOICES | RESPONSES |    |
|----------------|-----------|----|
| Yes            | 11.76%    | 2  |
| No             | 88.24%    | 15 |
| TOTAL          |           | 17 |