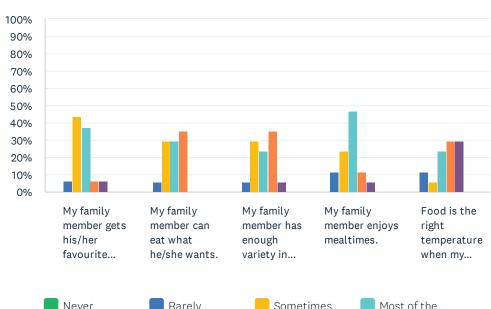

# Q2 Food and Meals: For each statement, please answer one of the available choices.

Answered: 17 Skipped: 0

| Never  | Rarely     | Sometimes | Most of the |
|--------|------------|-----------|-------------|
| Always | Don't Know | Refused   | No Response |

|                                                                              | NEVER | RARELY      | SOMETIMES   | MOST<br>OF<br>THE<br>TIME | ALWAYS      | DON'T<br>KNOW | REFUSED | NO<br>RESPONSE | TOTAL |
|------------------------------------------------------------------------------|-------|-------------|-------------|---------------------------|-------------|---------------|---------|----------------|-------|
| My family member gets his/her favourite foods in this home.                  | 0.00% | 6.25%<br>1  | 43.75%<br>7 | 37.50%<br>6               | 6.25%       | 6.25%         | 0.00%   | 0.00%          | 16    |
| My family member can eat what he/she wants.                                  | 0.00% | 5.88%       | 29.41%<br>5 | 29.41%<br>5               | 35.29%<br>6 | 0.00%         | 0.00%   | 0.00%          | 17    |
| My family member has enough variety in his/her meals.                        | 0.00% | 5.88%       | 29.41%<br>5 | 23.53%                    | 35.29%<br>6 | 5.88%         | 0.00%   | 0.00%          | 17    |
| My family member enjoys mealtimes.                                           | 0.00% | 11.76%<br>2 | 23.53%<br>4 | 47.06%<br>8               | 11.76%      | 5.88%         | 0.00%   | 0.00%          | 17    |
| Food is the right<br>temperature when<br>my family member<br>gets to eat it. | 0.00% | 11.76%<br>2 | 5.88%       | 23.53%                    | 29.41%      | 29.41% 5      | 0.00%   | 0.00%          | 17    |