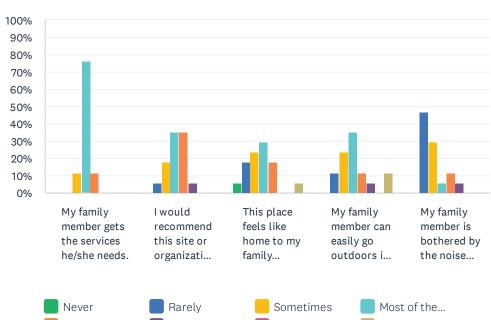

#### Q4 Comfort Items: For each statement, please answer with one of the available choices.

Answered: 17 Skipped: 0

| Never  | Rarely     | Sometimes | Most of the |
|--------|------------|-----------|-------------|
| Always | Don't Know | Refused   | No Response |

|                                                                   | NEVER | RARELY      | SOMETIMES   | MOST<br>OF THE<br>TIME | ALWAYS      | DON'T<br>KNOW | REFUSED | NO<br>RESPONSE | TOTAL |
|-------------------------------------------------------------------|-------|-------------|-------------|------------------------|-------------|---------------|---------|----------------|-------|
| My family member gets the services he/she needs.                  | 0.00% | 0.00%       | 11.76%<br>2 | 76.47%<br>13           | 11.76%<br>2 | 0.00%         | 0.00%   | 0.00%          | 17    |
| I would recommend this site or organization to others.            | 0.00% | 5.88%       | 17.65%<br>3 | 35.29%<br>6            | 35.29%<br>6 | 5.88%         | 0.00%   | 0.00%          | 17    |
| This place feels like home to my family member.                   | 5.88% | 17.65%<br>3 | 23.53%<br>4 | 29.41%<br>5            | 17.65%<br>3 | 0.00%         | 0.00%   | 5.88%<br>1     | 17    |
| My family<br>member can easily<br>go outdoors<br>if he/she wants. | 0.00% | 11.76%      | 23.53%      | 35.29%<br>6            | 11.76%      | 5.88%         | 0.00%   | 11.76%         | 17    |
| My family member is bothered by the noise here.                   | 0.00% | 47.06%<br>8 | 29.41%<br>5 | 5.88%                  | 11.76%      | 5.88%         | 0.00%   | 0.00%          | 17    |