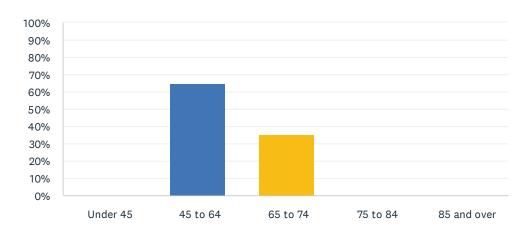

### Q17 Your age in years is:

Answered: 17 Skipped: 0

| ANSWER CHOICES | RESPONSES |    |
|----------------|-----------|----|
| Under 45       | 0.00%     | 0  |
| 45 to 64       | 64.71%    | 11 |
| 65 to 74       | 35.29%    | 6  |
| 75 to 84       | 0.00%     | 0  |
| 85 and over    | 0.00%     | 0  |
| TOTAL          |           | 17 |