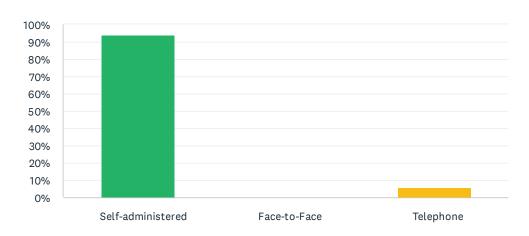

### Q19 Survey Method:

Answered: 17 Skipped: 0

| ANSWER CHOICES    | RESPONSES |    |
|-------------------|-----------|----|
| Self-administered | 94.12%    | 16 |
| Face-to-Face      | 0.00%     | 0  |
| Telephone         | 5.88%     | 1  |
| TOTAL             |           | 17 |