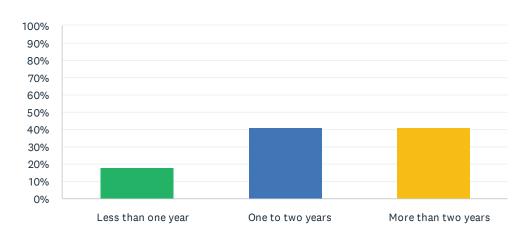

### Q15 Your family member has lived at this LTC Home for:

Answered: 17 Skipped: 0

| ANSWER CHOICES      | RESPONSES |    |
|---------------------|-----------|----|
| Less than one year  | 17.65%    | 3  |
| One to two years    | 41.18%    | 7  |
| More than two years | 41.18%    | 7  |
| TOTAL               |           | 17 |