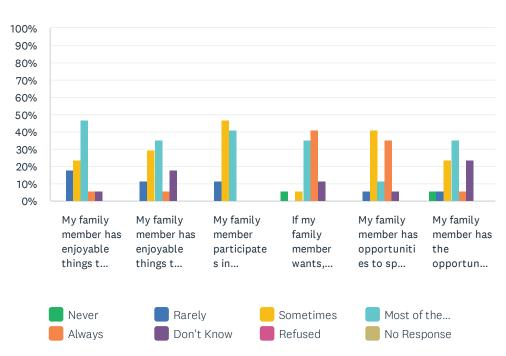

### Q9 Activities: For each statement, please answer with one of the available choices.

|                                                                                                         | NEVER | RARELY      | SOMETIMES   | MOST<br>OF<br>THE<br>TIME | ALWAYS      | DON'T<br>KNOW | REFUSED | NO<br>RESPONSE | TOTAL |
|---------------------------------------------------------------------------------------------------------|-------|-------------|-------------|---------------------------|-------------|---------------|---------|----------------|-------|
| My family<br>member has<br>enjoyable things to<br>do here on<br>weekends.                               | 0.00% | 17.65%<br>3 | 23.53%<br>4 | 47.06%<br>8               | 5.88%       | 5.88%         | 0.00%   | 0.00%          | 17    |
| My family member has enjoyable things to do here in the evenings.                                       | 0.00% | 11.76%      | 29.41%<br>5 | 35.29%<br>6               | 5.88%<br>1  | 17.65%        | 0.00%   | 0.00%          | 17    |
| My family member participates in meaningful activities.                                                 | 0.00% | 11.76%<br>2 | 47.06%<br>8 | 41.18%                    | 0.00%       | 0.00%         | 0.00%   | 0.00%          | 17    |
| If my family member wants, he/she can participate in religious activities that have meaning to him/her. | 5.88% | 0.00%       | 5.88%       | 35.29%<br>6               | 41.18%      | 11.76% 2      | 0.00%   | 0.00%          | 17    |
| My family member has opportunities to spend time with other like-minded residents.                      | 0.00% | 5.88%       | 41.18%<br>7 | 11.76%                    | 35.29%<br>6 | 5.88%         | 0.00%   | 0.00%          | 17    |
| My family member has the opportunity to explore new skills and interests.                               | 5.88% | 5.88%       | 23.53%<br>4 | 35.29%<br>6               | 5.88%       | 23.53%        | 0.00%   | 0.00%          | 17    |