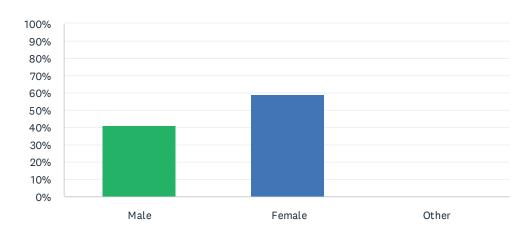

### Q12 Your family member's gender is:

Answered: 17 Skipped: 0

| ANSWER CHOICES | RESPONSES |    |
|----------------|-----------|----|
| Male           | 41.18%    | 7  |
| Female         | 58.82%    | 10 |
| Other          | 0.00%     | 0  |
| TOTAL          |           | 17 |