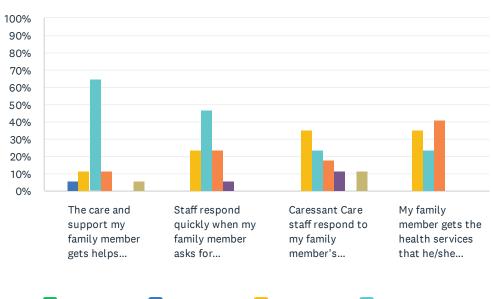

|                                                                                          | NEVER | RARELY     | SOMETIMES   | MOST<br>OF<br>THE<br>TIME | ALWAYS      | DON'T<br>KNOW | REFUSED | NO<br>RESPONSE | TOTA     |
|------------------------------------------------------------------------------------------|-------|------------|-------------|---------------------------|-------------|---------------|---------|----------------|----------|
| The care and support my family member gets helps him/her live life the way he/she wants. | 0.00% | 5.88%<br>1 | 11.76%<br>2 | 64.71%<br>11              | 11.76%<br>2 | 0.00%         | 0.00%   | 5.88%          | <u>:</u> |
| Staff respond quickly when my family member asks for assistance.                         | 0.00% | 0.00%      | 23.53%<br>4 | 47.06%<br>8               | 23.53%      | 5.88%         | 0.00%   | 0.00%          | ·        |
| Caressant Care staff respond to my family member's suggestions.                          | 0.00% | 0.00%      | 35.29%<br>6 | 23.53%                    | 17.65%<br>3 | 11.76%<br>2   | 0.00%   | 11.76%<br>2    | <u>:</u> |
| My family member gets the health services that he/she needs.                             | 0.00% | 0.00%      | 35.29%<br>6 | 23.53%                    | 41.18%<br>7 | 0.00%         | 0.00%   | 0.00%          | :        |