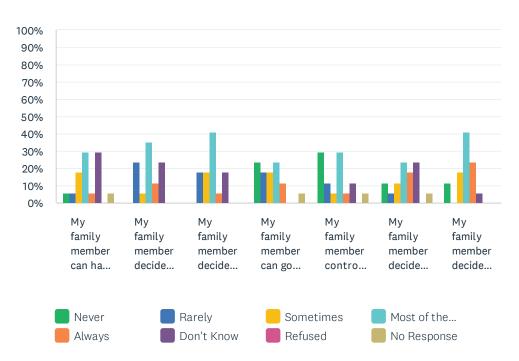

# Q5 Daily Decision Items (Autonomy): For each statement, please answer with one of the available choices.

|                                                                         | NEVER       | RARELY      | SOMETIMES   | MOST<br>OF<br>THE<br>TIME | ALWAYS      | DON'T<br>KNOW | REFUSED | NO<br>RESPONSE | TOTAL |
|-------------------------------------------------------------------------|-------------|-------------|-------------|---------------------------|-------------|---------------|---------|----------------|-------|
| My family member can have a bath or shower as often as he/she wants.    | 5.88%<br>1  | 5.88%<br>1  | 17.65%<br>3 | 29.41%                    | 5.88%       | 29.41%        | 0.00%   | 5.88%<br>1     | 17    |
| My family member decides when to get up.                                | 0.00%       | 23.53%      | 5.88%<br>1  | 35.29%<br>6               | 11.76%      | 23.53%        | 0.00%   | 0.00%          | 17    |
| My family member decides when to go to bed.                             | 0.00%       | 17.65%<br>3 | 17.65%<br>3 | 41.18%<br>7               | 5.88%       | 17.65%<br>3   | 0.00%   | 0.00%          | 17    |
| My family member can go where he/she wants on the "spur of the moment." | 23.53%      | 17.65%<br>3 | 17.65%<br>3 | 23.53%                    | 11.76%      | 0.00%         | 0.00%   | 5.88%          | 17    |
| My family<br>member controls<br>who comes<br>into his/her room.         | 29.41%      | 11.76%      | 5.88%       | 29.41% 5                  | 5.88%       | 11.76%<br>2   | 0.00%   | 5.88%          | 17    |
| My family member decides which clothes to wear.                         | 11.76%<br>2 | 5.88%       | 11.76%<br>2 | 23.53%                    | 17.65%<br>3 | 23.53%        | 0.00%   | 5.88%<br>1     | 17    |
| My family member decides how to spend his/her time.                     | 11.76%<br>2 | 0.00%       | 17.65%<br>3 | 41.18%                    | 23.53%      | 5.88%         | 0.00%   | 0.00%          | 17    |