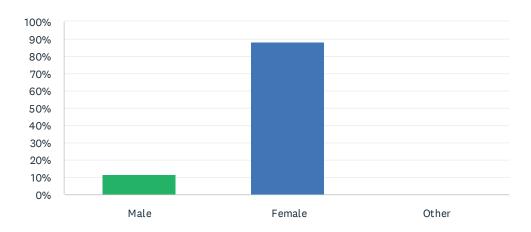

### Q12 Your family member's gender is:

Answered: 17 Skipped: 0

| ANSWER CHOICES | RESPONSES |    |
|----------------|-----------|----|
| Male           | 41.18%    | 7  |
| Female         | 58.82%    | 10 |
| Other          | 0.00%     | 0  |
| TOTAL          |           | 17 |