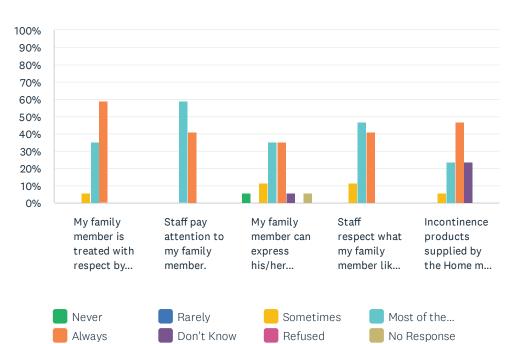

#### Q6 Respect by Staff: For each statement, please answer one of the available choices.

Answered: 17 Skipped: 0

|                                                                            |       | -      |             |                           |              |               | •       |                |       |
|----------------------------------------------------------------------------|-------|--------|-------------|---------------------------|--------------|---------------|---------|----------------|-------|
|                                                                            | NEVER | RARELY | SOMETIMES   | MOST<br>OF<br>THE<br>TIME | ALWAYS       | DON'T<br>KNOW | REFUSED | NO<br>RESPONSE | TOTAL |
| My family member is treated with respect by the staff.                     | 0.00% | 0.00%  | 5.88%       | 35.29%<br>6               | 58.82%<br>10 | 0.00%         | 0.00%   | 0.00%          | 17    |
| Staff pay attention to my family member.                                   | 0.00% | 0.00%  | 0.00%       | 58.82%<br>10              | 41.18%<br>7  | 0.00%         | 0.00%   | 0.00%          | 17    |
| My family member can express his/her opinion without fear of consequences. | 5.88% | 0.00%  | 11.76%      | 35.29%<br>6               | 35.29%<br>6  | 5.88%         | 0.00%   | 5.88%          | 17    |
| Staff respect what my family member likes and dislikes.                    | 0.00% | 0.00%  | 11.76%<br>2 | 47.06%<br>8               | 41.18%       | 0.00%         | 0.00%   | 0.00%          | 17    |
| Incontinence                                                               | 0.00% | 0.00%  | 5.88%       | 23.53%                    | 47.06%       | 23.53%        | 0.00%   | 0.00%          |       |

by the Home meet the needs of my family member.

products supplied