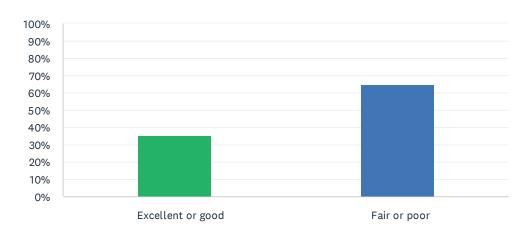

### Q14 Your family member's health is:

Answered: 17 Skipped: 0

| ANSWER CHOICES    | RESPONSES |    |
|-------------------|-----------|----|
| Excellent or good | 35.29%    | 6  |
| Fair or poor      | 64.71%    | 11 |
| TOTAL             |           | 17 |