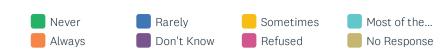

# Q7 Daily Decision Items (Autonomy): The items that follow focus on your daily decisions. For each statement, please answer with one of the available choices.

Answered: 34 Skipped: 0

| Never  | Rarely     | Sometimes | Most of the |
|--------|------------|-----------|-------------|
| Always | Don't Know | Refused   | No Response |

|                                                          | NEVER        | RARELY      | SOMETIMES   | MOST<br>OF THE<br>TIME | ALWAYS       | DON'T<br>KNOW | REFUSED | NO<br>RESPONSE | TOTAL |
|----------------------------------------------------------|--------------|-------------|-------------|------------------------|--------------|---------------|---------|----------------|-------|
| I can have a bath<br>or shower as often<br>as I want.    | 29.41%<br>10 | 2.94%<br>1  | 8.82%<br>3  | 11.76%<br>4            | 41.18%<br>14 | 5.88%<br>2    | 0.00%   | 0.00%          | 34    |
| I decide when to get up.                                 | 23.53%       | 5.88%       | 2.94%       | 17.65%<br>6            | 50.00%<br>17 | 0.00%         | 0.00%   | 0.00%          | 34    |
| I decide when to go to bed.                              | 8.82%        | 0.00%       | 5.88%       | 8.82%                  | 76.47%<br>26 | 0.00%         | 0.00%   | 0.00%          | 34    |
| I can go where I<br>want on the "spur<br>of the moment." | 8.82%        | 5.88%<br>2  | 17.65%<br>6 | 11.76%<br>4            | 52.94%<br>18 | 0.00%         | 0.00%   | 2.94%          | 34    |
| I control who comes into my room.                        | 12.12%<br>4  | 18.18%<br>6 | 9.09%       | 36.36%<br>12           | 24.24%<br>8  | 0.00%         | 0.00%   | 0.00%          | 33    |
| I decide which clothes to wear.                          | 8.82%        | 0.00%       | 5.88%       | 14.71%<br>5            | 70.59%<br>24 | 0.00%         | 0.00%   | 0.00%          | 34    |
| I decide how to spend my time.                           | 2.94%        | 0.00%       | 17.65%<br>6 | 11.76%<br>4            | 67.65%<br>23 | 0.00%         | 0.00%   | 0.00%          | 34    |