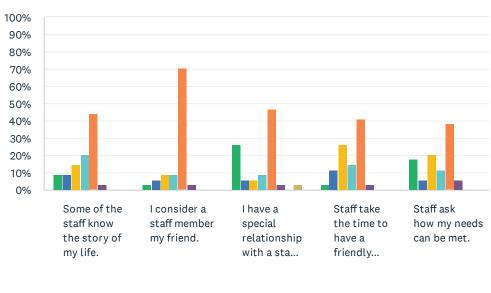

### Q10 Staff-Resident Bonding: For each statement, please answer with one of the available choices.

Answered: 34 Skipped: 0

| Never  | Rarely     | Sometimes | Most of the |
|--------|------------|-----------|-------------|
| Always | Don't Know | Refused   | No Response |

|                                                              | NEVER       | RARELY      | SOMETIMES   | MOST<br>OF THE<br>TIME | ALWAYS       | DON'T<br>KNOW | REFUSED | NO<br>RESPONSE | TOTAL |
|--------------------------------------------------------------|-------------|-------------|-------------|------------------------|--------------|---------------|---------|----------------|-------|
| Some of the staff know the story of my life.                 | 8.82%       | 8.82%<br>3  | 14.71%<br>5 | 20.59%<br>7            | 44.12%<br>15 | 2.94%         | 0.00%   | 0.00%          | 34    |
| I consider a staff member my friend.                         | 2.94%       | 5.88%       | 8.82%<br>3  | 8.82%                  | 70.59%<br>24 | 2.94%         | 0.00%   | 0.00%          | 34    |
| I have a special relationship with a staff member.           | 26.47%<br>9 | 5.88%       | 5.88%<br>2  | 8.82%                  | 47.06%<br>16 | 2.94%         | 0.00%   | 2.94%<br>1     | 34    |
| Staff take the time to have a friendly conversation with me. | 2.94%       | 11.76%<br>4 | 26.47%<br>9 | 14.71%<br>5            | 41.18%<br>14 | 2.94%         | 0.00%   | 0.00%          | 34    |
| Staff ask how my needs can be met.                           | 17.65%<br>6 | 5.88%       | 20.59%      | 11.76%<br>4            | 38.24%<br>13 | 5.88%         | 0.00%   | 0.00%          | 34    |