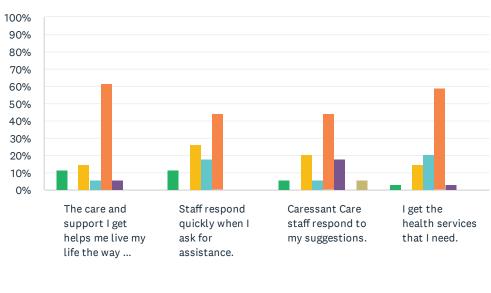

### Q9 Staff Responsiveness: For each statement, please answer with one of the available choices.

Answered: 34 Skipped: 0

| Never  | Rarely     | Sometimes | Most of the |
|--------|------------|-----------|-------------|
| Always | Don't Know | Refused   | No Response |

|                                                                  | NEVER       | RARELY | SOMETIMES   | MOST<br>OF<br>THE<br>TIME | ALWAYS       | DON'T<br>KNOW | REFUSED | NO<br>RESPONSE | TOTAL |
|------------------------------------------------------------------|-------------|--------|-------------|---------------------------|--------------|---------------|---------|----------------|-------|
| The care and support I get helps me live my life the way I want. | 11.76%<br>4 | 0.00%  | 14.71%<br>5 | 5.88%                     | 61.76%<br>21 | 5.88%         | 0.00%   | 0.00%          | 34    |
| Staff respond quickly when I ask for assistance.                 | 11.76%<br>4 | 0.00%  | 26.47%<br>9 | 17.65%<br>6               | 44.12%<br>15 | 0.00%         | 0.00%   | 0.00%          | 34    |
| Caressant Care staff respond to my suggestions.                  | 5.88%       | 0.00%  | 20.59%<br>7 | 5.88%                     | 44.12%<br>15 | 17.65%<br>6   | 0.00%   | 5.88%          | 34    |
| I get the health<br>services that I<br>need.                     | 2.94%       | 0.00%  | 14.71%<br>5 | 20.59%<br>7               | 58.82%<br>20 | 2.94%         | 0.00%   | 0.00%          | 34    |