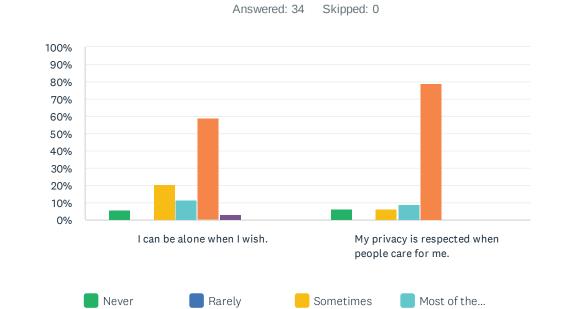

# Q1 Privacy: First, I'd like to talk to you about privacy. For each statement, please answer with one of the available choices.

|                                                  |            | Always | Don't Kno   | w Re                   | fused        | No Re         | sponse  |                |       |
|--------------------------------------------------|------------|--------|-------------|------------------------|--------------|---------------|---------|----------------|-------|
|                                                  | NEVER      | RARELY | SOMETIMES   | MOST<br>OF THE<br>TIME | ALWAYS       | DON'T<br>KNOW | REFUSED | NO<br>RESPONSE | TOTAL |
| I can be alone when I wish.                      | 5.88%<br>2 | 0.00%  | 20.59%<br>7 | 11.76%<br>4            | 58.82%<br>20 | 2.94%<br>1    | 0.00%   | 0.00%          | 34    |
| My privacy is respected when people care for me. | 6.06%      | 0.00%  | 6.06%       | 9.09%                  | 78.79%<br>26 | 0.00%         | 0.00%   | 0.00%          | 33    |