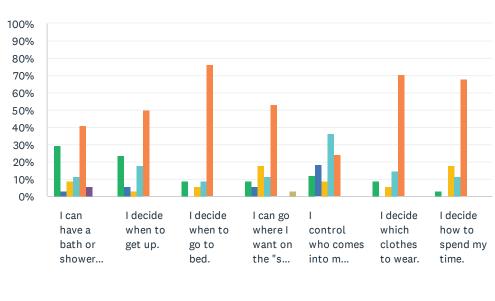

## Q8 Respect by Staff: Now I'd like to discuss how you feel about staff here. For each statement, please answer one of the available choices.

| Never  | Rarely     | Sometimes | Most of the |
|--------|------------|-----------|-------------|
| Always | Don't Know | Refused   | No Response |

|                                                           | NEVER | RARELY     | SOMETIMES   | MOST<br>OF<br>THE<br>TIME | ALWAYS       | DON'T<br>KNOW | REFUSED | NO<br>RESPONSE | TOTAL |
|-----------------------------------------------------------|-------|------------|-------------|---------------------------|--------------|---------------|---------|----------------|-------|
| I am treated with respect by the staff.                   | 0.00% | 2.94%<br>1 | 2.94%<br>1  | 17.65%<br>6               | 76.47%<br>26 | 0.00%         | 0.00%   | 0.00%          | 34    |
| Staff pay attention to me.                                | 8.82% | 2.94%      | 5.88%       | 29.41%<br>10              | 52.94%<br>18 | 0.00%         | 0.00%   | 0.00%          | 34    |
| I can express my opinion without fear of consequences.    | 5.88% | 0.00%      | 5.88%       | 20.59%                    | 61.76%<br>21 | 2.94%         | 0.00%   | 2.94%          | 34    |
| Staff respect what I like and dislike.                    | 2.94% | 0.00%      | 11.76%<br>4 | 5.88%                     | 76.47%<br>26 | 2.94%         | 0.00%   | 0.00%          | 34    |
| Incontinence products supplied by the Home meet my needs. | 2.94% | 5.88%      | 8.82%       | 5.88%                     | 50.00%<br>17 | 2.94%<br>1    | 2.94%   | 20.59%<br>7    | 34    |