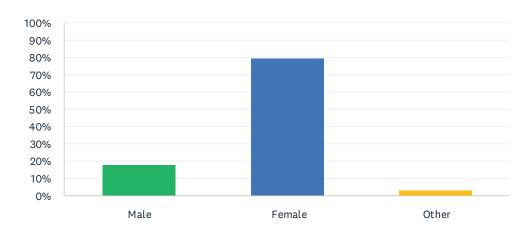

### Q14 My gender is:

Answered: 34 Skipped: 0

| ANSWER CHOICES | RESPONSES |    |
|----------------|-----------|----|
| Male           | 17.65%    | 6  |
| Female         | 79.41%    | 27 |
| Other          | 2.94%     | 1  |
| TOTAL          |           | 34 |