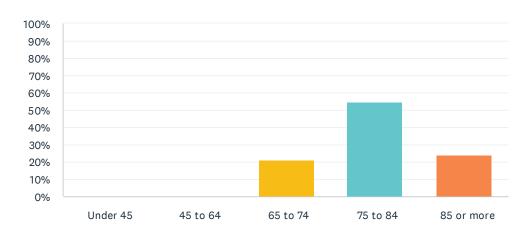

#### Q15 My age in years is:

Answered: 33 Skipped: 1

| ANSWER CHOICES | RESPONSES |    |
|----------------|-----------|----|
| Under 45       | 0.00%     | 0  |
| 45 to 64       | 0.00%     | 0  |
| 65 to 74       | 21.21%    | 7  |
| 75 to 84       | 54.55%    | 18 |
| 85 or more     | 24.24%    | 8  |
| TOTAL          |           | 33 |