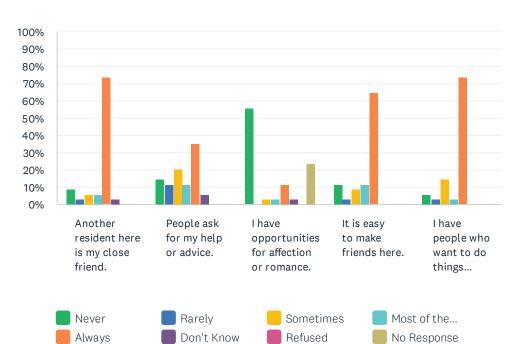

# Q12 Personal Relationships: Next, we will talk about your relationships with others. For each statement, please answer with one of the available choices.

Answered: 34 Skipped: 0

|                                                       | NEVER        | RARELY      | SOMETIMES   | MOST<br>OF THE<br>TIME | ALWAYS       | DON'T<br>KNOW | REFUSED | NO<br>RESPONSE | TOTAL |
|-------------------------------------------------------|--------------|-------------|-------------|------------------------|--------------|---------------|---------|----------------|-------|
| Another resident here is my close friend.             | 8.82%<br>3   | 2.94%<br>1  | 5.88%<br>2  | 5.88%<br>2             | 73.53%<br>25 | 2.94%         | 0.00%   | 0.00%          | 34    |
| People ask for my help or advice.                     | 14.71%<br>5  | 11.76%<br>4 | 20.59%<br>7 | 11.76%<br>4            | 35.29%<br>12 | 5.88%         | 0.00%   | 0.00%          | 34    |
| I have opportunities for affection or romance.        | 55.88%<br>19 | 0.00%       | 2.94%       | 2.94%                  | 11.76%<br>4  | 2.94%         | 0.00%   | 23.53%<br>8    | 34    |
| It is easy to make friends here.                      | 11.76%<br>4  | 2.94%       | 8.82%       | 11.76%<br>4            | 64.71%<br>22 | 0.00%         | 0.00%   | 0.00%          | 34    |
| I have people who want to do things together with me. | 5.88%        | 2.94%<br>1  | 14.71%<br>5 | 2.94%                  | 73.53%<br>25 | 0.00%         | 0.00%   | 0.00%          | 34    |