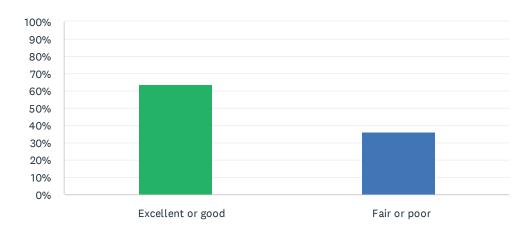

### Q16 My health is:

Answered: 33 Skipped: 1

| ANSWER CHOICES    | RESPONSES |    |
|-------------------|-----------|----|
| Excellent or good | 63.64%    | 21 |
| Fair or poor      | 36.36%    | 12 |
| TOTAL             |           | 33 |