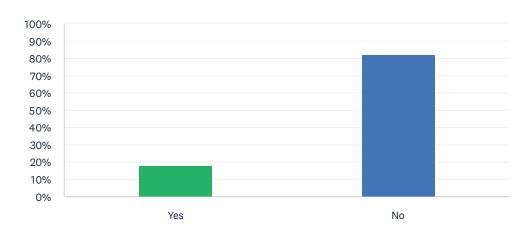

### Q13 I am part of a couple.

Answered: 34 Skipped: 0

| ANSWER CHOICES | RESPONSES |    |
|----------------|-----------|----|
| Yes            | 17.65%    | 6  |
| No             | 82.35%    | 28 |
| TOTAL          |           | 34 |