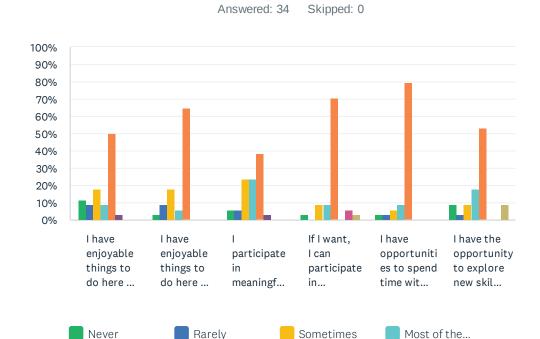

### Q11 Activities: Now, let's look at how you feel about activities. For each statement, please answer with one of the available choices.

Don't Know

|                                                                                           | NEVER       | RARELY     | SOMETIMES   | MOST<br>OF<br>THE<br>TIME | ALWAYS       | DON'T<br>KNOW | REFUSED | NO<br>RESPONSE | TOTAL |
|-------------------------------------------------------------------------------------------|-------------|------------|-------------|---------------------------|--------------|---------------|---------|----------------|-------|
| I have enjoyable<br>things to do here<br>on weekends.                                     | 11.76%<br>4 | 8.82%<br>3 | 17.65%<br>6 | 8.82%<br>3                | 50.00%<br>17 | 2.94%         | 0.00%   | 0.00%          | 34    |
| I have enjoyable<br>things to do here in<br>the evenings.                                 | 2.94%       | 8.82%      | 17.65%<br>6 | 5.88%                     | 64.71%<br>22 | 0.00%         | 0.00%   | 0.00%          | 34    |
| I participate in meaningful activities.                                                   | 5.88%       | 5.88%      | 23.53%<br>8 | 23.53%                    | 38.24%<br>13 | 2.94%         | 0.00%   | 0.00%          | 34    |
| If I want, I can<br>participate in<br>religious activities<br>that have meaning<br>to me. | 2.94%       | 0.00%      | 8.82%<br>3  | 8.82%                     | 70.59%<br>24 | 0.00%         | 5.88%   | 2.94%          | 34    |
| I have opportunities<br>to spend time with<br>other like-minded<br>residents.             | 2.94%       | 2.94%      | 5.88%       | 8.82%                     | 79.41%<br>27 | 0.00%         | 0.00%   | 0.00%          | 34    |
| I have the opportunity to explore new skills and interests.                               | 8.82%       | 2.94%<br>1 | 8.82%       | 17.65%<br>6               | 52.94%<br>18 | 0.00%         | 0.00%   | 8.82%          | 34    |