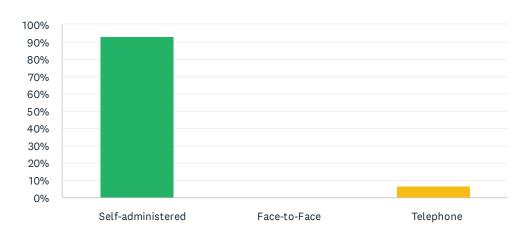

### Q19 Survey Method:

Answered: 15 Skipped: 0

| ANSWER CHOICES    | RESPONSES |    |
|-------------------|-----------|----|
| Self-administered | 93.33%    | 14 |
| Face-to-Face      | 0.00%     | 0  |
| Telephone         | 6.67%     | 1  |
| TOTAL             |           | 15 |