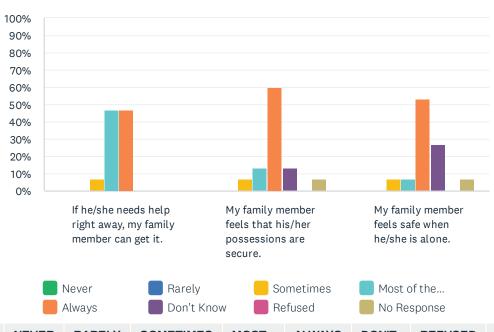

## Q3 Safety and Security: For each statement, please answer one of the available choices.

Answered: 15 Skipped: 0

|                                                                        | NEVER | RARELY | SOMETIMES | MOST<br>OF<br>THE<br>TIME | ALWAYS      | DON'T<br>KNOW | REFUSED | NO<br>RESPONSE | TOTAL |
|------------------------------------------------------------------------|-------|--------|-----------|---------------------------|-------------|---------------|---------|----------------|-------|
| If he/she needs<br>help right<br>away, my family<br>member can get it. | 0.00% | 0.00%  | 6.67%     | 46.67%<br>7               | 46.67%<br>7 | 0.00%         | 0.00%   | 0.00%          | 15    |
| My family member feels that his/her possessions are secure.            | 0.00% | 0.00%  | 6.67%     | 13.33%                    | 60.00%      | 13.33%        | 0.00%   | 6.67%          | 15    |
| My family<br>member feels safe<br>when he/she is<br>alone.             | 0.00% | 0.00%  | 6.67%     | 6.67%                     | 53.33%<br>8 | 26.67%<br>4   | 0.00%   | 6.67%          | 15    |