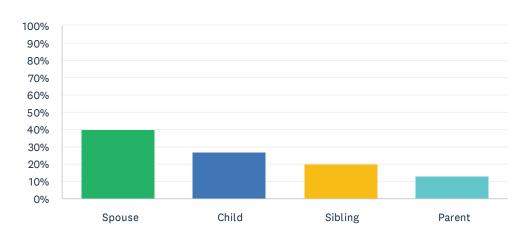

#### Q18 Your relationship to the resident is:

Answered: 15 Skipped: 0

| ANSWER CHOICES | RESPONSES |    |
|----------------|-----------|----|
| Spouse         | 40.00%    | 6  |
| Child          | 26.67%    | 4  |
| Sibling        | 20.00%    | 3  |
| Parent         | 13.33%    | 2  |
| TOTAL          |           | 15 |