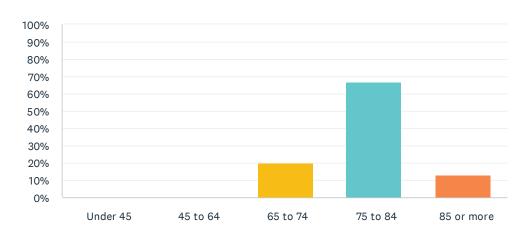

#### Q13 Your family member's age in years is:

Answered: 15 Skipped: 0

| ANSWER CHOICES | RESPONSES |    |
|----------------|-----------|----|
| Under 45       | 0.00%     | 0  |
| 45 to 64       | 0.00%     | 0  |
| 65 to 74       | 20.00%    | 3  |
| 75 to 84       | 66.67%    | 10 |
| 85 or more     | 13.33%    | 2  |
| TOTAL          |           | 15 |