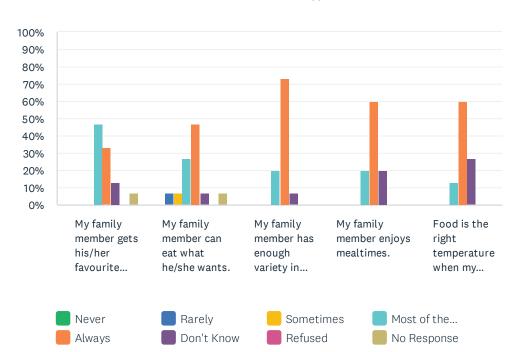

## Q2 Food and Meals: For each statement, please answer one of the available choices.

Answered: 15 Skipped: 0

|                                                                              | NEVER | RARELY     | SOMETIMES | MOST<br>OF<br>THE<br>TIME | ALWAYS       | DON'T<br>KNOW | REFUSED | NO<br>RESPONSE | TOTAL |
|------------------------------------------------------------------------------|-------|------------|-----------|---------------------------|--------------|---------------|---------|----------------|-------|
| My family member gets his/her favourite foods in this home.                  | 0.00% | 0.00%      | 0.00%     | 46.67%<br>7               | 33.33%<br>5  | 13.33%        | 0.00%   | 6.67%<br>1     | 15    |
| My family member can eat what he/she wants.                                  | 0.00% | 6.67%<br>1 | 6.67%     | 26.67%<br>4               | 46.67%<br>7  | 6.67%         | 0.00%   | 6.67%<br>1     | 15    |
| My family member has enough variety in his/her meals.                        | 0.00% | 0.00%      | 0.00%     | 20.00%                    | 73.33%<br>11 | 6.67%         | 0.00%   | 0.00%          | 15    |
| My family<br>member enjoys<br>mealtimes.                                     | 0.00% | 0.00%      | 0.00%     | 20.00%                    | 60.00%       | 20.00%        | 0.00%   | 0.00%          | 15    |
| Food is the right<br>temperature when<br>my family member<br>gets to eat it. | 0.00% | 0.00%      | 0.00%     | 13.33%                    | 60.00%       | 26.67%<br>4   | 0.00%   | 0.00%          | 15    |