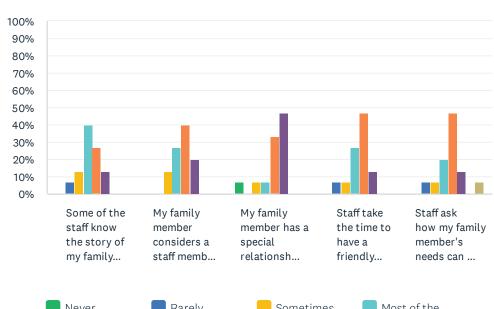

## Q8 Staff-Resident Bonding: For each statement, please answer with one of the available choices.

Answered: 15 Skipped: 0

| Never  | Rarely     | Sometimes | Most of the |
|--------|------------|-----------|-------------|
| Always | Don't Know | Refused   | No Response |

|                                                                            | NEVER | RARELY     | SOMETIMES   | MOST<br>OF<br>THE<br>TIME | ALWAYS      | DON'T<br>KNOW | REFUSED | NO<br>RESPONSE | TOTAL |
|----------------------------------------------------------------------------|-------|------------|-------------|---------------------------|-------------|---------------|---------|----------------|-------|
| Some of the staff<br>know the story of<br>my family<br>member's life.      | 0.00% | 6.67%      | 13.33%<br>2 | 40.00%<br>6               | 26.67%<br>4 | 13.33%        | 0.00%   | 0.00%          | 15    |
| My family member considers a staff member his/her friend.                  | 0.00% | 0.00%      | 13.33%<br>2 | 26.67%<br>4               | 40.00%      | 20.00%        | 0.00%   | 0.00%          | 15    |
| My family member has a special relationship with a staff member.           | 6.67% | 0.00%      | 6.67%<br>1  | 6.67%                     | 33.33%<br>5 | 46.67%<br>7   | 0.00%   | 0.00%          | 15    |
| Staff take the time to have a friendly conversation with my family member. | 0.00% | 6.67%      | 6.67%<br>1  | 26.67%                    | 46.67%<br>7 | 13.33%        | 0.00%   | 0.00%          | 15    |
| Staff ask how my<br>family member's<br>needs can be<br>met.                | 0.00% | 6.67%<br>1 | 6.67%<br>1  | 20.00%                    | 46.67%<br>7 | 13.33%        | 0.00%   | 6.67%          | 15    |