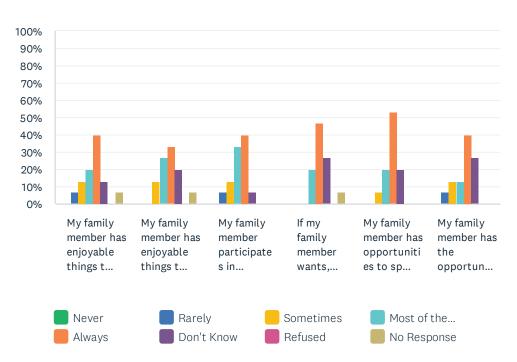

### Q9 Activities: For each statement, please answer with one of the available choices.

|                                                                                                         | NEVER | RARELY     | SOMETIMES   | MOST<br>OF<br>THE<br>TIME | ALWAYS      | DON'T<br>KNOW | REFUSED | NO<br>RESPONSE | TOTAL |
|---------------------------------------------------------------------------------------------------------|-------|------------|-------------|---------------------------|-------------|---------------|---------|----------------|-------|
| My family<br>member has<br>enjoyable things to<br>do here on<br>weekends.                               | 0.00% | 6.67%      | 13.33%      | 20.00%                    | 40.00%      | 13.33%        | 0.00%   | 6.67%<br>1     | 15    |
| My family member has enjoyable things to do here in the evenings.                                       | 0.00% | 0.00%      | 13.33%<br>2 | 26.67%                    | 33.33%<br>5 | 20.00%        | 0.00%   | 6.67%<br>1     | 15    |
| My family member participates in meaningful activities.                                                 | 0.00% | 6.67%<br>1 | 13.33%<br>2 | 33.33%                    | 40.00%<br>6 | 6.67%         | 0.00%   | 0.00%          | 15    |
| If my family member wants, he/she can participate in religious activities that have meaning to him/her. | 0.00% | 0.00%      | 0.00%       | 20.00%                    | 46.67%<br>7 | 26.67%        | 0.00%   | 6.67%<br>1     | 15    |
| My family member has opportunities to spend time with other like-minded residents.                      | 0.00% | 0.00%      | 6.67%       | 20.00%                    | 53.33%<br>8 | 20.00%        | 0.00%   | 0.00%          | 15    |
| My family member has the opportunity to explore new skills and interests.                               | 0.00% | 6.67%      | 13.33%      | 13.33%                    | 40.00%<br>6 | 26.67%        | 0.00%   | 0.00%          | 15    |