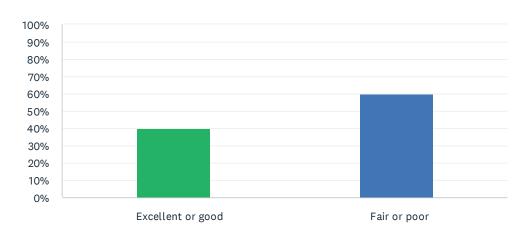

#### Q14 Your family member's health is:

Answered: 15 Skipped: 0

| ANSWER CHOICES    | RESPONSES |    |
|-------------------|-----------|----|
| Excellent or good | 40.00%    | 6  |
| Fair or poor      | 60.00%    | 9  |
| TOTAL             |           | 15 |