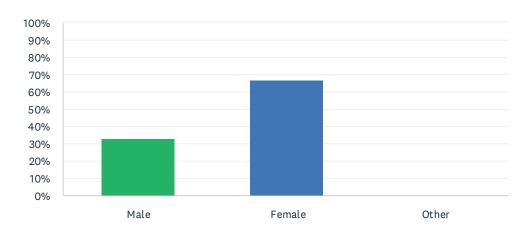

### Q16 Your gender is:

Answered: 15 Skipped: 0

| ANSWER CHOICES | RESPONSES |    |
|----------------|-----------|----|
| Male           | 33.33%    | 5  |
| Female         | 66.67%    | 10 |
| Other          | 0.00%     | 0  |
| TOTAL          |           | 15 |