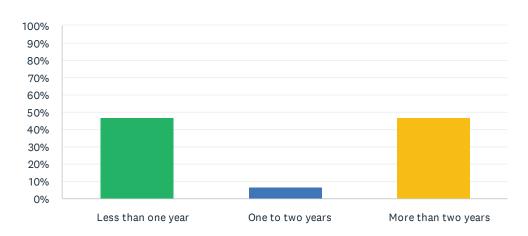

#### Q15 Your family member has lived at this LTC Home for:

Answered: 15 Skipped: 0

| ANSWER CHOICES      | RESPONSES |    |
|---------------------|-----------|----|
| Less than one year  | 46.67%    | 7  |
| One to two years    | 6.67%     | 1  |
| More than two years | 46.67%    | 7  |
| TOTAL               |           | 15 |