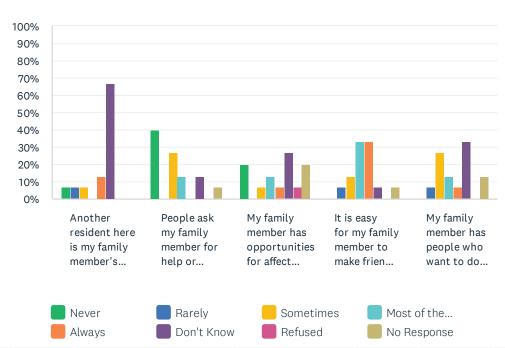

## Q10 Personal Relationships: For each statement, please answer with one of the available choices.

Answered: 15 Skipped: 0

|                                                                          | NEVER  | RARELY | SOMETIMES   | MOST<br>OF<br>THE<br>TIME | ALWAYS      | DON'T<br>KNOW | REFUSED | NO<br>RESPONSE | TOTAL |
|--------------------------------------------------------------------------|--------|--------|-------------|---------------------------|-------------|---------------|---------|----------------|-------|
| Another resident here is my family member's close friend.                | 6.67%  | 6.67%  | 6.67%       | 0.00%                     | 13.33%      | 66.67%        | 0.00%   | 0.00%          | 15    |
| People ask my<br>family member for<br>help or advice.                    | 40.00% | 0.00%  | 26.67%<br>4 | 13.33%                    | 0.00%       | 13.33%        | 0.00%   | 6.67%<br>1     | 15    |
| My family member has opportunities for affection or romance.             | 20.00% | 0.00%  | 6.67%       | 13.33%                    | 6.67%       | 26.67%<br>4   | 6.67%   | 20.00%         | 15    |
| It is easy for my<br>family member to<br>make friends here.              | 0.00%  | 6.67%  | 13.33%<br>2 | 33.33%<br>5               | 33.33%<br>5 | 6.67%         | 0.00%   | 6.67%<br>1     | 15    |
| My family member has people who want to do things together with him/her. | 0.00%  | 6.67%  | 26.67%<br>4 | 13.33%                    | 6.67%       | 33.33% 5      | 0.00%   | 13.33%         | 15    |