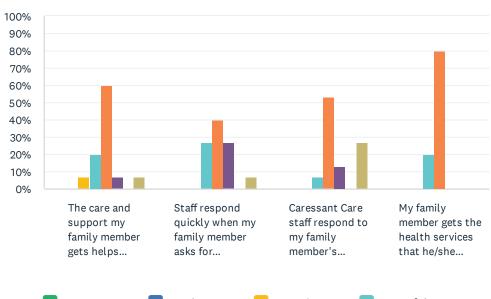

## Q7 Staff Responsiveness: For each statement, please answer with one of the available choices.

Answered: 15 Skipped: 0

| Never  | Rarely     | Sometimes | Most of the |
|--------|------------|-----------|-------------|
| Always | Don't Know | Refused   | No Response |

|                                                                                          | NEVER | RARELY | SOMETIMES | MOST<br>OF<br>THE<br>TIME | ALWAYS       | DON'T<br>KNOW | REFUSED | NO<br>RESPONSE | TOTA |
|------------------------------------------------------------------------------------------|-------|--------|-----------|---------------------------|--------------|---------------|---------|----------------|------|
| The care and support my family member gets helps him/her live life the way he/she wants. | 0.00% | 0.00%  | 6.67%     | 20.00%                    | 60.00%<br>9  | 6.67%<br>1    | 0.00%   | 6.67%          | :    |
| Staff respond quickly when my family member asks for assistance.                         | 0.00% | 0.00%  | 0.00%     | 26.67%                    | 40.00%<br>6  | 26.67%        | 0.00%   | 6.67%          | ÷    |
| Caressant Care staff respond to my family member's suggestions.                          | 0.00% | 0.00%  | 0.00%     | 6.67%                     | 53.33%<br>8  | 13.33%        | 0.00%   | 26.67%<br>4    | ·    |
| My family member gets the health services that he/she needs.                             | 0.00% | 0.00%  | 0.00%     | 20.00%                    | 80.00%<br>12 | 0.00%         | 0.00%   | 0.00%          | ·    |