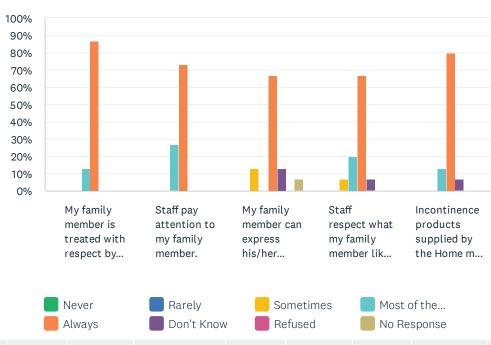

## Q6 Respect by Staff: For each statement, please answer one of the available choices.

Answered: 15 Skipped: 0

|                                                                                | NEVER | RARELY | SOMETIMES   | MOST<br>OF<br>THE<br>TIME | ALWAYS       | DON'T<br>KNOW | REFUSED | NO<br>RESPONSE | TOTAL |
|--------------------------------------------------------------------------------|-------|--------|-------------|---------------------------|--------------|---------------|---------|----------------|-------|
| My family member is treated with respect by the staff.                         | 0.00% | 0.00%  | 0.00%       | 13.33%                    | 86.67%<br>13 | 0.00%         | 0.00%   | 0.00%          | 15    |
| Staff pay attention to my family member.                                       | 0.00% | 0.00%  | 0.00%       | 26.67%<br>4               | 73.33%<br>11 | 0.00%         | 0.00%   | 0.00%          | 15    |
| My family member can express his/her opinion without fear of consequences.     | 0.00% | 0.00%  | 13.33%<br>2 | 0.00%                     | 66.67%<br>10 | 13.33%        | 0.00%   | 6.67%<br>1     | 15    |
| Staff respect what my family member likes and dislikes.                        | 0.00% | 0.00%  | 6.67%<br>1  | 20.00%                    | 66.67%<br>10 | 6.67%         | 0.00%   | 0.00%          | 15    |
| Incontinence products supplied by the Home meet the needs of my family member. | 0.00% | 0.00%  | 0.00%       | 13.33%                    | 80.00%<br>12 | 6.67%         | 0.00%   | 0.00%          | 15    |