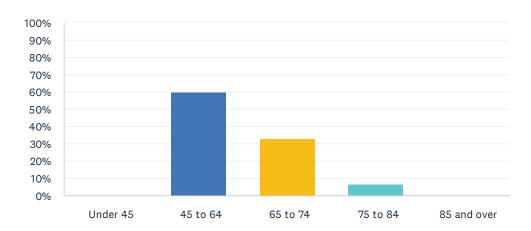

### Q17 Your age in years is:

Answered: 15 Skipped: 0

| ANSWER CHOICES | RESPONSES |    |
|----------------|-----------|----|
| Under 45       | 0.00%     | 0  |
| 45 to 64       | 60.00%    | 9  |
| 65 to 74       | 33.33%    | 5  |
| 75 to 84       | 6.67%     | 1  |
| 85 and over    | 0.00%     | 0  |
| TOTAL          |           | 15 |