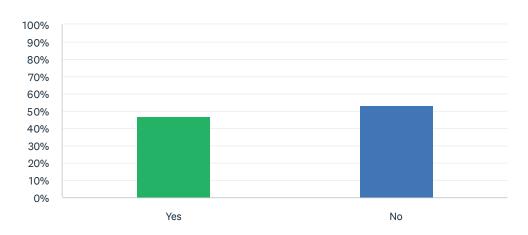

#### Q11 Your family member is part of a couple.

Answered: 15 Skipped: 0

| ANSWER CHOICES | RESPONSES |    |
|----------------|-----------|----|
| Yes            | 46.67%    | 7  |
| No             | 53.33%    | 8  |
| TOTAL          |           | 15 |