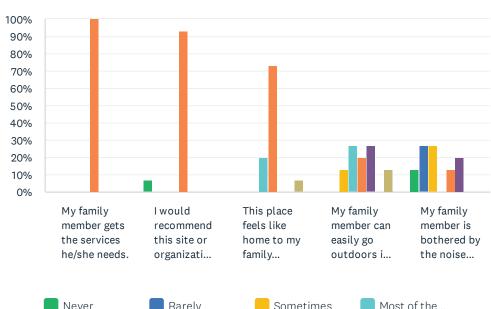

|                                                                   | NEVER  | RARELY      | SOMETIMES   | MOST<br>OF THE<br>TIME | ALWAYS        | DON'T<br>KNOW | REFUSED | NO<br>RESPONSE | TOTAL |
|-------------------------------------------------------------------|--------|-------------|-------------|------------------------|---------------|---------------|---------|----------------|-------|
| My family member gets the services he/she needs.                  | 0.00%  | 0.00%       | 0.00%       | 0.00%                  | 100.00%<br>15 | 0.00%         | 0.00%   | 0.00%          | 15    |
| I would recommend this site or organization to others.            | 6.67%  | 0.00%       | 0.00%       | 0.00%                  | 93.33%<br>14  | 0.00%         | 0.00%   | 0.00%          | 15    |
| This place feels like home to my family member.                   | 0.00%  | 0.00%       | 0.00%       | 20.00%                 | 73.33%<br>11  | 0.00%         | 0.00%   | 6.67%<br>1     | 15    |
| My family<br>member can<br>easily go outdoors<br>if he/she wants. | 0.00%  | 0.00%       | 13.33%      | 26.67%<br>4            | 20.00%        | 26.67%<br>4   | 0.00%   | 13.33%         | 15    |
| My family member is bothered by the noise here.                   | 13.33% | 26.67%<br>4 | 26.67%<br>4 | 0.00%                  | 13.33%        | 20.00%        | 0.00%   | 0.00%          | 15    |