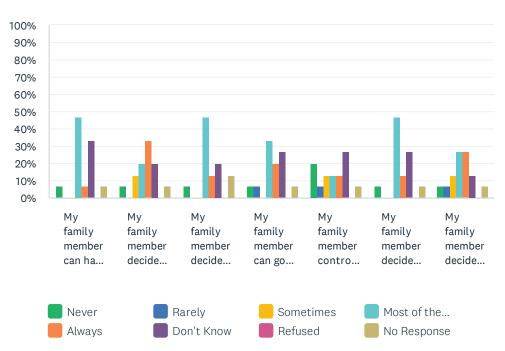

# Q5 Daily Decision Items (Autonomy): For each statement, please answer with one of the available choices.

|                                                                         | NEVER      | RARELY     | SOMETIMES   | MOST<br>OF<br>THE<br>TIME | ALWAYS      | DON'T<br>KNOW | REFUSED | NO<br>RESPONSE | TOTAL |
|-------------------------------------------------------------------------|------------|------------|-------------|---------------------------|-------------|---------------|---------|----------------|-------|
| My family member can have a bath or shower as often as he/she wants.    | 6.67%      | 0.00%      | 0.00%       | 46.67%<br>7               | 6.67%<br>1  | 33.33%<br>5   | 0.00%   | 6.67%          | 15    |
| My family member decides when to get up.                                | 6.67%<br>1 | 0.00%      | 13.33%<br>2 | 20.00%                    | 33.33%<br>5 | 20.00%        | 0.00%   | 6.67%<br>1     | 15    |
| My family<br>member decides<br>when to go to bed.                       | 6.67%<br>1 | 0.00%      | 0.00%       | 46.67%<br>7               | 13.33%      | 20.00%        | 0.00%   | 13.33%         | 15    |
| My family member can go where he/she wants on the "spur of the moment." | 6.67%      | 6.67%      | 0.00%       | 33.33%                    | 20.00%      | 26.67%        | 0.00%   | 6.67%          | 15    |
| My family<br>member controls<br>who comes<br>into his/her room.         | 20.00%     | 6.67%      | 13.33%<br>2 | 13.33%                    | 13.33%      | 26.67%        | 0.00%   | 6.67%<br>1     | 15    |
| My family member decides which clothes to wear.                         | 6.67%      | 0.00%      | 0.00%       | 46.67%<br>7               | 13.33%      | 26.67%<br>4   | 0.00%   | 6.67%<br>1     | 15    |
| My family member decides how to spend his/her time.                     | 6.67%<br>1 | 6.67%<br>1 | 13.33%<br>2 | 26.67%<br>4               | 26.67%<br>4 | 13.33%        | 0.00%   | 6.67%<br>1     | 15    |