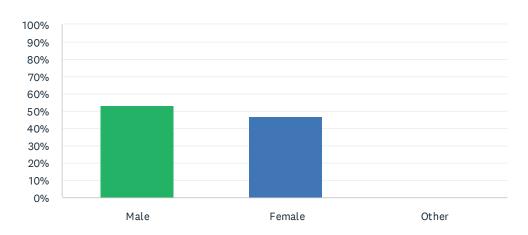

#### Q12 Your family member's gender is:

Answered: 15 Skipped: 0

| ANSWER CHOICES | RESPONSES |    |
|----------------|-----------|----|
| Male           | 53.33%    | 8  |
| Female         | 46.67%    | 7  |
| Other          | 0.00%     | 0  |
| TOTAL          |           | 15 |