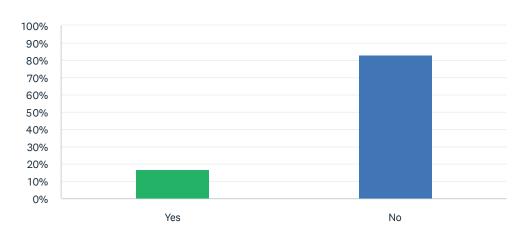

### Q13 I am part of a couple.

Answered: 6 Skipped: 0

| ANSWER CHOICES | RESPONSES |   |
|----------------|-----------|---|
| Yes            | 16.67%    | 1 |
| No             | 83.33%    | 5 |
| TOTAL          |           | 6 |