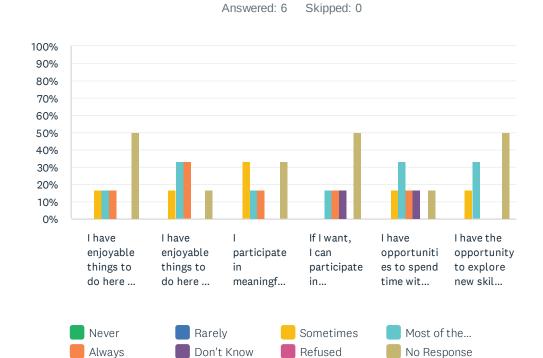

# Q11 Activities: Now, let's look at how you feel about activities. For each statement, please answer with one of the available choices.

|                                                                                           | NEVER | RARELY | SOMETIMES   | MOST<br>OF<br>THE<br>TIME | ALWAYS      | DON'T<br>KNOW | REFUSED | NO<br>RESPONSE | TOTAL |
|-------------------------------------------------------------------------------------------|-------|--------|-------------|---------------------------|-------------|---------------|---------|----------------|-------|
| I have enjoyable<br>things to do here<br>on weekends.                                     | 0.00% | 0.00%  | 16.67%<br>1 | 16.67%<br>1               | 16.67%<br>1 | 0.00%         | 0.00%   | 50.00%         | 6     |
| I have enjoyable<br>things to do here<br>in the evenings.                                 | 0.00% | 0.00%  | 16.67%<br>1 | 33.33%                    | 33.33%      | 0.00%         | 0.00%   | 16.67%<br>1    | 6     |
| I participate in meaningful activities.                                                   | 0.00% | 0.00%  | 33.33%      | 16.67%<br>1               | 16.67%      | 0.00%         | 0.00%   | 33.33%         | 6     |
| If I want, I can<br>participate in<br>religious activities<br>that have meaning<br>to me. | 0.00% | 0.00%  | 0.00%       | 16.67%<br>1               | 16.67%<br>1 | 16.67%        | 0.00%   | 50.00%         | 6     |
| I have opportunities to spend time with other like-minded residents.                      | 0.00% | 0.00%  | 16.67%<br>1 | 33.33%                    | 16.67%<br>1 | 16.67%        | 0.00%   | 16.67%<br>1    | 6     |
| I have the opportunity to explore new skills and interests.                               | 0.00% | 0.00%  | 16.67%<br>1 | 33.33%                    | 0.00%       | 0.00%         | 0.00%   | 50.00%         | 6     |