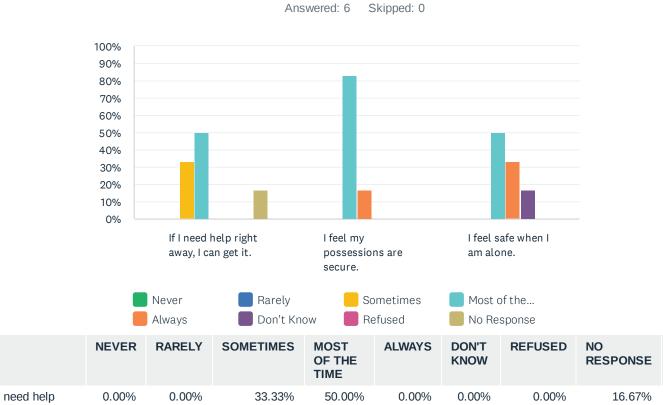

# Q5 Safety and Security: Now let's talk about safety. For each statement, please answer one of the available choices.

|                                                | NEVER | RARELY | SOMETIMES   | MOST<br>OF THE<br>TIME | ALWAYS | DON'T<br>KNOW | REFUSED | NO<br>RESPONSE | TOTAL |
|------------------------------------------------|-------|--------|-------------|------------------------|--------|---------------|---------|----------------|-------|
| If I need help<br>right away, I can<br>get it. | 0.00% | 0.00%  | 33.33%<br>2 | 50.00%                 | 0.00%  | 0.00%         | 0.00%   | 16.67%<br>1    | 6     |
| I feel my<br>possessions are<br>secure.        | 0.00% | 0.00%  | 0.00%       | 83.33%<br>5            | 16.67% | 0.00%         | 0.00%   | 0.00%          | 6     |
| I feel safe when I am alone.                   | 0.00% | 0.00%  | 0.00%       | 50.00%                 | 33.33% | 16.67%<br>1   | 0.00%   | 0.00%          | 6     |