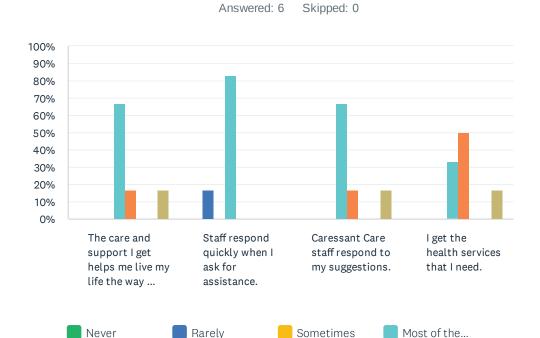

### Q9 Staff Responsiveness: For each statement, please answer with one of the available choices.

Don't Know

|                                                                  | NEVER | RARELY      | SOMETIMES | MOST<br>OF THE<br>TIME | ALWAYS      | DON'T<br>KNOW | REFUSED | NO<br>RESPONSE | TOTAL |
|------------------------------------------------------------------|-------|-------------|-----------|------------------------|-------------|---------------|---------|----------------|-------|
| The care and support I get helps me live my life the way I want. | 0.00% | 0.00%       | 0.00%     | 66.67%<br>4            | 16.67%<br>1 | 0.00%         | 0.00%   | 16.67%<br>1    | 6     |
| Staff respond<br>quickly when I ask<br>for assistance.           | 0.00% | 16.67%<br>1 | 0.00%     | 83.33%<br>5            | 0.00%       | 0.00%         | 0.00%   | 0.00%          | 6     |
| Caressant Care staff respond to my suggestions.                  | 0.00% | 0.00%       | 0.00%     | 66.67%<br>4            | 16.67%<br>1 | 0.00%         | 0.00%   | 16.67%<br>1    | 6     |
| I get the health<br>services that I<br>need.                     | 0.00% | 0.00%       | 0.00%     | 33.33%                 | 50.00%      | 0.00%         | 0.00%   | 16.67%<br>1    | 6     |