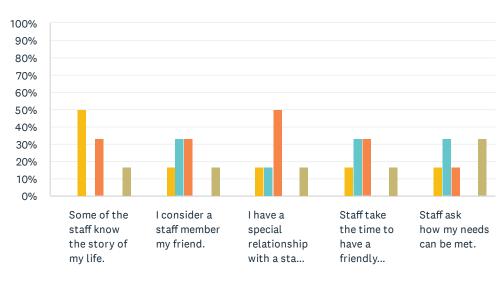

### Q10 Staff-Resident Bonding: For each statement, please answer with one of the available choices.

Answered: 6 Skipped: 0

| Never  | Rarely     | Sometimes | Most of the |
|--------|------------|-----------|-------------|
| Always | Don't Know | Refused   | No Response |

|                                                              | NEVER | RARELY | SOMETIMES   | MOST<br>OF THE<br>TIME | ALWAYS      | DON'T<br>KNOW | REFUSED | NO<br>RESPONSE | TOTAL |
|--------------------------------------------------------------|-------|--------|-------------|------------------------|-------------|---------------|---------|----------------|-------|
| Some of the staff know the story of my life.                 | 0.00% | 0.00%  | 50.00%      | 0.00%                  | 33.33%      | 0.00%         | 0.00%   | 16.67%<br>1    | 6     |
| I consider a staff member my friend.                         | 0.00% | 0.00%  | 16.67%<br>1 | 33.33%                 | 33.33%      | 0.00%         | 0.00%   | 16.67%<br>1    | 6     |
| I have a special relationship with a staff member.           | 0.00% | 0.00%  | 16.67%<br>1 | 16.67%<br>1            | 50.00%      | 0.00%         | 0.00%   | 16.67%<br>1    | 6     |
| Staff take the time to have a friendly conversation with me. | 0.00% | 0.00%  | 16.67%<br>1 | 33.33%                 | 33.33%      | 0.00%         | 0.00%   | 16.67%<br>1    | 6     |
| Staff ask how my needs can be met.                           | 0.00% | 0.00%  | 16.67%<br>1 | 33.33%                 | 16.67%<br>1 | 0.00%         | 0.00%   | 33.33%         | 6     |