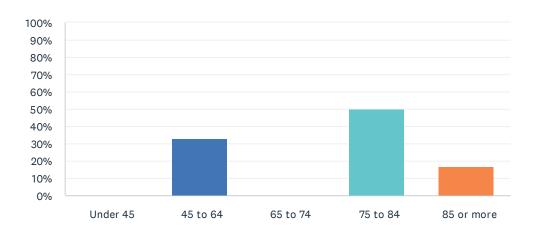

#### Q15 My age in years is:

Answered: 6 Skipped: 0

| ANSWER CHOICES | RESPONSES |   |
|----------------|-----------|---|
| Under 45       | 0.00%     | 0 |
| 45 to 64       | 33.33%    | 2 |
| 65 to 74       | 0.00%     | 0 |
| 75 to 84       | 50.00%    | 3 |
| 85 or more     | 16.67%    | 1 |
| TOTAL          |           | 6 |