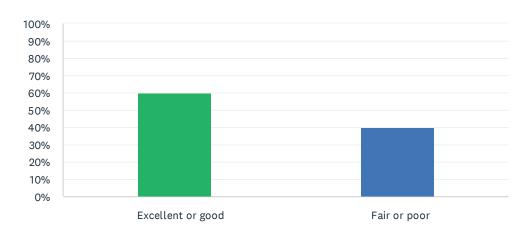

### Q16 My health is:

Answered: 5 Skipped: 1

| ANSWER CHOICES    | RESPONSES |   |
|-------------------|-----------|---|
| Excellent or good | 60.00%    | 3 |
| Fair or poor      | 40.00%    | 2 |
| TOTAL             |           | 5 |