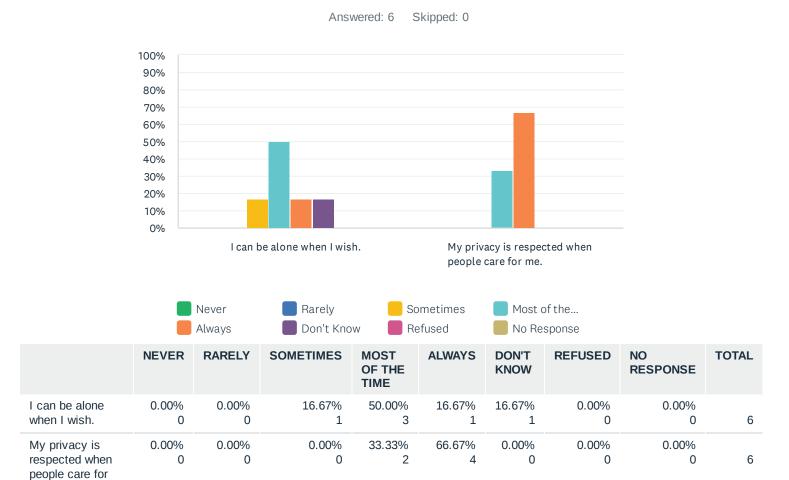

# Q1 Privacy: First, I'd like to talk to you about privacy. For each statement, please answer with one of the available choices.

TOTAL