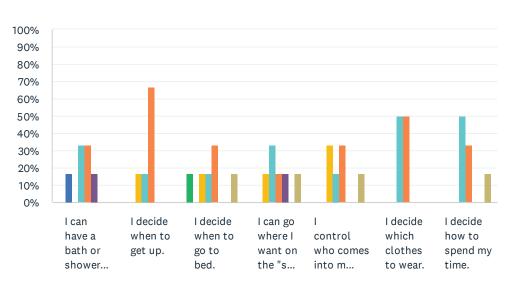

# Q7 Daily Decision Items (Autonomy): The items that follow focus on your daily decisions. For each statement, please answer with one of the available choices.

Answered: 6 Skipped: 0

| Never  | Rarely     | Sometimes | Most of the |
|--------|------------|-----------|-------------|
| Always | Don't Know | Refused   | No Response |

|                                                       | NEVER       | RARELY      | SOMETIMES   | MOST<br>OF THE<br>TIME | ALWAYS      | DON'T<br>KNOW | REFUSED | NO<br>RESPONSE | TOTAL |
|-------------------------------------------------------|-------------|-------------|-------------|------------------------|-------------|---------------|---------|----------------|-------|
| I can have a bath<br>or shower as<br>often as I want. | 0.00%       | 16.67%<br>1 | 0.00%       | 33.33%                 | 33.33%<br>2 | 16.67%<br>1   | 0.00%   | 0.00%          | 6     |
| I decide when to get up.                              | 0.00%       | 0.00%       | 16.67%<br>1 | 16.67%<br>1            | 66.67%<br>4 | 0.00%         | 0.00%   | 0.00%          | 6     |
| I decide when to go to bed.                           | 16.67%<br>1 | 0.00%       | 16.67%<br>1 | 16.67%<br>1            | 33.33%      | 0.00%         | 0.00%   | 16.67%<br>1    | 6     |
| I can go where I want on the "spur of the moment."    | 0.00%       | 0.00%       | 16.67%<br>1 | 33.33%                 | 16.67%<br>1 | 16.67%<br>1   | 0.00%   | 16.67%<br>1    | 6     |
| I control who comes into my room.                     | 0.00%       | 0.00%       | 33.33%<br>2 | 16.67%<br>1            | 33.33%      | 0.00%         | 0.00%   | 16.67%<br>1    | 6     |
| I decide which clothes to wear.                       | 0.00%       | 0.00%       | 0.00%       | 50.00%                 | 50.00%      | 0.00%         | 0.00%   | 0.00%          | 6     |
| I decide how to spend my time.                        | 0.00%       | 0.00%       | 0.00%       | 50.00%                 | 33.33%      | 0.00%         | 0.00%   | 16.67%<br>1    | 6     |