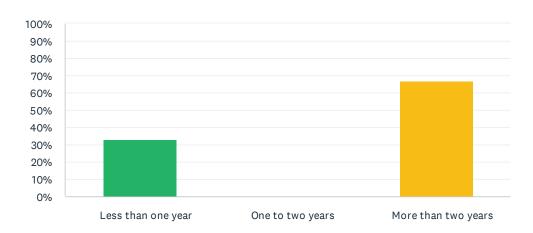

### Q17 I have lived at this LTC Home for:

Answered: 6 Skipped: 0

| ANSWER CHOICES      | RESPONSES |   |
|---------------------|-----------|---|
| Less than one year  | 33.33%    | 2 |
| One to two years    | 0.00%     | 0 |
| More than two years | 66.67%    | 4 |
| TOTAL               |           | 6 |