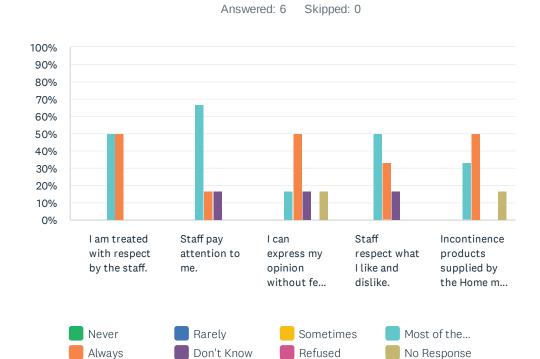

# Q8 Respect by Staff: Now I'd like to discuss how you feel about staff here. For each statement, please answer one of the available choices.

|                                                           | NEVER | RARELY | SOMETIMES | MOST<br>OF<br>THE<br>TIME | ALWAYS      | DON'T<br>KNOW | REFUSED | NO<br>RESPONSE | TOTAL |
|-----------------------------------------------------------|-------|--------|-----------|---------------------------|-------------|---------------|---------|----------------|-------|
| I am treated with respect by the staff.                   | 0.00% | 0.00%  | 0.00%     | 50.00%                    | 50.00%      | 0.00%         | 0.00%   | 0.00%          | 6     |
| Staff pay attention to me.                                | 0.00% | 0.00%  | 0.00%     | 66.67%<br>4               | 16.67%<br>1 | 16.67%<br>1   | 0.00%   | 0.00%          | 6     |
| I can express my opinion without fear of consequences.    | 0.00% | 0.00%  | 0.00%     | 16.67%                    | 50.00%      | 16.67%        | 0.00%   | 16.67%<br>1    | 6     |
| Staff respect what I like and dislike.                    | 0.00% | 0.00%  | 0.00%     | 50.00%                    | 33.33%      | 16.67%<br>1   | 0.00%   | 0.00%          | 6     |
| Incontinence products supplied by the Home meet my needs. | 0.00% | 0.00%  | 0.00%     | 33.33%                    | 50.00%      | 0.00%         | 0.00%   | 16.67%<br>1    | 6     |