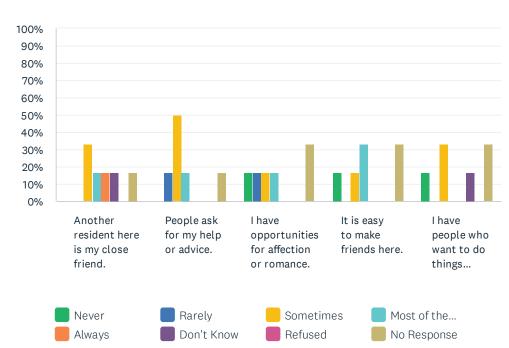

# Q12 Personal Relationships: Next, we will talk about your relationships with others. For each statement, please answer with one of the available choices.

Answered: 6 Skipped: 0

|                                           | NEVER  | RARELY | SOMETIMES   | MOST<br>OF THE<br>TIME | ALWAYS      | DON'T<br>KNOW | REFUSED | NO<br>RESPONSE | TOTAL |
|-------------------------------------------|--------|--------|-------------|------------------------|-------------|---------------|---------|----------------|-------|
| Another resident here is my close friend. | 0.00%  | 0.00%  | 33.33%<br>2 | 16.67%<br>1            | 16.67%<br>1 | 16.67%<br>1   | 0.00%   | 16.67%<br>1    | 6     |
| People ask for my help or advice.         | 0.00%  | 16.67% | 50.00%      | 16.67%                 | 0.00%       | 0.00%         | 0.00%   | 16.67%         | 6     |
| meip of advice.                           |        |        |             |                        |             |               |         |                |       |
| I have                                    | 16.67% | 16.67% | 16.67%      | 16.67%                 | 0.00%       | 0.00%         | 0.00%   | 33.33%         |       |
| opportunities for affection or romance.   | 1      | 1      | 1           | 1                      | 0           | 0             | 0       | 2              | 6     |
| It is easy to make                        | 16.67% | 0.00%  | 16.67%      | 33.33%                 | 0.00%       | 0.00%         | 0.00%   | 33.33%         |       |
| friends here.                             | 1      | 0      | 1           | 2                      | 0           | 0             | 0       | 2              | 6     |
| I have people who                         | 16.67% | 0.00%  | 33.33%      | 0.00%                  | 0.00%       | 16.67%        | 0.00%   | 33.33%         |       |
| want to do things together with me.       | 1      | 0      | 2           | 0                      | 0           | 1             | 0       | 2              | 6     |