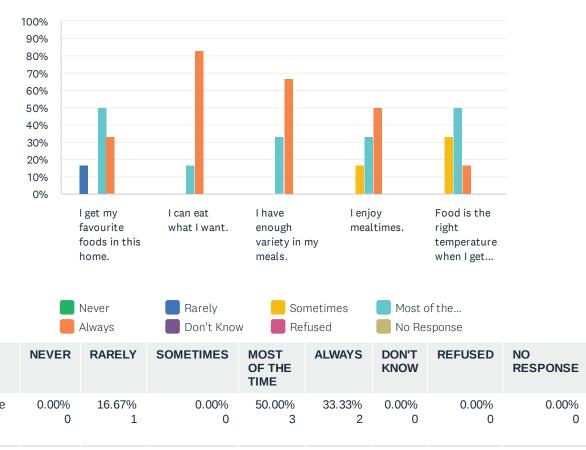

# Q2 Food and Meals: The items that follow are about food. For each statement, please answer one of the available choices.

Skipped: 0

Answered: 6

|                                                     | NEVER | TOULET      | COMETIMES   | OF THE<br>TIME | ALIMITO     | KNOW  | NEI OOLD | RESPONSE | 101/12 |
|-----------------------------------------------------|-------|-------------|-------------|----------------|-------------|-------|----------|----------|--------|
| I get my favourite foods in this home.              | 0.00% | 16.67%<br>1 | 0.00%       | 50.00%         | 33.33%      | 0.00% | 0.00%    | 0.00%    | 6      |
| I can eat what I want.                              | 0.00% | 0.00%       | 0.00%       | 16.67%<br>1    | 83.33%<br>5 | 0.00% | 0.00%    | 0.00%    | 6      |
| I have enough variety in my meals.                  | 0.00% | 0.00%       | 0.00%       | 33.33%         | 66.67%<br>4 | 0.00% | 0.00%    | 0.00%    | 6      |
| I enjoy mealtimes.                                  | 0.00% | 0.00%       | 16.67%<br>1 | 33.33%         | 50.00%      | 0.00% | 0.00%    | 0.00%    | 6      |
| Food is the right temperature when I get to eat it. | 0.00% | 0.00%       | 33.33%      | 50.00%         | 16.67%<br>1 | 0.00% | 0.00%    | 0.00%    | 6      |