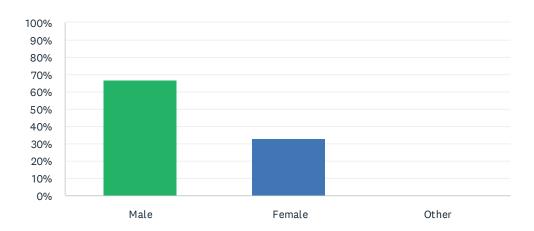

### Q14 My gender is:

Answered: 6 Skipped: 0

| ANSWER CHOICES | RESPONSES |   |
|----------------|-----------|---|
| Male           | 66.67%    | 4 |
| Female         | 33.33%    | 2 |
| Other          | 0.00%     | 0 |
| TOTAL          |           | 6 |