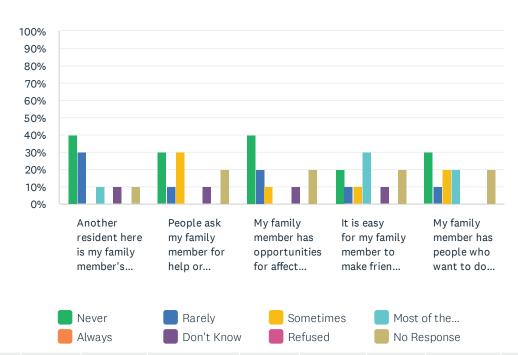

# Q10 Personal Relationships: For each statement, please answer with one of the available choices.

Answered: 10 Skipped: 0

|                                                                          | NEVER  | RARELY | SOMETIMES | MOST<br>OF<br>THE<br>TIME | ALWAYS | DON'T<br>KNOW | REFUSED | NO<br>RESPONSE | TOTAL |
|--------------------------------------------------------------------------|--------|--------|-----------|---------------------------|--------|---------------|---------|----------------|-------|
| Another resident here is my family member's close friend.                | 40.00% | 30.00% | 0.00%     | 10.00%                    | 0.00%  | 10.00%        | 0.00%   | 10.00%         | 10    |
| People ask my family member for help or advice.                          | 30.00% | 10.00% | 30.00%    | 0.00%                     | 0.00%  | 10.00%        | 0.00%   | 20.00%         | 10    |
| My family member has opportunities for affection or romance.             | 40.00% | 20.00% | 10.00%    | 0.00%                     | 0.00%  | 10.00%        | 0.00%   | 20.00%         | 10    |
| It is easy for my<br>family member to<br>make friends here.              | 20.00% | 10.00% | 10.00%    | 30.00%                    | 0.00%  | 10.00%        | 0.00%   | 20.00%         | 10    |
| My family member has people who want to do things together with him/her. | 30.00% | 10.00% | 20.00%    | 20.00%                    | 0.00%  | 0.00%         | 0.00%   | 20.00%         | 10    |