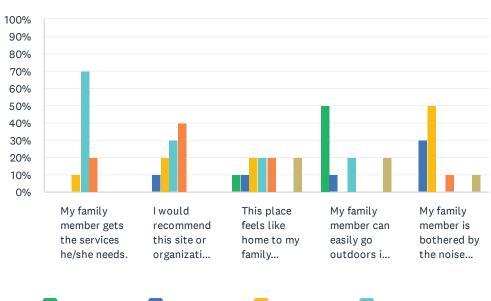

|                                                                   | NEVER       | RARELY | SOMETIMES   | MOST<br>OF THE<br>TIME | ALWAYS | DON'T<br>KNOW | REFUSED | NO<br>RESPONSE | TOTAL |
|-------------------------------------------------------------------|-------------|--------|-------------|------------------------|--------|---------------|---------|----------------|-------|
| My family member gets the services he/she needs.                  | 0.00%       | 0.00%  | 10.00%      | 70.00%<br>7            | 20.00% | 0.00%         | 0.00%   | 0.00%          | 10    |
| I would recommend this site or organization to others.            | 0.00%       | 10.00% | 20.00%      | 30.00%                 | 40.00% | 0.00%         | 0.00%   | 0.00%          | 10    |
| This place feels like home to my family member.                   | 10.00%      | 10.00% | 20.00%      | 20.00%                 | 20.00% | 0.00%         | 0.00%   | 20.00%         | 10    |
| My family<br>member can easily<br>go outdoors<br>if he/she wants. | 50.00%<br>5 | 10.00% | 0.00%       | 20.00%                 | 0.00%  | 0.00%         | 0.00%   | 20.00%         | 10    |
| My family member is bothered by the noise here.                   | 0.00%       | 30.00% | 50.00%<br>5 | 0.00%                  | 10.00% | 0.00%         | 0.00%   | 10.00%         | 10    |