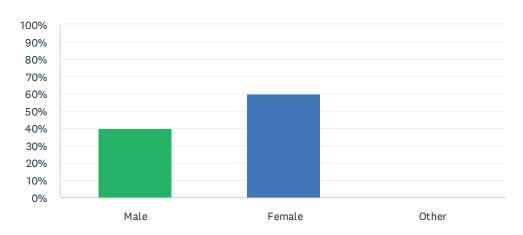

#### Q12 Your family member's gender is:

Answered: 10 Skipped: 0

| ANSWER CHOICES | RESPONSES |    |
|----------------|-----------|----|
| Male           | 40.00%    | 4  |
| Female         | 60.00%    | 6  |
| Other          | 0.00%     | 0  |
| TOTAL          |           | 10 |