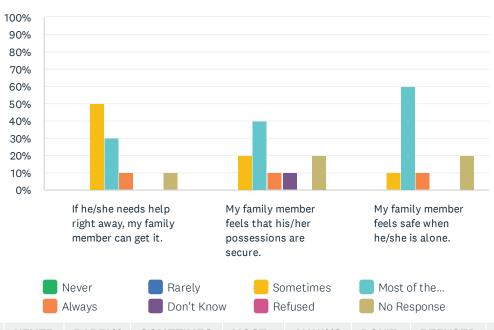

# Q3 Safety and Security: For each statement, please answer one of the available choices.

Answered: 10 Skipped: 0

|                                                                        | NEVER | RARELY | SOMETIMES   | MOST<br>OF<br>THE<br>TIME | ALWAYS | DON'T<br>KNOW | REFUSED | NO<br>RESPONSE | TOTAL |
|------------------------------------------------------------------------|-------|--------|-------------|---------------------------|--------|---------------|---------|----------------|-------|
| If he/she needs<br>help right<br>away, my family<br>member can get it. | 0.00% | 0.00%  | 50.00%<br>5 | 30.00%                    | 10.00% | 0.00%         | 0.00%   | 10.00%         | 10    |
| My family member<br>feels that his/her<br>possessions are<br>secure.   | 0.00% | 0.00%  | 20.00%      | 40.00%                    | 10.00% | 10.00%        | 0.00%   | 20.00%         | 10    |
| My family<br>member feels safe<br>when he/she is<br>alone.             | 0.00% | 0.00%  | 10.00%      | 60.00%                    | 10.00% | 0.00%         | 0.00%   | 20.00%         | 10    |