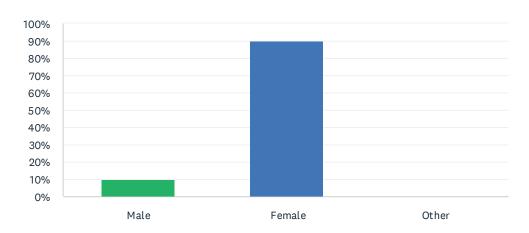

### Q16 Your gender is:

Answered: 10 Skipped: 0

| ANSWER CHOICES | RESPONSES |    |
|----------------|-----------|----|
| Male           | 10.00%    | 1  |
| Female         | 90.00%    | 9  |
| Other          | 0.00%     | 0  |
| TOTAL          |           | 10 |