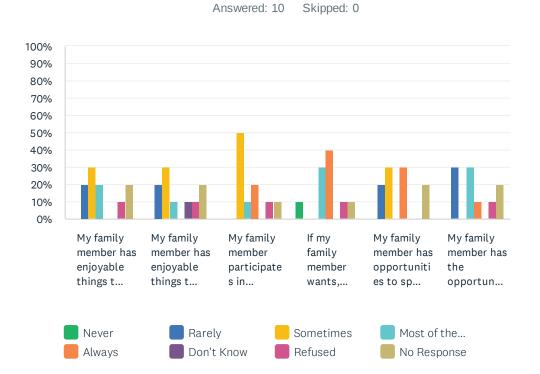

### Q9 Activities: For each statement, please answer with one of the available choices.

|                                                                                                         | NEVER  | RARELY | SOMETIMES   | MOST<br>OF<br>THE<br>TIME | ALWAYS | DON'T<br>KNOW | REFUSED | NO<br>RESPONSE | TOTAL |
|---------------------------------------------------------------------------------------------------------|--------|--------|-------------|---------------------------|--------|---------------|---------|----------------|-------|
| My family member has enjoyable things to do here on weekends.                                           | 0.00%  | 20.00% | 30.00%      | 20.00%                    | 0.00%  | 0.00%         | 10.00%  | 20.00%         | 10    |
| My family member has enjoyable things to do here in the evenings.                                       | 0.00%  | 20.00% | 30.00%      | 10.00%                    | 0.00%  | 10.00%        | 10.00%  | 20.00%         | 10    |
| My family member participates in meaningful activities.                                                 | 0.00%  | 0.00%  | 50.00%<br>5 | 10.00%                    | 20.00% | 0.00%         | 10.00%  | 10.00%         | 10    |
| If my family member wants, he/she can participate in religious activities that have meaning to him/her. | 10.00% | 0.00%  | 0.00%       | 30.00%                    | 40.00% | 0.00%         | 10.00%  | 10.00%         | 10    |
| My family member has opportunities to spend time with other like-minded residents.                      | 0.00%  | 20.00% | 30.00%      | 0.00%                     | 30.00% | 0.00%         | 0.00%   | 20.00%         | 10    |
| My family member has the opportunity to explore new skills and interests.                               | 0.00%  | 30.00% | 0.00%       | 30.00%                    | 10.00% | 0.00%         | 10.00%  | 20.00%         | 10    |