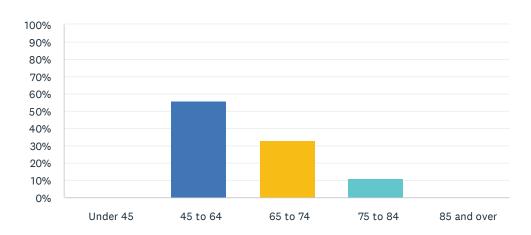

#### Q17 Your age in years is:

Answered: 9 Skipped: 1

| ANSWER CHOICES | RESPONSES |   |
|----------------|-----------|---|
| Under 45       | 0.00%     | 0 |
| 45 to 64       | 55.56%    | 5 |
| 65 to 74       | 33.33%    | 3 |
| 75 to 84       | 11.11%    | 1 |
| 85 and over    | 0.00%     | 0 |
| TOTAL          |           | 9 |