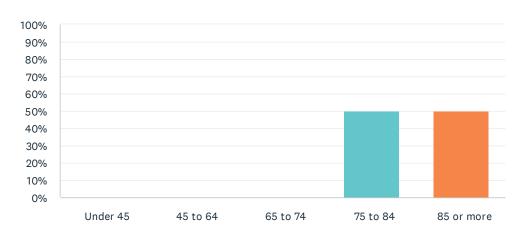

#### Q13 Your family member's age in years is:

Answered: 10 Skipped: 0

| ANSWER CHOICES | RESPONSES |    |
|----------------|-----------|----|
| Under 45       | 0.00%     | 0  |
| 45 to 64       | 0.00%     | 0  |
| 65 to 74       | 0.00%     | 0  |
| 75 to 84       | 50.00%    | 5  |
| 85 or more     | 50.00%    | 5  |
| TOTAL          |           | 10 |