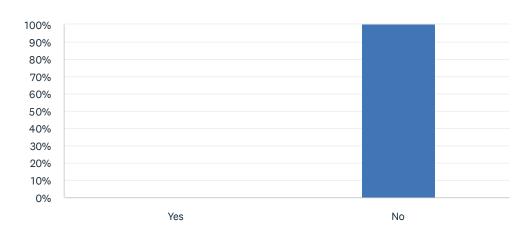

#### Q11 Your family member is part of a couple.

Answered: 10 Skipped: 0

| ANSWER CHOICES | RESPONSES |    |
|----------------|-----------|----|
| Yes            | 0.00%     | 0  |
| No             | 100.00%   | 10 |
| TOTAL          |           | 10 |