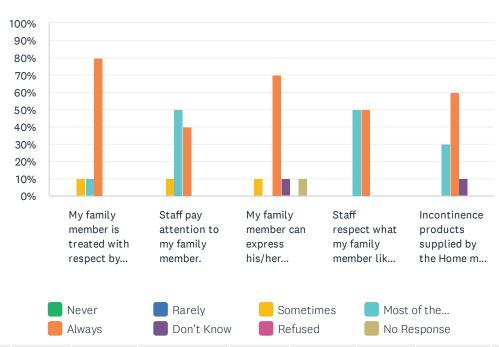

# Q6 Respect by Staff: For each statement, please answer one of the available choices.

Answered: 10 Skipped: 0

|                                                                                | NEVER | RARELY | SOMETIMES | MOST<br>OF<br>THE<br>TIME | ALWAYS      | DON'T<br>KNOW | REFUSED | NO<br>RESPONSE | TOTAL |
|--------------------------------------------------------------------------------|-------|--------|-----------|---------------------------|-------------|---------------|---------|----------------|-------|
| My family member is treated with respect by the staff.                         | 0.00% | 0.00%  | 10.00%    | 10.00%                    | 80.00%<br>8 | 0.00%         | 0.00%   | 0.00%          | 10    |
| Staff pay attention to my family member.                                       | 0.00% | 0.00%  | 10.00%    | 50.00%                    | 40.00%      | 0.00%         | 0.00%   | 0.00%          | 10    |
| My family member can express his/her opinion without fear of consequences.     | 0.00% | 0.00%  | 10.00%    | 0.00%                     | 70.00%<br>7 | 10.00%        | 0.00%   | 10.00%         | 10    |
| Staff respect what my family member likes and dislikes.                        | 0.00% | 0.00%  | 0.00%     | 50.00%                    | 50.00%      | 0.00%         | 0.00%   | 0.00%          | 10    |
| Incontinence products supplied by the Home meet the needs of my family member. | 0.00% | 0.00%  | 0.00%     | 30.00%                    | 60.00%      | 10.00%        | 0.00%   | 0.00%          | 10    |