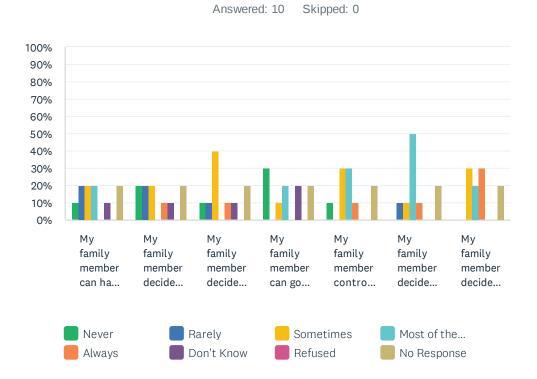

# Q5 Daily Decision Items (Autonomy): For each statement, please answer with one of the available choices.

|                                                                         | NEVER  | RARELY | SOMETIMES   | MOST<br>OF<br>THE<br>TIME | ALWAYS | DON'T<br>KNOW | REFUSED | NO<br>RESPONSE | TOTAL |
|-------------------------------------------------------------------------|--------|--------|-------------|---------------------------|--------|---------------|---------|----------------|-------|
| My family member can have a bath or shower as often as he/she wants.    | 10.00% | 20.00% | 20.00%      | 20.00%                    | 0.00%  | 10.00%        | 0.00%   | 20.00%         | 10    |
| My family member decides when to get up.                                | 20.00% | 20.00% | 20.00%      | 0.00%                     | 10.00% | 10.00%        | 0.00%   | 20.00%         | 10    |
| My family member decides when to go to bed.                             | 10.00% | 10.00% | 40.00%<br>4 | 0.00%                     | 10.00% | 10.00%        | 0.00%   | 20.00%         | 10    |
| My family member can go where he/she wants on the "spur of the moment." | 30.00% | 0.00%  | 10.00%      | 20.00%                    | 0.00%  | 20.00%        | 0.00%   | 20.00%         | 10    |
| My family<br>member controls<br>who comes<br>into his/her room.         | 10.00% | 0.00%  | 30.00%      | 30.00%                    | 10.00% | 0.00%         | 0.00%   | 20.00%         | 10    |
| My family member decides which clothes to wear.                         | 0.00%  | 10.00% | 10.00%      | 50.00%                    | 10.00% | 0.00%         | 0.00%   | 20.00%         | 10    |
| My family member decides how to spend his/her time.                     | 0.00%  | 0.00%  | 30.00%      | 20.00%                    | 30.00% | 0.00%         | 0.00%   | 20.00%         | 10    |