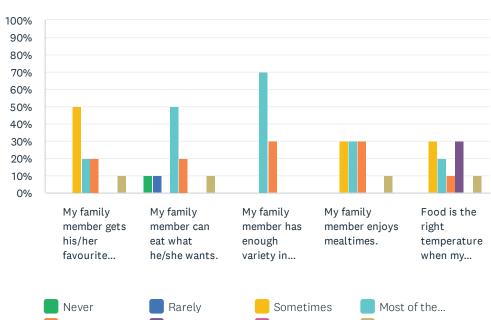

#### Q2 Food and Meals: For each statement, please answer one of the available choices.

Skipped: 0 Answered: 10

| Never  | Rarely     | Sometimes | Most of the |
|--------|------------|-----------|-------------|
| Always | Don't Know | Refused   | No Response |

|                                                                              | NEVER  | RARELY | SOMETIMES   | MOST<br>OF<br>THE<br>TIME | ALWAYS | DON'T<br>KNOW | REFUSED | NO<br>RESPONSE | TOTAL |
|------------------------------------------------------------------------------|--------|--------|-------------|---------------------------|--------|---------------|---------|----------------|-------|
| My family member gets his/her favourite foods in this home.                  | 0.00%  | 0.00%  | 50.00%<br>5 | 20.00%                    | 20.00% | 0.00%         | 0.00%   | 10.00%         | 10    |
| My family member can eat what he/she wants.                                  | 10.00% | 10.00% | 0.00%       | 50.00%<br>5               | 20.00% | 0.00%         | 0.00%   | 10.00%         | 10    |
| My family member has enough variety in his/her meals.                        | 0.00%  | 0.00%  | 0.00%       | 70.00%<br>7               | 30.00% | 0.00%         | 0.00%   | 0.00%          | 10    |
| My family<br>member enjoys<br>mealtimes.                                     | 0.00%  | 0.00%  | 30.00%      | 30.00%                    | 30.00% | 0.00%         | 0.00%   | 10.00%         | 10    |
| Food is the right<br>temperature when<br>my family member<br>gets to eat it. | 0.00%  | 0.00%  | 30.00%      | 20.00%                    | 10.00% | 30.00%        | 0.00%   | 10.00%         | 10    |