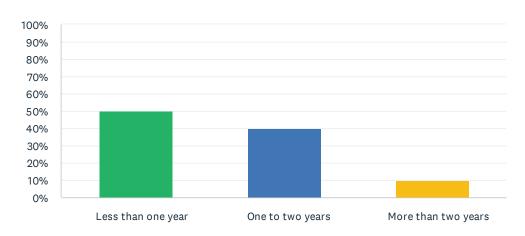

#### Q15 Your family member has lived at this LTC Home for:

Answered: 10 Skipped: 0

| ANSWER CHOICES      | RESPONSES |    |
|---------------------|-----------|----|
| Less than one year  | 50.00%    | 5  |
| One to two years    | 40.00%    | 4  |
| More than two years | 10.00%    | 1  |
| TOTAL               |           | 10 |