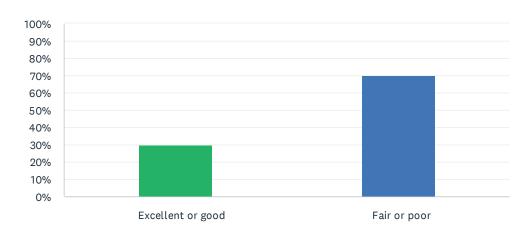

#### Q14 Your family member's health is:

Answered: 10 Skipped: 0

| ANSWER CHOICES    | RESPONSES |    |
|-------------------|-----------|----|
| Excellent or good | 30.00%    | 3  |
| Fair or poor      | 70.00%    | 7  |
| TOTAL             |           | 10 |