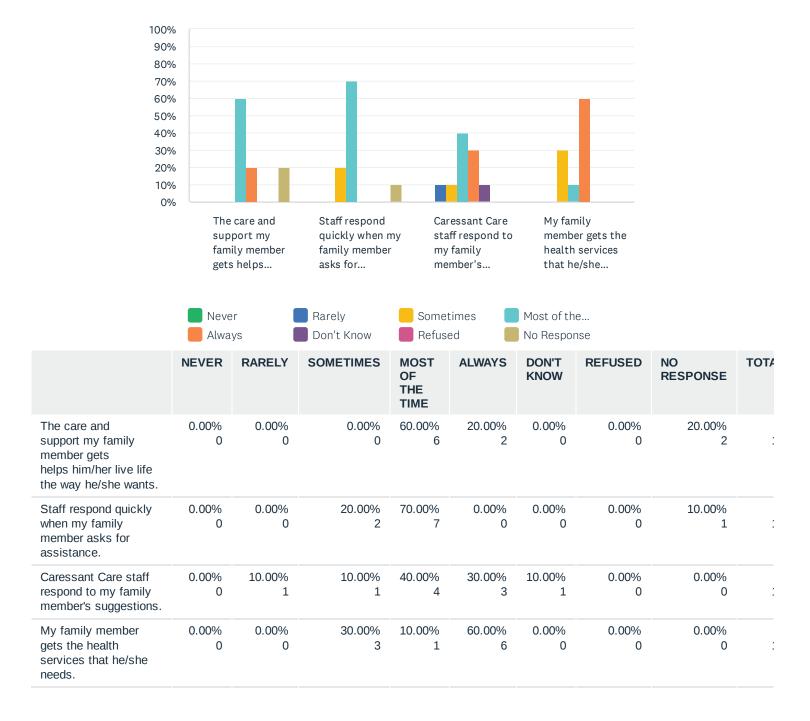

### Q7 Staff Responsiveness: For each statement, please answer with one of

Answered: 10

the available choices.

Skipped: 0

family member's

needs can be

met.

0

# Q8 Staff-Resident Bonding: For each statement, please answer with one of the available choices.

Answered: 10 Skipped: 0

|                                                                            | ,     | Always No response |           |                           |        |               |         |                |       |
|----------------------------------------------------------------------------|-------|--------------------|-----------|---------------------------|--------|---------------|---------|----------------|-------|
|                                                                            | NEVER | RARELY             | SOMETIMES | MOST<br>OF<br>THE<br>TIME | ALWAYS | DON'T<br>KNOW | REFUSED | NO<br>RESPONSE | TOTAL |
| Some of the staff<br>know the story of<br>my family<br>member's life.      | 0.00% | 10.00%             | 20.00%    | 50.00%                    | 10.00% | 10.00%        | 0.00%   | 0.00%          | 10    |
| My family member considers a staff member his/her friend.                  | 0.00% | 0.00%              | 30.00%    | 30.00%                    | 20.00% | 0.00%         | 0.00%   | 20.00%         | 10    |
| My family member has a special relationship with a staff member.           | 0.00% | 0.00%              | 10.00%    | 50.00%                    | 30.00% | 0.00%         | 0.00%   | 10.00%         | 10    |
| Staff take the time to have a friendly conversation with my family member. | 0.00% | 0.00%              | 20.00%    | 60.00%                    | 20.00% | 0.00%         | 0.00%   | 0.00%          | 10    |
| Staff ask how my                                                           | 0.00% | 0.00%              | 30.00%    | 50.00%                    | 10.00% | 0.00%         | 0.00%   | 10.00%         |       |

5

0

10