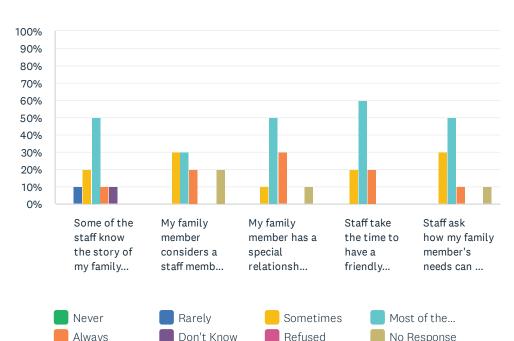

# Q8 Staff-Resident Bonding: For each statement, please answer with one of the available choices.

Answered: 10 Skipped: 0

|                                                                            | ,     | Always No response |           |                           |        |               |         |                |       |
|----------------------------------------------------------------------------|-------|--------------------|-----------|---------------------------|--------|---------------|---------|----------------|-------|
|                                                                            | NEVER | RARELY             | SOMETIMES | MOST<br>OF<br>THE<br>TIME | ALWAYS | DON'T<br>KNOW | REFUSED | NO<br>RESPONSE | TOTAL |
| Some of the staff<br>know the story of<br>my family<br>member's life.      | 0.00% | 10.00%             | 20.00%    | 50.00%                    | 10.00% | 10.00%        | 0.00%   | 0.00%          | 10    |
| My family member considers a staff member his/her friend.                  | 0.00% | 0.00%              | 30.00%    | 30.00%                    | 20.00% | 0.00%         | 0.00%   | 20.00%         | 10    |
| My family member has a special relationship with a staff member.           | 0.00% | 0.00%              | 10.00%    | 50.00%                    | 30.00% | 0.00%         | 0.00%   | 10.00%         | 10    |
| Staff take the time to have a friendly conversation with my family member. | 0.00% | 0.00%              | 20.00%    | 60.00%                    | 20.00% | 0.00%         | 0.00%   | 0.00%          | 10    |
| Staff ask how my                                                           | 0.00% | 0.00%              | 30.00%    | 50.00%                    | 10.00% | 0.00%         | 0.00%   | 10.00%         |       |

5

0

10