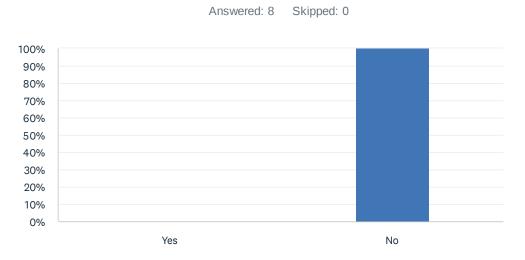

### Q11 Your family member is part of a couple.

| ANSWER CHOICES | RESPONSES |   |
|----------------|-----------|---|
| Yes            | 0.00%     | 0 |
| No             | 100.00%   | 8 |
| TOTAL          |           | 8 |