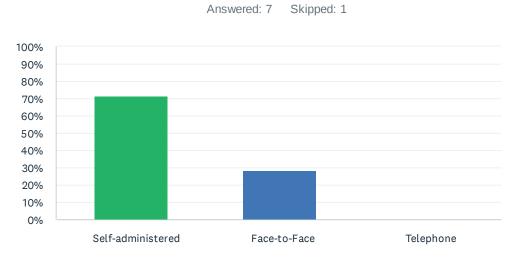

| ANSWER CHOICES    | RESPONSES |   |
|-------------------|-----------|---|
| Self-administered | 71.43%    | 5 |
| Face-to-Face      | 28.57%    | 2 |
| Telephone         | 0.00%     | 0 |
| TOTAL             |           | 7 |