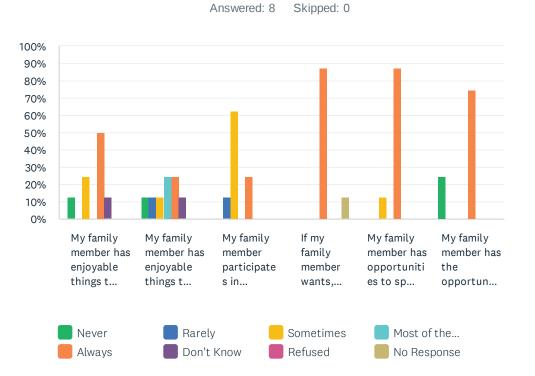

## Q9 Activities: For each statement, please answer with one of the available choices.

#### Marmora 2023 LTC Family Satisfaction Survey

SurveyMonkey

|                                                                                                                           | NEVER       | RARELY      | SOMETIMES   | MOST<br>OF<br>THE<br>TIME | ALWAYS      | DON'T<br>KNOW | REFUSED    | NO<br>RESPONSE | TOTAL |
|---------------------------------------------------------------------------------------------------------------------------|-------------|-------------|-------------|---------------------------|-------------|---------------|------------|----------------|-------|
| My family<br>member has<br>enjoyable things to<br>do here on<br>weekends.                                                 | 12.50%<br>1 | 0.00%<br>0  | 25.00%<br>2 | 0.00%<br>0                | 50.00%<br>4 | 12.50%<br>1   | 0.00%<br>0 | 0.00%<br>0     | 8     |
| My family<br>member has<br>enjoyable things to<br>do here in the<br>evenings.                                             | 12.50%<br>1 | 12.50%<br>1 | 12.50%<br>1 | 25.00%<br>2               | 25.00%<br>2 | 12.50%<br>1   | 0.00%<br>0 | 0.00%<br>0     | 8     |
| My family member<br>participates in<br>meaningful<br>activities.                                                          | 0.00%<br>0  | 12.50%<br>1 | 62.50%<br>5 | 0.00%<br>0                | 25.00%<br>2 | 0.00%<br>0    | 0.00%<br>0 | 0.00%<br>0     | 8     |
| If my family<br>member<br>wants, he/she can<br>participate in<br>religious activities<br>that have meaning<br>to him/her. | 0.00%<br>0  | 0.00%       | 0.00%<br>0  | 0.00%<br>0                | 87.50%<br>7 | 0.00%         | 0.00%      | 12.50%<br>1    | 8     |
| My family<br>member has<br>opportunities to<br>spend time with<br>other like-minded<br>residents.                         | 0.00%<br>0  | 0.00%<br>0  | 12.50%<br>1 | 0.00%<br>0                | 87.50%<br>7 | 0.00%<br>0    | 0.00%<br>0 | 0.00%<br>0     | 8     |
| My family member<br>has the opportunity<br>to explore new<br>skills and<br>interests.                                     | 25.00%<br>2 | 0.00%<br>0  | 0.00%<br>0  | 0.00%<br>0                | 75.00%<br>6 | 0.00%<br>0    | 0.00%<br>0 | 0.00%<br>0     | 8     |