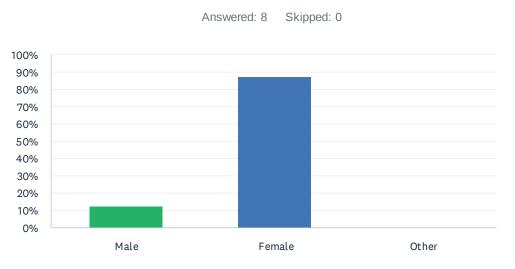

| ANSWER CHOICES | RESPONSES |   |
|----------------|-----------|---|
| Male           | 12.50%    | 1 |
| Female         | 87.50%    | 7 |
| Other          | 0.00%     | 0 |
| TOTAL          |           | 8 |