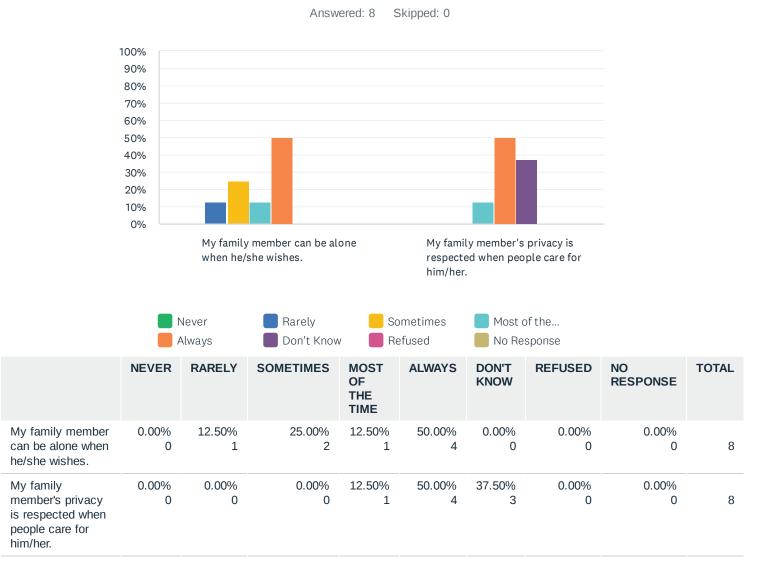

## Q1 Privacy: For each statement, please answer with one of the available choices.