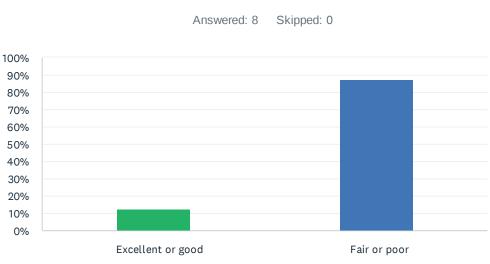

### Q14 Your family member's health is:

| ANSWER CHOICES    | RESPONSES |   |
|-------------------|-----------|---|
| Excellent or good | 12.50%    | 1 |
| Fair or poor      | 87.50%    | 7 |
| TOTAL             |           | 8 |