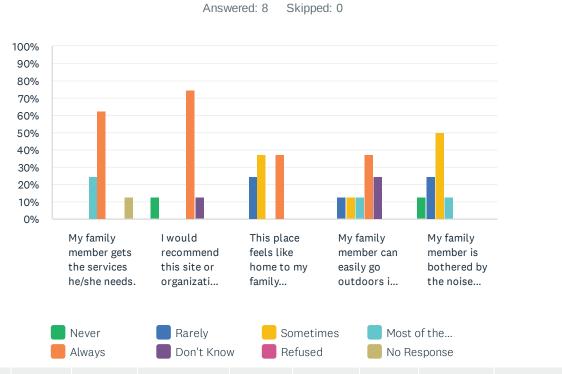

## Q4 Comfort Items: For each statement, please answer with one of the available choices.

|                                                                    |             | / tivayo    | Doneknos    |                        | 510000      |               | 500150     |                |       |
|--------------------------------------------------------------------|-------------|-------------|-------------|------------------------|-------------|---------------|------------|----------------|-------|
|                                                                    | NEVER       | RARELY      | SOMETIMES   | MOST<br>OF THE<br>TIME | ALWAYS      | DON'T<br>KNOW | REFUSED    | NO<br>RESPONSE | TOTAL |
| My family member<br>gets the services<br>he/she needs.             | 0.00%<br>0  | 0.00%<br>0  | 0.00%<br>0  | 25.00%<br>2            | 62.50%<br>5 | 0.00%<br>0    | 0.00%<br>0 | 12.50%<br>1    | 8     |
| I would<br>recommend this<br>site or<br>organization to<br>others. | 12.50%<br>1 | 0.00%<br>0  | 0.00%<br>0  | 0.00%<br>0             | 75.00%<br>6 | 12.50%<br>1   | 0.00%<br>0 | 0.00%<br>0     | 8     |
| This place feels<br>like home to my<br>family member.              | 0.00%<br>0  | 25.00%<br>2 | 37.50%<br>3 | 0.00%<br>0             | 37.50%<br>3 | 0.00%<br>0    | 0.00%<br>0 | 0.00%<br>0     | 8     |
| My family<br>member can<br>easily go outdoors<br>if he/she wants.  | 0.00%<br>0  | 12.50%<br>1 | 12.50%<br>1 | 12.50%<br>1            | 37.50%<br>3 | 25.00%<br>2   | 0.00%<br>0 | 0.00%<br>0     | 8     |
| My family member<br>is bothered by the<br>noise here.              | 12.50%<br>1 | 25.00%<br>2 | 50.00%<br>4 | 12.50%<br>1            | 0.00%<br>0  | 0.00%<br>0    | 0.00%<br>0 | 0.00%<br>0     | 8     |