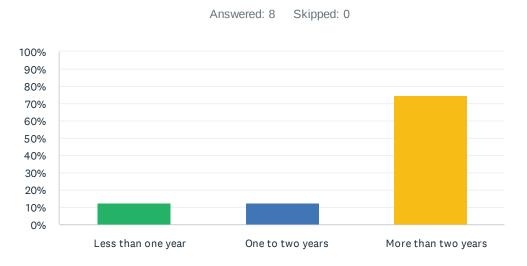

### Q15 Your family member has lived at this LTC Home for:

| ANSWER CHOICES      | RESPONSES |   |
|---------------------|-----------|---|
| Less than one year  | 12.50%    | 1 |
| One to two years    | 12.50%    | 1 |
| More than two years | 75.00%    | 6 |
| TOTAL               |           | 8 |