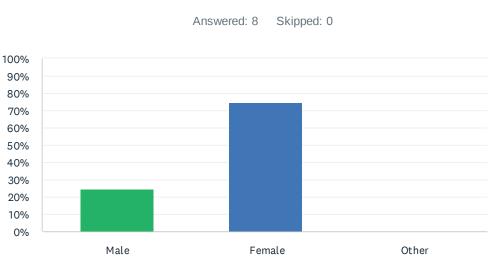

### Q12 Your family member's gender is:

| ANSWER CHOICES | RESPONSES |   |
|----------------|-----------|---|
| Male           | 25.00%    | 2 |
| Female         | 75.00%    | 6 |
| Other          | 0.00%     | 0 |
| TOTAL          |           | 8 |