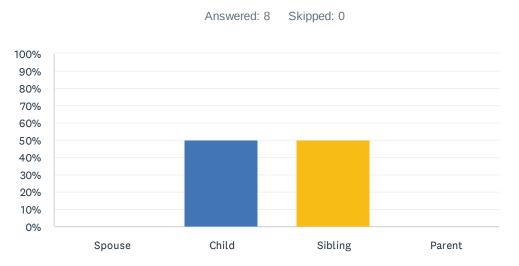

| ANSWER CHOICES | RESPONSES |   |
|----------------|-----------|---|
| Spouse         | 0.00%     | 0 |
| Child          | 50.00%    | 4 |
| Sibling        | 50.00%    | 4 |
| Parent         | 0.00%     | 0 |
| TOTAL          |           | 8 |