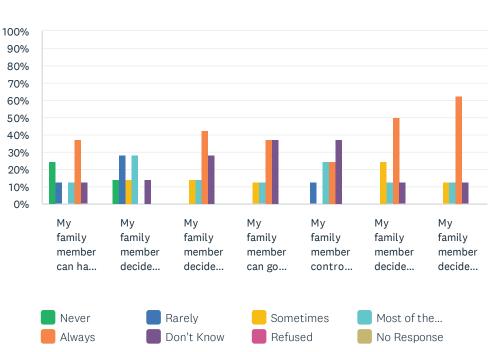

# Q5 Daily Decision Items (Autonomy): For each statement, please answer with one of the available choices.

Answered: 8 Skipped: 0

#### Marmora 2023 LTC Family Satisfaction Survey

SurveyMonkey

|                                                                                     | NEVER       | RARELY      | SOMETIMES   | MOST<br>OF<br>THE<br>TIME | ALWAYS      | DON'T<br>KNOW | REFUSED    | NO<br>RESPONSE | TOTAL |
|-------------------------------------------------------------------------------------|-------------|-------------|-------------|---------------------------|-------------|---------------|------------|----------------|-------|
| My family member<br>can have a bath or<br>shower as often<br>as he/she wants.       | 25.00%<br>2 | 12.50%<br>1 | 0.00%<br>0  | 12.50%<br>1               | 37.50%<br>3 | 12.50%<br>1   | 0.00%<br>0 | 0.00%<br>0     | 8     |
| My family member decides when to get up.                                            | 14.29%<br>1 | 28.57%<br>2 | 14.29%<br>1 | 28.57%<br>2               | 0.00%<br>0  | 14.29%<br>1   | 0.00%<br>0 | 0.00%<br>0     | 7     |
| My family<br>member decides<br>when to go to bed.                                   | 0.00%<br>0  | 0.00%<br>0  | 14.29%<br>1 | 14.29%<br>1               | 42.86%<br>3 | 28.57%<br>2   | 0.00%<br>0 | 0.00%<br>0     | 7     |
| My family member<br>can go where<br>he/she wants on<br>the "spur of the<br>moment." | 0.00%<br>0  | 0.00%<br>0  | 12.50%<br>1 | 12.50%<br>1               | 37.50%<br>3 | 37.50%<br>3   | 0.00%<br>0 | 0.00%<br>0     | 8     |
| My family<br>member controls<br>who comes<br>into his/her room.                     | 0.00%<br>0  | 12.50%<br>1 | 0.00%<br>0  | 25.00%<br>2               | 25.00%<br>2 | 37.50%<br>3   | 0.00%<br>0 | 0.00%<br>0     | 8     |
| My family member<br>decides which<br>clothes to wear.                               | 0.00%<br>0  | 0.00%<br>0  | 25.00%<br>2 | 12.50%<br>1               | 50.00%<br>4 | 12.50%<br>1   | 0.00%<br>0 | 0.00%<br>0     | 8     |
| My family member<br>decides how to<br>spend his/her time.                           | 0.00%<br>0  | 0.00%<br>0  | 12.50%<br>1 | 12.50%<br>1               | 62.50%<br>5 | 12.50%<br>1   | 0.00%<br>0 | 0.00%<br>0     | 8     |

meet the needs of my family member.