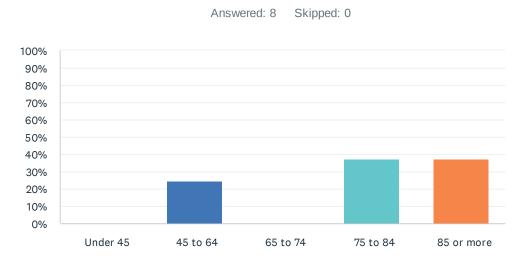

### Q13 Your family member's age in years is:

| ANSWER CHOICES | RESPONSES |   |
|----------------|-----------|---|
| Under 45       | 0.00%     | 0 |
| 45 to 64       | 25.00%    | 2 |
| 65 to 74       | 0.00%     | 0 |
| 75 to 84       | 37.50%    | 3 |
| 85 or more     | 37.50%    | 3 |
| TOTAL          | 8         | 8 |