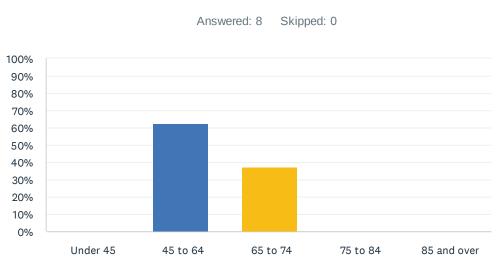

### Q17 Your age in years is:

| ANSWER CHOICES | RESPONSES |   |
|----------------|-----------|---|
| Under 45       | 0.00%     | 0 |
| 45 to 64       | 62.50%    | 5 |
| 65 to 74       | 37.50%    | 3 |
| 75 to 84       | 0.00%     | 0 |
| 85 and over    | 0.00%     | 0 |
| TOTAL          |           | 8 |