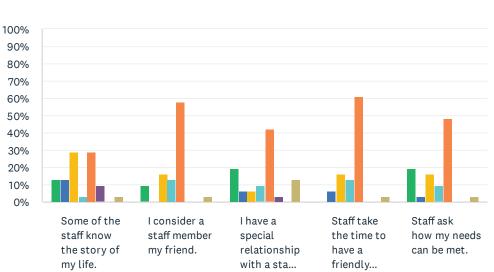

#### Q10 Staff-Resident Bonding: For each statement, please answer with one of the available choices.

Answered: 31 Skipped: 0

|                                                                       | _           | Never<br>Always | Rarely Don't Know | _                      | metimes<br>fused |               | of the<br>sponse |                |       |
|-----------------------------------------------------------------------|-------------|-----------------|-------------------|------------------------|------------------|---------------|------------------|----------------|-------|
|                                                                       | NEVER       | RARELY          | SOMETIMES         | MOST<br>OF THE<br>TIME | ALWAYS           | DON'T<br>KNOW | REFUSED          | NO<br>RESPONSE | TOTAL |
| Some of the staff know the story of my life.                          | 12.90%<br>4 | 12.90%<br>4     | 29.03%<br>9       | 3.23%<br>1             | 29.03%<br>9      | 9.68%<br>3    | 0.00%<br>0       | 3.23%<br>1     | 31    |
| I consider a staff member my friend.                                  | 9.68%<br>3  | 0.00%<br>0      | 16.13%<br>5       | 12.90%<br>4            | 58.06%<br>18     | 0.00%<br>0    | 0.00%<br>0       | 3.23%<br>1     | 31    |
| I have a special relationship with a staff member.                    | 19.35%<br>6 | 6.45%<br>2      | 6.45%<br>2        | 9.68%<br>3             | 41.94%<br>13     | 3.23%<br>1    | 0.00%<br>0       | 12.90%<br>4    | 31    |
| Staff take the time<br>to have a friendly<br>conversation with<br>me. | 0.00%<br>0  | 6.45%<br>2      | 16.13%<br>5       | 12.90%<br>4            | 61.29%<br>19     | 0.00%<br>0    | 0.00%<br>0       | 3.23%<br>1     | 31    |
| Staff ask how my needs can be met.                                    | 19.35%<br>6 | 3.23%<br>1      | 16.13%<br>5       | 9.68%<br>3             | 48.39%<br>15     | 0.00%<br>0    | 0.00%<br>0       | 3.23%<br>1     | 31    |