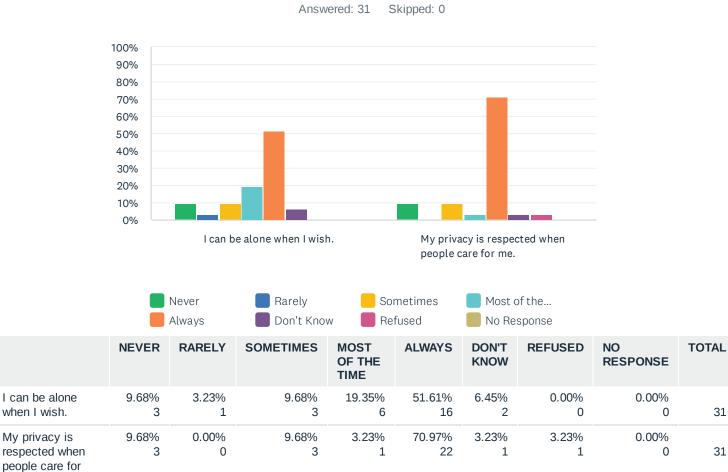

me.

# Q1 Privacy: First, I'd like to talk to you about privacy. For each statement, please answer with one of the available choices.

1/18