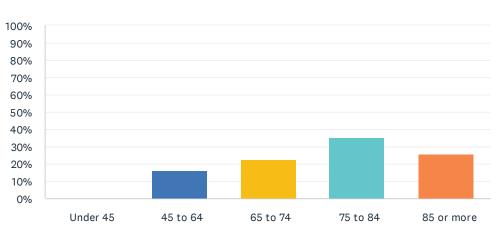

| ANSWER CHOICES | RESPONSES |    |
|----------------|-----------|----|
| Under 45       | 0.00%     | 0  |
| 45 to 64       | 16.13%    | 5  |
| 65 to 74       | 22.58%    | 7  |
| 75 to 84       | 35.48%    | 11 |
| 85 or more     | 25.81%    | 8  |
| TOTAL          |           | 31 |