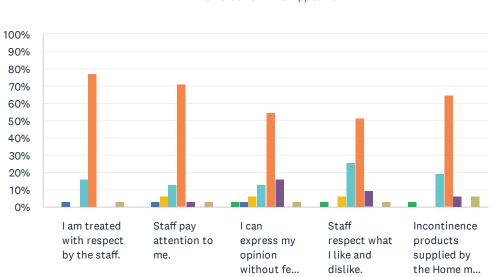

#### Q8 Respect by Staff: Now I'd like to discuss how you feel about staff here. For each statement, please answer one of the available choices.

|                                                                    | _          | Never<br>Always | Rarely Don't Know | _                         | ometimes<br>efused | _             | of the<br>sponse |                |       |
|--------------------------------------------------------------------|------------|-----------------|-------------------|---------------------------|--------------------|---------------|------------------|----------------|-------|
|                                                                    | NEVER      | RARELY          | SOMETIMES         | MOST<br>OF<br>THE<br>TIME | ALWAYS             | DON'T<br>KNOW | REFUSED          | NO<br>RESPONSE | TOTAL |
| I am treated with respect by the staff.                            | 0.00%<br>0 | 3.23%<br>1      | 0.00%<br>0        | 16.13%<br>5               | 77.42%<br>24       | 0.00%<br>0    | 0.00%<br>0       | 3.23%<br>1     | 31    |
| Staff pay attention to me.                                         | 0.00%<br>0 | 3.23%<br>1      | 6.45%<br>2        | 12.90%<br>4               | 70.97%<br>22       | 3.23%<br>1    | 0.00%<br>0       | 3.23%<br>1     | 31    |
| I can express my<br>opinion without<br>fear of<br>consequences.    | 3.23%<br>1 | 3.23%<br>1      | 6.45%<br>2        | 12.90%<br>4               | 54.84%<br>17       | 16.13%<br>5   | 0.00%<br>0       | 3.23%<br>1     | 31    |
| Staff respect what<br>I like and dislike.                          | 3.23%<br>1 | 0.00%<br>0      | 6.45%<br>2        | 25.81%<br>8               | 51.61%<br>16       | 9.68%<br>3    | 0.00%<br>0       | 3.23%<br>1     | 31    |
| Incontinence<br>products supplied<br>by the Home meet<br>my needs. | 3.23%<br>1 | 0.00%<br>0      | 0.00%<br>0        | 19.35%<br>6               | 64.52%<br>20       | 6.45%<br>2    | 0.00%<br>0       | 6.45%<br>2     | 31    |