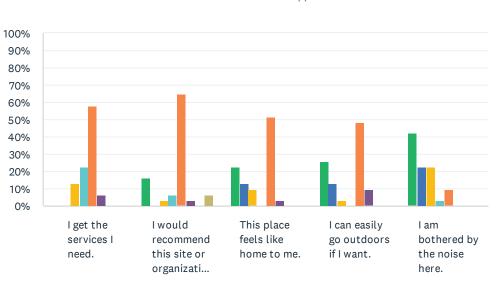

# Q6 Comfort Items: The items that follow focus on your life here. For each statement, please answer with one of the available choices.

|                                                                 | _            | Never<br>Always | Rarely Don't Know | _                      | metimes<br>fused | _             | of the<br>sponse |                |       |
|-----------------------------------------------------------------|--------------|-----------------|-------------------|------------------------|------------------|---------------|------------------|----------------|-------|
|                                                                 | NEVER        | RARELY          | SOMETIMES         | MOST<br>OF THE<br>TIME | ALWAYS           | DON'T<br>KNOW | REFUSED          | NO<br>RESPONSE | TOTAL |
| I get the services I need.                                      | 0.00%<br>0   | 0.00%<br>0      | 12.90%<br>4       | 22.58%<br>7            | 58.06%<br>18     | 6.45%<br>2    | 0.00%<br>0       | 0.00%<br>0     | 31    |
| I would<br>recommend this<br>site or organization<br>to others. | 16.13%<br>5  | 0.00%<br>0      | 3.23%<br>1        | 6.45%<br>2             | 64.52%<br>20     | 3.23%<br>1    | 0.00%<br>0       | 6.45%<br>2     | 31    |
| This place feels like home to me.                               | 22.58%<br>7  | 12.90%<br>4     | 9.68%<br>3        | 0.00%<br>0             | 51.61%<br>16     | 3.23%<br>1    | 0.00%<br>0       | 0.00%<br>0     | 31    |
| I can easily go<br>outdoors if I want.                          | 25.81%<br>8  | 12.90%<br>4     | 3.23%<br>1        | 0.00%<br>0             | 48.39%<br>15     | 9.68%<br>3    | 0.00%<br>0       | 0.00%<br>0     | 31    |
| I am bothered by the noise here.                                | 41.94%<br>13 | 22.58%<br>7     | 22.58%<br>7       | 3.23%<br>1             | 9.68%<br>3       | 0.00%<br>0    | 0.00%<br>0       | 0.00%<br>0     | 31    |

TOTAL

31

31

31

31

Never