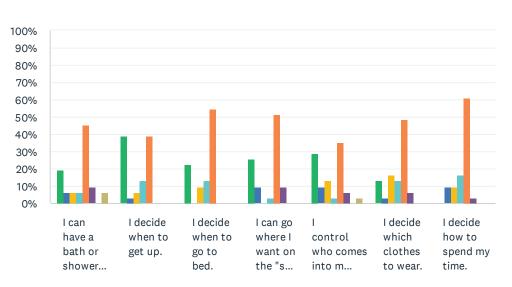

#### Q7 Daily Decision Items (Autonomy): The items that follow focus on your daily decisions. For each statement, please answer with one of the available choices.

Sometimes

Most of the...

Answered: 31 Skipped: 0

|                                                          |              | Always     | Don't Kno  | w 📕 Re                 | Refused      |               | sponse     |                |
|----------------------------------------------------------|--------------|------------|------------|------------------------|--------------|---------------|------------|----------------|
|                                                          | NEVER        | RARELY     | SOMETIMES  | MOST<br>OF THE<br>TIME | ALWAYS       | DON'T<br>KNOW | REFUSED    | NO<br>RESPONSE |
| I can have a bath<br>or shower as often<br>as I want.    | 19.35%<br>6  | 6.45%<br>2 | 6.45%<br>2 | 6.45%<br>2             | 45.16%<br>14 | 9.68%<br>3    | 0.00%<br>0 | 6.45%<br>2     |
| I decide when to get up.                                 | 38.71%<br>12 | 3.23%<br>1 | 6.45%<br>2 | 12.90%<br>4            | 38.71%<br>12 | 0.00%<br>0    | 0.00%<br>0 | 0.00%<br>0     |
| I decide when to go to bed.                              | 22.58%<br>7  | 0.00%<br>0 | 9.68%<br>3 | 12.90%<br>4            | 54.84%<br>17 | 0.00%<br>0    | 0.00%<br>0 | 0.00%<br>0     |
| I can go where I<br>want on the "spur<br>of the moment." | 25.81%<br>8  | 9.68%<br>3 | 0.00%<br>0 | 3.23%<br>1             | 51.61%<br>16 | 9.68%<br>3    | 0.00%<br>0 | 0.00%<br>0     |

Rarely

| of the moment."                         |             |            |             |             |              |            |            |            |    |
|-----------------------------------------|-------------|------------|-------------|-------------|--------------|------------|------------|------------|----|
| I control who<br>comes into my<br>room. | 29.03%<br>9 | 9.68%<br>3 | 12.90%<br>4 | 3.23%<br>1  | 35.48%<br>11 | 6.45%<br>2 | 0.00%<br>0 | 3.23%<br>1 | 31 |
| I decide which clothes to wear.         | 12.90%<br>4 | 3.23%<br>1 | 16.13%<br>5 | 12.90%<br>4 | 48.39%<br>15 | 6.45%<br>2 | 0.00%<br>0 | 0.00%      | 31 |
| I decide how to spend my time.          | 0.00%<br>0  | 9.68%<br>3 | 9.68%<br>3  | 16.13%<br>5 | 61.29%<br>19 | 3.23%<br>1 | 0.00%<br>0 | 0.00%      | 31 |