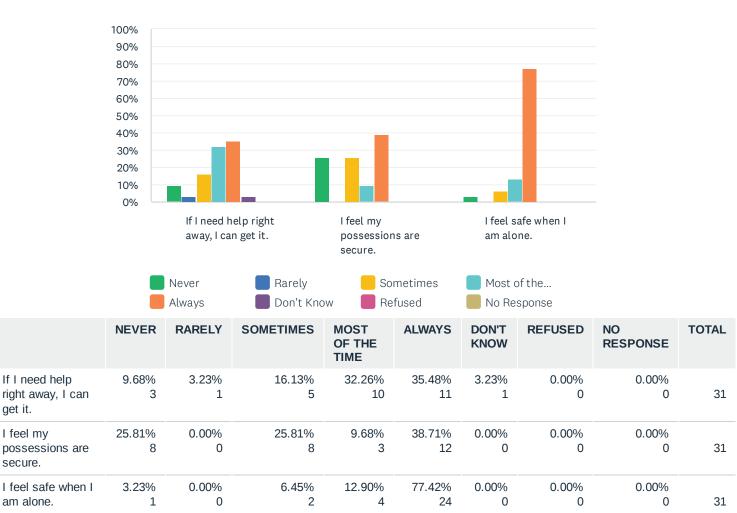

# Q5 Safety and Security: Now let's talk about safety. For each statement, please answer one of the available choices.