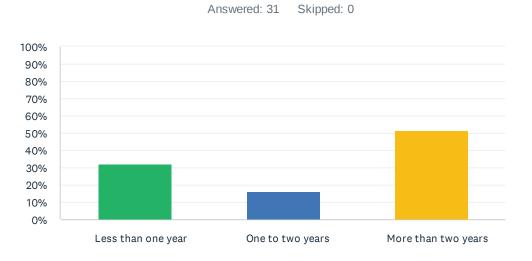

### Q17 I have lived at this LTC Home for:

| ANSWER CHOICES      | RESPONSES |    |
|---------------------|-----------|----|
| Less than one year  | 32.26%    | 10 |
| One to two years    | 16.13%    | 5  |
| More than two years | 51.61%    | 16 |
| TOTAL               |           | 31 |