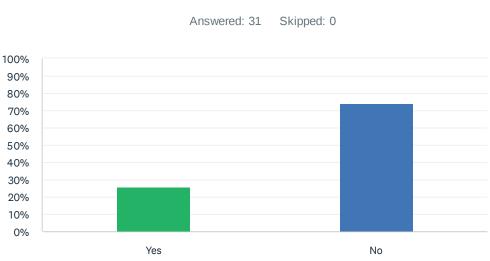

### Q13 I am part of a couple.

| ANSWER CHOICES | RESPONSES |    |
|----------------|-----------|----|
| Yes            | 25.81%    | 8  |
| No             | 74.19%    | 23 |
| TOTAL          |           | 31 |