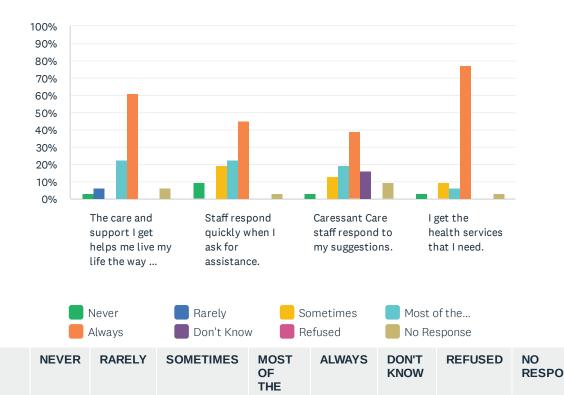

# Q9 Staff Responsiveness: For each statement, please answer with one of the available choices.

|                                                                           | _          | Always     | Don't Know  |                           | efused       | _             | sponse     |                |       |
|---------------------------------------------------------------------------|------------|------------|-------------|---------------------------|--------------|---------------|------------|----------------|-------|
|                                                                           | NEVER      | RARELY     | SOMETIMES   | MOST<br>OF<br>THE<br>TIME | ALWAYS       | DON'T<br>KNOW | REFUSED    | NO<br>RESPONSE | TOTAL |
| The care and<br>support I get helps<br>me live my life the<br>way I want. | 3.23%<br>1 | 6.45%<br>2 | 0.00%<br>0  | 22.58%<br>7               | 61.29%<br>19 | 0.00%<br>0    | 0.00%<br>0 | 6.45%<br>2     | 31    |
| Staff respond<br>quickly when I ask<br>for assistance.                    | 9.68%<br>3 | 0.00%<br>0 | 19.35%<br>6 | 22.58%<br>7               | 45.16%<br>14 | 0.00%<br>0    | 0.00%<br>0 | 3.23%<br>1     | 31    |
| Caressant Care<br>staff respond to<br>my suggestions.                     | 3.23%<br>1 | 0.00%<br>0 | 12.90%<br>4 | 19.35%<br>6               | 38.71%<br>12 | 16.13%<br>5   | 0.00%<br>0 | 9.68%<br>3     | 31    |
| I get the health<br>services that I<br>need.                              | 3.23%<br>1 | 0.00%<br>0 | 9.68%<br>3  | 6.45%<br>2                | 77.42%<br>24 | 0.00%<br>0    | 0.00%<br>0 | 3.23%<br>1     | 31    |