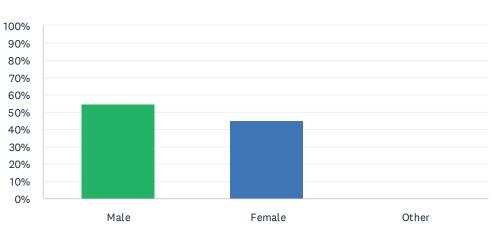

### Q14 My gender is:

| ANSWER CHOICES | RESPONSES |    |
|----------------|-----------|----|
| Male           | 54.84%    | 17 |
| Female         | 45.16%    | 14 |
| Other          | 0.00%     | 0  |
| TOTAL          |           | 31 |