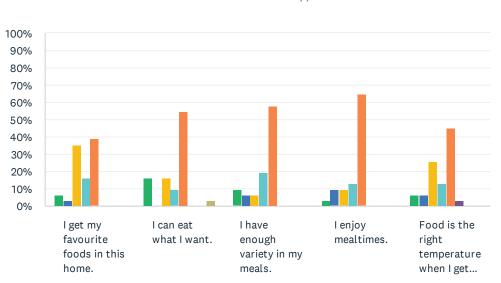

#### Q2 Food and Meals: The items that follow are about food. For each statement, please answer one of the available choices.

|                                                           | _           | Never<br>Always | Rarely       | _                      | metimes<br>fused | _             | of the<br>sponse |                |       |
|-----------------------------------------------------------|-------------|-----------------|--------------|------------------------|------------------|---------------|------------------|----------------|-------|
|                                                           | NEVER       | RARELY          | SOMETIMES    | MOST<br>OF THE<br>TIME | ALWAYS           | DON'T<br>KNOW | REFUSED          | NO<br>RESPONSE | TOTAL |
| I get my favourite<br>foods in this<br>home.              | 6.45%<br>2  | 3.23%<br>1      | 35.48%<br>11 | 16.13%<br>5            | 38.71%<br>12     | 0.00%<br>0    | 0.00%<br>0       | 0.00%<br>0     | 31    |
| I can eat what I want.                                    | 16.13%<br>5 | 0.00%<br>0      | 16.13%<br>5  | 9.68%<br>3             | 54.84%<br>17     | 0.00%<br>0    | 0.00%<br>0       | 3.23%<br>1     | 31    |
| I have enough<br>variety in my<br>meals.                  | 9.68%<br>3  | 6.45%<br>2      | 6.45%<br>2   | 19.35%<br>6            | 58.06%<br>18     | 0.00%<br>0    | 0.00%<br>0       | 0.00%<br>0     | 31    |
| I enjoy mealtimes.                                        | 3.23%<br>1  | 9.68%<br>3      | 9.68%<br>3   | 12.90%<br>4            | 64.52%<br>20     | 0.00%<br>0    | 0.00%<br>0       | 0.00%<br>0     | 31    |
| Food is the right<br>temperature when<br>I get to eat it. | 6.45%<br>2  | 6.45%<br>2      | 25.81%<br>8  | 12.90%<br>4            | 45.16%<br>14     | 3.23%<br>1    | 0.00%<br>0       | 0.00%<br>0     | 31    |