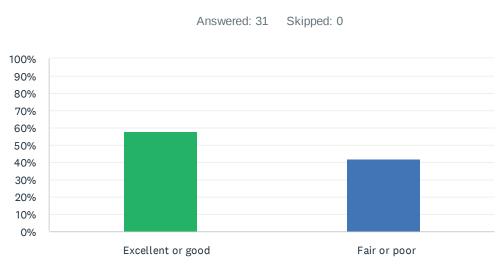

### Q16 My health is:

| ANSWER CHOICES    | RESPONSES |    |
|-------------------|-----------|----|
| Excellent or good | 58.06%    | 18 |
| Fair or poor      | 41.94%    | 13 |
| TOTAL             |           | 31 |