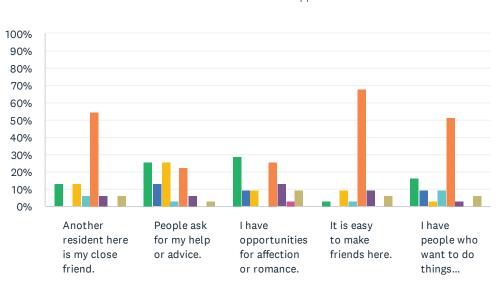

# Q12 Personal Relationships: Next, we will talk about your relationships with others. For each statement, please answer with one of the available choices.

|                                                             |             | Never<br>Always | Rarely Don't Know |                           | ometimes<br>efused | _             | of the<br>sponse |                |       |
|-------------------------------------------------------------|-------------|-----------------|-------------------|---------------------------|--------------------|---------------|------------------|----------------|-------|
|                                                             | NEVER       | RARELY          | SOMETIMES         | MOST<br>OF<br>THE<br>TIME | ALWAYS             | DON'T<br>KNOW | REFUSED          | NO<br>RESPONSE | TOTAL |
| Another resident<br>here is my close<br>friend.             | 12.90%<br>4 | 0.00%<br>0      | 12.90%<br>4       | 6.45%<br>2                | 54.84%<br>17       | 6.45%<br>2    | 0.00%<br>0       | 6.45%<br>2     | 31    |
| People ask for my help or advice.                           | 25.81%<br>8 | 12.90%<br>4     | 25.81%<br>8       | 3.23%<br>1                | 22.58%<br>7        | 6.45%<br>2    | 0.00%<br>0       | 3.23%<br>1     | 31    |
| I have<br>opportunities for<br>affection or<br>romance.     | 29.03%<br>9 | 9.68%<br>3      | 9.68%<br>3        | 0.00%<br>0                | 25.81%<br>8        | 12.90%<br>4   | 3.23%<br>1       | 9.68%<br>3     | 31    |
| It is easy to make friends here.                            | 3.23%<br>1  | 0.00%<br>0      | 9.68%<br>3        | 3.23%<br>1                | 67.74%<br>21       | 9.68%<br>3    | 0.00%<br>0       | 6.45%<br>2     | 31    |
| I have people who<br>want to do things<br>together with me. | 16.13%<br>5 | 9.68%<br>3      | 3.23%<br>1        | 9.68%<br>3                | 51.61%<br>16       | 3.23%<br>1    | 0.00%<br>0       | 6.45%<br>2     | 31    |