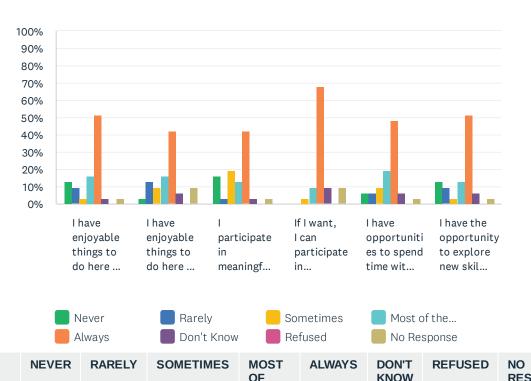

# Q11 Activities: Now, let's look at how you feel about activities. For each statement, please answer with one of the available choices.

Skipped: 0

Answered: 31

TOTAL OF **KNOW** RESPONSE THE TIME I have enjoyable 12.90% 9.68% 3.23% 16.13% 51.61% 3.23% 0.00% 3.23% things to do here 4 3 1 5 16 1 0 1 31 on weekends. 0.00% 3.23% 12.90% 9.68% 16.13% 41.94% 6.45% 9.68% I have enjoyable 5 things to do here in 1 4 3 13 2 0 3 31 the evenings. 3.23% 19.35% 12.90% 41.94% 3.23% 0.00% I participate in 16.13% 3.23% meaningful 5 1 6 4 13 1 0 1 31 activities. If I want, I can 0.00% 0.00% 3.23% 9.68% 67.74% 9.68% 0.00% 9.68% participate in 0 0 1 3 21 3 0 3 31 religious activities that have meaning to me. 19.35% 6.45% 6.45% 9.68% 48.39% 6.45% 0.00% 3.23% I have opportunities 2 to spend time with 2 3 6 15 2 0 1 31 other like-minded residents. 12.90% 9.68% 3.23% 12.90% 51.61% 6.45% 0.00% 3.23% I have the opportunity to 4 3 1 4 16 2 0 1 31 explore new skills and interests.