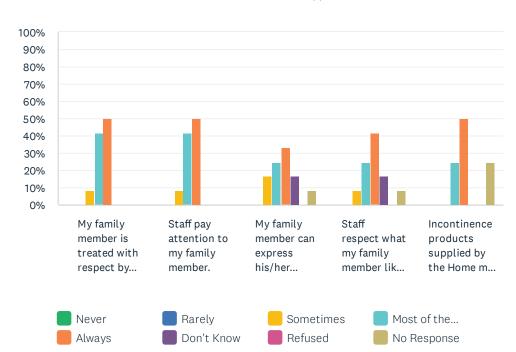

## Q6 Respect by Staff: For each statement, please answer one of the available choices.

Answered: 12 Skipped: 0

|                                                                                | NEVER | RARELY | SOMETIMES   | MOST<br>OF<br>THE<br>TIME | ALWAYS      | DON'T<br>KNOW | REFUSED | NO<br>RESPONSE | TOTAL |
|--------------------------------------------------------------------------------|-------|--------|-------------|---------------------------|-------------|---------------|---------|----------------|-------|
| My family member is treated with respect by the staff.                         | 0.00% | 0.00%  | 8.33%<br>1  | 41.67%<br>5               | 50.00%<br>6 | 0.00%         | 0.00%   | 0.00%          | 12    |
| Staff pay attention to my family member.                                       | 0.00% | 0.00%  | 8.33%<br>1  | 41.67%<br>5               | 50.00%<br>6 | 0.00%         | 0.00%   | 0.00%          | 12    |
| My family member can express his/her opinion without fear of consequences.     | 0.00% | 0.00%  | 16.67%<br>2 | 25.00%                    | 33.33%      | 16.67%        | 0.00%   | 8.33%          | 12    |
| Staff respect what my family member likes and dislikes.                        | 0.00% | 0.00%  | 8.33%<br>1  | 25.00%<br>3               | 41.67%<br>5 | 16.67%<br>2   | 0.00%   | 8.33%<br>1     | 12    |
| Incontinence products supplied by the Home meet the needs of my family member. | 0.00% | 0.00%  | 0.00%       | 25.00%                    | 50.00%<br>6 | 0.00%         | 0.00%   | 25.00%         | 12    |