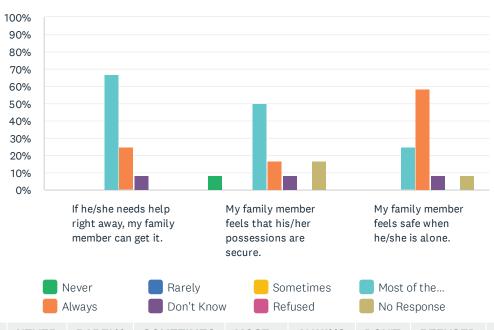

## Q3 Safety and Security: For each statement, please answer one of the available choices.

Answered: 12 Skipped: 0

|                                                                        | NEVER | RARELY | SOMETIMES | MOST<br>OF THE<br>TIME | ALWAYS      | DON'T<br>KNOW | REFUSED | NO<br>RESPONSE | TOTAL |
|------------------------------------------------------------------------|-------|--------|-----------|------------------------|-------------|---------------|---------|----------------|-------|
| If he/she needs<br>help right away, my<br>family member can<br>get it. | 0.00% | 0.00%  | 0.00%     | 66.67%                 | 25.00%<br>3 | 8.33%<br>1    | 0.00%   | 0.00%          | 12    |
| My family member feels that his/her possessions are secure.            | 8.33% | 0.00%  | 0.00%     | 50.00%                 | 16.67%<br>2 | 8.33%         | 0.00%   | 16.67%<br>2    | 12    |
| My family<br>member feels safe<br>when he/she is<br>alone.             | 0.00% | 0.00%  | 0.00%     | 25.00%<br>3            | 58.33%<br>7 | 8.33%<br>1    | 0.00%   | 8.33%<br>1     | 12    |