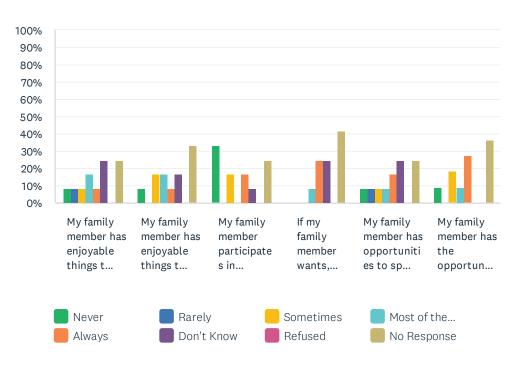

### Q9 Activities: For each statement, please answer with one of the available choices.

|                                                                                                         | NEVER      | RARELY | SOMETIMES   | MOST<br>OF<br>THE<br>TIME | ALWAYS      | DON'T<br>KNOW | REFUSED | NO<br>RESPONSE | TOTAL |
|---------------------------------------------------------------------------------------------------------|------------|--------|-------------|---------------------------|-------------|---------------|---------|----------------|-------|
| My family<br>member has<br>enjoyable things to<br>do here on<br>weekends.                               | 8.33%<br>1 | 8.33%  | 8.33%<br>1  | 16.67%                    | 8.33%       | 25.00%        | 0.00%   | 25.00%         | 12    |
| My family<br>member has<br>enjoyable things to<br>do here in the<br>evenings.                           | 8.33%      | 0.00%  | 16.67%<br>2 | 16.67%                    | 8.33%       | 16.67%        | 0.00%   | 33.33%<br>4    | 12    |
| My family member participates in meaningful activities.                                                 | 33.33%     | 0.00%  | 16.67%<br>2 | 0.00%                     | 16.67%<br>2 | 8.33%<br>1    | 0.00%   | 25.00%<br>3    | 12    |
| If my family member wants, he/she can participate in religious activities that have meaning to him/her. | 0.00%      | 0.00%  | 0.00%       | 8.33%                     | 25.00%<br>3 | 25.00%        | 0.00%   | 41.67%<br>5    | 12    |
| My family member has opportunities to spend time with other like-minded residents.                      | 8.33%      | 8.33%  | 8.33%<br>1  | 8.33%                     | 16.67%      | 25.00%        | 0.00%   | 25.00%         | 12    |
| My family member has the opportunity to explore new skills and interests.                               | 9.09%      | 0.00%  | 18.18%      | 9.09%                     | 27.27%      | 0.00%         | 0.00%   | 36.36%<br>4    | 11    |