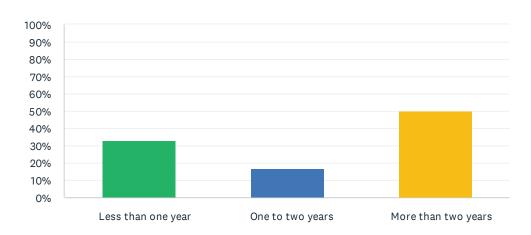

#### Q15 Your family member has lived at this LTC Home for:

Answered: 12 Skipped: 0

| ANSWER CHOICES      | RESPONSES |    |
|---------------------|-----------|----|
| Less than one year  | 33.33%    | 4  |
| One to two years    | 16.67%    | 2  |
| More than two years | 50.00%    | 6  |
| TOTAL               |           | 12 |