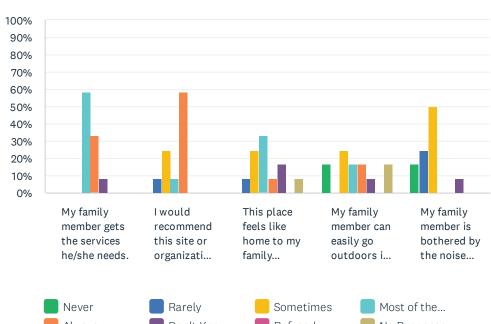

|                                                                   | NEVER       | RARELY      | SOMETIMES   | MOST<br>OF THE<br>TIME | ALWAYS      | DON'T<br>KNOW | REFUSED | NO<br>RESPONSE | TOTAL |
|-------------------------------------------------------------------|-------------|-------------|-------------|------------------------|-------------|---------------|---------|----------------|-------|
| My family member gets the services he/she needs.                  | 0.00%       | 0.00%       | 0.00%       | 58.33%<br>7            | 33.33%<br>4 | 8.33%<br>1    | 0.00%   | 0.00%          | 12    |
| I would recommend this site or organization to others.            | 0.00%       | 8.33%<br>1  | 25.00%<br>3 | 8.33%                  | 58.33%<br>7 | 0.00%         | 0.00%   | 0.00%          | 12    |
| This place feels like home to my family member.                   | 0.00%       | 8.33%<br>1  | 25.00%<br>3 | 33.33%<br>4            | 8.33%<br>1  | 16.67%<br>2   | 0.00%   | 8.33%<br>1     | 12    |
| My family<br>member can<br>easily go outdoors<br>if he/she wants. | 16.67%      | 0.00%       | 25.00%<br>3 | 16.67%                 | 16.67%<br>2 | 8.33%         | 0.00%   | 16.67%<br>2    | 12    |
| My family member is bothered by the noise here.                   | 16.67%<br>2 | 25.00%<br>3 | 50.00%<br>6 | 0.00%                  | 0.00%       | 8.33%         | 0.00%   | 0.00%          | 12    |