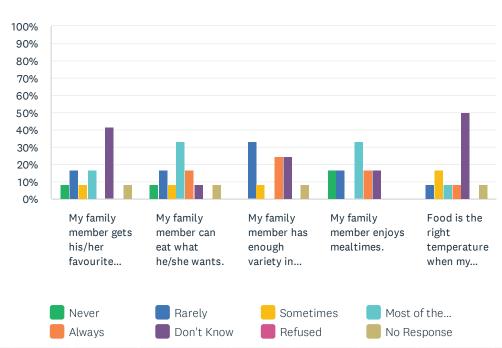

# Q2 Food and Meals: For each statement, please answer one of the available choices.

Answered: 12 Skipped: 0

|                                                                              | NEVER       | RARELY      | SOMETIMES   | MOST<br>OF<br>THE<br>TIME | ALWAYS      | DON'T<br>KNOW | REFUSED | NO<br>RESPONSE | TOTAL |
|------------------------------------------------------------------------------|-------------|-------------|-------------|---------------------------|-------------|---------------|---------|----------------|-------|
| My family member gets his/her favourite foods in this home.                  | 8.33%<br>1  | 16.67%<br>2 | 8.33%<br>1  | 16.67%<br>2               | 0.00%       | 41.67%<br>5   | 0.00%   | 8.33%<br>1     | 12    |
| My family member can eat what he/she wants.                                  | 8.33%       | 16.67%<br>2 | 8.33%<br>1  | 33.33%<br>4               | 16.67%<br>2 | 8.33%<br>1    | 0.00%   | 8.33%<br>1     | 12    |
| My family member has enough variety in his/her meals.                        | 0.00%       | 33.33%<br>4 | 8.33%<br>1  | 0.00%                     | 25.00%<br>3 | 25.00%<br>3   | 0.00%   | 8.33%<br>1     | 12    |
| My family<br>member enjoys<br>mealtimes.                                     | 16.67%<br>2 | 16.67%<br>2 | 0.00%       | 33.33%<br>4               | 16.67%<br>2 | 16.67%<br>2   | 0.00%   | 0.00%          | 12    |
| Food is the right<br>temperature when<br>my family member<br>gets to eat it. | 0.00%       | 8.33%<br>1  | 16.67%<br>2 | 8.33%                     | 8.33%       | 50.00%        | 0.00%   | 8.33%<br>1     | 12    |