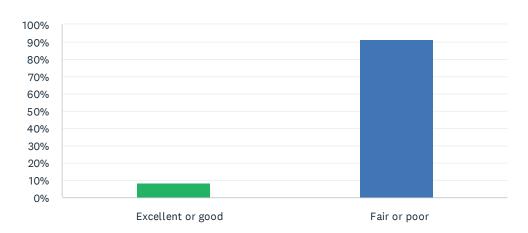

#### Q14 Your family member's health is:

Answered: 12 Skipped: 0

| ANSWER CHOICES    | RESPONSES |    |
|-------------------|-----------|----|
| Excellent or good | 8.33%     | 1  |
| Fair or poor      | 91.67%    | 11 |
| TOTAL             |           | 12 |