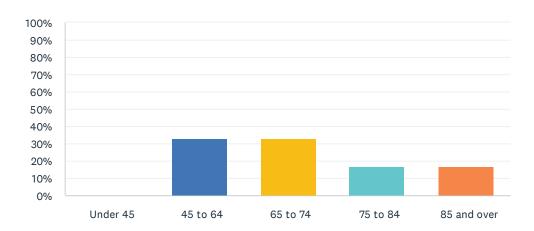

### Q17 Your age in years is:

Answered: 12 Skipped: 0

| ANSWER CHOICES | RESPONSES |    |
|----------------|-----------|----|
| Under 45       | 0.00%     | 0  |
| 45 to 64       | 33.33%    | 4  |
| 65 to 74       | 33.33%    | 4  |
| 75 to 84       | 16.67%    | 2  |
| 85 and over    | 16.67%    | 2  |
| TOTAL          |           | 12 |