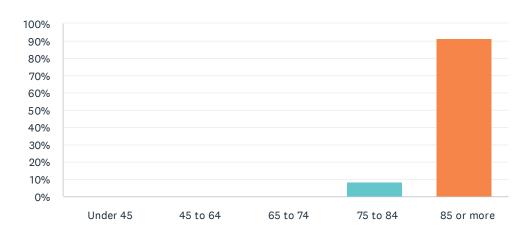

#### Q13 Your family member's age in years is:

Answered: 12 Skipped: 0

| ANSWER CHOICES | RESPONSES |    |
|----------------|-----------|----|
| Under 45       | 0.00%     | 0  |
| 45 to 64       | 0.00%     | 0  |
| 65 to 74       | 0.00%     | 0  |
| 75 to 84       | 8.33%     | 1  |
| 85 or more     | 91.67%    | 11 |
| TOTAL          |           | 12 |