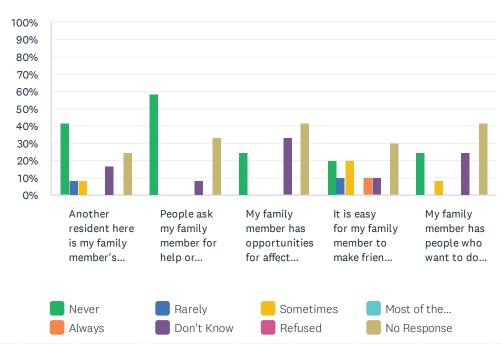

## Q10 Personal Relationships: For each statement, please answer with one of the available choices.

Answered: 12 Skipped: 0

|                                                                          | NEVER       | RARELY | SOMETIMES  | MOST<br>OF<br>THE<br>TIME | ALWAYS | DON'T<br>KNOW | REFUSED | NO<br>RESPONSE | TOTAL |
|--------------------------------------------------------------------------|-------------|--------|------------|---------------------------|--------|---------------|---------|----------------|-------|
| Another resident here is my family member's close friend.                | 41.67%<br>5 | 8.33%  | 8.33%<br>1 | 0.00%                     | 0.00%  | 16.67%        | 0.00%   | 25.00%<br>3    | 12    |
| People ask my family member for help or advice.                          | 58.33%<br>7 | 0.00%  | 0.00%      | 0.00%                     | 0.00%  | 8.33%<br>1    | 0.00%   | 33.33%<br>4    | 12    |
| My family member has opportunities for affection or romance.             | 25.00%<br>3 | 0.00%  | 0.00%      | 0.00%                     | 0.00%  | 33.33%        | 0.00%   | 41.67%<br>5    | 12    |
| It is easy for my<br>family member to<br>make friends here.              | 20.00%      | 10.00% | 20.00%     | 0.00%                     | 10.00% | 10.00%        | 0.00%   | 30.00%         | 10    |
| My family member has people who want to do things together with him/her. | 25.00%<br>3 | 0.00%  | 8.33%<br>1 | 0.00%                     | 0.00%  | 25.00%<br>3   | 0.00%   | 41.67%<br>5    | 12    |