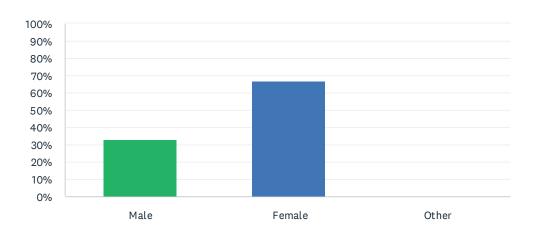

#### Q12 Your family member's gender is:

Answered: 12 Skipped: 0

| ANSWER CHOICES | RESPONSES |    |
|----------------|-----------|----|
| Male           | 33.33%    | 4  |
| Female         | 66.67%    | 8  |
| Other          | 0.00%     | 0  |
| TOTAL          |           | 12 |