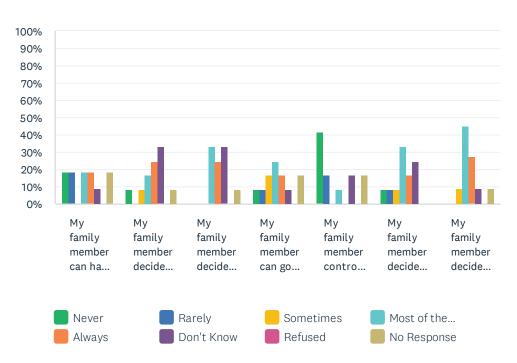

# Q5 Daily Decision Items (Autonomy): For each statement, please answer with one of the available choices.

|                                                                         | NEVER       | RARELY     | SOMETIMES   | MOST<br>OF<br>THE<br>TIME | ALWAYS      | DON'T<br>KNOW | REFUSED | NO<br>RESPONSE | TOTAL |
|-------------------------------------------------------------------------|-------------|------------|-------------|---------------------------|-------------|---------------|---------|----------------|-------|
| My family member can have a bath or shower as often as he/she wants.    | 18.18%      | 18.18%     | 0.00%       | 18.18%                    | 18.18%      | 9.09%         | 0.00%   | 18.18%         | 11    |
| My family member decides when to get up.                                | 8.33%<br>1  | 0.00%      | 8.33%<br>1  | 16.67%<br>2               | 25.00%<br>3 | 33.33%<br>4   | 0.00%   | 8.33%<br>1     | 12    |
| My family<br>member decides<br>when to go to bed.                       | 0.00%       | 0.00%      | 0.00%       | 33.33%<br>4               | 25.00%<br>3 | 33.33%<br>4   | 0.00%   | 8.33%<br>1     | 12    |
| My family member can go where he/she wants on the "spur of the moment." | 8.33%<br>1  | 8.33%<br>1 | 16.67%<br>2 | 25.00%                    | 16.67%<br>2 | 8.33%         | 0.00%   | 16.67%<br>2    | 12    |
| My family<br>member controls<br>who comes<br>into his/her room.         | 41.67%<br>5 | 16.67%     | 0.00%       | 8.33%                     | 0.00%       | 16.67%        | 0.00%   | 16.67%<br>2    | 12    |
| My family member decides which clothes to wear.                         | 8.33%<br>1  | 8.33%<br>1 | 8.33%<br>1  | 33.33%<br>4               | 16.67%<br>2 | 25.00%<br>3   | 0.00%   | 0.00%          | 12    |
| My family member decides how to spend his/her time.                     | 0.00%       | 0.00%      | 9.09%<br>1  | 45.45%<br>5               | 27.27%      | 9.09%         | 0.00%   | 9.09%          | 11    |