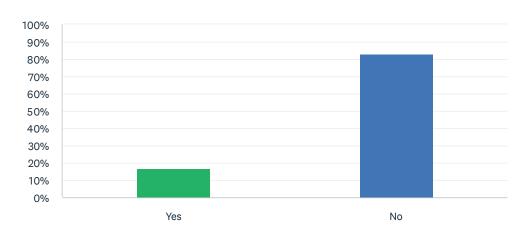

#### Q11 Your family member is part of a couple.

Answered: 12 Skipped: 0

| ANSWER CHOICES | RESPONSES |    |
|----------------|-----------|----|
| Yes            | 16.67%    | 2  |
| No             | 83.33%    | 10 |
| TOTAL          |           | 12 |