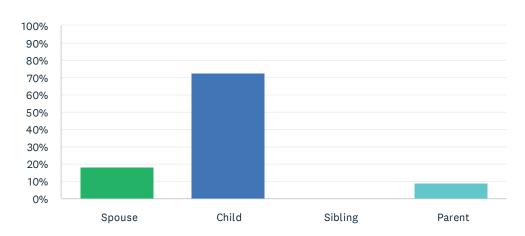

#### Q18 Your relationship to the resident is:

Answered: 11 Skipped: 1

| ANSWER CHOICES | RESPONSES |    |
|----------------|-----------|----|
| Spouse         | 18.18%    | 2  |
| Child          | 72.73%    | 8  |
| Sibling        | 0.00%     | 0  |
| Parent         | 9.09%     | 1  |
| TOTAL          |           | 11 |