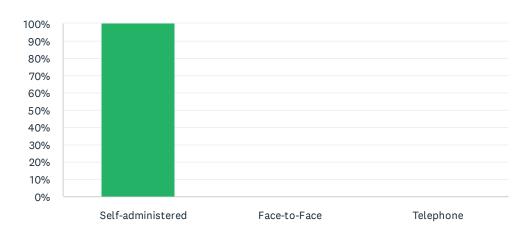

### Q19 Survey Method:

Answered: 11 Skipped: 1

| ANSWER CHOICES    | RESPONSES |    |
|-------------------|-----------|----|
| Self-administered | 100.00%   | 11 |
| Face-to-Face      | 0.00%     | 0  |
| Telephone         | 0.00%     | 0  |
| TOTAL             |           | 11 |