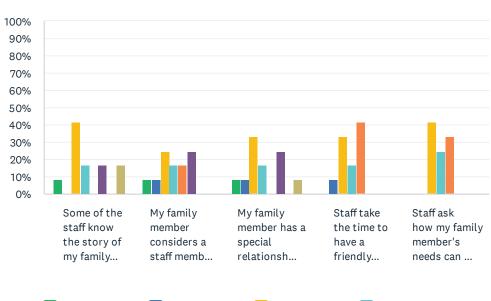

|                                                                            | NEVER      | RARELY     | SOMETIMES   | MOST<br>OF<br>THE<br>TIME | ALWAYS      | DON'T<br>KNOW | REFUSED | NO<br>RESPONSE | TOTAL |
|----------------------------------------------------------------------------|------------|------------|-------------|---------------------------|-------------|---------------|---------|----------------|-------|
| Some of the staff<br>know the story of<br>my family<br>member's life.      | 8.33%<br>1 | 0.00%      | 41.67%<br>5 | 16.67%<br>2               | 0.00%       | 16.67%        | 0.00%   | 16.67%<br>2    | 12    |
| My family member considers a staff member his/her friend.                  | 8.33%<br>1 | 8.33%      | 25.00%<br>3 | 16.67%                    | 16.67%<br>2 | 25.00%        | 0.00%   | 0.00%          | 12    |
| My family member has a special relationship with a staff member.           | 8.33%      | 8.33%      | 33.33%<br>4 | 16.67%                    | 0.00%       | 25.00%        | 0.00%   | 8.33%<br>1     | 12    |
| Staff take the time to have a friendly conversation with my family member. | 0.00%      | 8.33%<br>1 | 33.33%<br>4 | 16.67%<br>2               | 41.67%<br>5 | 0.00%         | 0.00%   | 0.00%          | 12    |
| Staff ask how my<br>family member's<br>needs can be<br>met.                | 0.00%      | 0.00%      | 41.67%<br>5 | 25.00%<br>3               | 33.33%<br>4 | 0.00%         | 0.00%   | 0.00%          | 12    |