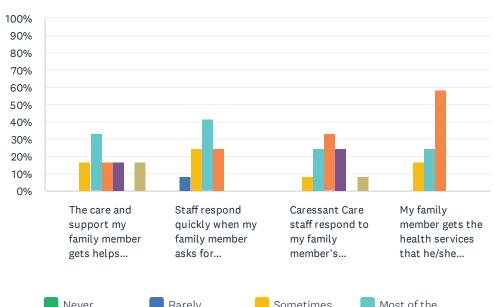

|                                                                                          | NEVER | RARELY | SOMETIMES   | MOST<br>OF<br>THE<br>TIME | ALWAYS      | DON'T<br>KNOW | REFUSED | NO<br>RESPONSE | TOTA     |
|------------------------------------------------------------------------------------------|-------|--------|-------------|---------------------------|-------------|---------------|---------|----------------|----------|
| The care and support my family member gets helps him/her live life the way he/she wants. | 0.00% | 0.00%  | 16.67%<br>2 | 33.33%                    | 16.67%<br>2 | 16.67%<br>2   | 0.00%   | 16.67%         | :        |
| Staff respond quickly when my family member asks for assistance.                         | 0.00% | 8.33%  | 25.00%<br>3 | 41.67%<br>5               | 25.00%<br>3 | 0.00%         | 0.00%   | 0.00%          | :        |
| Caressant Care staff respond to my family member's suggestions.                          | 0.00% | 0.00%  | 8.33%<br>1  | 25.00%<br>3               | 33.33%      | 25.00%<br>3   | 0.00%   | 8.33%<br>1     | ·        |
| My family member gets the health services that he/she needs.                             | 0.00% | 0.00%  | 16.67%<br>2 | 25.00%<br>3               | 58.33%<br>7 | 0.00%         | 0.00%   | 0.00%          | <u>:</u> |