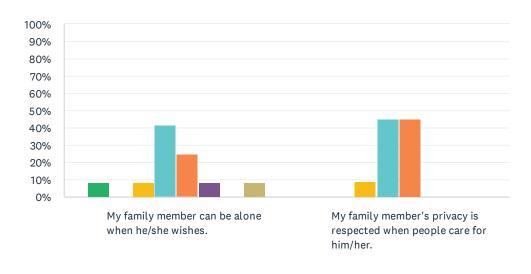

## Q1 Privacy: For each statement, please answer with one of the available choices.

Answered: 12 Skipped: 0

| Never  | Rarely     | Sometimes | Most of the |
|--------|------------|-----------|-------------|
| Always | Don't Know | Refused   | No Response |

|                                                                       | NEVER      | RARELY | SOMETIMES  | MOST<br>OF<br>THE<br>TIME | ALWAYS      | DON'T<br>KNOW | REFUSED | NO<br>RESPONSE | TOTAL |
|-----------------------------------------------------------------------|------------|--------|------------|---------------------------|-------------|---------------|---------|----------------|-------|
| My family member can be alone when he/she wishes.                     | 8.33%<br>1 | 0.00%  | 8.33%<br>1 | 41.67%<br>5               | 25.00%<br>3 | 8.33%<br>1    | 0.00%   | 8.33%<br>1     | 12    |
| My family member's privacy is respected when people care for him/her. | 0.00%      | 0.00%  | 9.09%      | 45.45%<br>5               | 45.45%<br>5 | 0.00%         | 0.00%   | 0.00%          | 11    |