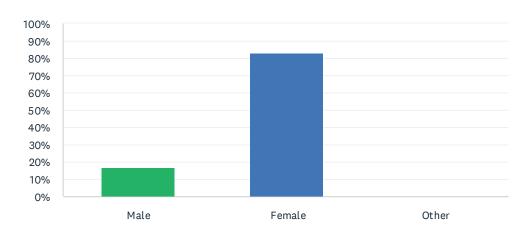

### Q16 Your gender is:

Answered: 12 Skipped: 0

| ANSWER CHOICES | RESPONSES |    |
|----------------|-----------|----|
| Male           | 16.67%    | 2  |
| Female         | 83.33%    | 10 |
| Other          | 0.00%     | 0  |
| TOTAL          |           | 12 |