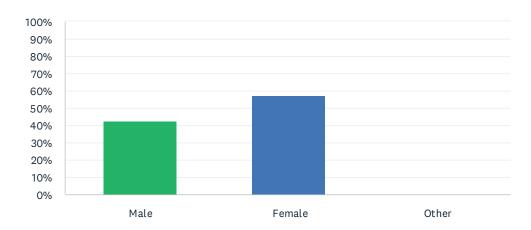

#### Q12 Your family member's gender is:

Answered: 22 Skipped: 0

| ANSWER CHOICES | RESPONSES |    |
|----------------|-----------|----|
| Male           | 18.18%    | 4  |
| Female         | 81.82%    | 18 |
| Other          | 0.00%     | 0  |
| TOTAL          |           | 22 |