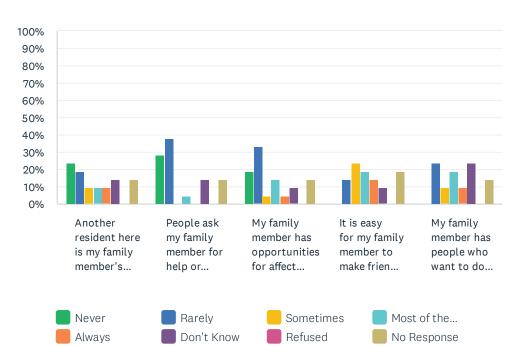

#### Q11 Your family member is part of a couple.

Answered: 22 Skipped: 0

| ANSWER CHOICES | RESPONSES |    |
|----------------|-----------|----|
| Yes            | 18.18%    | 4  |
| No             | 81.82%    | 18 |
| TOTAL          |           | 22 |