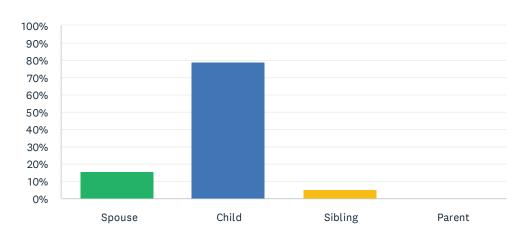

#### Q18 Your relationship to the resident is:

Answered: 19 Skipped: 3

| ANSWER CHOICES | RESPONSES |    |
|----------------|-----------|----|
| Spouse         | 15.79%    | 3  |
| Child          | 78.95%    | 15 |
| Sibling        | 5.26%     | 1  |
| Parent         | 0.00%     | 0  |
| TOTAL          |           | 19 |