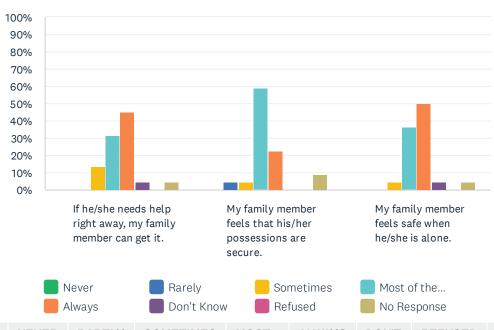

## Q3 Safety and Security: For each statement, please answer one of the available choices.

Answered: 22 Skipped: 0

|                                                                        | NEVER | RARELY | SOMETIMES   | MOST<br>OF THE<br>TIME | ALWAYS       | DON'T<br>KNOW | REFUSED | NO<br>RESPONSE | TOTAL |
|------------------------------------------------------------------------|-------|--------|-------------|------------------------|--------------|---------------|---------|----------------|-------|
| If he/she needs<br>help right away, my<br>family member can<br>get it. | 0.00% | 0.00%  | 13.64%<br>3 | 31.82%<br>7            | 45.45%<br>10 | 4.55%<br>1    | 0.00%   | 4.55%<br>1     | 22    |
| My family member feels that his/her possessions are secure.            | 0.00% | 4.55%  | 4.55%<br>1  | 59.09%<br>13           | 22.73%<br>5  | 0.00%         | 0.00%   | 9.09%          | 22    |
| My family<br>member feels safe<br>when he/she is<br>alone.             | 0.00% | 0.00%  | 4.55%<br>1  | 36.36%<br>8            | 50.00%       | 4.55%<br>1    | 0.00%   | 4.55%<br>1     | 22    |