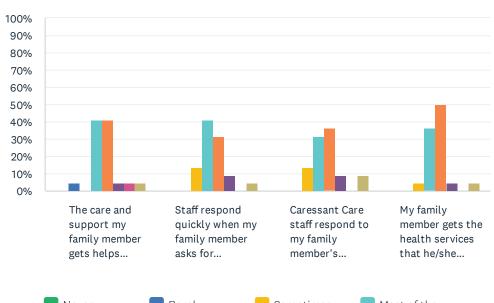

|                                                                                          | NEVER | RARELY     | SOMETIMES   | MOST<br>OF<br>THE<br>TIME | ALWAYS       | DON'T<br>KNOW | REFUSED    | NO<br>RESPONSE | ТОТА |
|------------------------------------------------------------------------------------------|-------|------------|-------------|---------------------------|--------------|---------------|------------|----------------|------|
| The care and support my family member gets helps him/her live life the way he/she wants. | 0.00% | 4.55%<br>1 | 0.00%       | 40.91%<br>9               | 40.91%<br>9  | 4.55%         | 4.55%<br>1 | 4.55%<br>1     | 2    |
| Staff respond quickly when my family member asks for assistance.                         | 0.00% | 0.00%      | 13.64%<br>3 | 40.91%                    | 31.82%<br>7  | 9.09%         | 0.00%      | 4.55%<br>1     | 2    |
| Caressant Care staff respond to my family member's suggestions.                          | 0.00% | 0.00%      | 13.64%<br>3 | 31.82%<br>7               | 36.36%<br>8  | 9.09%         | 0.00%      | 9.09%          | 2    |
| My family member gets the health services that he/she needs.                             | 0.00% | 0.00%      | 4.55%<br>1  | 36.36%<br>8               | 50.00%<br>11 | 4.55%<br>1    | 0.00%      | 4.55%<br>1     | 2    |