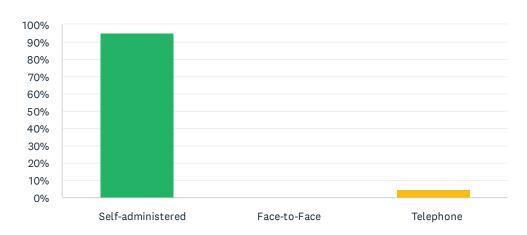

#### Q19 Survey Method:

Answered: 21 Skipped: 1

| ANSWER CHOICES    | RESPONSES |    |
|-------------------|-----------|----|
| Self-administered | 95.24%    | 20 |
| Face-to-Face      | 0.00%     | 0  |
| Telephone         | 4.76%     | 1  |
| TOTAL             |           | 21 |