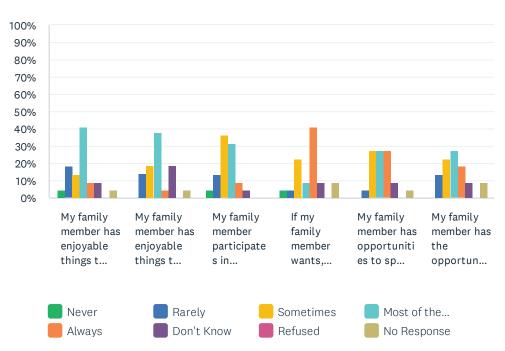

# Q10 Personal Relationships: For each statement, please answer with one of the available choices.

Answered: 21 Skipped: 1

|                                                                          | NEVER       | RARELY      | SOMETIMES   | MOST<br>OF<br>THE<br>TIME | ALWAYS     | DON'T<br>KNOW | REFUSED | NO<br>RESPONSE | TOTAL |
|--------------------------------------------------------------------------|-------------|-------------|-------------|---------------------------|------------|---------------|---------|----------------|-------|
| Another resident here is my family member's close friend.                | 23.81%      | 19.05%<br>4 | 9.52%<br>2  | 9.52%                     | 9.52%<br>2 | 14.29%        | 0.00%   | 14.29%<br>3    | 21    |
| People ask my family member for help or advice.                          | 28.57%<br>6 | 38.10%<br>8 | 0.00%       | 4.76%                     | 0.00%      | 14.29%<br>3   | 0.00%   | 14.29%<br>3    | 21    |
| My family member has opportunities for affection or romance.             | 19.05%<br>4 | 33.33%<br>7 | 4.76%<br>1  | 14.29%<br>3               | 4.76%<br>1 | 9.52%         | 0.00%   | 14.29%<br>3    | 21    |
| It is easy for my<br>family member to<br>make friends here.              | 0.00%       | 14.29%<br>3 | 23.81%<br>5 | 19.05%<br>4               | 14.29%     | 9.52%         | 0.00%   | 19.05%<br>4    | 21    |
| My family member has people who want to do things together with him/her. | 0.00%       | 23.81%<br>5 | 9.52%<br>2  | 19.05%<br>4               | 9.52%      | 23.81% 5      | 0.00%   | 14.29%<br>3    | 21    |