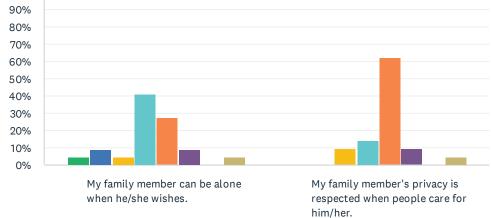

### Q1 Privacy: For each statement, please answer with one of the available choices.

Answered: 22 Skipped: 0

| Never  | Rarely     | Sometimes | Most of the |
|--------|------------|-----------|-------------|
| Always | Don't Know | Refused   | No Response |

|                                                                       | NEVER      | RARELY | SOMETIMES  | MOST<br>OF<br>THE<br>TIME | ALWAYS       | DON'T<br>KNOW | REFUSED | NO<br>RESPONSE | TOTAL |
|-----------------------------------------------------------------------|------------|--------|------------|---------------------------|--------------|---------------|---------|----------------|-------|
| My family member can be alone when he/she wishes.                     | 4.55%<br>1 | 9.09%  | 4.55%<br>1 | 40.91%<br>9               | 27.27%<br>6  | 9.09%         | 0.00%   | 4.55%<br>1     | 22    |
| My family member's privacy is respected when people care for him/her. | 0.00%      | 0.00%  | 9.52%<br>2 | 14.29%                    | 61.90%<br>13 | 9.52%         | 0.00%   | 4.76%<br>1     | 21    |