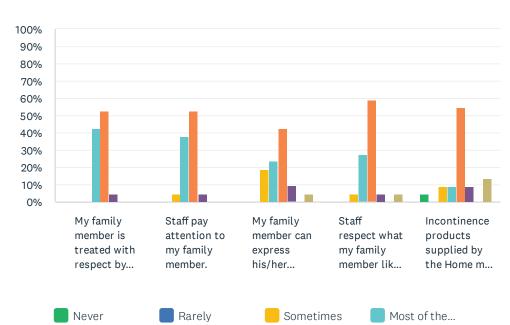

# Q6 Respect by Staff: For each statement, please answer one of the available choices.

Answered: 22 Skipped: 0

|           | A     | lways  | Don't Know | Re                        | Refused |               | Response |                |  |
|-----------|-------|--------|------------|---------------------------|---------|---------------|----------|----------------|--|
|           | NEVER | RARELY | SOMETIMES  | MOST<br>OF<br>THE<br>TIME | ALWAYS  | DON'T<br>KNOW | REFUSED  | NO<br>RESPONSE |  |
| My family | 0.00% | 0.00%  | 0.00%      | 42.86%                    | 52.38%  | 4.76%         | 0.00%    | 0.00%          |  |

| My family<br>member is treated<br>with respect by the<br>staff.                            | 0.00%      | 0.00% | 0.00%       | 42.86%<br>9 | 52.38%<br>11 | 4.76%<br>1 | 0.00% | 0.00%      | 21 |
|--------------------------------------------------------------------------------------------|------------|-------|-------------|-------------|--------------|------------|-------|------------|----|
| Staff pay attention to my family member.                                                   | 0.00%      | 0.00% | 4.76%<br>1  | 38.10%<br>8 | 52.38%<br>11 | 4.76%<br>1 | 0.00% | 0.00%      | 21 |
| My family member can express his/her opinion without fear of consequences.                 | 0.00%      | 0.00% | 19.05%<br>4 | 23.81%      | 42.86%<br>9  | 9.52%      | 0.00% | 4.76%<br>1 | 21 |
| Staff respect what my family member likes and dislikes.                                    | 0.00%      | 0.00% | 4.55%<br>1  | 27.27%<br>6 | 59.09%<br>13 | 4.55%<br>1 | 0.00% | 4.55%<br>1 | 22 |
| Incontinence<br>products supplied<br>by the Home<br>meet the needs of<br>my family member. | 4.55%<br>1 | 0.00% | 9.09%       | 9.09%       | 54.55%<br>12 | 9.09%      | 0.00% | 13.64%     | 22 |