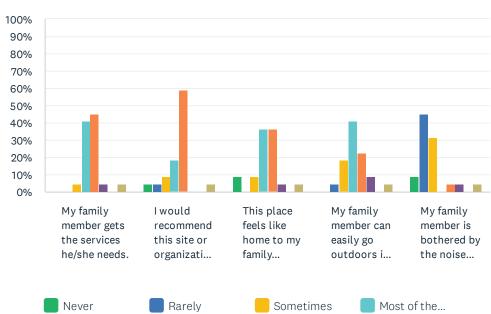

|                                                                   | NEVER      | RARELY       | SOMETIMES   | MOST<br>OF THE<br>TIME | ALWAYS       | DON'T<br>KNOW | REFUSED | NO<br>RESPONSE | TOTAL |
|-------------------------------------------------------------------|------------|--------------|-------------|------------------------|--------------|---------------|---------|----------------|-------|
| My family member gets the services he/she needs.                  | 0.00%      | 0.00%        | 4.55%<br>1  | 40.91%<br>9            | 45.45%<br>10 | 4.55%<br>1    | 0.00%   | 4.55%<br>1     | 22    |
| I would recommend this site or organization to others.            | 4.55%<br>1 | 4.55%        | 9.09%       | 18.18%                 | 59.09%<br>13 | 0.00%         | 0.00%   | 4.55%<br>1     | 22    |
| This place feels like home to my family member.                   | 9.09%      | 0.00%        | 9.09%<br>2  | 36.36%<br>8            | 36.36%<br>8  | 4.55%<br>1    | 0.00%   | 4.55%<br>1     | 22    |
| My family<br>member can easily<br>go outdoors<br>if he/she wants. | 0.00%      | 4.55%<br>1   | 18.18%      | 40.91%<br>9            | 22.73%<br>5  | 9.09%         | 0.00%   | 4.55%<br>1     | 22    |
| My family member is bothered by the noise here.                   | 9.09%      | 45.45%<br>10 | 31.82%<br>7 | 0.00%                  | 4.55%<br>1   | 4.55%<br>1    | 0.00%   | 4.55%<br>1     | 22    |