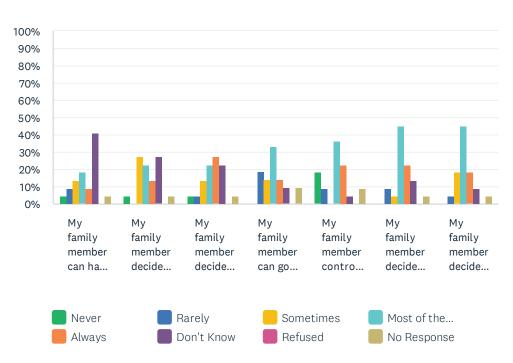

## Q5 Daily Decision Items (Autonomy): For each statement, please answer with one of the available choices.

|                                                                         | NEVER      | RARELY      | SOMETIMES   | MOST<br>OF<br>THE<br>TIME | ALWAYS      | DON'T<br>KNOW | REFUSED | NO<br>RESPONSE | TOTAL |
|-------------------------------------------------------------------------|------------|-------------|-------------|---------------------------|-------------|---------------|---------|----------------|-------|
| My family member can have a bath or shower as often as he/she wants.    | 4.55%<br>1 | 9.09%       | 13.64%      | 18.18%<br>4               | 9.09%       | 40.91%<br>9   | 0.00%   | 4.55%<br>1     | 22    |
| My family member decides when to get up.                                | 4.55%<br>1 | 0.00%       | 27.27%<br>6 | 22.73%<br>5               | 13.64%      | 27.27%<br>6   | 0.00%   | 4.55%<br>1     | 22    |
| My family<br>member decides<br>when to go to bed.                       | 4.55%<br>1 | 4.55%<br>1  | 13.64%<br>3 | 22.73%<br>5               | 27.27%<br>6 | 22.73%<br>5   | 0.00%   | 4.55%<br>1     | 22    |
| My family member can go where he/she wants on the "spur of the moment." | 0.00%      | 19.05%<br>4 | 14.29%      | 33.33%                    | 14.29%      | 9.52%         | 0.00%   | 9.52%<br>2     | 21    |
| My family<br>member controls<br>who comes<br>into his/her room.         | 18.18%     | 9.09%       | 0.00%       | 36.36%<br>8               | 22.73%<br>5 | 4.55%         | 0.00%   | 9.09%          | 22    |
| My family member decides which clothes to wear.                         | 0.00%      | 9.09%       | 4.55%<br>1  | 45.45%<br>10              | 22.73%<br>5 | 13.64%        | 0.00%   | 4.55%<br>1     | 22    |
| My family member decides how to spend his/her time.                     | 0.00%      | 4.55%<br>1  | 18.18%<br>4 | 45.45%<br>10              | 18.18%      | 9.09%         | 0.00%   | 4.55%<br>1     | 22    |