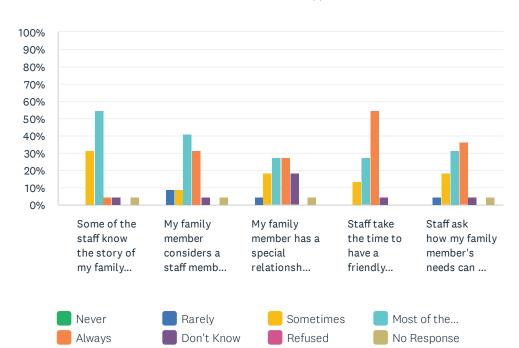

## Q8 Staff-Resident Bonding: For each statement, please answer with one of the available choices.

Answered: 22 Skipped: 0

|                                                                            | NEVER | RARELY     | SOMETIMES   | MOST<br>OF<br>THE<br>TIME | ALWAYS       | DON'T<br>KNOW | REFUSED | NO<br>RESPONSE | TOTAL |
|----------------------------------------------------------------------------|-------|------------|-------------|---------------------------|--------------|---------------|---------|----------------|-------|
| Some of the staff<br>know the story of<br>my family<br>member's life.      | 0.00% | 0.00%      | 31.82%<br>7 | 54.55%<br>12              | 4.55%<br>1   | 4.55%<br>1    | 0.00%   | 4.55%<br>1     | 22    |
| My family member considers a staff member his/her friend.                  | 0.00% | 9.09%      | 9.09%       | 40.91%<br>9               | 31.82%<br>7  | 4.55%<br>1    | 0.00%   | 4.55%<br>1     | 22    |
| My family member has a special relationship with a staff member.           | 0.00% | 4.55%<br>1 | 18.18%<br>4 | 27.27%<br>6               | 27.27%<br>6  | 18.18%        | 0.00%   | 4.55%<br>1     | 22    |
| Staff take the time to have a friendly conversation with my family member. | 0.00% | 0.00%      | 13.64%<br>3 | 27.27%<br>6               | 54.55%<br>12 | 4.55%         | 0.00%   | 0.00%          | 22    |
| Staff ask how my family member's needs can be met.                         | 0.00% | 4.55%      | 18.18%<br>4 | 31.82%                    | 36.36%<br>8  | 4.55%         | 0.00%   | 4.55%<br>1     | 22    |