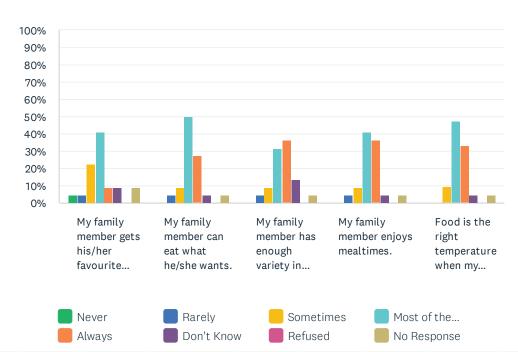

# Q2 Food and Meals: For each statement, please answer one of the available choices.

Answered: 22 Skipped: 0

|                                                                              | NEVER      | RARELY     | SOMETIMES   | MOST<br>OF<br>THE<br>TIME | ALWAYS      | DON'T<br>KNOW | REFUSED | NO<br>RESPONSE | TOTAL |
|------------------------------------------------------------------------------|------------|------------|-------------|---------------------------|-------------|---------------|---------|----------------|-------|
| My family member gets his/her favourite foods in this home.                  | 4.55%<br>1 | 4.55%<br>1 | 22.73%<br>5 | 40.91%                    | 9.09%       | 9.09%         | 0.00%   | 9.09%          | 22    |
| My family member can eat what he/she wants.                                  | 0.00%      | 4.55%<br>1 | 9.09%<br>2  | 50.00%<br>11              | 27.27%<br>6 | 4.55%<br>1    | 0.00%   | 4.55%<br>1     | 22    |
| My family member has enough variety in his/her meals.                        | 0.00%      | 4.55%<br>1 | 9.09%<br>2  | 31.82%<br>7               | 36.36%<br>8 | 13.64%        | 0.00%   | 4.55%<br>1     | 22    |
| My family<br>member enjoys<br>mealtimes.                                     | 0.00%      | 4.55%<br>1 | 9.09%<br>2  | 40.91%<br>9               | 36.36%<br>8 | 4.55%<br>1    | 0.00%   | 4.55%<br>1     | 22    |
| Food is the right<br>temperature when<br>my family member<br>gets to eat it. | 0.00%      | 0.00%      | 9.52%<br>2  | 47.62%<br>10              | 33.33%<br>7 | 4.76%<br>1    | 0.00%   | 4.76%<br>1     | 21    |