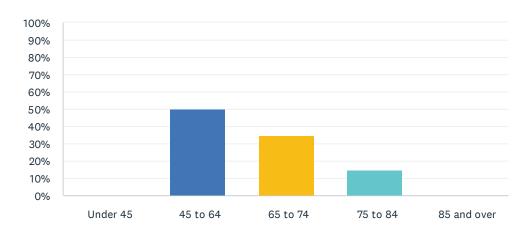

#### Q17 Your age in years is:

Answered: 20 Skipped: 2

| ANSWER CHOICES | RESPONSES |    |
|----------------|-----------|----|
| Under 45       | 0.00%     | 0  |
| 45 to 64       | 50.00%    | 10 |
| 65 to 74       | 35.00%    | 7  |
| 75 to 84       | 15.00%    | 3  |
| 85 and over    | 0.00%     | 0  |
| TOTAL          |           | 20 |