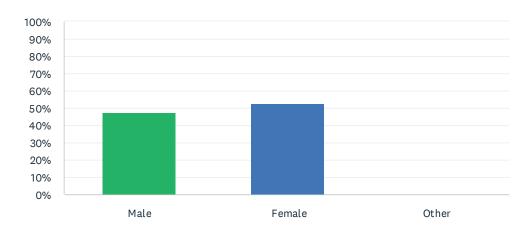

### Q14 My gender is:

Answered: 38 Skipped: 0

| ANSWER CHOICES | RESPONSES |    |
|----------------|-----------|----|
| Male           | 47.37%    | 18 |
| Female         | 52.63%    | 20 |
| Other          | 0.00%     | 0  |
| TOTAL          |           | 38 |