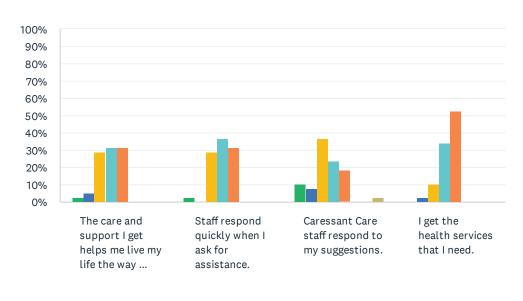

### Q9 Staff Responsiveness: For each statement, please answer with one of the available choices.

Answered: 38 Skipped: 0

| Never  | Rarely     | Sometimes | Most of the |
|--------|------------|-----------|-------------|
| Always | Don't Know | Refused   | No Response |

|                                                                  | NEVER       | RARELY     | SOMETIMES    | MOST<br>OF THE<br>TIME | ALWAYS       | DON'T<br>KNOW | REFUSED | NO<br>RESPONSE | TOTAL |
|------------------------------------------------------------------|-------------|------------|--------------|------------------------|--------------|---------------|---------|----------------|-------|
| The care and support I get helps me live my life the way I want. | 2.63%       | 5.26%<br>2 | 28.95%<br>11 | 31.58%<br>12           | 31.58%       | 0.00%         | 0.00%   | 0.00%          | 38    |
| Staff respond<br>quickly when I ask<br>for assistance.           | 2.63%<br>1  | 0.00%      | 28.95%<br>11 | 36.84%<br>14           | 31.58%<br>12 | 0.00%         | 0.00%   | 0.00%          | 38    |
| Caressant Care staff respond to my suggestions.                  | 10.53%<br>4 | 7.89%      | 36.84%<br>14 | 23.68%                 | 18.42%<br>7  | 0.00%         | 0.00%   | 2.63%          | 38    |
| I get the health<br>services that I<br>need.                     | 0.00%       | 2.63%      | 10.53%<br>4  | 34.21%<br>13           | 52.63%<br>20 | 0.00%         | 0.00%   | 0.00%          | 38    |