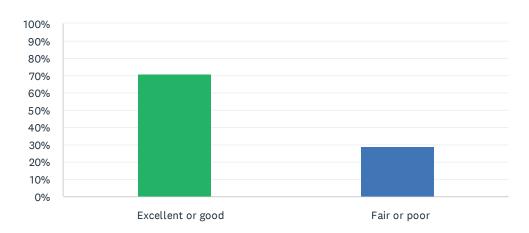

### Q16 My health is:

Answered: 38 Skipped: 0

| ANSWER CHOICES    | RESPONSES |    |
|-------------------|-----------|----|
| Excellent or good | 71.05%    | 27 |
| Fair or poor      | 28.95%    | 11 |
| TOTAL             |           | 38 |