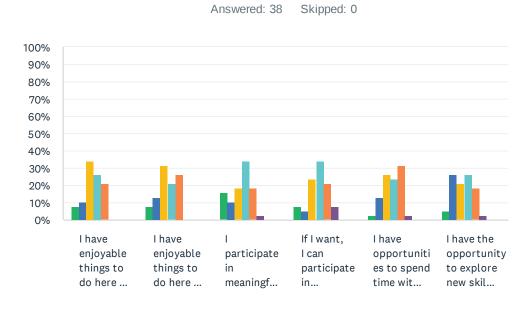

# Q11 Activities: Now, let's look at how you feel about activities. For each statement, please answer with one of the available choices.

| Never  | Rarely     | Sometimes | Most of the |
|--------|------------|-----------|-------------|
| Always | Don't Know | Refused   | No Response |

|                                                                                           | NEVER       | RARELY       | SOMETIMES    | MOST<br>OF<br>THE<br>TIME | ALWAYS       | DON'T<br>KNOW | REFUSED | NO<br>RESPONSE | TOTAL |
|-------------------------------------------------------------------------------------------|-------------|--------------|--------------|---------------------------|--------------|---------------|---------|----------------|-------|
| I have enjoyable<br>things to do here<br>on weekends.                                     | 7.89%<br>3  | 10.53%<br>4  | 34.21%<br>13 | 26.32%<br>10              | 21.05%<br>8  | 0.00%         | 0.00%   | 0.00%          | 38    |
| I have enjoyable<br>things to do here in<br>the evenings.                                 | 7.89%       | 13.16%<br>5  | 31.58%<br>12 | 21.05%                    | 26.32%<br>10 | 0.00%         | 0.00%   | 0.00%          | 38    |
| I participate in meaningful activities.                                                   | 15.79%<br>6 | 10.53%<br>4  | 18.42%<br>7  | 34.21%<br>13              | 18.42%<br>7  | 2.63%         | 0.00%   | 0.00%          | 38    |
| If I want, I can<br>participate in<br>religious activities<br>that have meaning<br>to me. | 7.89%<br>3  | 5.26%        | 23.68%       | 34.21%                    | 21.05%<br>8  | 7.89%         | 0.00%   | 0.00%          | 38    |
| I have opportunities<br>to spend time with<br>other like-minded<br>residents.             | 2.63%       | 13.16%<br>5  | 26.32%<br>10 | 23.68%                    | 31.58%<br>12 | 2.63%         | 0.00%   | 0.00%          | 38    |
| I have the opportunity to explore new skills and interests.                               | 5.26%       | 26.32%<br>10 | 21.05%<br>8  | 26.32%<br>10              | 18.42%<br>7  | 2.63%         | 0.00%   | 0.00%          | 38    |