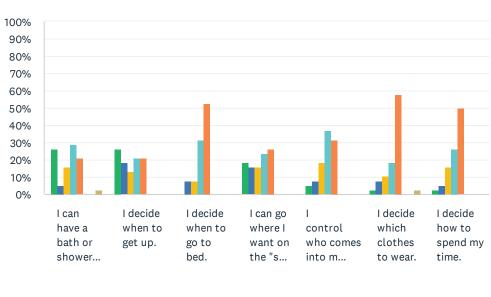

# Q7 Daily Decision Items (Autonomy): The items that follow focus on your daily decisions. For each statement, please answer with one of the available choices.

Answered: 38 Skipped: 0

| Never  | Rarely     | Sometimes | Most of the |
|--------|------------|-----------|-------------|
| Always | Don't Know | Refused   | No Response |

|                                                          | NEVER        | RARELY      | SOMETIMES   | MOST<br>OF THE<br>TIME | ALWAYS       | DON'T<br>KNOW | REFUSED | NO<br>RESPONSE | TOTAL |
|----------------------------------------------------------|--------------|-------------|-------------|------------------------|--------------|---------------|---------|----------------|-------|
| I can have a bath<br>or shower as often<br>as I want.    | 26.32%<br>10 | 5.26%<br>2  | 15.79%<br>6 | 28.95%<br>11           | 21.05%<br>8  | 0.00%         | 0.00%   | 2.63%          | 38    |
| I decide when to get up.                                 | 26.32%<br>10 | 18.42%<br>7 | 13.16%<br>5 | 21.05%                 | 21.05%       | 0.00%         | 0.00%   | 0.00%          | 38    |
| I decide when to go to bed.                              | 0.00%        | 7.89%       | 7.89%<br>3  | 31.58%<br>12           | 52.63%<br>20 | 0.00%         | 0.00%   | 0.00%          | 38    |
| I can go where I<br>want on the "spur<br>of the moment." | 18.42%<br>7  | 15.79%<br>6 | 15.79%<br>6 | 23.68%                 | 26.32%<br>10 | 0.00%         | 0.00%   | 0.00%          | 38    |
| I control who comes into my room.                        | 5.26%        | 7.89%       | 18.42%<br>7 | 36.84%<br>14           | 31.58%<br>12 | 0.00%         | 0.00%   | 0.00%          | 38    |
| I decide which clothes to wear.                          | 2.63%        | 7.89%       | 10.53%<br>4 | 18.42%<br>7            | 57.89%<br>22 | 0.00%         | 0.00%   | 2.63%          | 38    |
| I decide how to spend my time.                           | 2.63%        | 5.26%<br>2  | 15.79%<br>6 | 26.32%<br>10           | 50.00%<br>19 | 0.00%         | 0.00%   | 0.00%          | 38    |