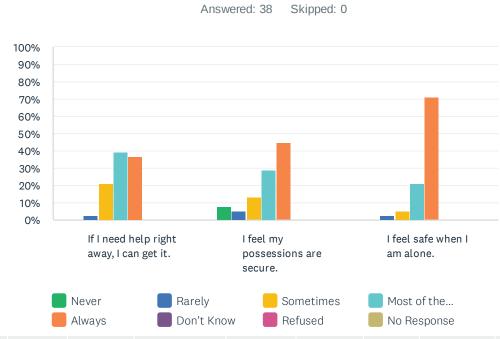

#### Q5 Safety and Security: Now let's talk about safety. For each statement, please answer one of the available choices.

Answered: 38

|                                                | NEVER      | RARELY | SOMETIMES   | MOST<br>OF THE<br>TIME | ALWAYS       | DON'T<br>KNOW | REFUSED | NO<br>RESPONSE | TOTAL |
|------------------------------------------------|------------|--------|-------------|------------------------|--------------|---------------|---------|----------------|-------|
| If I need help<br>right away, I can<br>get it. | 0.00%      | 2.63%  | 21.05%<br>8 | 39.47%<br>15           | 36.84%<br>14 | 0.00%         | 0.00%   | 0.00%          | 38    |
| I feel my<br>possessions are<br>secure.        | 7.89%<br>3 | 5.26%  | 13.16%<br>5 | 28.95%<br>11           | 44.74%<br>17 | 0.00%         | 0.00%   | 0.00%          | 38    |
| I feel safe when I am alone.                   | 0.00%      | 2.63%  | 5.26%       | 21.05%<br>8            | 71.05%<br>27 | 0.00%         | 0.00%   | 0.00%          | 38    |