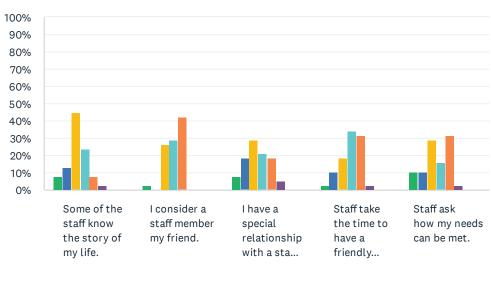

### Q10 Staff-Resident Bonding: For each statement, please answer with one of the available choices.

Answered: 38 Skipped: 0

| Never  | Rarely     | Sometimes | Most of the |
|--------|------------|-----------|-------------|
| Always | Don't Know | Refused   | No Response |

|                                                              | NEVER       | RARELY      | SOMETIMES    | MOST<br>OF THE<br>TIME | ALWAYS       | DON'T<br>KNOW | REFUSED | NO<br>RESPONSE | TOTAL |
|--------------------------------------------------------------|-------------|-------------|--------------|------------------------|--------------|---------------|---------|----------------|-------|
| Some of the staff know the story of my life.                 | 7.89%<br>3  | 13.16%<br>5 | 44.74%<br>17 | 23.68%                 | 7.89%<br>3   | 2.63%         | 0.00%   | 0.00%          | 38    |
| I consider a staff member my friend.                         | 2.63%       | 0.00%       | 26.32%<br>10 | 28.95%<br>11           | 42.11%<br>16 | 0.00%         | 0.00%   | 0.00%          | 38    |
| I have a special relationship with a staff member.           | 7.89%<br>3  | 18.42%<br>7 | 28.95%<br>11 | 21.05%<br>8            | 18.42%<br>7  | 5.26%         | 0.00%   | 0.00%          | 38    |
| Staff take the time to have a friendly conversation with me. | 2.63%       | 10.53%<br>4 | 18.42%<br>7  | 34.21%                 | 31.58%<br>12 | 2.63%         | 0.00%   | 0.00%          | 38    |
| Staff ask how my needs can be met.                           | 10.53%<br>4 | 10.53%<br>4 | 28.95%<br>11 | 15.79%<br>6            | 31.58%<br>12 | 2.63%         | 0.00%   | 0.00%          | 38    |