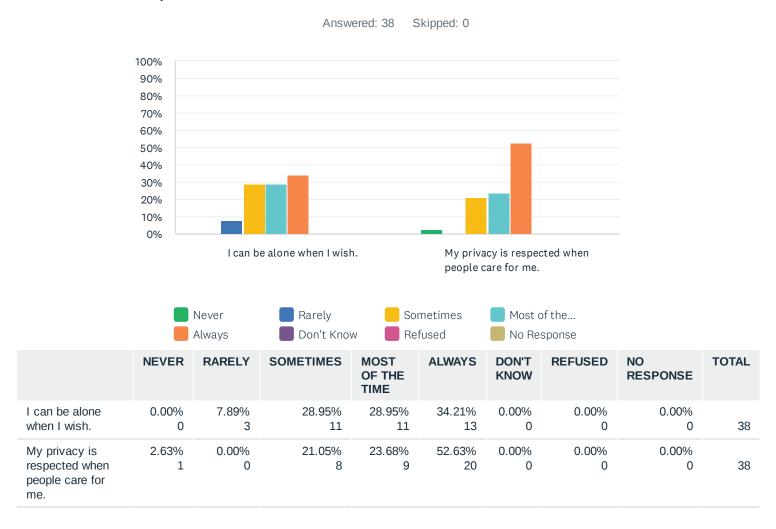

# Q1 Privacy: First, I'd like to talk to you about privacy. For each statement, please answer with one of the available choices.