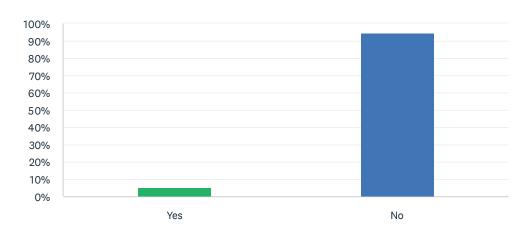

### Q13 I am part of a couple.

Answered: 38 Skipped: 0

| ANSWER CHOICES | RESPONSES |    |
|----------------|-----------|----|
| Yes            | 5.26%     | 2  |
| No             | 94.74%    | 36 |
| TOTAL          |           | 38 |