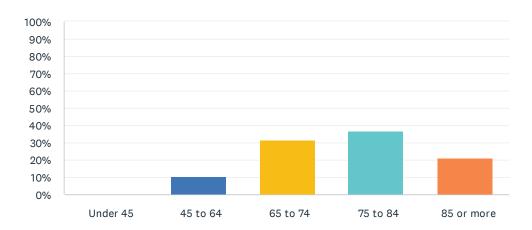

#### Q15 My age in years is:

Answered: 38 Skipped: 0

| ANSWER CHOICES | RESPONSES |    |
|----------------|-----------|----|
| Under 45       | 0.00%     | 0  |
| 45 to 64       | 10.53%    | 4  |
| 65 to 74       | 31.58%    | 12 |
| 75 to 84       | 36.84%    | 14 |
| 85 or more     | 21.05%    | 8  |
| TOTAL          |           | 38 |