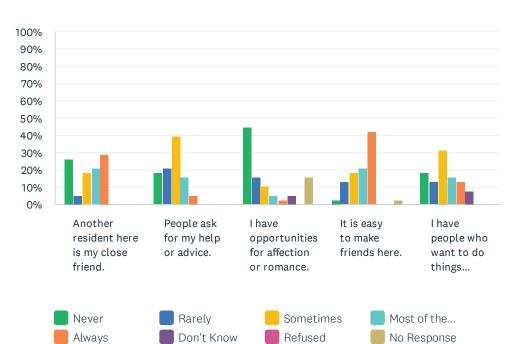

# Q12 Personal Relationships: Next, we will talk about your relationships with others. For each statement, please answer with one of the available choices.

Answered: 38 Skipped: 0

|                                                | NEVER        | RARELY      | SOMETIMES    | MOST<br>OF THE<br>TIME | ALWAYS       | DON'T<br>KNOW | REFUSED | NO<br>RESPONSE | TOTAL |
|------------------------------------------------|--------------|-------------|--------------|------------------------|--------------|---------------|---------|----------------|-------|
| Another resident here is my close friend.      | 26.32%<br>10 | 5.26%<br>2  | 18.42%<br>7  | 21.05%<br>8            | 28.95%<br>11 | 0.00%         | 0.00%   | 0.00%          | 38    |
| People ask for my help or advice.              | 18.42%<br>7  | 21.05%<br>8 | 39.47%<br>15 | 15.79%<br>6            | 5.26%        | 0.00%         | 0.00%   | 0.00%          | 38    |
| I have opportunities for affection or romance. | 44.74%<br>17 | 15.79%<br>6 | 10.53%<br>4  | 5.26%                  | 2.63%        | 5.26%         | 0.00%   | 15.79%<br>6    | 38    |
| It is easy to make friends here.               | 2.63%        | 13.16%<br>5 | 18.42%<br>7  | 21.05%<br>8            | 42.11%<br>16 | 0.00%         | 0.00%   | 2.63%          | 38    |
| I have people who                              | 18.42%       | 13.16%      | 31.58%       | 15.79%                 | 13.16%       | 7.89%         | 0.00%   | 0.00%          |       |

6

3

0

38

12

7

want to do things

together with me.