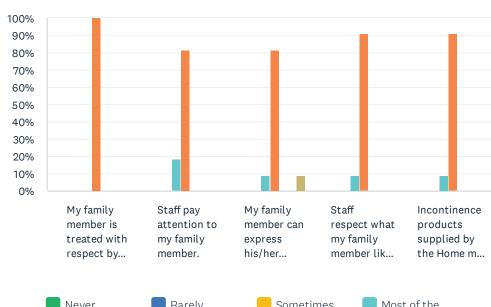

# Q6 Respect by Staff: For each statement, please answer one of the available choices.

Answered: 11 Skipped: 0

| Never  | Rarely     | Sometimes | Most of the |
|--------|------------|-----------|-------------|
| Always | Don't Know | Refused   | No Response |

|                                                                                | NEVER | RARELY | SOMETIMES | MOST<br>OF<br>THE<br>TIME | ALWAYS      | DON'T<br>KNOW | REFUSED | NO<br>RESPONSE | TOTAL |
|--------------------------------------------------------------------------------|-------|--------|-----------|---------------------------|-------------|---------------|---------|----------------|-------|
| My family member is treated with respect by the staff.                         | 0.00% | 0.00%  | 0.00%     | 0.00%                     | 100.00%     | 0.00%         | 0.00%   | 0.00%          | 11    |
| Staff pay attention to my family member.                                       | 0.00% | 0.00%  | 0.00%     | 18.18%                    | 81.82%<br>9 | 0.00%         | 0.00%   | 0.00%          | 11    |
| My family member can express his/her opinion without fear of consequences.     | 0.00% | 0.00%  | 0.00%     | 9.09%                     | 81.82%      | 0.00%         | 0.00%   | 9.09%          | 11    |
| Staff respect what my family member likes and dislikes.                        | 0.00% | 0.00%  | 0.00%     | 9.09%                     | 90.91%      | 0.00%         | 0.00%   | 0.00%          | 11    |
| Incontinence products supplied by the Home meet the needs of my family member. | 0.00% | 0.00%  | 0.00%     | 9.09%                     | 90.91%      | 0.00%         | 0.00%   | 0.00%          | 11    |