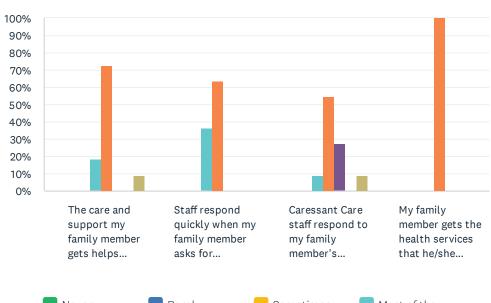

# Q7 Staff Responsiveness: For each statement, please answer with one of the available choices.

Answered: 11 Skipped: 0

| Never  | Rarely     | Sometimes | Most of the |
|--------|------------|-----------|-------------|
| Always | Don't Know | Refused   | No Response |

|                                                                                          | NEVER | RARELY | SOMETIMES | MOST<br>OF<br>THE<br>TIME | ALWAYS      | DON'T<br>KNOW | REFUSED | NO<br>RESPONSE | TOTA     |
|------------------------------------------------------------------------------------------|-------|--------|-----------|---------------------------|-------------|---------------|---------|----------------|----------|
| The care and support my family member gets helps him/her live life the way he/she wants. | 0.00% | 0.00%  | 0.00%     | 18.18%                    | 72.73%<br>8 | 0.00%         | 0.00%   | 9.09%          | :        |
| Staff respond quickly when my family member asks for assistance.                         | 0.00% | 0.00%  | 0.00%     | 36.36%                    | 63.64%<br>7 | 0.00%         | 0.00%   | 0.00%          |          |
| Caressant Care staff respond to my family member's suggestions.                          | 0.00% | 0.00%  | 0.00%     | 9.09%                     | 54.55%<br>6 | 27.27%        | 0.00%   | 9.09%          | ·        |
| My family member gets the health services that he/she needs.                             | 0.00% | 0.00%  | 0.00%     | 0.00%                     | 100.00%     | 0.00%         | 0.00%   | 0.00%          | <u>:</u> |