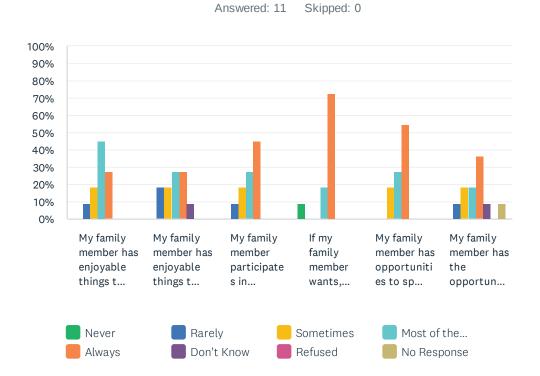

### Q9 Activities: For each statement, please answer with one of the available choices.

|                                                                                                         | NEVER | RARELY     | SOMETIMES   | MOST<br>OF<br>THE<br>TIME | ALWAYS      | DON'T<br>KNOW | REFUSED | NO<br>RESPONSE | TOTAL |
|---------------------------------------------------------------------------------------------------------|-------|------------|-------------|---------------------------|-------------|---------------|---------|----------------|-------|
| My family member has enjoyable things to do here on weekends.                                           | 0.00% | 9.09%      | 18.18%      | 45.45%<br>5               | 27.27%<br>3 | 0.00%         | 0.00%   | 0.00%          | 11    |
| My family<br>member has<br>enjoyable things to<br>do here in the<br>evenings.                           | 0.00% | 18.18%     | 18.18%      | 27.27%                    | 27.27%<br>3 | 9.09%         | 0.00%   | 0.00%          | 11    |
| My family member participates in meaningful activities.                                                 | 0.00% | 9.09%      | 18.18%<br>2 | 27.27%                    | 45.45%<br>5 | 0.00%         | 0.00%   | 0.00%          | 11    |
| If my family member wants, he/she can participate in religious activities that have meaning to him/her. | 9.09% | 0.00%      | 0.00%       | 18.18%                    | 72.73%<br>8 | 0.00%         | 0.00%   | 0.00%          | 11    |
| My family member has opportunities to spend time with other like-minded residents.                      | 0.00% | 0.00%      | 18.18%      | 27.27%                    | 54.55%<br>6 | 0.00%         | 0.00%   | 0.00%          | 11    |
| My family member has the opportunity to explore new skills and interests.                               | 0.00% | 9.09%<br>1 | 18.18%<br>2 | 18.18%                    | 36.36%<br>4 | 9.09%<br>1    | 0.00%   | 9.09%<br>1     | 11    |