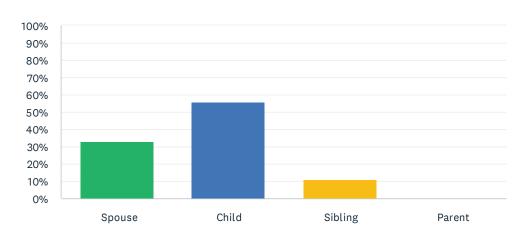

#### Q18 Your relationship to the resident is:

Answered: 9 Skipped: 2

| ANSWER CHOICES | RESPONSES |   |
|----------------|-----------|---|
| Spouse         | 33.33%    | 3 |
| Child          | 55.56%    | 5 |
| Sibling        | 11.11%    | 1 |
| Parent         | 0.00%     | 0 |
| TOTAL          |           | 9 |