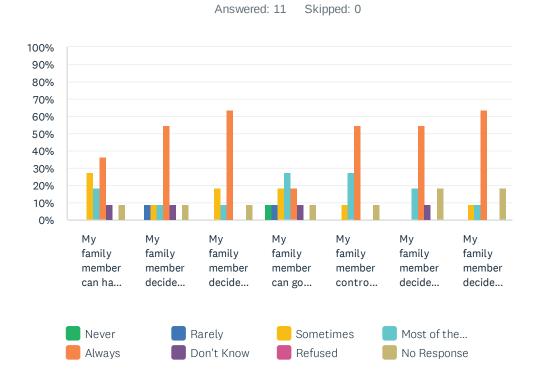

# Q5 Daily Decision Items (Autonomy): For each statement, please answer with one of the available choices.

|                                                                         | NEVER | RARELY | SOMETIMES   | MOST<br>OF<br>THE<br>TIME | ALWAYS      | DON'T<br>KNOW | REFUSED | NO<br>RESPONSE | TOTAL |
|-------------------------------------------------------------------------|-------|--------|-------------|---------------------------|-------------|---------------|---------|----------------|-------|
| My family member can have a bath or shower as often as he/she wants.    | 0.00% | 0.00%  | 27.27%      | 18.18%                    | 36.36%<br>4 | 9.09%         | 0.00%   | 9.09%          | 11    |
| My family member decides when to get up.                                | 0.00% | 9.09%  | 9.09%<br>1  | 9.09%                     | 54.55%<br>6 | 9.09%         | 0.00%   | 9.09%          | 11    |
| My family<br>member decides<br>when to go to bed.                       | 0.00% | 0.00%  | 18.18%<br>2 | 9.09%                     | 63.64%<br>7 | 0.00%         | 0.00%   | 9.09%          | 11    |
| My family member can go where he/she wants on the "spur of the moment." | 9.09% | 9.09%  | 18.18%      | 27.27%                    | 18.18%      | 9.09%         | 0.00%   | 9.09%          | 11    |
| My family member controls who comes into his/her room.                  | 0.00% | 0.00%  | 9.09%<br>1  | 27.27%                    | 54.55%<br>6 | 0.00%         | 0.00%   | 9.09%          | 11    |
| My family member decides which clothes to wear.                         | 0.00% | 0.00%  | 0.00%       | 18.18%                    | 54.55%<br>6 | 9.09%         | 0.00%   | 18.18%<br>2    | 11    |
| My family member decides how to spend his/her time.                     | 0.00% | 0.00%  | 9.09%<br>1  | 9.09%                     | 63.64%<br>7 | 0.00%         | 0.00%   | 18.18%<br>2    | 11    |