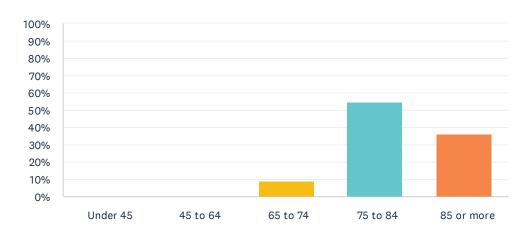

#### Q13 Your family member's age in years is:

Answered: 11 Skipped: 0

| ANSWER CHOICES | RESPONSES |    |
|----------------|-----------|----|
| Under 45       | 0.00%     | 0  |
| 45 to 64       | 0.00%     | 0  |
| 65 to 74       | 9.09%     | 1  |
| 75 to 84       | 54.55%    | 6  |
| 85 or more     | 36.36%    | 4  |
| TOTAL          |           | 11 |