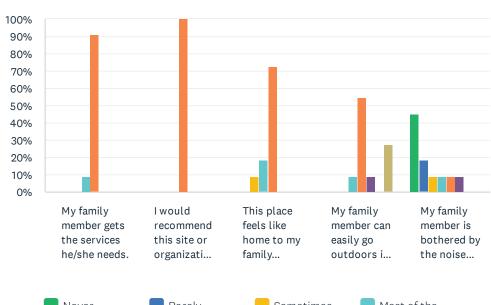

|                                                                   | NEVER       | RARELY | SOMETIMES  | MOST<br>OF THE<br>TIME | ALWAYS      | DON'T<br>KNOW | REFUSED | NO<br>RESPONSE | TOTAL |
|-------------------------------------------------------------------|-------------|--------|------------|------------------------|-------------|---------------|---------|----------------|-------|
| My family member gets the services he/she needs.                  | 0.00%       | 0.00%  | 0.00%      | 9.09%                  | 90.91%      | 0.00%         | 0.00%   | 0.00%          | 11    |
| I would recommend this site or organization to others.            | 0.00%       | 0.00%  | 0.00%      | 0.00%                  | 100.00%     | 0.00%         | 0.00%   | 0.00%          | 11    |
| This place feels like home to my family member.                   | 0.00%       | 0.00%  | 9.09%<br>1 | 18.18%                 | 72.73%<br>8 | 0.00%         | 0.00%   | 0.00%          | 11    |
| My family<br>member can easily<br>go outdoors<br>if he/she wants. | 0.00%       | 0.00%  | 0.00%      | 9.09%                  | 54.55%<br>6 | 9.09%         | 0.00%   | 27.27%         | 11    |
| My family member is bothered by the noise here.                   | 45.45%<br>5 | 18.18% | 9.09%<br>1 | 9.09%                  | 9.09%       | 9.09%         | 0.00%   | 0.00%          | 11    |