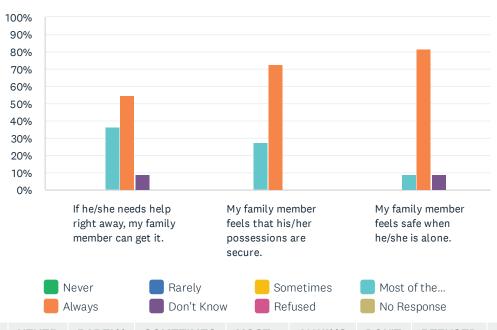

# Q3 Safety and Security: For each statement, please answer one of the available choices.

Answered: 11 Skipped: 0

|                                                                        | NEVER | RARELY | SOMETIMES | MOST<br>OF THE<br>TIME | ALWAYS      | DON'T<br>KNOW | REFUSED | NO<br>RESPONSE | TOTAL |
|------------------------------------------------------------------------|-------|--------|-----------|------------------------|-------------|---------------|---------|----------------|-------|
| If he/she needs<br>help right away, my<br>family member can<br>get it. | 0.00% | 0.00%  | 0.00%     | 36.36%<br>4            | 54.55%<br>6 | 9.09%<br>1    | 0.00%   | 0.00%          | 11    |
| My family member feels that his/her possessions are secure.            | 0.00% | 0.00%  | 0.00%     | 27.27%                 | 72.73%<br>8 | 0.00%         | 0.00%   | 0.00%          | 11    |
| My family<br>member feels safe<br>when he/she is<br>alone.             | 0.00% | 0.00%  | 0.00%     | 9.09%                  | 81.82%<br>9 | 9.09%         | 0.00%   | 0.00%          | 11    |