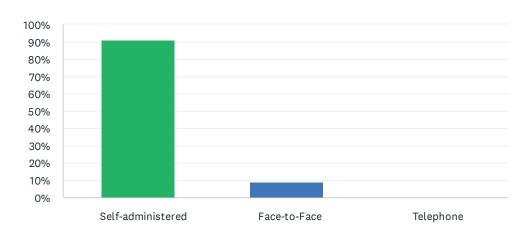

### Q19 Survey Method:

Answered: 11 Skipped: 0

| ANSWER CHOICES    | RESPONSES |    |
|-------------------|-----------|----|
| Self-administered | 90.91%    | 10 |
| Face-to-Face      | 9.09%     | 1  |
| Telephone         | 0.00%     | 0  |
| TOTAL             |           | 11 |