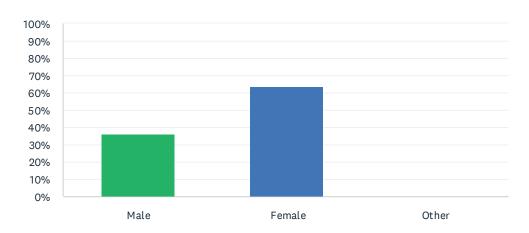

#### Q12 Your family member's gender is:

Answered: 11 Skipped: 0

| ANSWER CHOICES | RESPONSES |    |
|----------------|-----------|----|
| Male           | 36.36%    | 4  |
| Female         | 63.64%    | 7  |
| Other          | 0.00%     | 0  |
| TOTAL          |           | 11 |