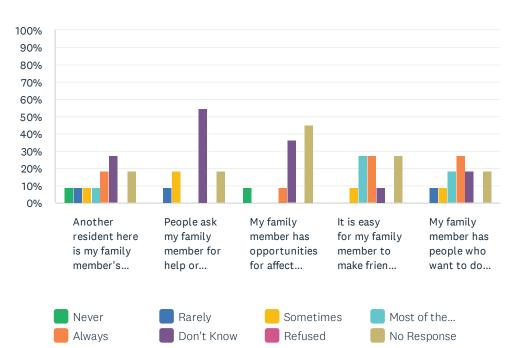

# Q10 Personal Relationships: For each statement, please answer with one of the available choices.

Answered: 11 Skipped: 0

|                                                                          | NEVER | RARELY | SOMETIMES   | MOST<br>OF<br>THE<br>TIME | ALWAYS | DON'T<br>KNOW | REFUSED | NO<br>RESPONSE | TOTAL |
|--------------------------------------------------------------------------|-------|--------|-------------|---------------------------|--------|---------------|---------|----------------|-------|
| Another resident here is my family member's close friend.                | 9.09% | 9.09%  | 9.09%       | 9.09%                     | 18.18% | 27.27%        | 0.00%   | 18.18%<br>2    | 11    |
| People ask my family member for help or advice.                          | 0.00% | 9.09%  | 18.18%<br>2 | 0.00%                     | 0.00%  | 54.55%<br>6   | 0.00%   | 18.18%<br>2    | 11    |
| My family member has opportunities for affection or romance.             | 9.09% | 0.00%  | 0.00%       | 0.00%                     | 9.09%  | 36.36%<br>4   | 0.00%   | 45.45%<br>5    | 11    |
| It is easy for my<br>family member to<br>make friends here.              | 0.00% | 0.00%  | 9.09%<br>1  | 27.27%<br>3               | 27.27% | 9.09%         | 0.00%   | 27.27%<br>3    | 11    |
| My family member has people who want to do things together with him/her. | 0.00% | 9.09%  | 9.09%       | 18.18%                    | 27.27% | 18.18%        | 0.00%   | 18.18%         | 11    |