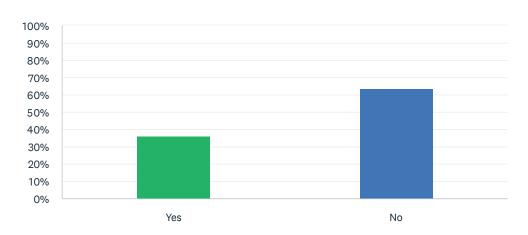

#### Q11 Your family member is part of a couple.

Answered: 11 Skipped: 0

| ANSWER CHOICES | RESPONSES |    |
|----------------|-----------|----|
| Yes            | 36.36%    | 4  |
| No             | 63.64%    | 7  |
| TOTAL          |           | 11 |