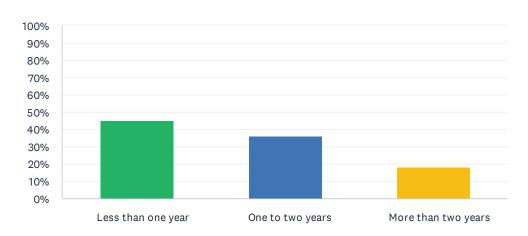

#### Q15 Your family member has lived at this LTC Home for:

Answered: 11 Skipped: 0

| ANSWER CHOICES      | RESPONSES |    |
|---------------------|-----------|----|
| Less than one year  | 45.45%    | 5  |
| One to two years    | 36.36%    | 4  |
| More than two years | 18.18%    | 2  |
| TOTAL               |           | 11 |