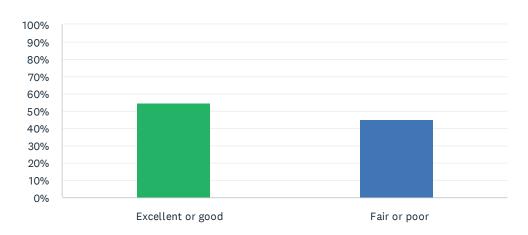

#### Q14 Your family member's health is:

Answered: 11 Skipped: 0

| ANSWER CHOICES    | RESPONSES |    |
|-------------------|-----------|----|
| Excellent or good | 54.55%    | 6  |
| Fair or poor      | 45.45%    | 5  |
| TOTAL             |           | 11 |