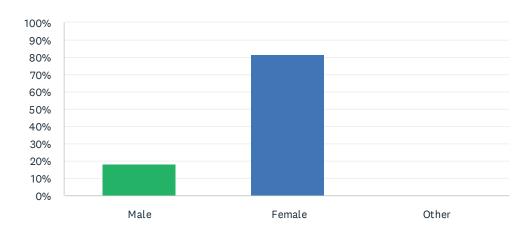

### Q16 Your gender is:

Answered: 11 Skipped: 0

| ANSWER CHOICES | RESPONSES |
|----------------|-----------|
| Male           | 18.18%    |
| Female         | 81.82% 9  |
| Other          | 0.00%     |
| TOTAL          | 11        |