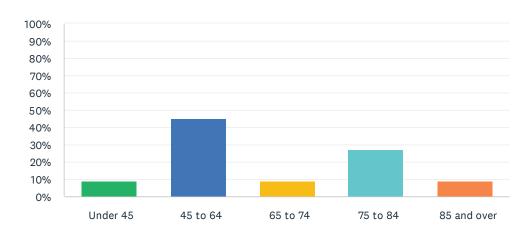

### Q17 Your age in years is:

Answered: 11 Skipped: 0

| ANSWER CHOICES | RESPONSES |    |
|----------------|-----------|----|
| Under 45       | 9.09%     | 1  |
| 45 to 64       | 45.45%    | 5  |
| 65 to 74       | 9.09%     | 1  |
| 75 to 84       | 27.27%    | 3  |
| 85 and over    | 9.09%     | 1  |
| TOTAL          |           | 11 |