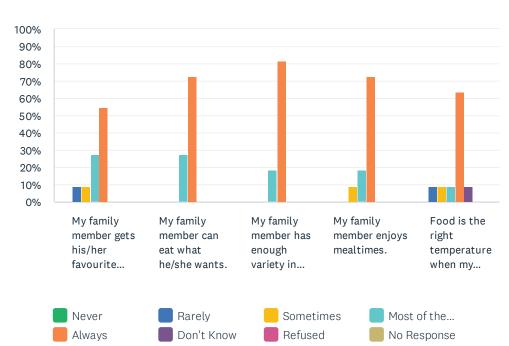

# Q2 Food and Meals: For each statement, please answer one of the available choices.

Answered: 11 Skipped: 0

|                                                                              | NEVER | RARELY     | SOMETIMES  | MOST<br>OF<br>THE<br>TIME | ALWAYS      | DON'T<br>KNOW | REFUSED | NO<br>RESPONSE | TOTAL |
|------------------------------------------------------------------------------|-------|------------|------------|---------------------------|-------------|---------------|---------|----------------|-------|
| My family member gets his/her favourite foods in this home.                  | 0.00% | 9.09%<br>1 | 9.09%<br>1 | 27.27%                    | 54.55%<br>6 | 0.00%         | 0.00%   | 0.00%          | 11    |
| My family member can eat what he/she wants.                                  | 0.00% | 0.00%      | 0.00%      | 27.27%                    | 72.73%<br>8 | 0.00%         | 0.00%   | 0.00%          | 11    |
| My family member has enough variety in his/her meals.                        | 0.00% | 0.00%      | 0.00%      | 18.18%                    | 81.82%<br>9 | 0.00%         | 0.00%   | 0.00%          | 11    |
| My family<br>member enjoys<br>mealtimes.                                     | 0.00% | 0.00%      | 9.09%<br>1 | 18.18%                    | 72.73%<br>8 | 0.00%         | 0.00%   | 0.00%          | 11    |
| Food is the right<br>temperature when<br>my family member<br>gets to eat it. | 0.00% | 9.09%      | 9.09%<br>1 | 9.09%                     | 63.64%<br>7 | 9.09%         | 0.00%   | 0.00%          | 11    |