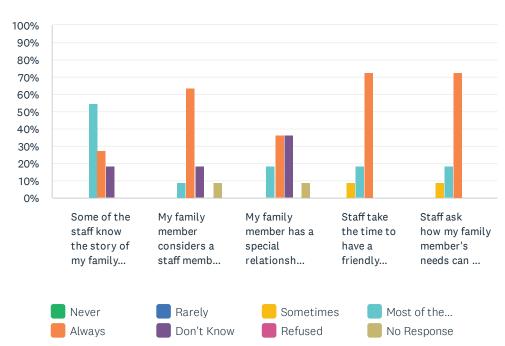

# Q8 Staff-Resident Bonding: For each statement, please answer with one of the available choices.

Answered: 11 Skipped: 0

|                                                                            | NEVER | RARELY | SOMETIMES  | MOST<br>OF<br>THE<br>TIME | ALWAYS      | DON'T<br>KNOW | REFUSED | NO<br>RESPONSE | TOTAL |
|----------------------------------------------------------------------------|-------|--------|------------|---------------------------|-------------|---------------|---------|----------------|-------|
| Some of the staff<br>know the story of<br>my family<br>member's life.      | 0.00% | 0.00%  | 0.00%      | 54.55%<br>6               | 27.27%<br>3 | 18.18%        | 0.00%   | 0.00%          | 11    |
| My family member considers a staff member his/her friend.                  | 0.00% | 0.00%  | 0.00%      | 9.09%                     | 63.64%<br>7 | 18.18%        | 0.00%   | 9.09%          | 11    |
| My family member has a special relationship with a staff member.           | 0.00% | 0.00%  | 0.00%      | 18.18%                    | 36.36%<br>4 | 36.36%<br>4   | 0.00%   | 9.09%          | 11    |
| Staff take the time to have a friendly conversation with my family member. | 0.00% | 0.00%  | 9.09%<br>1 | 18.18%                    | 72.73%<br>8 | 0.00%         | 0.00%   | 0.00%          | 11    |
| Staff ask how my<br>family member's<br>needs can be<br>met.                | 0.00% | 0.00%  | 9.09%<br>1 | 18.18%                    | 72.73%<br>8 | 0.00%         | 0.00%   | 0.00%          | 11    |