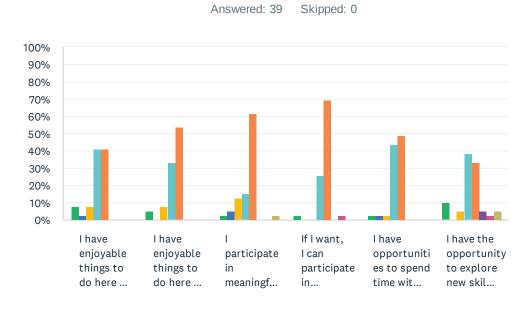

|                                                                               | NEVER      | RARELY     | SOMETIMES   | MOST<br>OF<br>THE<br>TIME | ALWAYS       | DON'T<br>KNOW | REFUSED    | NO<br>RESPONSE | TOTAL |
|-------------------------------------------------------------------------------|------------|------------|-------------|---------------------------|--------------|---------------|------------|----------------|-------|
| I have enjoyable<br>things to do here<br>on weekends.                         | 7.69%<br>3 | 2.56%<br>1 | 7.69%<br>3  | 41.03%<br>16              | 41.03%<br>16 | 0.00%         | 0.00%      | 0.00%          | 39    |
| I have enjoyable<br>things to do here in<br>the evenings.                     | 5.13%      | 0.00%      | 7.69%       | 33.33%<br>13              | 53.85%<br>21 | 0.00%         | 0.00%      | 0.00%          | 39    |
| I participate in<br>meaningful<br>activities.                                 | 2.56%      | 5.13%<br>2 | 12.82%<br>5 | 15.38%<br>6               | 61.54%<br>24 | 0.00%         | 0.00%      | 2.56%<br>1     | 39    |
| If I want, I can participate in religious activities that have meaning to me. | 2.56%      | 0.00%      | 0.00%       | 25.64%<br>10              | 69.23%<br>27 | 0.00%         | 2.56%      | 0.00%          | 39    |
| I have opportunities<br>to spend time with<br>other like-minded<br>residents. | 2.56%      | 2.56%      | 2.56%<br>1  | 43.59%<br>17              | 48.72%<br>19 | 0.00%         | 0.00%      | 0.00%          | 39    |
| I have the opportunity to explore new skills and interests.                   | 10.26%     | 0.00%      | 5.13%<br>2  | 38.46%<br>15              | 33.33%<br>13 | 5.13%         | 2.56%<br>1 | 5.13%<br>2     | 39    |