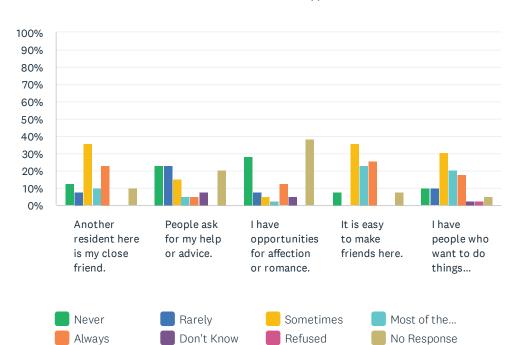

# Q12 Personal Relationships: Next, we will talk about your relationships with others. For each statement, please answer with one of the available choices.

Answered: 39 Skipped: 0

|                                                       | NEVER        | RARELY     | SOMETIMES    | MOST<br>OF THE<br>TIME | ALWAYS       | DON'T<br>KNOW | REFUSED | NO<br>RESPONSE | TOTAL |
|-------------------------------------------------------|--------------|------------|--------------|------------------------|--------------|---------------|---------|----------------|-------|
| Another resident here is my close friend.             | 12.82%<br>5  | 7.69%<br>3 | 35.90%<br>14 | 10.26%<br>4            | 23.08%<br>9  | 0.00%         | 0.00%   | 10.26%<br>4    | 39    |
| People ask for my help or advice.                     | 23.08%       | 23.08%     | 15.38%<br>6  | 5.13%                  | 5.13%        | 7.69%         | 0.00%   | 20.51%         | 39    |
| I have opportunities for affection or romance.        | 28.21%<br>11 | 7.69%      | 5.13%        | 2.56%                  | 12.82%<br>5  | 5.13%         | 0.00%   | 38.46%<br>15   | 39    |
| It is easy to make friends here.                      | 7.69%<br>3   | 0.00%      | 35.90%<br>14 | 23.08%                 | 25.64%<br>10 | 0.00%         | 0.00%   | 7.69%          | 39    |
| I have people who want to do things together with me. | 10.26%<br>4  | 10.26%     | 30.77%<br>12 | 20.51%                 | 17.95%<br>7  | 2.56%         | 2.56%   | 5.13%          | 39    |