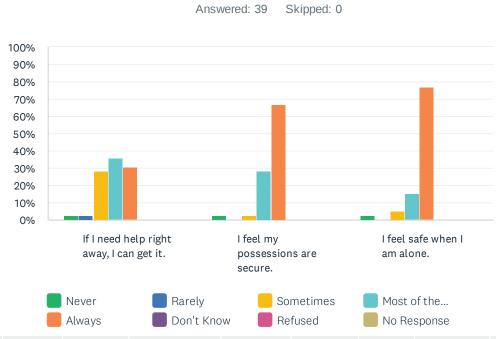

#### Q5 Safety and Security: Now let's talk about safety. For each statement, please answer one of the available choices.

Answered: 39

|                                                | NEVER      | RARELY | SOMETIMES    | MOST<br>OF THE<br>TIME | ALWAYS       | DON'T<br>KNOW | REFUSED | NO<br>RESPONSE | TOTAL |
|------------------------------------------------|------------|--------|--------------|------------------------|--------------|---------------|---------|----------------|-------|
| If I need help<br>right away, I can<br>get it. | 2.56%<br>1 | 2.56%  | 28.21%<br>11 | 35.90%<br>14           | 30.77%<br>12 | 0.00%         | 0.00%   | 0.00%          | 39    |
| I feel my<br>possessions are<br>secure.        | 2.56%      | 0.00%  | 2.56%<br>1   | 28.21%<br>11           | 66.67%<br>26 | 0.00%         | 0.00%   | 0.00%          | 39    |
| I feel safe when I<br>am alone.                | 2.56%      | 0.00%  | 5.13%        | 15.38%<br>6            | 76.92%<br>30 | 0.00%         | 0.00%   | 0.00%          | 39    |