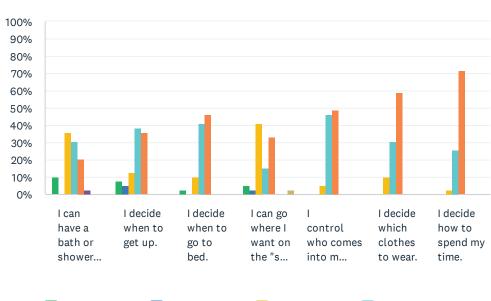

# Q7 Daily Decision Items (Autonomy): The items that follow focus on your daily decisions. For each statement, please answer with one of the available choices.

Answered: 39 Skipped: 0

| Never  | Rarely     | Sometimes | Most of the |
|--------|------------|-----------|-------------|
| Always | Don't Know | Refused   | No Response |

|                                                          | NEVER       | RARELY | SOMETIMES    | MOST<br>OF THE<br>TIME | ALWAYS       | DON'T<br>KNOW | REFUSED | NO<br>RESPONSE | TOTAL |
|----------------------------------------------------------|-------------|--------|--------------|------------------------|--------------|---------------|---------|----------------|-------|
| I can have a bath<br>or shower as often<br>as I want.    | 10.26%<br>4 | 0.00%  | 35.90%<br>14 | 30.77%<br>12           | 20.51%<br>8  | 2.56%         | 0.00%   | 0.00%          | 39    |
| I decide when to get up.                                 | 7.69%<br>3  | 5.13%  | 12.82%<br>5  | 38.46%<br>15           | 35.90%<br>14 | 0.00%         | 0.00%   | 0.00%          | 39    |
| I decide when to go to bed.                              | 2.56%       | 0.00%  | 10.26%<br>4  | 41.03%<br>16           | 46.15%<br>18 | 0.00%         | 0.00%   | 0.00%          | 39    |
| I can go where I<br>want on the "spur<br>of the moment." | 5.13%       | 2.56%  | 41.03%<br>16 | 15.38%<br>6            | 33.33%<br>13 | 0.00%         | 0.00%   | 2.56%          | 39    |
| I control who comes into my room.                        | 0.00%       | 0.00%  | 5.13%<br>2   | 46.15%<br>18           | 48.72%<br>19 | 0.00%         | 0.00%   | 0.00%          | 39    |
| I decide which clothes to wear.                          | 0.00%       | 0.00%  | 10.26%<br>4  | 30.77%<br>12           | 58.97%<br>23 | 0.00%         | 0.00%   | 0.00%          | 39    |
| I decide how to spend my time.                           | 0.00%       | 0.00%  | 2.56%        | 25.64%<br>10           | 71.79%<br>28 | 0.00%         | 0.00%   | 0.00%          | 39    |