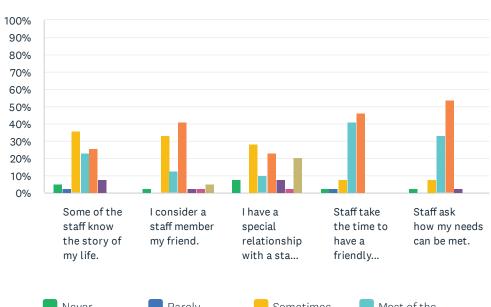

|                                                              | NEVER      | RARELY     | SOMETIMES    | MOST<br>OF THE<br>TIME | ALWAYS       | DON'T<br>KNOW | REFUSED | NO<br>RESPONSE | TOTAL |
|--------------------------------------------------------------|------------|------------|--------------|------------------------|--------------|---------------|---------|----------------|-------|
| Some of the staff know the story of my life.                 | 5.13%<br>2 | 2.56%<br>1 | 35.90%<br>14 | 23.08%                 | 25.64%<br>10 | 7.69%<br>3    | 0.00%   | 0.00%          | 39    |
| I consider a staff member my friend.                         | 2.56%<br>1 | 0.00%      | 33.33%<br>13 | 12.82%<br>5            | 41.03%<br>16 | 2.56%         | 2.56%   | 5.13%          | 39    |
| I have a special relationship with a staff member.           | 7.69%<br>3 | 0.00%      | 28.21%<br>11 | 10.26%<br>4            | 23.08%       | 7.69%         | 2.56%   | 20.51%<br>8    | 39    |
| Staff take the time to have a friendly conversation with me. | 2.56%      | 2.56%      | 7.69%<br>3   | 41.03%<br>16           | 46.15%<br>18 | 0.00%         | 0.00%   | 0.00%          | 39    |
| Staff ask how my needs can be met.                           | 2.56%<br>1 | 0.00%      | 7.69%        | 33.33%<br>13           | 53.85%<br>21 | 2.56%         | 0.00%   | 0.00%          | 39    |