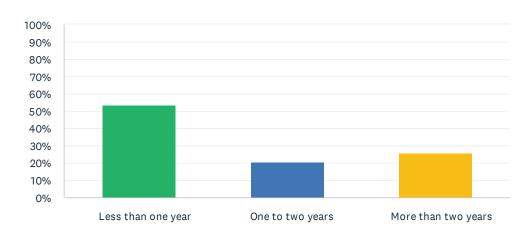

### Q17 I have lived at this LTC Home for:

Answered: 39 Skipped: 0

| ANSWER CHOICES      | RESPONSES |    |
|---------------------|-----------|----|
| Less than one year  | 53.85%    | 21 |
| One to two years    | 20.51%    | 8  |
| More than two years | 25.64%    | 10 |
| TOTAL               |           | 39 |