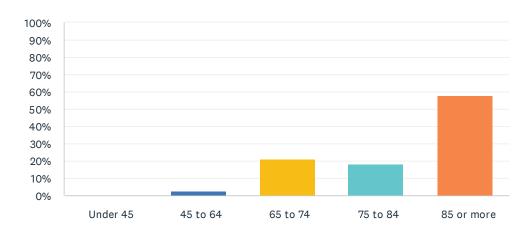

#### Q15 My age in years is:

Answered: 38 Skipped: 1

| ANSWER CHOICES | RESPONSES |    |
|----------------|-----------|----|
| Under 45       | 0.00%     | 0  |
| 45 to 64       | 2.63%     | 1  |
| 65 to 74       | 21.05%    | 8  |
| 75 to 84       | 18.42%    | 7  |
| 85 or more     | 57.89%    | 22 |
| TOTAL          |           | 38 |