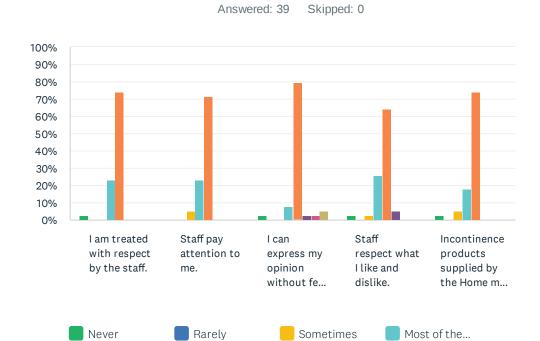

# Q8 Respect by Staff: Now I'd like to discuss how you feel about staff here. For each statement, please answer one of the available choices.

Don't Know

|                                                           | NEVER      | RARELY | SOMETIMES  | MOST<br>OF<br>THE<br>TIME | ALWAYS       | DON'T<br>KNOW | REFUSED | NO<br>RESPONSE | TOTAL |
|-----------------------------------------------------------|------------|--------|------------|---------------------------|--------------|---------------|---------|----------------|-------|
| I am treated with respect by the staff.                   | 2.56%<br>1 | 0.00%  | 0.00%      | 23.08%<br>9               | 74.36%<br>29 | 0.00%         | 0.00%   | 0.00%          | 39    |
| Staff pay attention to me.                                | 0.00%      | 0.00%  | 5.13%<br>2 | 23.08%                    | 71.79%<br>28 | 0.00%         | 0.00%   | 0.00%          | 39    |
| I can express my opinion without fear of consequences.    | 2.56%<br>1 | 0.00%  | 0.00%      | 7.69%                     | 79.49%<br>31 | 2.56%         | 2.56%   | 5.13%<br>2     | 39    |
| Staff respect what I like and dislike.                    | 2.56%<br>1 | 0.00%  | 2.56%      | 25.64%<br>10              | 64.10%<br>25 | 5.13%<br>2    | 0.00%   | 0.00%          | 39    |
| Incontinence products supplied by the Home meet my needs. | 2.56%      | 0.00%  | 5.13%<br>2 | 17.95%<br>7               | 74.36%<br>29 | 0.00%         | 0.00%   | 0.00%          | 39    |