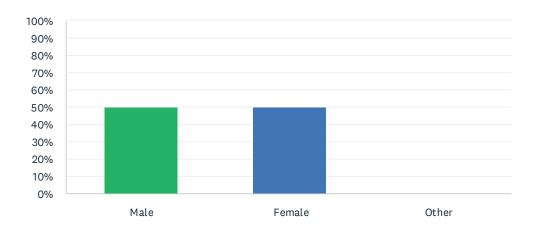

### Q14 My gender is:

Answered: 38 Skipped: 1

| ANSWER CHOICES | RESPONSES |    |
|----------------|-----------|----|
| Male           | 50.00%    | 19 |
| Female         | 50.00%    | 19 |
| Other          | 0.00%     | 0  |
| TOTAL          |           | 38 |