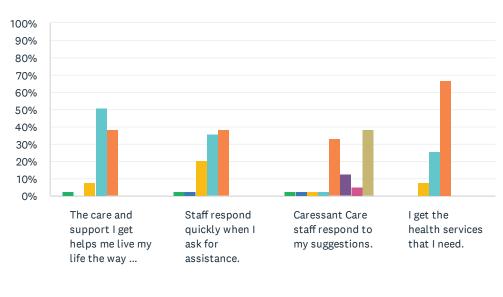

|                                                                  | NEVER | RARELY | SOMETIMES   | MOST<br>OF<br>THE<br>TIME | ALWAYS       | DON'T<br>KNOW | REFUSED | NO<br>RESPONSE | TOTAL |
|------------------------------------------------------------------|-------|--------|-------------|---------------------------|--------------|---------------|---------|----------------|-------|
| The care and support I get helps me live my life the way I want. | 2.56% | 0.00%  | 7.69%       | 51.28%<br>20              | 38.46%<br>15 | 0.00%         | 0.00%   | 0.00%          | 39    |
| Staff respond quickly when I ask for assistance.                 | 2.56% | 2.56%  | 20.51%<br>8 | 35.90%<br>14              | 38.46%<br>15 | 0.00%         | 0.00%   | 0.00%          | 39    |
| Caressant Care staff respond to my suggestions.                  | 2.56% | 2.56%  | 2.56%<br>1  | 2.56%                     | 33.33%<br>13 | 12.82%<br>5   | 5.13%   | 38.46%<br>15   | 39    |
| I get the health<br>services that I<br>need.                     | 0.00% | 0.00%  | 7.69%<br>3  | 25.64%<br>10              | 66.67%<br>26 | 0.00%         | 0.00%   | 0.00%          | 39    |