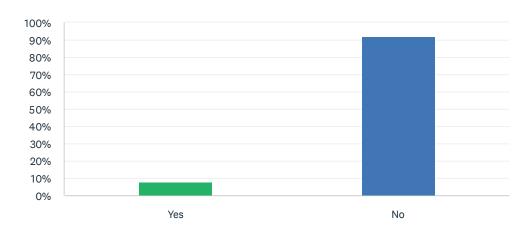

### Q13 I am part of a couple.

Answered: 38 Skipped: 1

| ANSWER CHOICES | RESPONSES |    |
|----------------|-----------|----|
| Yes            | 7.89%     | 3  |
| No             | 92.11%    | 35 |
| TOTAL          |           | 38 |