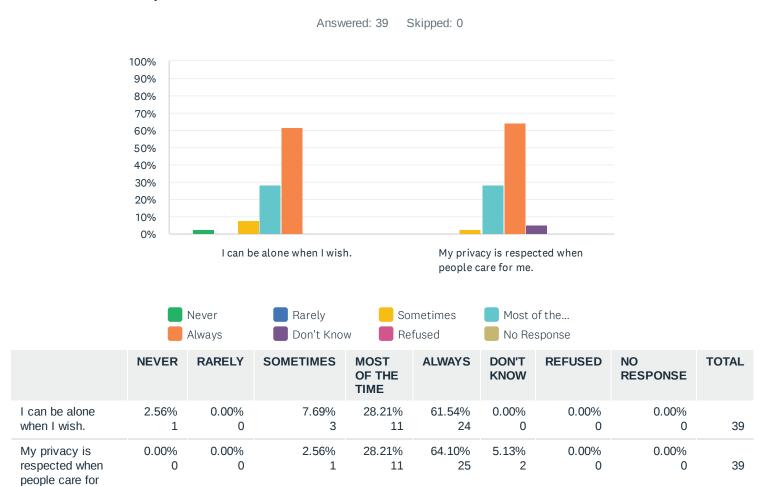

me.

# Q1 Privacy: First, I'd like to talk to you about privacy. For each statement, please answer with one of the available choices.