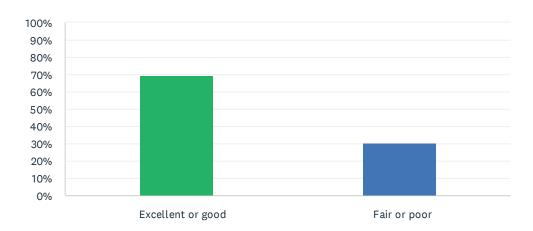

### Q16 My health is:

Answered: 39 Skipped: 0

| ANSWER CHOICES    | RESPONSES |    |
|-------------------|-----------|----|
| Excellent or good | 69.23%    | 27 |
| Fair or poor      | 30.77%    | 12 |
| TOTAL             |           | 39 |