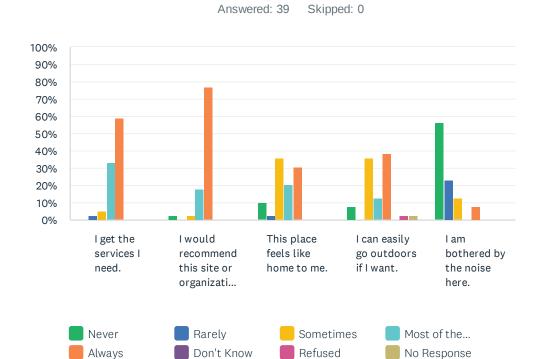

# Q6 Comfort Items: The items that follow focus on your life here. For each statement, please answer with one of the available choices.

|                                                        | NEVER        | RARELY     | SOMETIMES    | MOST<br>OF THE<br>TIME | ALWAYS       | DON'T<br>KNOW | REFUSED | NO<br>RESPONSE | TOTAL |
|--------------------------------------------------------|--------------|------------|--------------|------------------------|--------------|---------------|---------|----------------|-------|
| I get the services I need.                             | 0.00%        | 2.56%<br>1 | 5.13%<br>2   | 33.33%<br>13           | 58.97%<br>23 | 0.00%         | 0.00%   | 0.00%          | 39    |
| I would recommend this site or organization to others. | 2.56%        | 0.00%      | 2.56%        | 17.95%<br>7            | 76.92%<br>30 | 0.00%         | 0.00%   | 0.00%          | 39    |
| This place feels like home to me.                      | 10.26%<br>4  | 2.56%      | 35.90%<br>14 | 20.51%<br>8            | 30.77%<br>12 | 0.00%         | 0.00%   | 0.00%          | 39    |
| I can easily go outdoors if I want.                    | 7.69%<br>3   | 0.00%      | 35.90%<br>14 | 12.82%<br>5            | 38.46%<br>15 | 0.00%         | 2.56%   | 2.56%          | 39    |
| I am bothered by the noise here.                       | 56.41%<br>22 | 23.08%     | 12.82%<br>5  | 0.00%                  | 7.69%<br>3   | 0.00%         | 0.00%   | 0.00%          | 39    |