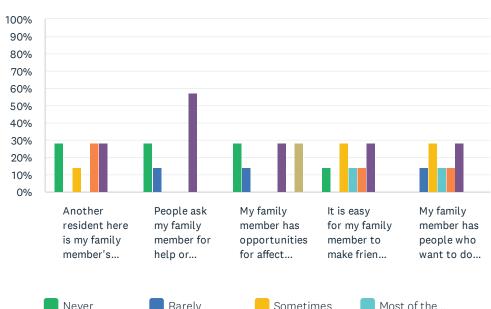

## Q10 Personal Relationships: For each statement, please answer with one of the available choices.

Answered: 7 Skipped: 0

| Never  | Rarely     | Sometimes | Most of the |
|--------|------------|-----------|-------------|
| Always | Don't Know | Refused   | No Response |

|                                                                          | NEVER       | RARELY      | SOMETIMES   | MOST<br>OF<br>THE<br>TIME | ALWAYS      | DON'T<br>KNOW | REFUSED | NO<br>RESPONSE | TOTAL |
|--------------------------------------------------------------------------|-------------|-------------|-------------|---------------------------|-------------|---------------|---------|----------------|-------|
| Another resident here is my family member's close friend.                | 28.57%      | 0.00%       | 14.29%<br>1 | 0.00%                     | 28.57%<br>2 | 28.57%        | 0.00%   | 0.00%          | 7     |
| People ask my family member for help or advice.                          | 28.57%      | 14.29%<br>1 | 0.00%       | 0.00%                     | 0.00%       | 57.14%<br>4   | 0.00%   | 0.00%          | 7     |
| My family member has opportunities for affection or romance.             | 28.57%      | 14.29%<br>1 | 0.00%       | 0.00%                     | 0.00%       | 28.57%        | 0.00%   | 28.57%<br>2    | 7     |
| It is easy for my<br>family member to<br>make friends here.              | 14.29%<br>1 | 0.00%       | 28.57%<br>2 | 14.29%<br>1               | 14.29%      | 28.57%<br>2   | 0.00%   | 0.00%          | 7     |
| My family member has people who want to do things together with him/her. | 0.00%       | 14.29%<br>1 | 28.57%<br>2 | 14.29%<br>1               | 14.29%      | 28.57%        | 0.00%   | 0.00%          | 7     |