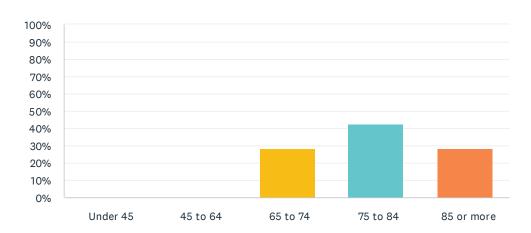

#### Q13 Your family member's age in years is:

Answered: 7 Skipped: 0

| ANSWER CHOICES | RESPONSES |   |
|----------------|-----------|---|
| Under 45       | 0.00%     | 0 |
| 45 to 64       | 0.00%     | 0 |
| 65 to 74       | 28.57%    | 2 |
| 75 to 84       | 42.86%    | 3 |
| 85 or more     | 28.57%    | 2 |
| TOTAL          |           | 7 |