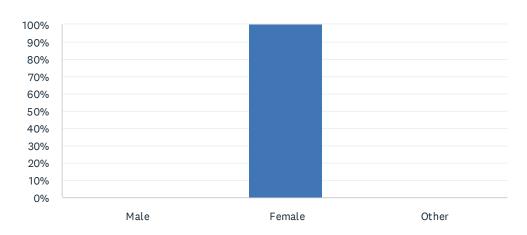

#### Q12 Your family member's gender is:

Answered: 7 Skipped: 0

| ANSWER CHOICES | RESPONSES |   |
|----------------|-----------|---|
| Male           | 0.00%     | 0 |
| Female         | 100.00%   | 7 |
| Other          | 0.00%     | 0 |
| TOTAL          |           | 7 |