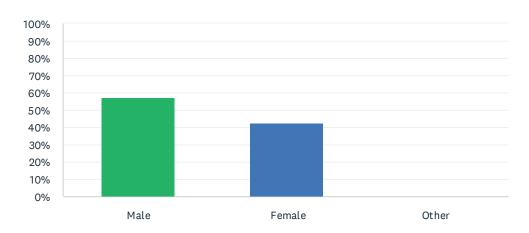

### Q17 Your age in years is:

Answered: 7 Skipped: 0

| ANSWER CHOICES | RESPONSES |   |
|----------------|-----------|---|
| Under 45       | 14.29%    | 1 |
| 45 to 64       | 28.57%    | 2 |
| 65 to 74       | 28.57%    | 2 |
| 75 to 84       | 28.57%    | 2 |
| 85 and over    | 0.00%     | 0 |
| TOTAL          |           | 7 |