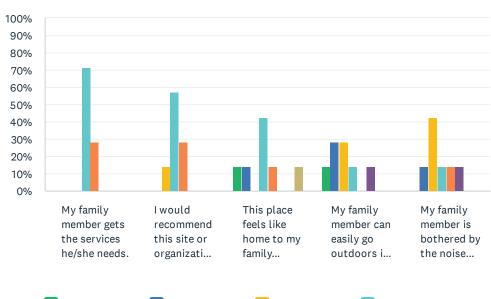

|                                                                   | NEVER       | RARELY      | SOMETIMES   | MOST<br>OF THE<br>TIME | ALWAYS      | DON'T<br>KNOW | REFUSED | NO<br>RESPONSE | TOTAL |
|-------------------------------------------------------------------|-------------|-------------|-------------|------------------------|-------------|---------------|---------|----------------|-------|
| My family member gets the services he/she needs.                  | 0.00%       | 0.00%       | 0.00%       | 71.43%<br>5            | 28.57%<br>2 | 0.00%         | 0.00%   | 0.00%          | 7     |
| I would recommend this site or organization to others.            | 0.00%       | 0.00%       | 14.29%<br>1 | 57.14%<br>4            | 28.57%      | 0.00%         | 0.00%   | 0.00%          | 7     |
| This place feels like home to my family member.                   | 14.29%<br>1 | 14.29%<br>1 | 0.00%       | 42.86%                 | 14.29%<br>1 | 0.00%         | 0.00%   | 14.29%<br>1    | 7     |
| My family<br>member can<br>easily go outdoors<br>if he/she wants. | 14.29%<br>1 | 28.57%      | 28.57%<br>2 | 14.29%<br>1            | 0.00%       | 14.29%<br>1   | 0.00%   | 0.00%          | 7     |
| My family member is bothered by the noise here.                   | 0.00%       | 14.29%<br>1 | 42.86%<br>3 | 14.29%<br>1            | 14.29%<br>1 | 14.29%<br>1   | 0.00%   | 0.00%          | 7     |