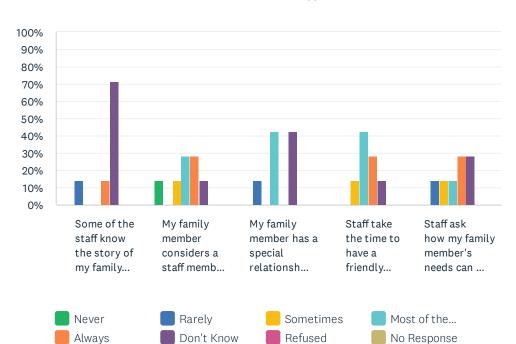

## Q8 Staff-Resident Bonding: For each statement, please answer with one of the available choices.

Answered: 7 Skipped: 0

|                                                                            | NEVER       | RARELY      | SOMETIMES   | MOST<br>OF<br>THE<br>TIME | ALWAYS      | DON'T<br>KNOW | REFUSED | NO<br>RESPONSE | TOTAL |
|----------------------------------------------------------------------------|-------------|-------------|-------------|---------------------------|-------------|---------------|---------|----------------|-------|
| Some of the staff<br>know the story of<br>my family<br>member's life.      | 0.00%       | 14.29%<br>1 | 0.00%       | 0.00%                     | 14.29%<br>1 | 71.43%<br>5   | 0.00%   | 0.00%          | 7     |
| My family member considers a staff member his/her friend.                  | 14.29%<br>1 | 0.00%       | 14.29%      | 28.57%                    | 28.57%      | 14.29%<br>1   | 0.00%   | 0.00%          | 7     |
| My family member has a special relationship with a staff member.           | 0.00%       | 14.29%<br>1 | 0.00%       | 42.86%                    | 0.00%       | 42.86%        | 0.00%   | 0.00%          | 7     |
| Staff take the time to have a friendly conversation with my family member. | 0.00%       | 0.00%       | 14.29%<br>1 | 42.86%                    | 28.57%<br>2 | 14.29%<br>1   | 0.00%   | 0.00%          | 7     |
| Staff ask how my<br>family member's<br>needs can be<br>met.                | 0.00%       | 14.29%<br>1 | 14.29%<br>1 | 14.29%<br>1               | 28.57%      | 28.57%        | 0.00%   | 0.00%          | 7     |