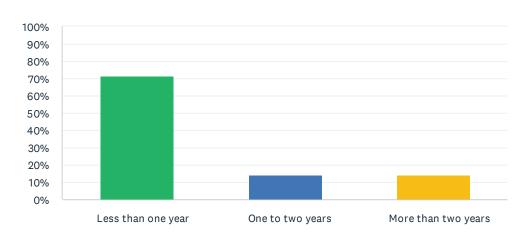

### Q16 Your gender is:

Answered: 7 Skipped: 0

| ANSWER CHOICES | RESPONSES |   |
|----------------|-----------|---|
| Male           | 57.14%    | 4 |
| Female         | 42.86%    | 3 |
| Other          | 0.00%     | 0 |
| TOTAL          |           | 7 |