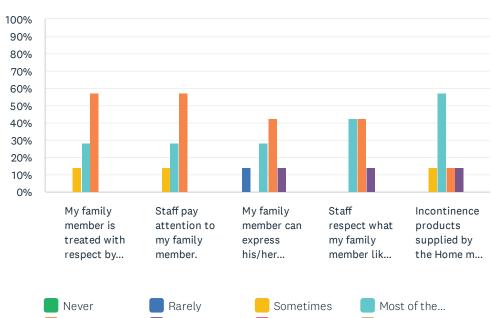

## Q6 Respect by Staff: For each statement, please answer one of the available choices.

Answered: 7 Skipped: 0

| Never  | Rarely     | Sometimes | Most of the |
|--------|------------|-----------|-------------|
| Always | Don't Know | Refused   | No Response |

|                                                                                | NEVER | RARELY | SOMETIMES   | MOST<br>OF<br>THE<br>TIME | ALWAYS      | DON'T<br>KNOW | REFUSED | NO<br>RESPONSE | TOTAL |
|--------------------------------------------------------------------------------|-------|--------|-------------|---------------------------|-------------|---------------|---------|----------------|-------|
| My family member is treated with respect by the staff.                         | 0.00% | 0.00%  | 14.29%<br>1 | 28.57%                    | 57.14%<br>4 | 0.00%         | 0.00%   | 0.00%          | 7     |
| Staff pay attention to my family member.                                       | 0.00% | 0.00%  | 14.29%<br>1 | 28.57%                    | 57.14%<br>4 | 0.00%         | 0.00%   | 0.00%          | 7     |
| My family member can express his/her opinion without fear of consequences.     | 0.00% | 14.29% | 0.00%       | 28.57%                    | 42.86%      | 14.29%        | 0.00%   | 0.00%          | 7     |
| Staff respect what my family member likes and dislikes.                        | 0.00% | 0.00%  | 0.00%       | 42.86%                    | 42.86%      | 14.29%<br>1   | 0.00%   | 0.00%          | 7     |
| Incontinence products supplied by the Home meet the needs of my family member. | 0.00% | 0.00%  | 14.29%      | 57.14%<br>4               | 14.29%<br>1 | 14.29%        | 0.00%   | 0.00%          | 7     |