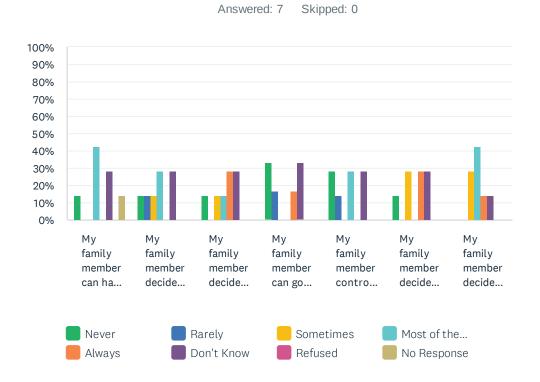

# Q5 Daily Decision Items (Autonomy): For each statement, please answer with one of the available choices.

|                                                                         | NEVER       | RARELY      | SOMETIMES   | MOST<br>OF<br>THE<br>TIME | ALWAYS      | DON'T<br>KNOW | REFUSED | NO<br>RESPONSE | TOTAL |
|-------------------------------------------------------------------------|-------------|-------------|-------------|---------------------------|-------------|---------------|---------|----------------|-------|
| My family member can have a bath or shower as often as he/she wants.    | 14.29%<br>1 | 0.00%       | 0.00%       | 42.86%                    | 0.00%       | 28.57%        | 0.00%   | 14.29%<br>1    | 7     |
| My family member decides when to get up.                                | 14.29%<br>1 | 14.29%<br>1 | 14.29%<br>1 | 28.57%<br>2               | 0.00%       | 28.57%<br>2   | 0.00%   | 0.00%          | 7     |
| My family<br>member decides<br>when to go to bed.                       | 14.29%<br>1 | 0.00%       | 14.29%<br>1 | 14.29%<br>1               | 28.57%<br>2 | 28.57%<br>2   | 0.00%   | 0.00%          | 7     |
| My family member can go where he/she wants on the "spur of the moment." | 33.33%      | 16.67%      | 0.00%       | 0.00%                     | 16.67%<br>1 | 33.33%        | 0.00%   | 0.00%          | 6     |
| My family<br>member controls<br>who comes<br>into his/her room.         | 28.57%      | 14.29%<br>1 | 0.00%       | 28.57%                    | 0.00%       | 28.57%        | 0.00%   | 0.00%          | 7     |
| My family member decides which clothes to wear.                         | 14.29%<br>1 | 0.00%       | 28.57%<br>2 | 0.00%                     | 28.57%      | 28.57%        | 0.00%   | 0.00%          | 7     |
| My family member decides how to spend his/her time.                     | 0.00%       | 0.00%       | 28.57%<br>2 | 42.86%<br>3               | 14.29%      | 14.29%<br>1   | 0.00%   | 0.00%          | 7     |