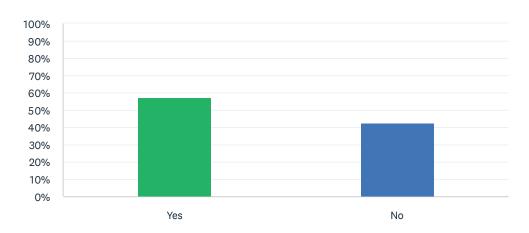

#### Q11 Your family member is part of a couple.

Answered: 7 Skipped: 0

| ANSWER CHOICES | RESPONSES |   |
|----------------|-----------|---|
| Yes            | 57.14%    | 4 |
| No             | 42.86%    | 3 |
| TOTAL          |           | 7 |