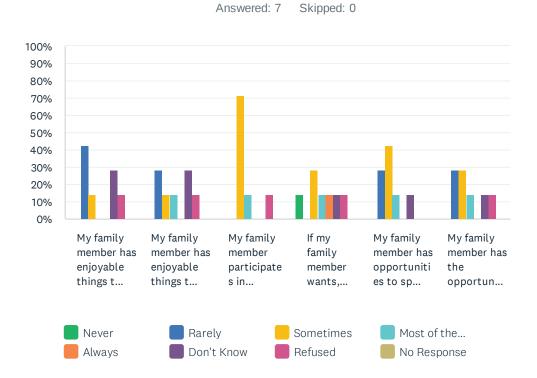

### Q9 Activities: For each statement, please answer with one of the available choices.

|                                                                                                         | NEVER  | RARELY      | SOMETIMES   | MOST<br>OF<br>THE<br>TIME | ALWAYS | DON'T<br>KNOW | REFUSED     | NO<br>RESPONSE | TOTAL |
|---------------------------------------------------------------------------------------------------------|--------|-------------|-------------|---------------------------|--------|---------------|-------------|----------------|-------|
| My family<br>member has<br>enjoyable things to<br>do here on<br>weekends.                               | 0.00%  | 42.86%      | 14.29%      | 0.00%                     | 0.00%  | 28.57%        | 14.29%      | 0.00%          | 7     |
| My family member has enjoyable things to do here in the evenings.                                       | 0.00%  | 28.57%      | 14.29%<br>1 | 14.29%                    | 0.00%  | 28.57%        | 14.29%      | 0.00%          | 7     |
| My family member participates in meaningful activities.                                                 | 0.00%  | 0.00%       | 71.43%<br>5 | 14.29%<br>1               | 0.00%  | 0.00%         | 14.29%<br>1 | 0.00%          | 7     |
| If my family member wants, he/she can participate in religious activities that have meaning to him/her. | 14.29% | 0.00%       | 28.57%      | 14.29%                    | 14.29% | 14.29%        | 14.29%      | 0.00%          | 7     |
| My family member has opportunities to spend time with other like-minded residents.                      | 0.00%  | 28.57%      | 42.86%<br>3 | 14.29%                    | 0.00%  | 14.29%        | 0.00%       | 0.00%          | 7     |
| My family member has the opportunity to explore new skills and interests.                               | 0.00%  | 28.57%<br>2 | 28.57%      | 14.29%<br>1               | 0.00%  | 14.29%        | 14.29%<br>1 | 0.00%          | 7     |