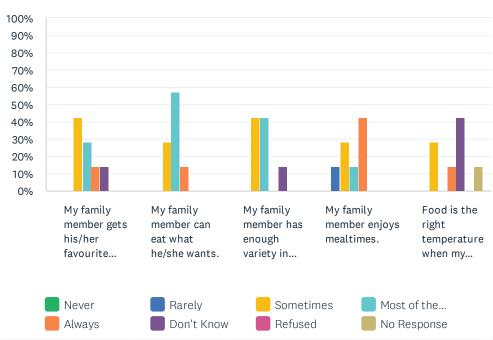

## Q2 Food and Meals: For each statement, please answer one of the available choices.

Answered: 7 Skipped: 0

|                                                                              | NEVER | RARELY      | SOMETIMES   | MOST<br>OF<br>THE<br>TIME | ALWAYS      | DON'T<br>KNOW | REFUSED | NO<br>RESPONSE | TOTAL |
|------------------------------------------------------------------------------|-------|-------------|-------------|---------------------------|-------------|---------------|---------|----------------|-------|
| My family member gets his/her favourite foods in this home.                  | 0.00% | 0.00%       | 42.86%<br>3 | 28.57%                    | 14.29%<br>1 | 14.29%        | 0.00%   | 0.00%          | 7     |
| My family member can eat what he/she wants.                                  | 0.00% | 0.00%       | 28.57%<br>2 | 57.14%<br>4               | 14.29%      | 0.00%         | 0.00%   | 0.00%          | 7     |
| My family member has enough variety in his/her meals.                        | 0.00% | 0.00%       | 42.86%<br>3 | 42.86%                    | 0.00%       | 14.29%<br>1   | 0.00%   | 0.00%          | 7     |
| My family<br>member enjoys<br>mealtimes.                                     | 0.00% | 14.29%<br>1 | 28.57%<br>2 | 14.29%<br>1               | 42.86%      | 0.00%         | 0.00%   | 0.00%          | 7     |
| Food is the right<br>temperature when<br>my family member<br>gets to eat it. | 0.00% | 0.00%       | 28.57%      | 0.00%                     | 14.29%<br>1 | 42.86%<br>3   | 0.00%   | 14.29%<br>1    | 7     |