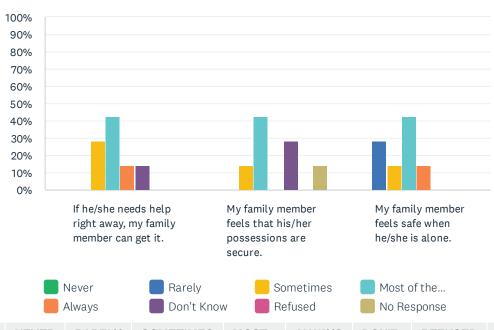

## Q3 Safety and Security: For each statement, please answer one of the available choices.

Answered: 7 Skipped: 0

|                                                                        | NEVER | RARELY | SOMETIMES   | MOST<br>OF<br>THE<br>TIME | ALWAYS      | DON'T<br>KNOW | REFUSED | NO<br>RESPONSE | TOTAL |
|------------------------------------------------------------------------|-------|--------|-------------|---------------------------|-------------|---------------|---------|----------------|-------|
| If he/she needs<br>help right<br>away, my family<br>member can get it. | 0.00% | 0.00%  | 28.57%      | 42.86%                    | 14.29%<br>1 | 14.29%<br>1   | 0.00%   | 0.00%          | 7     |
| My family member feels that his/her possessions are secure.            | 0.00% | 0.00%  | 14.29%      | 42.86%                    | 0.00%       | 28.57%        | 0.00%   | 14.29%<br>1    | 7     |
| My family<br>member feels safe<br>when he/she is<br>alone.             | 0.00% | 28.57% | 14.29%<br>1 | 42.86%                    | 14.29%<br>1 | 0.00%         | 0.00%   | 0.00%          | 7     |