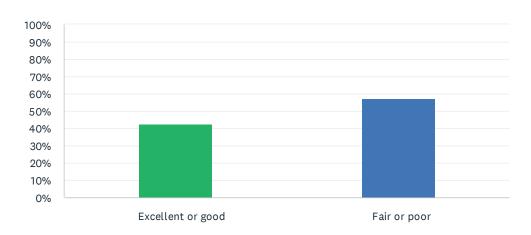

#### Q14 Your family member's health is:

Answered: 7 Skipped: 0

| ANSWER CHOICES    | RESPONSES |   |
|-------------------|-----------|---|
| Excellent or good | 42.86%    | 3 |
| Fair or poor      | 57.14%    | 4 |
| TOTAL             |           | 7 |