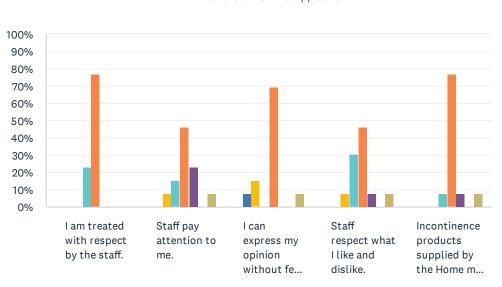

#### Q8 Respect by Staff: Now I'd like to discuss how you feel about staff here. For each statement, please answer one of the available choices.

Skipped: 0 Answered: 13

|                                                                    | _          | Never<br>Always | Rarely Sometimes |                           |              | Most of the No Response |            |                |       |  |
|--------------------------------------------------------------------|------------|-----------------|------------------|---------------------------|--------------|-------------------------|------------|----------------|-------|--|
|                                                                    | NEVER      | RARELY          | SOMETIMES        | MOST<br>OF<br>THE<br>TIME | ALWAYS       | DON'T<br>KNOW           | REFUSED    | NO<br>RESPONSE | TOTAL |  |
| I am treated with respect by the staff.                            | 0.00%<br>0 | 0.00%<br>0      | 0.00%<br>0       | 23.08%<br>3               | 76.92%<br>10 | 0.00%<br>0              | 0.00%<br>0 | 0.00%<br>0     | 13    |  |
| Staff pay attention to me.                                         | 0.00%<br>0 | 0.00%<br>0      | 7.69%<br>1       | 15.38%<br>2               | 46.15%<br>6  | 23.08%<br>3             | 0.00%<br>0 | 7.69%<br>1     | 13    |  |
| I can express my<br>opinion without<br>fear of<br>consequences.    | 0.00%<br>0 | 7.69%<br>1      | 15.38%<br>2      | 0.00%<br>0                | 69.23%<br>9  | 0.00%<br>0              | 0.00%<br>0 | 7.69%<br>1     | 13    |  |
| Staff respect what<br>I like and dislike.                          | 0.00%<br>0 | 0.00%<br>0      | 7.69%<br>1       | 30.77%<br>4               | 46.15%<br>6  | 7.69%<br>1              | 0.00%<br>0 | 7.69%<br>1     | 13    |  |
| Incontinence<br>products supplied<br>by the Home meet<br>my needs. | 0.00%<br>0 | 0.00%<br>0      | 0.00%<br>0       | 7.69%<br>1                | 76.92%<br>10 | 7.69%<br>1              | 0.00%<br>0 | 7.69%<br>1     | 13    |  |