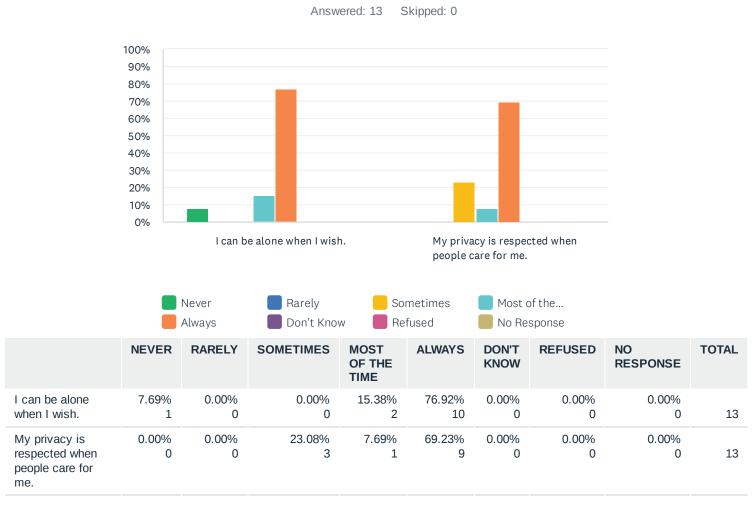

# Q1 Privacy: First, I'd like to talk to you about privacy. For each statement, please answer with one of the available choices.

1/18