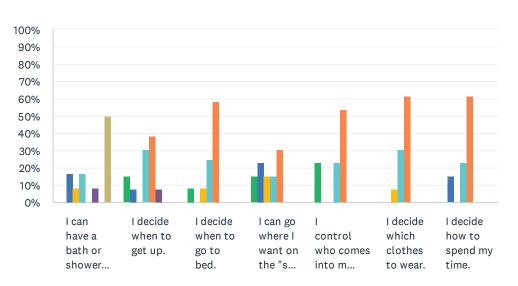

# Q7 Daily Decision Items (Autonomy): The items that follow focus on your daily decisions. For each statement, please answer with one of the available choices.

| NEVER | RARELY | SOMETIMES  | MOST<br>OF THE | ALWAYS   | _ | ON'T<br>NOW | REFU   |
|-------|--------|------------|----------------|----------|---|-------------|--------|
|       | Always | Don't Knov | w 📕 R          | efused   |   | No Re       | sponse |
|       | Never  | Rarely     | S              | ometimes |   | Most o      | of the |
|       |        |            |                |          |   |             |        |

|                                                          | NEVER       | RARELY      | SOMETIMES   | MOST<br>OF THE<br>TIME | ALWAYS      | DON'T<br>KNOW | REFUSED    | NO<br>RESPONSE | TOTAL |
|----------------------------------------------------------|-------------|-------------|-------------|------------------------|-------------|---------------|------------|----------------|-------|
| I can have a bath<br>or shower as often<br>as I want.    | 0.00%<br>0  | 16.67%<br>2 | 8.33%<br>1  | 16.67%<br>2            | 0.00%<br>0  | 8.33%<br>1    | 0.00%<br>0 | 50.00%<br>6    | 12    |
| I decide when to get up.                                 | 15.38%<br>2 | 7.69%<br>1  | 0.00%<br>0  | 30.77%<br>4            | 38.46%<br>5 | 7.69%<br>1    | 0.00%<br>0 | 0.00%<br>0     | 13    |
| I decide when to go to bed.                              | 8.33%<br>1  | 0.00%<br>0  | 8.33%<br>1  | 25.00%<br>3            | 58.33%<br>7 | 0.00%<br>0    | 0.00%<br>0 | 0.00%<br>0     | 12    |
| I can go where I<br>want on the "spur<br>of the moment." | 15.38%<br>2 | 23.08%<br>3 | 15.38%<br>2 | 15.38%<br>2            | 30.77%<br>4 | 0.00%<br>0    | 0.00%<br>0 | 0.00%<br>0     | 13    |
| I control who<br>comes into my<br>room.                  | 23.08%<br>3 | 0.00%<br>0  | 0.00%<br>0  | 23.08%<br>3            | 53.85%<br>7 | 0.00%<br>0    | 0.00%<br>0 | 0.00%<br>0     | 13    |
| I decide which clothes to wear.                          | 0.00%<br>0  | 0.00%<br>0  | 7.69%<br>1  | 30.77%<br>4            | 61.54%<br>8 | 0.00%<br>0    | 0.00%<br>0 | 0.00%<br>0     | 13    |
| I decide how to spend my time.                           | 0.00%<br>0  | 15.38%<br>2 | 0.00%<br>0  | 23.08%<br>3            | 61.54%<br>8 | 0.00%<br>0    | 0.00%<br>0 | 0.00%<br>0     | 13    |