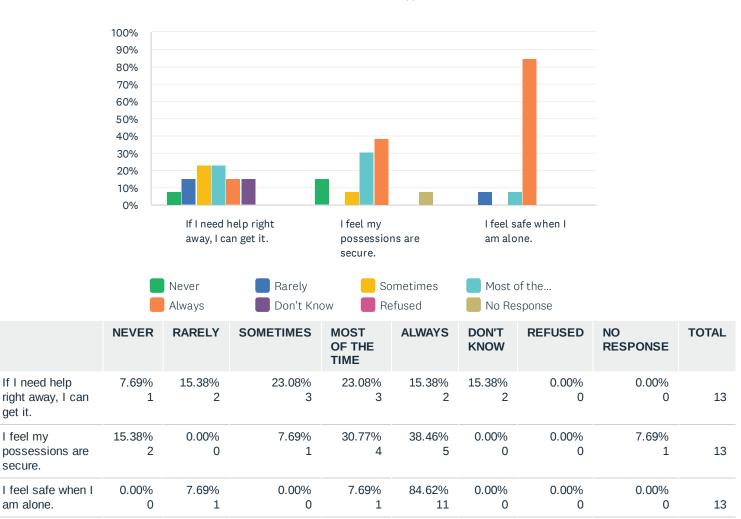

# Q5 Safety and Security: Now let's talk about safety. For each statement, please answer one of the available choices.