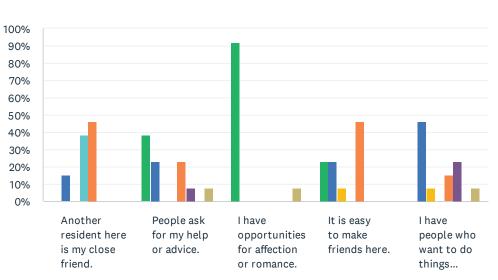

#### Q12 Personal Relationships: Next, we will talk about your relationships with others. For each statement, please answer with one of the available choices.

|                                                             | _            | Never<br>Always |            |                        | Sometimes Most of t<br>Refused No Resp |               |            |                |       |
|-------------------------------------------------------------|--------------|-----------------|------------|------------------------|----------------------------------------|---------------|------------|----------------|-------|
|                                                             | NEVER        | RARELY          | SOMETIMES  | MOST<br>OF THE<br>TIME | ALWAYS                                 | DON'T<br>KNOW | REFUSED    | NO<br>RESPONSE | TOTAL |
| Another resident<br>here is my close<br>friend.             | 0.00%<br>0   | 15.38%<br>2     | 0.00%<br>0 | 38.46%<br>5            | 46.15%<br>6                            | 0.00%<br>0    | 0.00%<br>0 | 0.00%<br>0     | 13    |
| People ask for my help or advice.                           | 38.46%<br>5  | 23.08%<br>3     | 0.00%      | 0.00%<br>0             | 23.08%<br>3                            | 7.69%<br>1    | 0.00%<br>0 | 7.69%<br>1     | 13    |
| I have<br>opportunities for<br>affection or<br>romance.     | 92.31%<br>12 | 0.00%<br>0      | 0.00%<br>0 | 0.00%<br>0             | 0.00%<br>0                             | 0.00%<br>0    | 0.00%<br>0 | 7.69%<br>1     | 13    |
| It is easy to make friends here.                            | 23.08%<br>3  | 23.08%<br>3     | 7.69%<br>1 | 0.00%<br>0             | 46.15%<br>6                            | 0.00%<br>0    | 0.00%<br>0 | 0.00%<br>0     | 13    |
| I have people who<br>want to do things<br>together with me. | 0.00%<br>0   | 46.15%<br>6     | 7.69%<br>1 | 0.00%<br>0             | 15.38%<br>2                            | 23.08%<br>3   | 0.00%<br>0 | 7.69%<br>1     | 13    |
|                                                             |              |                 |            |                        |                                        |               |            |                |       |