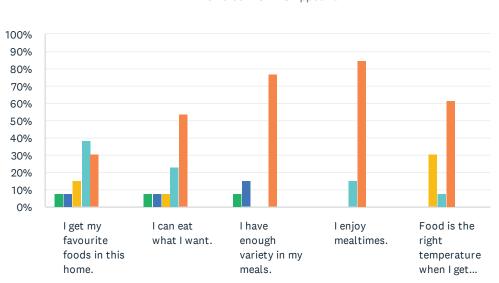

# Q2 Food and Meals: The items that follow are about food. For each statement, please answer one of the available choices.

|                                                           | Never<br>Always |             | Rarely Sometimes |                        |              | Most of the<br>No Response |            |                |       |  |
|-----------------------------------------------------------|-----------------|-------------|------------------|------------------------|--------------|----------------------------|------------|----------------|-------|--|
|                                                           | NEVER           | RARELY      | SOMETIMES        | MOST<br>OF THE<br>TIME | ALWAYS       | DON'T<br>KNOW              | REFUSED    | NO<br>RESPONSE | TOTAL |  |
| I get my favourite<br>foods in this<br>home.              | 7.69%<br>1      | 7.69%<br>1  | 15.38%<br>2      | 38.46%<br>5            | 30.77%<br>4  | 0.00%<br>0                 | 0.00%<br>0 | 0.00%<br>0     | 13    |  |
| l can eat what l<br>want.                                 | 7.69%<br>1      | 7.69%<br>1  | 7.69%<br>1       | 23.08%<br>3            | 53.85%<br>7  | 0.00%<br>0                 | 0.00%<br>0 | 0.00%<br>0     | 13    |  |
| I have enough<br>variety in my<br>meals.                  | 7.69%<br>1      | 15.38%<br>2 | 0.00%<br>0       | 0.00%<br>0             | 76.92%<br>10 | 0.00%<br>0                 | 0.00%<br>0 | 0.00%<br>0     | 13    |  |
| I enjoy mealtimes.                                        | 0.00%<br>0      | 0.00%<br>0  | 0.00%            | 15.38%<br>2            | 84.62%<br>11 | 0.00%<br>0                 | 0.00%<br>0 | 0.00%<br>0     | 13    |  |
| Food is the right<br>temperature when<br>I get to eat it. | 0.00%<br>0      | 0.00%<br>0  | 30.77%<br>4      | 7.69%<br>1             | 61.54%<br>8  | 0.00%<br>0                 | 0.00%<br>0 | 0.00%<br>0     | 13    |  |