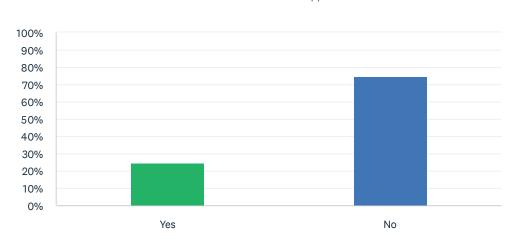

#### Q14 My gender is:

| ANSWER CHOICES | RESPONSES |    |
|----------------|-----------|----|
| Male           | 0.00%     | 0  |
| Female         | 100.00%   | 13 |
| Other          | 0.00%     | 0  |
| TOTAL          |           | 13 |