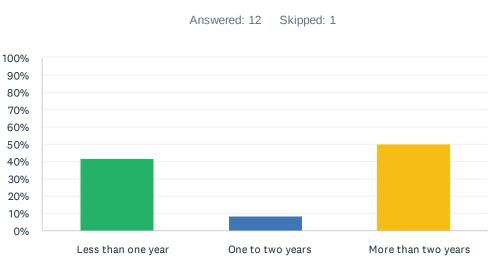

## Q17 I have lived at this LTC Home for:

| ANSWER CHOICES      | RESPONSES |    |
|---------------------|-----------|----|
| Less than one year  | 41.67%    | 5  |
| One to two years    | 8.33%     | 1  |
| More than two years | 50.00%    | 6  |
| TOTAL               |           | 12 |