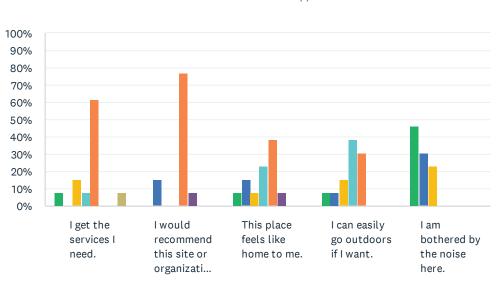

# Q6 Comfort Items: The items that follow focus on your life here. For each statement, please answer with one of the available choices.

| Never  | Rarely     | Sometimes | Most of the |
|--------|------------|-----------|-------------|
| Always | Don't Know | Refused   | No Response |

|                                                                 | NEVER       | RARELY      | SOMETIMES   | MOST<br>OF THE<br>TIME | ALWAYS       | DON'T<br>KNOW | REFUSED    | NO<br>RESPONSE | TOTAL |
|-----------------------------------------------------------------|-------------|-------------|-------------|------------------------|--------------|---------------|------------|----------------|-------|
| I get the services I need.                                      | 7.69%<br>1  | 0.00%<br>0  | 15.38%<br>2 | 7.69%<br>1             | 61.54%<br>8  | 0.00%<br>0    | 0.00%<br>0 | 7.69%<br>1     | 13    |
| I would<br>recommend this<br>site or organization<br>to others. | 0.00%<br>0  | 15.38%<br>2 | 0.00%<br>0  | 0.00%<br>0             | 76.92%<br>10 | 7.69%<br>1    | 0.00%<br>0 | 0.00%<br>0     | 13    |
| This place feels like home to me.                               | 7.69%<br>1  | 15.38%<br>2 | 7.69%<br>1  | 23.08%<br>3            | 38.46%<br>5  | 7.69%<br>1    | 0.00%<br>0 | 0.00%<br>0     | 13    |
| I can easily go<br>outdoors if I want.                          | 7.69%<br>1  | 7.69%<br>1  | 15.38%<br>2 | 38.46%<br>5            | 30.77%<br>4  | 0.00%<br>0    | 0.00%<br>0 | 0.00%<br>0     | 13    |
| I am bothered by the noise here.                                | 46.15%<br>6 | 30.77%<br>4 | 23.08%<br>3 | 0.00%<br>0             | 0.00%<br>0   | 0.00%<br>0    | 0.00%<br>0 | 0.00%<br>0     | 13    |