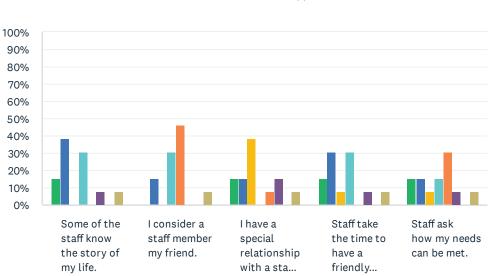

## Q10 Staff-Resident Bonding: For each statement, please answer with one of the available choices.

|                                                                       | Never el Never |             |             |                        | ometimes<br>efused |               | of the<br>sponse |                |       |
|-----------------------------------------------------------------------|----------------|-------------|-------------|------------------------|--------------------|---------------|------------------|----------------|-------|
|                                                                       | NEVER          | RARELY      | SOMETIMES   | MOST<br>OF THE<br>TIME | ALWAYS             | DON'T<br>KNOW | REFUSED          | NO<br>RESPONSE | TOTAL |
| Some of the staff know the story of my life.                          | 15.38%<br>2    | 38.46%<br>5 | 0.00%<br>0  | 30.77%<br>4            | 0.00%<br>0         | 7.69%<br>1    | 0.00%<br>0       | 7.69%<br>1     | 13    |
| I consider a staff<br>member my<br>friend.                            | 0.00%<br>0     | 15.38%<br>2 | 0.00%<br>0  | 30.77%<br>4            | 46.15%<br>6        | 0.00%<br>0    | 0.00%<br>0       | 7.69%<br>1     | 13    |
| I have a special relationship with a staff member.                    | 15.38%<br>2    | 15.38%<br>2 | 38.46%<br>5 | 0.00%<br>0             | 7.69%<br>1         | 15.38%<br>2   | 0.00%<br>0       | 7.69%<br>1     | 13    |
| Staff take the time<br>to have a friendly<br>conversation with<br>me. | 15.38%<br>2    | 30.77%<br>4 | 7.69%<br>1  | 30.77%<br>4            | 0.00%<br>0         | 7.69%<br>1    | 0.00%<br>0       | 7.69%<br>1     | 13    |
| Staff ask how my needs can be met.                                    | 15.38%<br>2    | 15.38%<br>2 | 7.69%<br>1  | 15.38%<br>2            | 30.77%<br>4        | 7.69%<br>1    | 0.00%<br>0       | 7.69%<br>1     | 13    |