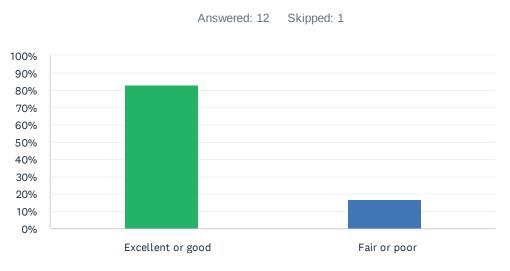

## Q16 My health is:

| ANSWER CHOICES    | RESPONSES |    |
|-------------------|-----------|----|
| Excellent or good | 83.33%    | 10 |
| Fair or poor      | 16.67%    | 2  |
| TOTAL             |           | 12 |