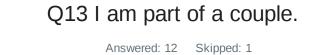

| ANSWER CHOICES | RESPONSES |    |
|----------------|-----------|----|
| Yes            | 25.00%    | 3  |
| No             | 75.00%    | 9  |
| TOTAL          | :         | 12 |