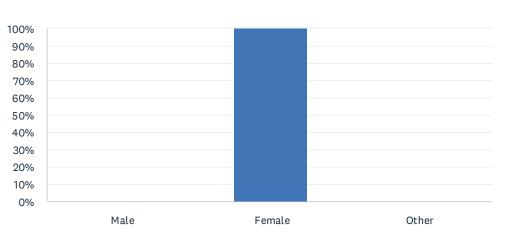

#### Q15 My age in years is:

| ANSWER CHOICES | RESPONSES |
|----------------|-----------|
| Under 45       | 0.00% 0   |
| 45 to 64       | 0.00% 0   |
| 65 to 74       | 33.33% 4  |
| 75 to 84       | 25.00% 3  |
| 85 or more     | 41.67% 5  |
| TOTAL          | 12        |