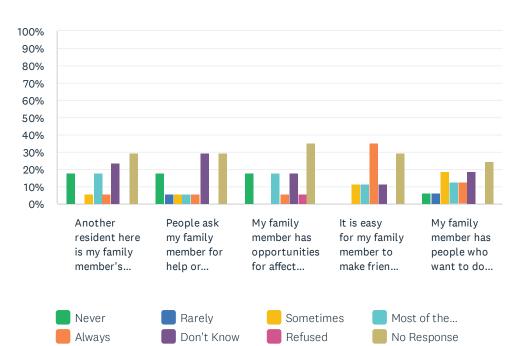

# Q10 Personal Relationships: For each statement, please answer with one of the available choices.

Answered: 17 Skipped: 0

|                                                              | NEVER       | RARELY     | SOMETIMES   | MOST<br>OF<br>THE<br>TIME | ALWAYS      | DON'T<br>KNOW | REFUSED | NO<br>RESPONSE | TOTAL |
|--------------------------------------------------------------|-------------|------------|-------------|---------------------------|-------------|---------------|---------|----------------|-------|
| Another resident here is my family member's close friend.    | 17.65%      | 0.00%      | 5.88%<br>1  | 17.65%<br>3               | 5.88%<br>1  | 23.53%        | 0.00%   | 29.41%<br>5    | 17    |
| People ask my family member for help or advice.              | 17.65%<br>3 | 5.88%<br>1 | 5.88%<br>1  | 5.88%                     | 5.88%<br>1  | 29.41%<br>5   | 0.00%   | 29.41%<br>5    | 17    |
| My family member has opportunities for affection or romance. | 17.65%<br>3 | 0.00%      | 0.00%       | 17.65%<br>3               | 5.88%       | 17.65%<br>3   | 5.88%   | 35.29%<br>6    | 17    |
| It is easy for my family member to make friends here.        | 0.00%       | 0.00%      | 11.76%<br>2 | 11.76%<br>2               | 35.29%<br>6 | 11.76%<br>2   | 0.00%   | 29.41%<br>5    | 17    |