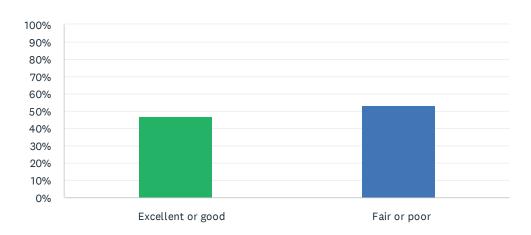

#### Q14 Your family member's health is:

Answered: 15 Skipped: 2

| ANSWER CHOICES    | RESPONSES |    |
|-------------------|-----------|----|
| Excellent or good | 46.67%    | 7  |
| Fair or poor      | 53.33%    | 8  |
| TOTAL             |           | 15 |