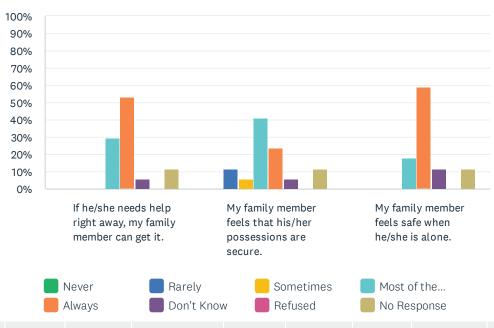

# Q3 Safety and Security: For each statement, please answer one of the available choices.

Answered: 17 Skipped: 0

|                                                                        | NEVER | RARELY | SOMETIMES | MOST<br>OF<br>THE<br>TIME | ALWAYS       | DON'T<br>KNOW | REFUSED | NO<br>RESPONSE | TOTAL |
|------------------------------------------------------------------------|-------|--------|-----------|---------------------------|--------------|---------------|---------|----------------|-------|
| If he/she needs<br>help right<br>away, my family<br>member can get it. | 0.00% | 0.00%  | 0.00%     | 29.41%<br>5               | 52.94%<br>9  | 5.88%<br>1    | 0.00%   | 11.76%         | 17    |
| My family member feels that his/her possessions are secure.            | 0.00% | 11.76% | 5.88%     | 41.18%                    | 23.53%       | 5.88%         | 0.00%   | 11.76%         | 17    |
| My family<br>member feels safe<br>when he/she is<br>alone.             | 0.00% | 0.00%  | 0.00%     | 17.65%<br>3               | 58.82%<br>10 | 11.76%        | 0.00%   | 11.76%         | 17    |