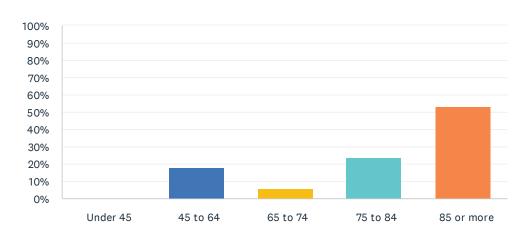

#### Q13 Your family member's age in years is:

Answered: 17 Skipped: 0

| ANSWER CHOICES | RESPONSES |    |
|----------------|-----------|----|
| Under 45       | 0.00%     | 0  |
| 45 to 64       | 17.65%    | 3  |
| 65 to 74       | 5.88%     | 1  |
| 75 to 84       | 23.53%    | 4  |
| 85 or more     | 52.94%    | 9  |
| TOTAL          |           | 17 |