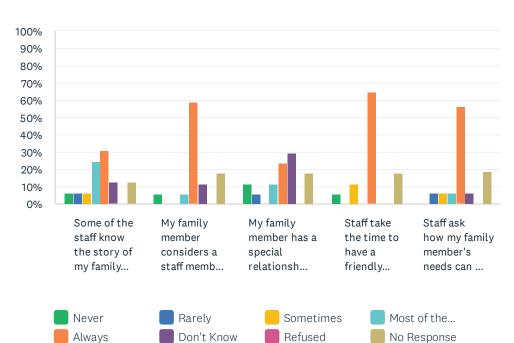

### Q8 Staff-Resident Bonding: For each statement, please answer with one of the available choices.

Answered: 17 Skipped: 0

|                                                                       | NEVER       | RARELY | SOMETIMES   | MOST<br>OF<br>THE<br>TIME | ALWAYS       | DON'T<br>KNOW | REFUSED | NO<br>RESPONSE | TOTAL |
|-----------------------------------------------------------------------|-------------|--------|-------------|---------------------------|--------------|---------------|---------|----------------|-------|
| Some of the staff<br>know the story of<br>my family<br>member's life. | 6.25%       | 6.25%  | 6.25%<br>1  | 25.00%<br>4               | 31.25%<br>5  | 12.50%        | 0.00%   | 12.50%<br>2    | 16    |
| My family member considers a staff member his/her friend.             | 5.88%       | 0.00%  | 0.00%       | 5.88%                     | 58.82%<br>10 | 11.76%        | 0.00%   | 17.65%<br>3    | 17    |
| My family member has a special relationship with a staff member.      | 11.76%<br>2 | 5.88%  | 0.00%       | 11.76%<br>2               | 23.53%       | 29.41% 5      | 0.00%   | 17.65%<br>3    | 17    |
| Staff take the time to have a friendly conversation with              | 5.88%<br>1  | 0.00%  | 11.76%<br>2 | 0.00%                     | 64.71%<br>11 | 0.00%         | 0.00%   | 17.65%<br>3    | 17    |

6.25%

56.25%

6.25%

1

6.25%

0.00%

18.75%

16