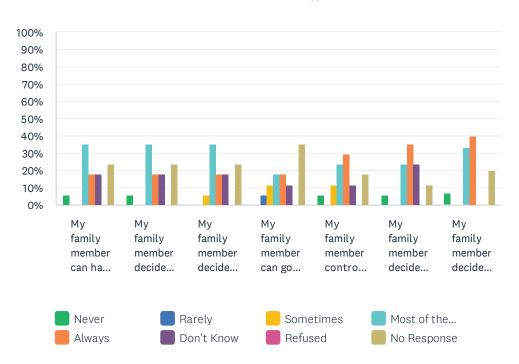

# Q5 Daily Decision Items (Autonomy): For each statement, please answer with one of the available choices.

|                                                                         | NEVER      | RARELY | SOMETIMES   | MOST<br>OF<br>THE<br>TIME | ALWAYS      | DON'T<br>KNOW | REFUSED | NO<br>RESPONSE | TOTAL |
|-------------------------------------------------------------------------|------------|--------|-------------|---------------------------|-------------|---------------|---------|----------------|-------|
| My family member can have a bath or shower as often as he/she wants.    | 5.88%      | 0.00%  | 0.00%       | 35.29%<br>6               | 17.65%<br>3 | 17.65%        | 0.00%   | 23.53%         | 17    |
| My family member decides when to get up.                                | 5.88%      | 0.00%  | 0.00%       | 35.29%<br>6               | 17.65%<br>3 | 17.65%<br>3   | 0.00%   | 23.53%         | 17    |
| My family member decides when to go to bed.                             | 0.00%      | 0.00%  | 5.88%<br>1  | 35.29%<br>6               | 17.65%<br>3 | 17.65%<br>3   | 0.00%   | 23.53%         | 17    |
| My family member can go where he/she wants on the "spur of the moment." | 0.00%      | 5.88%  | 11.76%<br>2 | 17.65%                    | 17.65%<br>3 | 11.76%        | 0.00%   | 35.29%<br>6    | 17    |
| My family<br>member controls<br>who comes<br>into his/her room.         | 5.88%      | 0.00%  | 11.76%<br>2 | 23.53%                    | 29.41%<br>5 | 11.76%        | 0.00%   | 17.65%<br>3    | 17    |
| My family member decides which clothes to wear.                         | 5.88%      | 0.00%  | 0.00%       | 23.53%                    | 35.29%<br>6 | 23.53%        | 0.00%   | 11.76%<br>2    | 17    |
| My family member decides how to spend his/her time.                     | 6.67%<br>1 | 0.00%  | 0.00%       | 33.33%<br>5               | 40.00%<br>6 | 0.00%         | 0.00%   | 20.00%         | 15    |