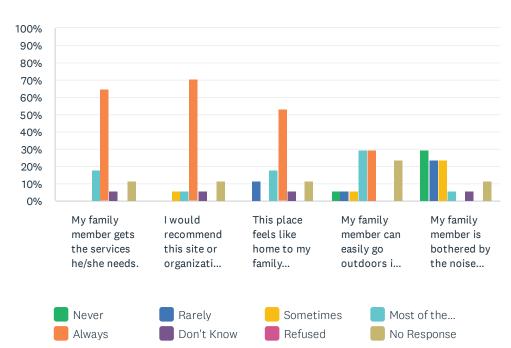

### Q4 Comfort Items: For each statement, please answer with one of the available choices.

Answered: 17 Skipped: 0

|                                                                   | NEVER       | RARELY      | SOMETIMES   | MOST<br>OF THE<br>TIME | ALWAYS       | DON'T<br>KNOW | REFUSED | NO<br>RESPONSE | TOTAL |
|-------------------------------------------------------------------|-------------|-------------|-------------|------------------------|--------------|---------------|---------|----------------|-------|
| My family member gets the services he/she needs.                  | 0.00%       | 0.00%       | 0.00%       | 17.65%<br>3            | 64.71%<br>11 | 5.88%<br>1    | 0.00%   | 11.76%<br>2    | 17    |
| I would recommend this site or organization to others.            | 0.00%       | 0.00%       | 5.88%       | 5.88%                  | 70.59%<br>12 | 5.88%         | 0.00%   | 11.76%         | 17    |
| This place feels like home to my family member.                   | 0.00%       | 11.76%<br>2 | 0.00%       | 17.65%<br>3            | 52.94%<br>9  | 5.88%         | 0.00%   | 11.76%<br>2    | 17    |
| My family<br>member can easily<br>go outdoors<br>if he/she wants. | 5.88%       | 5.88%       | 5.88%       | 29.41% 5               | 29.41% 5     | 0.00%         | 0.00%   | 23.53%<br>4    | 17    |
| My family member is bothered by the noise here.                   | 29.41%<br>5 | 23.53%<br>4 | 23.53%<br>4 | 5.88%                  | 0.00%        | 5.88%         | 0.00%   | 11.76%<br>2    | 17    |