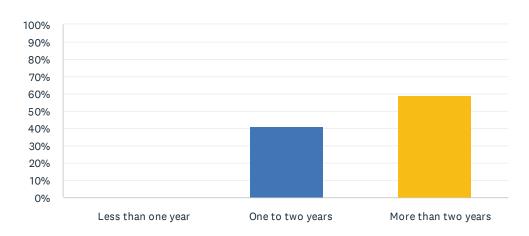

#### Q15 Your family member has lived at this LTC Home for:

Answered: 17 Skipped: 0

| ANSWER CHOICES      | RESPONSES |    |
|---------------------|-----------|----|
| Less than one year  | 0.00%     | 0  |
| One to two years    | 41.18%    | 7  |
| More than two years | 58.82%    | 10 |
| TOTAL               |           | 17 |