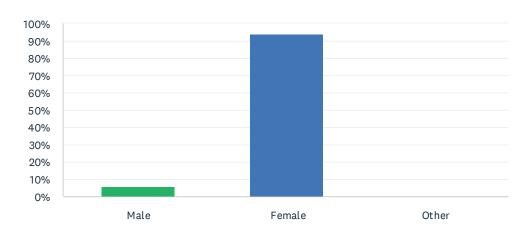

#### Q12 Your family member's gender is:

Answered: 17 Skipped: 0

| ANSWER CHOICES | RESPONSES |
|----------------|-----------|
| Male           | 5.88% 1   |
| Female         | 94.12% 16 |
| Other          | 0.00% 0   |
| TOTAL          | 17        |