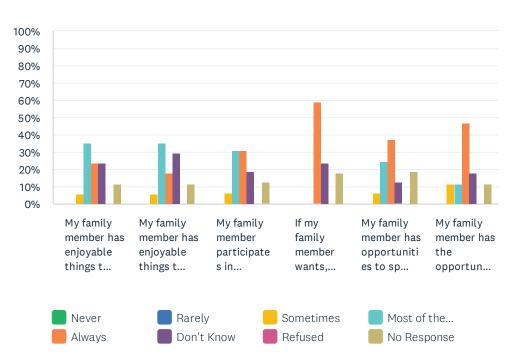

### Q9 Activities: For each statement, please answer with one of the available choices.

|                                                                                                         | NEVER | RARELY | SOMETIMES   | MOST<br>OF<br>THE<br>TIME | ALWAYS       | DON'T<br>KNOW | REFUSED | NO<br>RESPONSE | TOTAL |
|---------------------------------------------------------------------------------------------------------|-------|--------|-------------|---------------------------|--------------|---------------|---------|----------------|-------|
| My family<br>member has<br>enjoyable things to<br>do here on<br>weekends.                               | 0.00% | 0.00%  | 5.88%       | 35.29%<br>6               | 23.53%       | 23.53%        | 0.00%   | 11.76%         | 17    |
| My family member has enjoyable things to do here in the evenings.                                       | 0.00% | 0.00%  | 5.88%       | 35.29%<br>6               | 17.65%<br>3  | 29.41%        | 0.00%   | 11.76%<br>2    | 17    |
| My family member participates in meaningful activities.                                                 | 0.00% | 0.00%  | 6.25%       | 31.25%<br>5               | 31.25%<br>5  | 18.75%        | 0.00%   | 12.50%<br>2    | 16    |
| If my family member wants, he/she can participate in religious activities that have meaning to him/her. | 0.00% | 0.00%  | 0.00%       | 0.00%                     | 58.82%<br>10 | 23.53%        | 0.00%   | 17.65%<br>3    | 17    |
| My family member has opportunities to spend time with other like-minded residents.                      | 0.00% | 0.00%  | 6.25%<br>1  | 25.00%<br>4               | 37.50%<br>6  | 12.50%        | 0.00%   | 18.75%<br>3    | 16    |
| My family member has the opportunity to explore new skills and interests.                               | 0.00% | 0.00%  | 11.76%<br>2 | 11.76%                    | 47.06%<br>8  | 17.65%        | 0.00%   | 11.76%         | 17    |

6.25%

1

My family

member has

people who want to do things together with him/her. 6.25%

1

18.75%

3

0.00%

0

25.00%

4

16