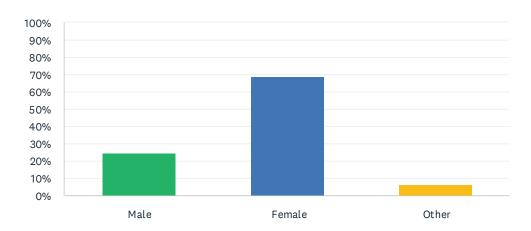

### Q16 Your gender is:

Answered: 16 Skipped: 1

| ANSWER CHOICES | RESPONSES |    |
|----------------|-----------|----|
| Male           | 25.00%    | 4  |
| Female         | 68.75%    | 11 |
| Other          | 6.25%     | 1  |
| TOTAL          |           | 16 |