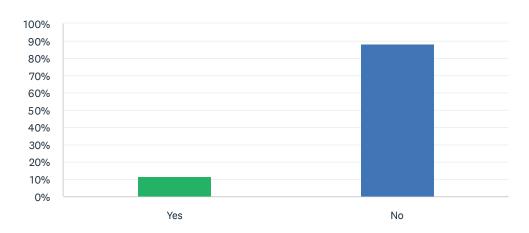

#### Q11 Your family member is part of a couple.

Answered: 17 Skipped: 0

| ANSWER CHOICES | RESPONSES |    |
|----------------|-----------|----|
| Yes            | 11.76%    | 2  |
| No             | 88.24%    | 15 |
| TOTAL          |           | 17 |