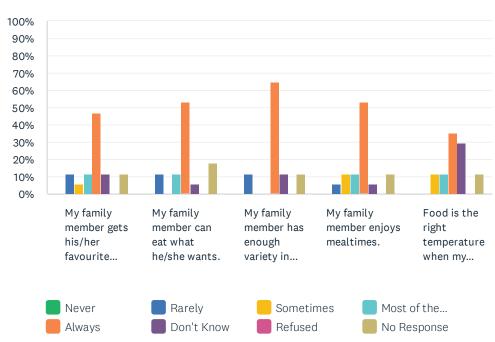

# Q2 Food and Meals: For each statement, please answer one of the available choices.

Answered: 17 Skipped: 0

|                                                                              | NEVER | RARELY      | SOMETIMES   | MOST<br>OF<br>THE<br>TIME | ALWAYS       | DON'T<br>KNOW | REFUSED | NO<br>RESPONSE | TOTAL |
|------------------------------------------------------------------------------|-------|-------------|-------------|---------------------------|--------------|---------------|---------|----------------|-------|
| My family member gets his/her favourite foods in this home.                  | 0.00% | 11.76%<br>2 | 5.88%       | 11.76%<br>2               | 47.06%<br>8  | 11.76%        | 0.00%   | 11.76%<br>2    | 17    |
| My family member can eat what he/she wants.                                  | 0.00% | 11.76%<br>2 | 0.00%       | 11.76%<br>2               | 52.94%<br>9  | 5.88%         | 0.00%   | 17.65%<br>3    | 17    |
| My family member has enough variety in his/her meals.                        | 0.00% | 11.76%<br>2 | 0.00%       | 0.00%                     | 64.71%<br>11 | 11.76%<br>2   | 0.00%   | 11.76%<br>2    | 17    |
| My family<br>member enjoys<br>mealtimes.                                     | 0.00% | 5.88%<br>1  | 11.76%<br>2 | 11.76%<br>2               | 52.94%<br>9  | 5.88%         | 0.00%   | 11.76%<br>2    | 17    |
| Food is the right<br>temperature when<br>my family member<br>gets to eat it. | 0.00% | 0.00%       | 11.76%<br>2 | 11.76%<br>2               | 35.29%<br>6  | 29.41%        | 0.00%   | 11.76%<br>2    | 17    |