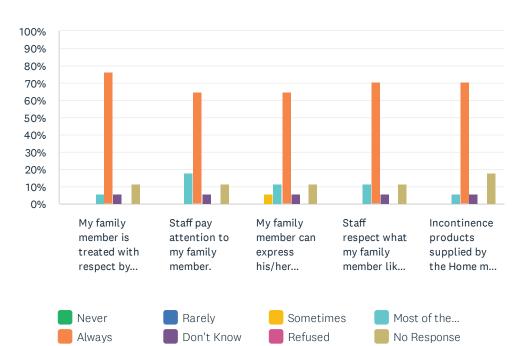

# Q6 Respect by Staff: For each statement, please answer one of the available choices.

Answered: 17 Skipped: 0

|                                                                                | NEVER | RARELY | SOMETIMES | MOST<br>OF<br>THE<br>TIME | ALWAYS       | DON'T<br>KNOW | REFUSED | NO<br>RESPONSE | TOTAL |
|--------------------------------------------------------------------------------|-------|--------|-----------|---------------------------|--------------|---------------|---------|----------------|-------|
| My family member is treated with respect by the staff.                         | 0.00% | 0.00%  | 0.00%     | 5.88%<br>1                | 76.47%<br>13 | 5.88%<br>1    | 0.00%   | 11.76%         | 17    |
| Staff pay attention to my family member.                                       | 0.00% | 0.00%  | 0.00%     | 17.65%<br>3               | 64.71%<br>11 | 5.88%         | 0.00%   | 11.76%<br>2    | 17    |
| My family member can express his/her opinion without fear of consequences.     | 0.00% | 0.00%  | 5.88%     | 11.76%<br>2               | 64.71%<br>11 | 5.88%         | 0.00%   | 11.76%         | 17    |
| Staff respect what my family member likes and dislikes.                        | 0.00% | 0.00%  | 0.00%     | 11.76%<br>2               | 70.59%<br>12 | 5.88%         | 0.00%   | 11.76%<br>2    | 17    |
| Incontinence products supplied by the Home meet the needs of my family member. | 0.00% | 0.00%  | 0.00%     | 5.88%                     | 70.59%<br>12 | 5.88%         | 0.00%   | 17.65%<br>3    | 17    |