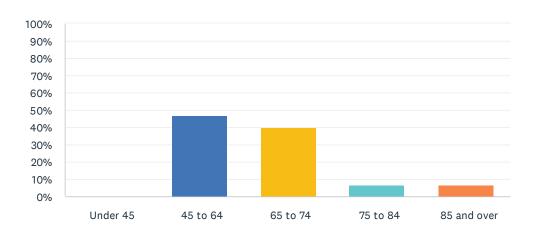

### Q17 Your age in years is:

Answered: 15 Skipped: 2

| ANSWER CHOICES | RESPONSES |    |
|----------------|-----------|----|
| Under 45       | 0.00%     | 0  |
| 45 to 64       | 46.67%    | 7  |
| 65 to 74       | 40.00%    | 6  |
| 75 to 84       | 6.67%     | 1  |
| 85 and over    | 6.67%     | 1  |
| TOTAL          |           | 15 |