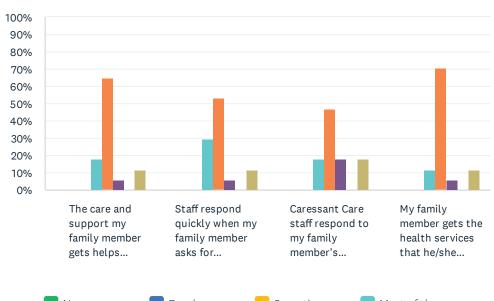

|                                                                                          | NEVER | RARELY | SOMETIMES | MOST<br>OF<br>THE<br>TIME | ALWAYS       | DON'T<br>KNOW | REFUSED | NO<br>RESPONSE | TOTA |
|------------------------------------------------------------------------------------------|-------|--------|-----------|---------------------------|--------------|---------------|---------|----------------|------|
| The care and support my family member gets helps him/her live life the way he/she wants. | 0.00% | 0.00%  | 0.00%     | 17.65%<br>3               | 64.71%<br>11 | 5.88%         | 0.00%   | 11.76%<br>2    | :    |
| Staff respond quickly when my family member asks for assistance.                         | 0.00% | 0.00%  | 0.00%     | 29.41%                    | 52.94%<br>9  | 5.88%         | 0.00%   | 11.76%         | ·    |
| Caressant Care staff respond to my family member's suggestions.                          | 0.00% | 0.00%  | 0.00%     | 17.65%<br>3               | 47.06%<br>8  | 17.65%<br>3   | 0.00%   | 17.65%<br>3    | :    |
| My family member gets the health services that he/she needs.                             | 0.00% | 0.00%  | 0.00%     | 11.76%<br>2               | 70.59%<br>12 | 5.88%         | 0.00%   | 11.76%<br>2    | :    |

my family member.

Staff ask how my

family member's

needs can be

met.

0.00%

0

6.25%

1