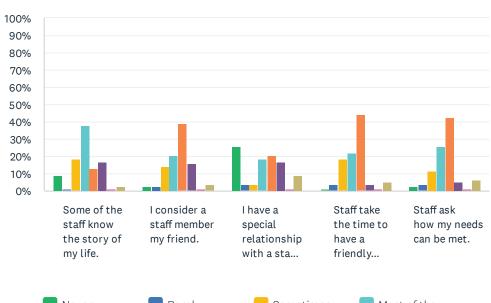

### Q10 Staff-Resident Bonding: For each statement, please answer with one of the available choices.

Answered: 77 Skipped: 0

| Never  | Rarely     | Sometimes | Most of the |
|--------|------------|-----------|-------------|
| Always | Don't Know | Refused   | No Response |

|                                                              | NEVER        | RARELY     | SOMETIMES    | MOST<br>OF THE<br>TIME | ALWAYS       | DON'T<br>KNOW | REFUSED    | NO<br>RESPONSE | TOTAL |
|--------------------------------------------------------------|--------------|------------|--------------|------------------------|--------------|---------------|------------|----------------|-------|
| Some of the staff know the story of my life.                 | 9.09%<br>7   | 1.30%<br>1 | 18.18%<br>14 | 37.66%<br>29           | 12.99%<br>10 | 16.88%<br>13  | 1.30%<br>1 | 2.60%          | 77    |
| I consider a staff<br>member my<br>friend.                   | 2.60%        | 2.60%      | 14.29%<br>11 | 20.78%<br>16           | 38.96%<br>30 | 15.58%<br>12  | 1.30%      | 3.90%          | 77    |
| I have a special relationship with a staff member.           | 25.97%<br>20 | 3.90%      | 3.90%        | 18.18%<br>14           | 20.78%<br>16 | 16.88%<br>13  | 1.30%      | 9.09%<br>7     | 77    |
| Staff take the time to have a friendly conversation with me. | 1.30%        | 3.90%      | 18.18%<br>14 | 22.08%<br>17           | 44.16%<br>34 | 3.90%         | 1.30%      | 5.19%<br>4     | 77    |
| Staff ask how my needs can be met.                           | 2.60%        | 3.90%      | 11.69%<br>9  | 25.97%<br>20           | 42.86%<br>33 | 5.19%<br>4    | 1.30%      | 6.49%          | 77    |