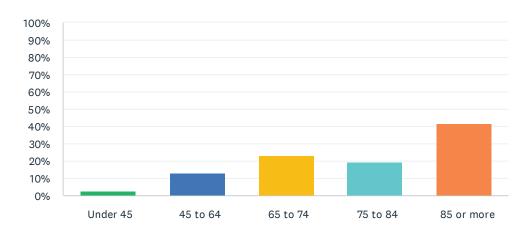

#### Q15 My age in years is:

Answered: 77 Skipped: 0

| ANSWER CHOICES | RESPONSES |    |
|----------------|-----------|----|
| Under 45       | 2.60%     | 2  |
| 45 to 64       | 12.99%    | 10 |
| 65 to 74       | 23.38%    | 18 |
| 75 to 84       | 19.48%    | 15 |
| 85 or more     | 41.56%    | 32 |
| TOTAL          |           | 77 |