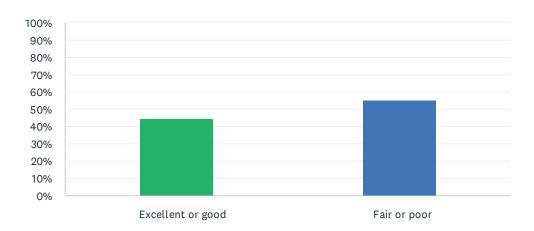

### Q16 My health is:

Answered: 76 Skipped: 1

| ANSWER CHOICES    | RESPONSES |    |
|-------------------|-----------|----|
| Excellent or good | 44.74%    | 34 |
| Fair or poor      | 55.26%    | 42 |
| TOTAL             |           | 76 |