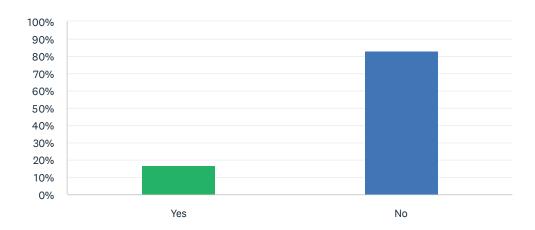

### Q13 I am part of a couple.

Answered: 77 Skipped: 0

| ANSWER CHOICES | RESPONSES |    |
|----------------|-----------|----|
| Yes            | 16.88%    | 13 |
| No             | 83.12%    | 64 |
| TOTAL          |           | 77 |