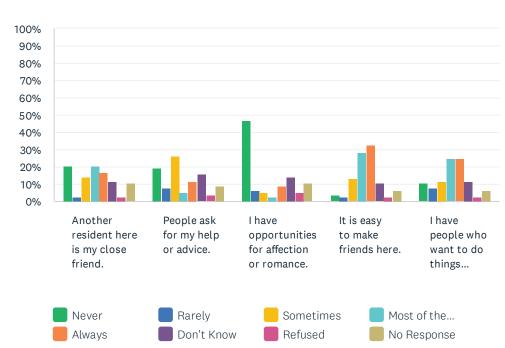

# Q12 Personal Relationships: Next, we will talk about your relationships with others. For each statement, please answer with one of the available choices.

Answered: 77 Skipped: 0

|                                                       | NEVER        | RARELY     | SOMETIMES    | MOST<br>OF THE<br>TIME | ALWAYS       | DON'T<br>KNOW | REFUSED    | NO<br>RESPONSE | TOTAL |
|-------------------------------------------------------|--------------|------------|--------------|------------------------|--------------|---------------|------------|----------------|-------|
| Another resident here is my close friend.             | 20.78%<br>16 | 2.60%      | 14.29%<br>11 | 20.78%<br>16           | 16.88%<br>13 | 11.69%<br>9   | 2.60%<br>2 | 10.39%<br>8    | 77    |
| People ask for my help or advice.                     | 19.74%<br>15 | 7.89%<br>6 | 26.32%<br>20 | 5.26%<br>4             | 11.84%<br>9  | 15.79%<br>12  | 3.95%      | 9.21%          | 76    |
| I have opportunities for affection or romance.        | 46.75%<br>36 | 6.49%      | 5.19%<br>4   | 2.60%                  | 9.09%        | 14.29%        | 5.19%<br>4 | 10.39%         | 77    |
| It is easy to make friends here.                      | 3.90%        | 2.60%      | 12.99%<br>10 | 28.57%<br>22           | 32.47%<br>25 | 10.39%<br>8   | 2.60%      | 6.49%<br>5     | 77    |
| I have people who want to do things together with me. | 10.39%       | 7.79%<br>6 | 11.69%<br>9  | 24.68%<br>19           | 24.68%<br>19 | 11.69%<br>9   | 2.60%      | 6.49%<br>5     | 77    |