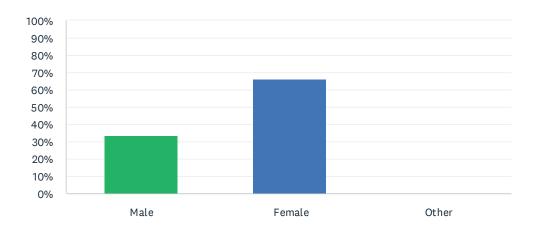

#### Q14 My gender is:

Answered: 77 Skipped: 0

| ANSWER CHOICES | RESPONSES |    |
|----------------|-----------|----|
| Male           | 33.77%    | 26 |
| Female         | 66.23%    | 51 |
| Other          | 0.00%     | 0  |
| TOTAL          |           | 77 |