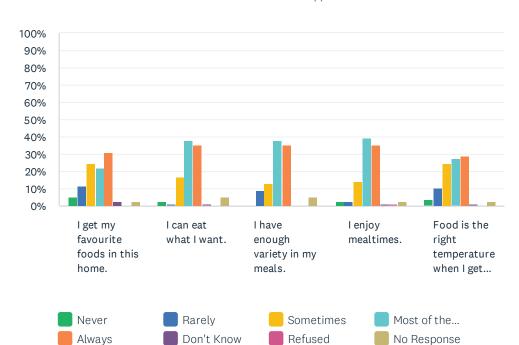

# Q2 Food and Meals: The items that follow are about food. For each statement, please answer one of the available choices.

Answered: 77 Skipped: 0

|                                                     | NEVER      | RARELY      | SOMETIMES    | MOST<br>OF THE<br>TIME | ALWAYS       | DON'T<br>KNOW | REFUSED | NO<br>RESPONSE | TOTAL |
|-----------------------------------------------------|------------|-------------|--------------|------------------------|--------------|---------------|---------|----------------|-------|
| I get my favourite foods in this home.              | 5.19%<br>4 | 11.69%<br>9 | 24.68%<br>19 | 22.08%<br>17           | 31.17%<br>24 | 2.60%         | 0.00%   | 2.60%<br>2     | 77    |
| I can eat what I want.                              | 2.60%      | 1.30%       | 16.88%<br>13 | 37.66%<br>29           | 35.06%<br>27 | 1.30%         | 0.00%   | 5.19%          | 77    |
| I have enough variety in my meals.                  | 0.00%      | 9.09%<br>7  | 12.99%<br>10 | 37.66%<br>29           | 35.06%<br>27 | 0.00%         | 0.00%   | 5.19%<br>4     | 77    |
| I enjoy mealtimes.                                  | 2.63%      | 2.63%       | 14.47%<br>11 | 39.47%<br>30           | 35.53%<br>27 | 1.32%         | 1.32%   | 2.63%          | 76    |
| Food is the right temperature when I get to eat it. | 3.95%      | 10.53%<br>8 | 25.00%<br>19 | 27.63%<br>21           | 28.95%<br>22 | 1.32%         | 0.00%   | 2.63%          | 76    |