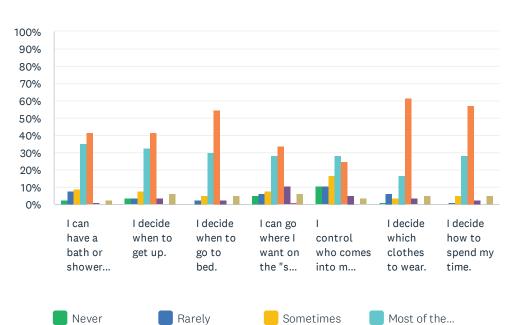

#### Q7 Daily Decision Items (Autonomy): The items that follow focus on your daily decisions. For each statement, please answer with one of the available choices.

Answered: 77 Skipped: 0

|                                                       |             | Always      | Don't Kno    | w Re                   | efused       | No Re         | sponse     |                |       |
|-------------------------------------------------------|-------------|-------------|--------------|------------------------|--------------|---------------|------------|----------------|-------|
|                                                       | NEVER       | RARELY      | SOMETIMES    | MOST<br>OF THE<br>TIME | ALWAYS       | DON'T<br>KNOW | REFUSED    | NO<br>RESPONSE | TOTAL |
| I can have a bath<br>or shower as<br>often as I want. | 2.60%<br>2  | 7.79%<br>6  | 9.09%<br>7   | 35.06%<br>27           | 41.56%<br>32 | 1.30%         | 0.00%      | 2.60%          | 77    |
| I decide when to get up.                              | 3.90%       | 3.90%       | 7.79%<br>6   | 32.47%<br>25           | 41.56%<br>32 | 3.90%         | 0.00%      | 6.49%<br>5     | 77    |
| I decide when to go to bed.                           | 0.00%       | 2.60%       | 5.19%<br>4   | 29.87%<br>23           | 54.55%<br>42 | 2.60%         | 0.00%      | 5.19%<br>4     | 77    |
| I can go where I want on the "spur of the moment."    | 5.19%<br>4  | 6.49%       | 7.79%<br>6   | 28.57%<br>22           | 33.77%<br>26 | 10.39%        | 1.30%<br>1 | 6.49%<br>5     | 77    |
| I control who comes into my room.                     | 10.39%<br>8 | 10.39%<br>8 | 16.88%<br>13 | 28.57%<br>22           | 24.68%<br>19 | 5.19%<br>4    | 0.00%      | 3.90%          | 77    |
| I decide which clothes to wear.                       | 1.32%       | 6.58%       | 3.95%        | 17.11%<br>13           | 61.84%<br>47 | 3.95%         | 0.00%      | 5.26%<br>4     | 76    |
| I decide how to                                       | 0.00%       | 1.30%       | 5.19%        | 28.57%                 | 57.14%       | 2.60%         | 0.00%      | 5.19%          |       |

22

44

4