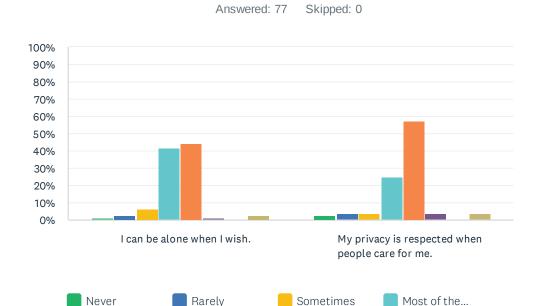

# Q1 Privacy: First, I'd like to talk to you about privacy. For each statement, please answer with one of the available choices.

|                                                  |            | Always     | Don't Know | w Re                   | fused        | No Re         | sponse  |                |       |
|--------------------------------------------------|------------|------------|------------|------------------------|--------------|---------------|---------|----------------|-------|
|                                                  | NEVER      | RARELY     | SOMETIMES  | MOST<br>OF THE<br>TIME | ALWAYS       | DON'T<br>KNOW | REFUSED | NO<br>RESPONSE | TOTAL |
| I can be alone when I wish.                      | 1.30%<br>1 | 2.60%<br>2 | 6.49%<br>5 | 41.56%<br>32           | 44.16%<br>34 | 1.30%<br>1    | 0.00%   | 2.60%<br>2     | 77    |
| My privacy is respected when people care for me. | 2.60%      | 3.90%      | 3.90%<br>3 | 24.68%<br>19           | 57.14%<br>44 | 3.90%         | 0.00%   | 3.90%          | 77    |