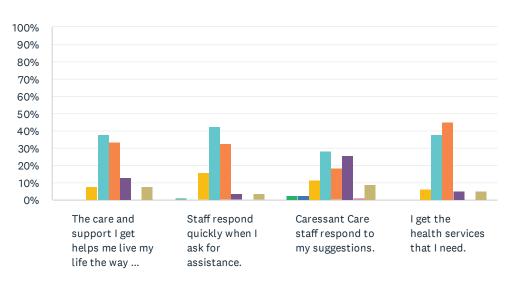

|                                                                  | NEVER | RARELY | SOMETIMES    | MOST<br>OF<br>THE<br>TIME | ALWAYS       | DON'T<br>KNOW | REFUSED | NO<br>RESPONSE | TOTAL |
|------------------------------------------------------------------|-------|--------|--------------|---------------------------|--------------|---------------|---------|----------------|-------|
| The care and support I get helps me live my life the way I want. | 0.00% | 0.00%  | 7.79%<br>6   | 37.66%<br>29              | 33.77%<br>26 | 12.99%<br>10  | 0.00%   | 7.79%<br>6     | 77    |
| Staff respond quickly when I ask for assistance.                 | 1.30% | 0.00%  | 15.58%<br>12 | 42.86%<br>33              | 32.47%<br>25 | 3.90%         | 0.00%   | 3.90%          | 77    |
| Caressant Care staff respond to my suggestions.                  | 2.60% | 2.60%  | 11.69%<br>9  | 28.57%<br>22              | 18.18%<br>14 | 25.97%<br>20  | 1.30%   | 9.09%<br>7     | 77    |
| I get the health<br>services that I<br>need.                     | 0.00% | 0.00%  | 6.49%<br>5   | 37.66%<br>29              | 45.45%<br>35 | 5.19%<br>4    | 0.00%   | 5.19%<br>4     | 77    |