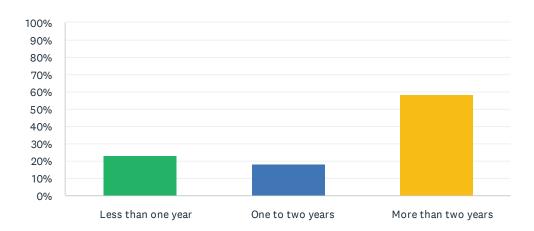

### Q17 I have lived at this LTC Home for:

Answered: 77 Skipped: 0

| ANSWER CHOICES      | RESPONSES |    |
|---------------------|-----------|----|
| Less than one year  | 23.38%    | 18 |
| One to two years    | 18.18%    | 14 |
| More than two years | 58.44%    | 45 |
| TOTAL               |           | 77 |