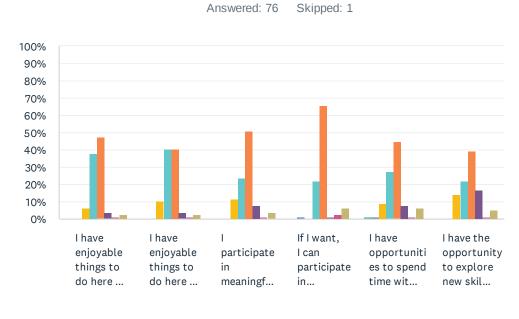

### Q11 Activities: Now, let's look at how you feel about activities. For each statement, please answer with one of the available choices.

| Never  | Rarely     | Sometimes | Most of the |
|--------|------------|-----------|-------------|
| Always | Don't Know | Refused   | No Response |

|                                                                                           | NEVER | RARELY | SOMETIMES    | MOST<br>OF<br>THE<br>TIME | ALWAYS       | DON'T<br>KNOW | REFUSED    | NO<br>RESPONSE | TOTAL |
|-------------------------------------------------------------------------------------------|-------|--------|--------------|---------------------------|--------------|---------------|------------|----------------|-------|
| I have enjoyable<br>things to do here<br>on weekends.                                     | 0.00% | 0.00%  | 6.58%<br>5   | 38.16%<br>29              | 47.37%<br>36 | 3.95%         | 1.32%<br>1 | 2.63%          | 76    |
| I have enjoyable<br>things to do here<br>in the evenings.                                 | 0.00% | 0.00%  | 10.53%<br>8  | 40.79%<br>31              | 40.79%<br>31 | 3.95%         | 1.32%      | 2.63%          | 76    |
| I participate in meaningful activities.                                                   | 0.00% | 0.00%  | 11.84%<br>9  | 23.68%<br>18              | 51.32%<br>39 | 7.89%<br>6    | 1.32%<br>1 | 3.95%          | 76    |
| If I want, I can<br>participate in<br>religious activities<br>that have meaning<br>to me. | 0.00% | 1.32%  | 0.00%        | 22.37%<br>17              | 65.79%<br>50 | 1.32%         | 2.63%      | 6.58%<br>5     | 76    |
| I have opportunities to spend time with other like-minded residents.                      | 1.32% | 1.32%  | 9.21%        | 27.63%<br>21              | 44.74%<br>34 | 7.89%<br>6    | 1.32%      | 6.58%<br>5     | 76    |
| I have the opportunity to explore new skills and interests.                               | 0.00% | 0.00%  | 14.47%<br>11 | 22.37%<br>17              | 39.47%<br>30 | 17.11%<br>13  | 1.32%<br>1 | 5.26%<br>4     | 76    |