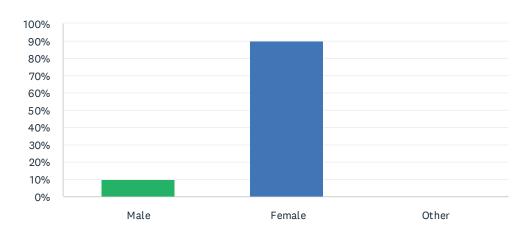

#### Q12 Your family member's gender is:

Answered: 10 Skipped: 0

| ANSWER CHOICES | RESPONSES |    |
|----------------|-----------|----|
| Male           | 10.00%    | 1  |
| Female         | 90.00%    | 9  |
| Other          | 0.00%     | 0  |
| TOTAL          |           | 10 |