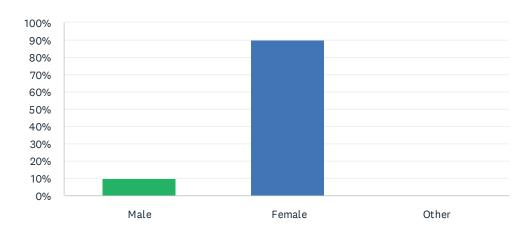

### Q16 Your gender is:

Answered: 10 Skipped: 0

| ANSWER CHOICES | RESPONSES |    |
|----------------|-----------|----|
| Male           | 10.00%    | 1  |
| Female         | 90.00%    | 9  |
| Other          | 0.00%     | 0  |
| TOTAL          |           | 10 |