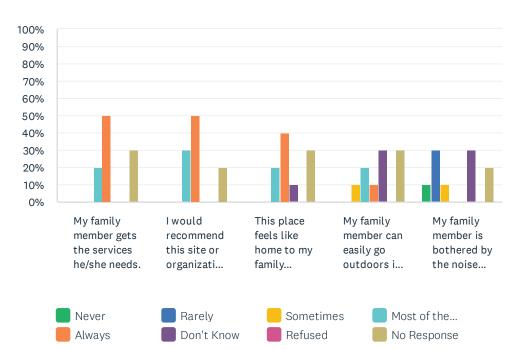

## Q4 Comfort Items: For each statement, please answer with one of the available choices.

Answered: 10 Skipped: 0

|                                                                   | NEVER  | RARELY | SOMETIMES   | MOST<br>OF THE<br>TIME | ALWAYS      | DON'T<br>KNOW | REFUSED | NO<br>RESPONSE | TOTAL |
|-------------------------------------------------------------------|--------|--------|-------------|------------------------|-------------|---------------|---------|----------------|-------|
| My family member gets the services he/she needs.                  | 0.00%  | 0.00%  | 0.00%       | 20.00%                 | 50.00%<br>5 | 0.00%         | 0.00%   | 30.00%         | 10    |
| I would recommend this site or organization to others.            | 0.00%  | 0.00%  | 0.00%       | 30.00%                 | 50.00%<br>5 | 0.00%         | 0.00%   | 20.00%         | 10    |
| This place feels like home to my family member.                   | 0.00%  | 0.00%  | 0.00%       | 20.00%                 | 40.00%      | 10.00%        | 0.00%   | 30.00%         | 10    |
| My family<br>member can<br>easily go outdoors<br>if he/she wants. | 0.00%  | 0.00%  | 10.00%      | 20.00%                 | 10.00%      | 30.00%        | 0.00%   | 30.00%         | 10    |
| My family member is bothered by the noise here.                   | 10.00% | 30.00% | 10.00%<br>1 | 0.00%                  | 0.00%       | 30.00%        | 0.00%   | 20.00%         | 10    |