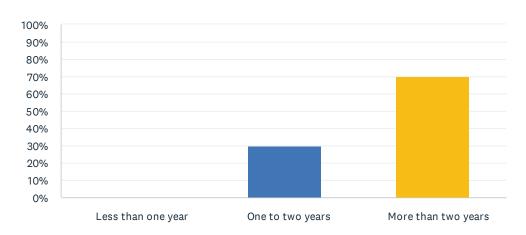

#### Q15 Your family member has lived at this LTC Home for:

Answered: 10 Skipped: 0

| ANSWER CHOICES      | RESPONSES |    |
|---------------------|-----------|----|
| Less than one year  | 0.00%     | 0  |
| One to two years    | 30.00%    | 3  |
| More than two years | 70.00%    | 7  |
| TOTAL               |           | 10 |