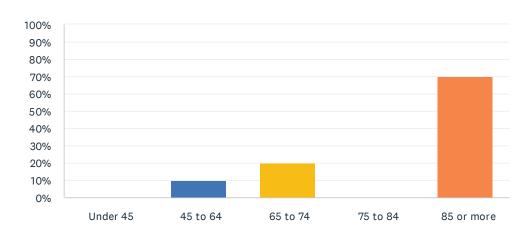

#### Q13 Your family member's age in years is:

Answered: 10 Skipped: 0

| ANSWER CHOICES | RESPONSES |    |
|----------------|-----------|----|
| Under 45       | 0.00%     | 0  |
| 45 to 64       | 10.00%    | 1  |
| 65 to 74       | 20.00%    | 2  |
| 75 to 84       | 0.00%     | 0  |
| 85 or more     | 70.00%    | 7  |
| TOTAL          |           | 10 |