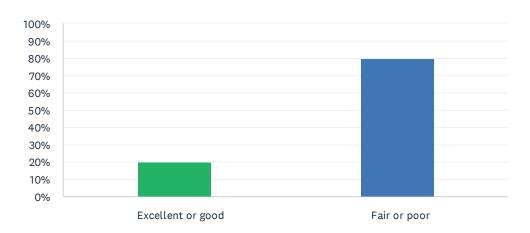

#### Q14 Your family member's health is:

Answered: 10 Skipped: 0

| ANSWER CHOICES    | RESPONSES |    |
|-------------------|-----------|----|
| Excellent or good | 20.00%    | 2  |
| Fair or poor      | 80.00%    | 8  |
| TOTAL             |           | 10 |