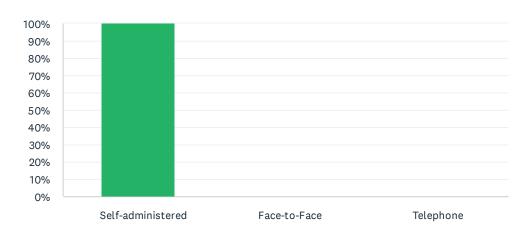

### Q19 Survey Method:

Answered: 10 Skipped: 0

| ANSWER CHOICES    | RESPONSES |    |
|-------------------|-----------|----|
| Self-administered | 100.00%   | 10 |
| Face-to-Face      | 0.00%     | 0  |
| Telephone         | 0.00%     | 0  |
| TOTAL             |           | 10 |