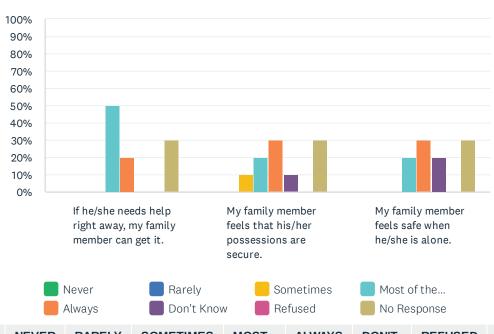

## Q3 Safety and Security: For each statement, please answer one of the available choices.

Answered: 10 Skipped: 0

|                                                                        | NEVER | RARELY | SOMETIMES | MOST<br>OF<br>THE<br>TIME | ALWAYS | DON'T<br>KNOW | REFUSED | NO<br>RESPONSE | TOTAL |
|------------------------------------------------------------------------|-------|--------|-----------|---------------------------|--------|---------------|---------|----------------|-------|
| If he/she needs<br>help right<br>away, my family<br>member can get it. | 0.00% | 0.00%  | 0.00%     | 50.00%<br>5               | 20.00% | 0.00%         | 0.00%   | 30.00%         | 10    |
| My family member<br>feels that his/her<br>possessions are<br>secure.   | 0.00% | 0.00%  | 10.00%    | 20.00%                    | 30.00% | 10.00%        | 0.00%   | 30.00%         | 10    |
| My family<br>member feels safe<br>when he/she is<br>alone.             | 0.00% | 0.00%  | 0.00%     | 20.00%                    | 30.00% | 20.00%        | 0.00%   | 30.00%         | 10    |