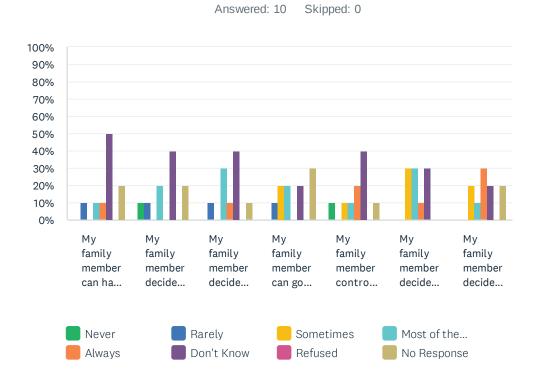

# Q5 Daily Decision Items (Autonomy): For each statement, please answer with one of the available choices.

|                                                                         | NEVER  | RARELY | SOMETIMES   | MOST<br>OF<br>THE<br>TIME | ALWAYS | DON'T<br>KNOW | REFUSED | NO<br>RESPONSE | TOTAL |
|-------------------------------------------------------------------------|--------|--------|-------------|---------------------------|--------|---------------|---------|----------------|-------|
| My family member can have a bath or shower as often as he/she wants.    | 0.00%  | 10.00% | 0.00%       | 10.00%                    | 10.00% | 50.00%        | 0.00%   | 20.00%         | 10    |
| My family member decides when to get up.                                | 10.00% | 10.00% | 0.00%       | 20.00%                    | 0.00%  | 40.00%        | 0.00%   | 20.00%         | 10    |
| My family member decides when to go to bed.                             | 0.00%  | 10.00% | 0.00%       | 30.00%                    | 10.00% | 40.00%        | 0.00%   | 10.00%         | 10    |
| My family member can go where he/she wants on the "spur of the moment." | 0.00%  | 10.00% | 20.00%      | 20.00%                    | 0.00%  | 20.00%        | 0.00%   | 30.00%         | 10    |
| My family<br>member controls<br>who comes<br>into his/her room.         | 10.00% | 0.00%  | 10.00%      | 10.00%                    | 20.00% | 40.00%        | 0.00%   | 10.00%         | 10    |
| My family member decides which clothes to wear.                         | 0.00%  | 0.00%  | 30.00%<br>3 | 30.00%                    | 10.00% | 30.00%        | 0.00%   | 0.00%          | 10    |
| My family member decides how to spend his/her time.                     | 0.00%  | 0.00%  | 20.00%      | 10.00%                    | 30.00% | 20.00%        | 0.00%   | 20.00%         | 10    |