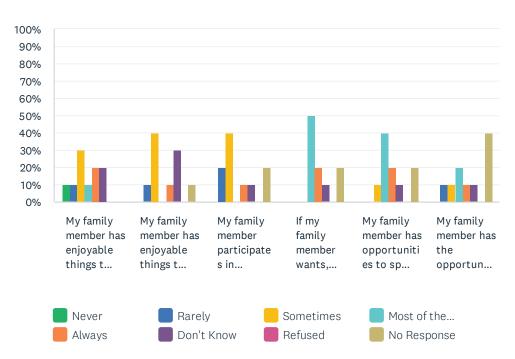

## Q10 Personal Relationships: For each statement, please answer with one of the available choices.

Answered: 10 Skipped: 0

|                                                                          | NEVER  | RARELY | SOMETIMES   | MOST<br>OF<br>THE<br>TIME | ALWAYS | DON'T<br>KNOW | REFUSED | NO<br>RESPONSE | TOTAL |
|--------------------------------------------------------------------------|--------|--------|-------------|---------------------------|--------|---------------|---------|----------------|-------|
| Another resident here is my family member's close friend.                | 0.00%  | 20.00% | 20.00%      | 0.00%                     | 10.00% | 20.00%        | 0.00%   | 30.00%         | 10    |
| People ask my family member for help or advice.                          | 60.00% | 0.00%  | 0.00%       | 0.00%                     | 10.00% | 10.00%        | 0.00%   | 20.00%         | 10    |
| My family member has opportunities for affection or romance.             | 30.00% | 0.00%  | 0.00%       | 10.00%                    | 10.00% | 10.00%        | 0.00%   | 40.00%<br>4    | 10    |
| It is easy for my<br>family member to<br>make friends here.              | 10.00% | 0.00%  | 40.00%<br>4 | 10.00%                    | 10.00% | 10.00%        | 0.00%   | 20.00%         | 10    |
| My family member has people who want to do things together with him/her. | 10.00% | 20.00% | 20.00%      | 0.00%                     | 10.00% | 20.00%        | 0.00%   | 20.00%         | 10    |