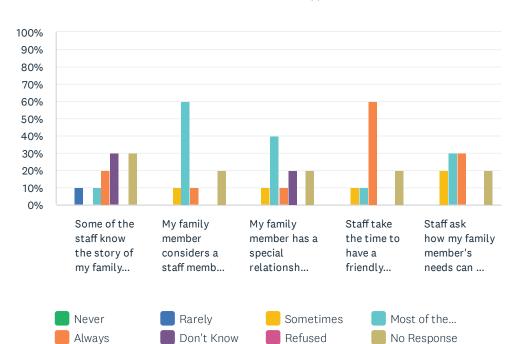

## Q8 Staff-Resident Bonding: For each statement, please answer with one of the available choices.

Answered: 10 Skipped: 0

|                                                                            | NEVER | RARELY | SOMETIMES | MOST<br>OF<br>THE<br>TIME | ALWAYS | DON'T<br>KNOW | REFUSED | NO<br>RESPONSE | TOTAL |
|----------------------------------------------------------------------------|-------|--------|-----------|---------------------------|--------|---------------|---------|----------------|-------|
| Some of the staff<br>know the story of<br>my family<br>member's life.      | 0.00% | 10.00% | 0.00%     | 10.00%                    | 20.00% | 30.00%        | 0.00%   | 30.00%         | 10    |
| My family member considers a staff member his/her friend.                  | 0.00% | 0.00%  | 10.00%    | 60.00%                    | 10.00% | 0.00%         | 0.00%   | 20.00%         | 10    |
| My family member has a special relationship with a staff member.           | 0.00% | 0.00%  | 10.00%    | 40.00%                    | 10.00% | 20.00%        | 0.00%   | 20.00%         | 10    |
| Staff take the time to have a friendly conversation with my family member. | 0.00% | 0.00%  | 10.00%    | 10.00%                    | 60.00% | 0.00%         | 0.00%   | 20.00%         | 10    |
| Staff ask how my<br>family member's<br>needs can be<br>met.                | 0.00% | 0.00%  | 20.00%    | 30.00%                    | 30.00% | 0.00%         | 0.00%   | 20.00%         | 10    |