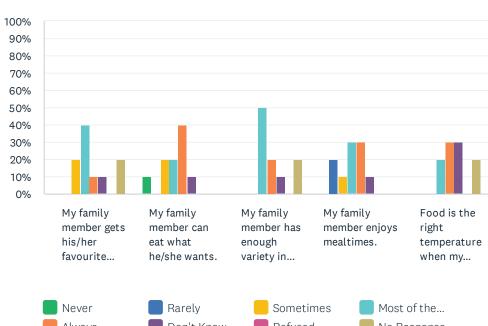

## Q2 Food and Meals: For each statement, please answer one of the available choices.

Answered: 10 Skipped: 0

|                                                             | Always |        | Don't Know |                           | efused No Res |               | ponse   |                |
|-------------------------------------------------------------|--------|--------|------------|---------------------------|---------------|---------------|---------|----------------|
|                                                             | NEVER  | RARELY | SOMETIMES  | MOST<br>OF<br>THE<br>TIME | ALWAYS        | DON'T<br>KNOW | REFUSED | NO<br>RESPONSE |
| My family member gets his/her favourite foods in this home. | 0.00%  | 0.00%  | 20.00%     | 40.00%<br>4               | 10.00%        | 10.00%        | 0.00%   | 20.00%         |

| favourite foods in this home.                     |        |        |        |        |        |        |       |        |    |
|---------------------------------------------------|--------|--------|--------|--------|--------|--------|-------|--------|----|
| My family member                                  | 10.00% | 0.00%  | 20.00% | 20.00% | 40.00% | 10.00% | 0.00% | 0.00%  |    |
| can eat what he/she wants.                        | 1      | 0      | 2      | 2      | 4      | 1      | 0     | 0      | 10 |
| My family member                                  | 0.00%  | 0.00%  | 0.00%  | 50.00% | 20.00% | 10.00% | 0.00% | 20.00% |    |
| has enough variety in his/her meals.              | 0      | 0      | 0      | 5      | 2      | 1      | 0     | 2      | 10 |
| My family                                         | 0.00%  | 20.00% | 10.00% | 30.00% | 30.00% | 10.00% | 0.00% | 0.00%  |    |
| member enjoys<br>mealtimes.                       | 0      | 2      | 1      | 3      | 3      | 1      | 0     | 0      | 10 |
| Food is the right                                 | 0.00%  | 0.00%  | 0.00%  | 20.00% | 30.00% | 30.00% | 0.00% | 20.00% |    |
| temperature when my family member gets to eat it. | 0      | 0      | 0      | 2      | 3      | 3      | 0     | 2      | 10 |