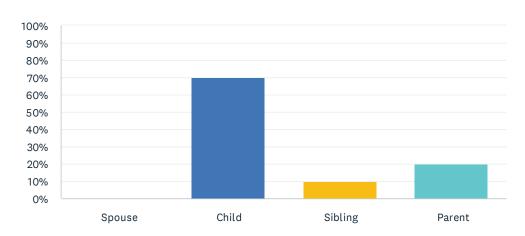

#### Q18 Your relationship to the resident is:

Answered: 10 Skipped: 0

| ANSWER CHOICES | RESPONSES |    |
|----------------|-----------|----|
| Spouse         | 0.00%     | 0  |
| Child          | 70.00%    | 7  |
| Sibling        | 10.00%    | 1  |
| Parent         | 20.00%    | 2  |
| TOTAL          |           | 10 |