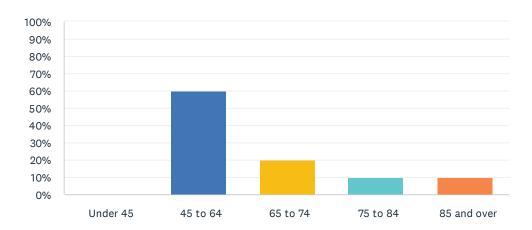

### Q17 Your age in years is:

Answered: 10 Skipped: 0

| ANSWER CHOICES | RESPONSES |    |
|----------------|-----------|----|
| Under 45       | 0.00%     | 0  |
| 45 to 64       | 60.00%    | 6  |
| 65 to 74       | 20.00%    | 2  |
| 75 to 84       | 10.00%    | 1  |
| 85 and over    | 10.00%    | 1  |
| TOTAL          |           | 10 |