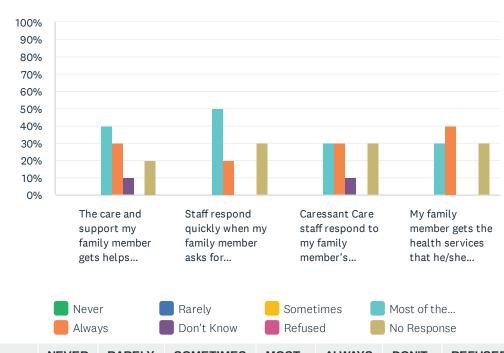

# Q7 Staff Responsiveness: For each statement, please answer with one of the available choices.

Answered: 10 Skipped: 0

|                                                                                          | NEVER | RARELY | SOMETIMES | MOST<br>OF<br>THE<br>TIME | ALWAYS      | DON'T<br>KNOW | REFUSED | NO<br>RESPONSE | TOTA |
|------------------------------------------------------------------------------------------|-------|--------|-----------|---------------------------|-------------|---------------|---------|----------------|------|
| The care and support my family member gets helps him/her live life the way he/she wants. | 0.00% | 0.00%  | 0.00%     | 40.00%                    | 30.00%      | 10.00%        | 0.00%   | 20.00%         | :    |
| Staff respond quickly when my family member asks for assistance.                         | 0.00% | 0.00%  | 0.00%     | 50.00%                    | 20.00%      | 0.00%         | 0.00%   | 30.00%         | ·    |
| Caressant Care staff respond to my family member's suggestions.                          | 0.00% | 0.00%  | 0.00%     | 30.00%                    | 30.00%      | 10.00%        | 0.00%   | 30.00%         | ·    |
| My family member gets the health services that he/she                                    | 0.00% | 0.00%  | 0.00%     | 30.00%                    | 40.00%<br>4 | 0.00%         | 0.00%   | 30.00%         | :    |