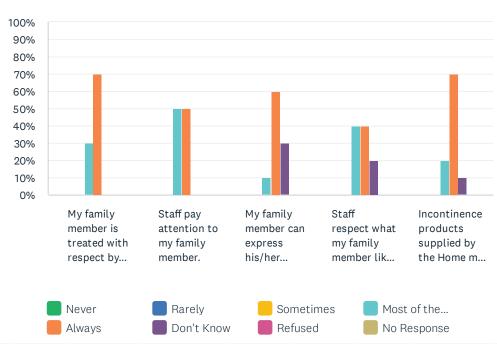

## Q6 Respect by Staff: For each statement, please answer one of the available choices.

Answered: 10 Skipped: 0

|                                                                                | NEVER | RARELY | SOMETIMES | MOST<br>OF<br>THE<br>TIME | ALWAYS      | DON'T<br>KNOW | REFUSED | NO<br>RESPONSE | TOTAL |
|--------------------------------------------------------------------------------|-------|--------|-----------|---------------------------|-------------|---------------|---------|----------------|-------|
| My family member is treated with respect by the staff.                         | 0.00% | 0.00%  | 0.00%     | 30.00%                    | 70.00%<br>7 | 0.00%         | 0.00%   | 0.00%          | 10    |
| Staff pay attention to my family member.                                       | 0.00% | 0.00%  | 0.00%     | 50.00%                    | 50.00%      | 0.00%         | 0.00%   | 0.00%          | 10    |
| My family member can express his/her opinion without fear of consequences.     | 0.00% | 0.00%  | 0.00%     | 10.00%                    | 60.00%      | 30.00%        | 0.00%   | 0.00%          | 10    |
| Staff respect what my family member likes and dislikes.                        | 0.00% | 0.00%  | 0.00%     | 40.00%                    | 40.00%      | 20.00%        | 0.00%   | 0.00%          | 10    |
| Incontinence products supplied by the Home meet the needs of my family member. | 0.00% | 0.00%  | 0.00%     | 20.00%                    | 70.00%<br>7 | 10.00%        | 0.00%   | 0.00%          | 10    |

needs.