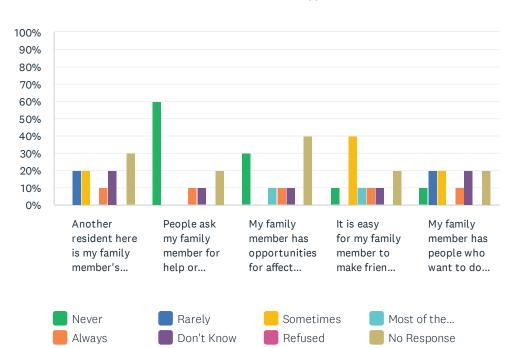

#### Q11 Your family member is part of a couple.

Answered: 10 Skipped: 0

| ANSWER CHOICES | RESPONSES |    |
|----------------|-----------|----|
| Yes            | 0.00%     | 0  |
| No             | 100.00%   | 10 |
| TOTAL          |           | 10 |