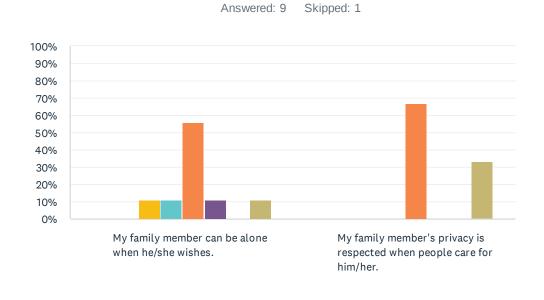

### Q1 Privacy: For each statement, please answer with one of the available choices.

Rarely

Don't Know

|                                                                                   | NEVER | RARELY | SOMETIMES | MOST<br>OF<br>THE<br>TIME | ALWAYS      | DON'T<br>KNOW | REFUSED | NO<br>RESPONSE | TOTAL |
|-----------------------------------------------------------------------------------|-------|--------|-----------|---------------------------|-------------|---------------|---------|----------------|-------|
| My family member can be alone when he/she wishes.                                 | 0.00% | 0.00%  | 11.11%    | 11.11%<br>1               | 55.56%<br>5 | 11.11%<br>1   | 0.00%   | 11.11%<br>1    | 9     |
| My family<br>member's privacy<br>is respected when<br>people care for<br>him/her. | 0.00% | 0.00%  | 0.00%     | 0.00%                     | 66.67%<br>6 | 0.00%         | 0.00%   | 33.33%<br>3    | 9     |