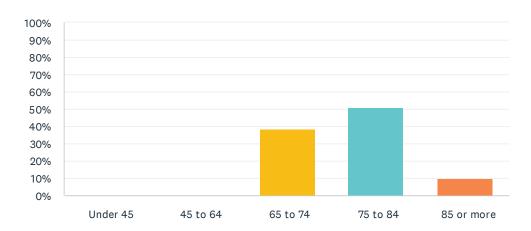

#### Q15 My age in years is:

Answered: 39 Skipped: 0

| ANSWER CHOICES | RESPONSES |    |
|----------------|-----------|----|
| Under 45       | 0.00%     | 0  |
| 45 to 64       | 0.00%     | 0  |
| 65 to 74       | 38.46%    | 15 |
| 75 to 84       | 51.28%    | 20 |
| 85 or more     | 10.26%    | 4  |
| TOTAL          |           | 39 |