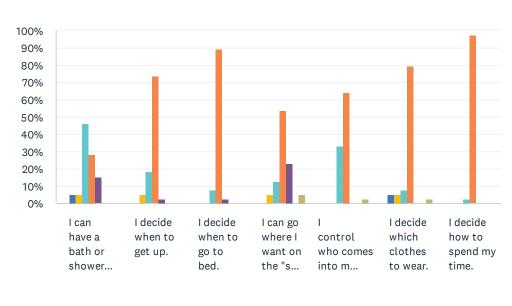

# Q7 Daily Decision Items (Autonomy): The items that follow focus on your daily decisions. For each statement, please answer with one of the available choices.

| Never  | Rarely     | Sometimes | Most of the |
|--------|------------|-----------|-------------|
| Always | Don't Know | Refused   | No Response |

|                                                          | NEVER | RARELY     | SOMETIMES  | MOST<br>OF THE<br>TIME | ALWAYS       | DON'T<br>KNOW | REFUSED | NO<br>RESPONSE | TOTAL |
|----------------------------------------------------------|-------|------------|------------|------------------------|--------------|---------------|---------|----------------|-------|
| I can have a bath<br>or shower as<br>often as I want.    | 0.00% | 5.13%      | 5.13%<br>2 | 46.15%<br>18           | 28.21%<br>11 | 15.38%<br>6   | 0.00%   | 0.00%          | 39    |
| I decide when to get up.                                 | 0.00% | 0.00%      | 5.26%      | 18.42%<br>7            | 73.68%<br>28 | 2.63%         | 0.00%   | 0.00%          | 38    |
| I decide when to go to bed.                              | 0.00% | 0.00%      | 0.00%      | 7.89%<br>3             | 89.47%<br>34 | 2.63%         | 0.00%   | 0.00%          | 38    |
| I can go where I<br>want on the "spur<br>of the moment." | 0.00% | 0.00%      | 5.13%<br>2 | 12.82%<br>5            | 53.85%       | 23.08%        | 0.00%   | 5.13%          | 39    |
| I control who comes into my room.                        | 0.00% | 0.00%      | 0.00%      | 33.33%<br>13           | 64.10%<br>25 | 0.00%         | 0.00%   | 2.56%          | 39    |
| I decide which clothes to wear.                          | 0.00% | 5.13%<br>2 | 5.13%      | 7.69%<br>3             | 79.49%<br>31 | 0.00%         | 0.00%   | 2.56%          | 39    |
| I decide how to spend my time.                           | 0.00% | 0.00%      | 0.00%      | 2.56%                  | 97.44%<br>38 | 0.00%         | 0.00%   | 0.00%          | 39    |