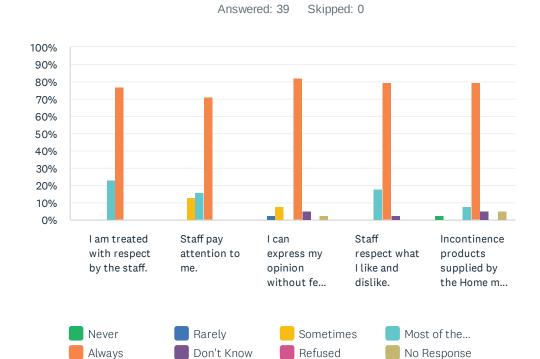

## Q8 Respect by Staff: Now I'd like to discuss how you feel about staff here. For each statement, please answer one of the available choices.

|                                                        | NEVER | RARELY | SOMETIMES   | MOST<br>OF<br>THE<br>TIME | ALWAYS       | DON'T<br>KNOW | REFUSED | NO<br>RESPONSE | TOTAL |
|--------------------------------------------------------|-------|--------|-------------|---------------------------|--------------|---------------|---------|----------------|-------|
| I am treated with respect by the staff.                | 0.00% | 0.00%  | 0.00%       | 23.08%                    | 76.92%<br>30 | 0.00%         | 0.00%   | 0.00%          | 39    |
| Staff pay attention to me.                             | 0.00% | 0.00%  | 13.16%<br>5 | 15.79%<br>6               | 71.05%<br>27 | 0.00%         | 0.00%   | 0.00%          | 38    |
| I can express my opinion without fear of consequences. | 0.00% | 2.56%  | 7.69%<br>3  | 0.00%                     | 82.05%<br>32 | 5.13%         | 0.00%   | 2.56%<br>1     | 39    |
| Staff respect what I like and dislike.                 | 0.00% | 0.00%  | 0.00%       | 17.95%<br>7               | 79.49%<br>31 | 2.56%         | 0.00%   | 0.00%          | 39    |
| Incontinence products supplied by the Home meet        | 2.56% | 0.00%  | 0.00%       | 7.69%<br>3                | 79.49%<br>31 | 5.13%         | 0.00%   | 5.13%<br>2     | 39    |