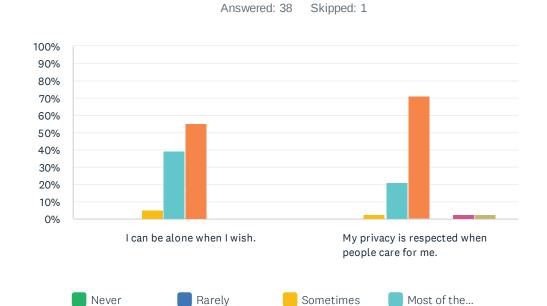

#### Q1 Privacy: First, I'd like to talk to you about privacy. For each statement, please answer with one of the available choices.

|                                                  |       | Always | Don't Know Refused |                        | No Response  |               |         |                |       |
|--------------------------------------------------|-------|--------|--------------------|------------------------|--------------|---------------|---------|----------------|-------|
|                                                  | NEVER | RARELY | SOMETIMES          | MOST<br>OF THE<br>TIME | ALWAYS       | DON'T<br>KNOW | REFUSED | NO<br>RESPONSE | TOTAL |
| I can be alone when I wish.                      | 0.00% | 0.00%  | 5.26%<br>2         | 39.47%<br>15           | 55.26%<br>21 | 0.00%         | 0.00%   | 0.00%          | 38    |
| My privacy is respected when people care for me. | 0.00% | 0.00%  | 2.63%<br>1         | 21.05%<br>8            | 71.05%<br>27 | 0.00%         | 2.63%   | 2.63%          | 38    |