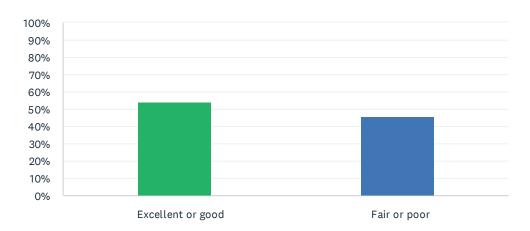

### Q16 My health is:

Answered: 37 Skipped: 2

| ANSWER CHOICES    | RESPONSES |    |
|-------------------|-----------|----|
| Excellent or good | 54.05%    | 20 |
| Fair or poor      | 45.95%    | 17 |
| TOTAL             |           | 37 |