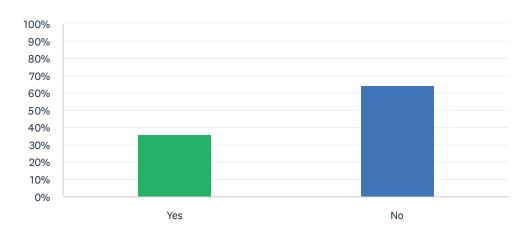

### Q13 I am part of a couple.

Answered: 39 Skipped: 0

| ANSWER CHOICES | RESPONSES |    |
|----------------|-----------|----|
| Yes            | 35.90%    | 14 |
| No             | 64.10%    | 25 |
| TOTAL          |           | 39 |