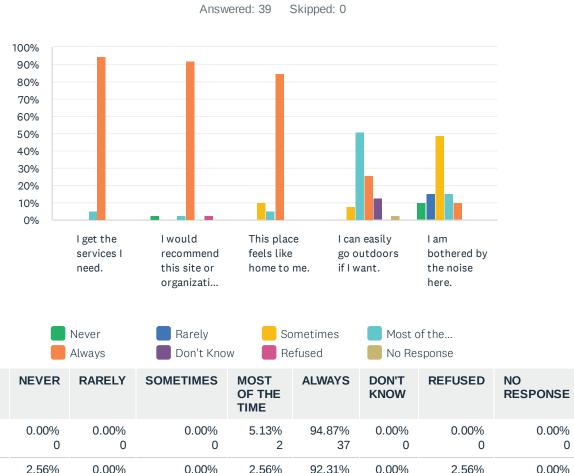

## Q6 Comfort Items: The items that follow focus on your life here. For each statement, please answer with one of the available choices.

|                                                | NEVER  | RARELY | SOMETIMES | MOST<br>OF THE<br>TIME | ALWAYS | KNOW   | REFUSED | NO<br>RESPONSE | TOTAL |
|------------------------------------------------|--------|--------|-----------|------------------------|--------|--------|---------|----------------|-------|
| I get the services                             | 0.00%  | 0.00%  | 0.00%     | 5.13%                  | 94.87% | 0.00%  | 0.00%   | 0.00%          |       |
| I need.                                        | 0      | 0      | 0         | 2                      | 37     | 0      | 0       | 0              | 39    |
| I would                                        | 2.56%  | 0.00%  | 0.00%     | 2.56%                  | 92.31% | 0.00%  | 2.56%   | 0.00%          |       |
| recommend this site or organization to others. | 1      | 0      | 0         | 1                      | 36     | 0      | 1       | 0              | 39    |
| This place feels                               | 0.00%  | 0.00%  | 10.26%    | 5.13%                  | 84.62% | 0.00%  | 0.00%   | 0.00%          |       |
| like home to me.                               | 0      | 0      | 4         | 2                      | 33     | 0      | 0       | 0              | 39    |
| I can easily go                                | 0.00%  | 0.00%  | 7.69%     | 51.28%                 | 25.64% | 12.82% | 0.00%   | 2.56%          |       |
| outdoors if I want.                            | 0      | 0      | 3         | 20                     | 10     | 5      | 0       | 1              | 39    |
| I am bothered by                               | 10.26% | 15.38% | 48.72%    | 15.38%                 | 10.26% | 0.00%  | 0.00%   | 0.00%          |       |
| the noise here.                                | 4      | 6      | 19        | 6                      | 4      | 0      | 0       | 0              | 39    |