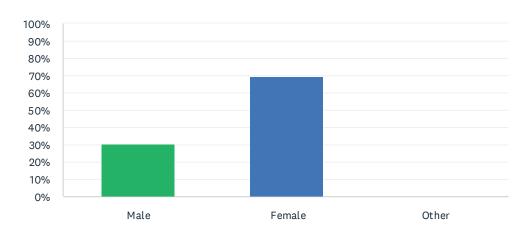

### Q14 My gender is:

Answered: 39 Skipped: 0

| ANSWER CHOICES | RESPONSES |    |
|----------------|-----------|----|
| Male           | 30.77%    | 12 |
| Female         | 69.23%    | 27 |
| Other          | 0.00%     | 0  |
| TOTAL          |           | 39 |