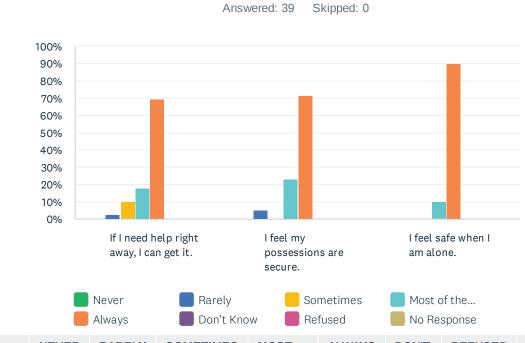

# Q5 Safety and Security: Now let's talk about safety. For each statement, please answer one of the available choices.

|                                                | NEVER | RARELY     | SOMETIMES   | MOST<br>OF THE<br>TIME | ALWAYS       | DON'T<br>KNOW | REFUSED | NO<br>RESPONSE | TOTAL |
|------------------------------------------------|-------|------------|-------------|------------------------|--------------|---------------|---------|----------------|-------|
| If I need help<br>right away, I can<br>get it. | 0.00% | 2.56%<br>1 | 10.26%<br>4 | 17.95%<br>7            | 69.23%<br>27 | 0.00%         | 0.00%   | 0.00%          | 39    |
| I feel my<br>possessions are<br>secure.        | 0.00% | 5.13%      | 0.00%       | 23.08%                 | 71.79%<br>28 | 0.00%         | 0.00%   | 0.00%          | 39    |
| I feel safe when I<br>am alone.                | 0.00% | 0.00%      | 0.00%       | 10.26%                 | 89.74%<br>35 | 0.00%         | 0.00%   | 0.00%          | 39    |