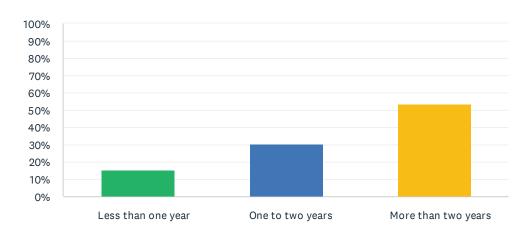

### Q17 I have lived at this LTC Home for:

Answered: 39 Skipped: 0

| ANSWER CHOICES      | RESPONSES |    |
|---------------------|-----------|----|
| Less than one year  | 15.38%    | 6  |
| One to two years    | 30.77%    | 12 |
| More than two years | 53.85%    | 21 |
| TOTAL               |           | 39 |