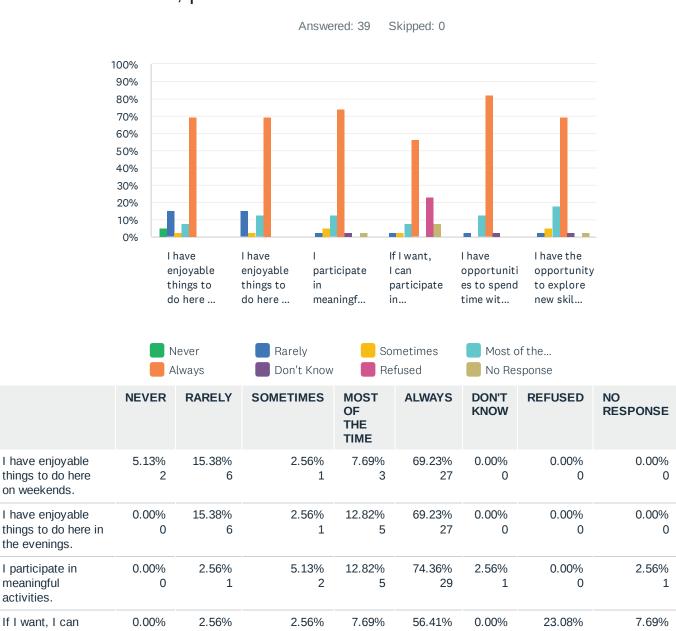

### Q11 Activities: Now, let's look at how you feel about activities. For each statement, please answer with one of the available choices.