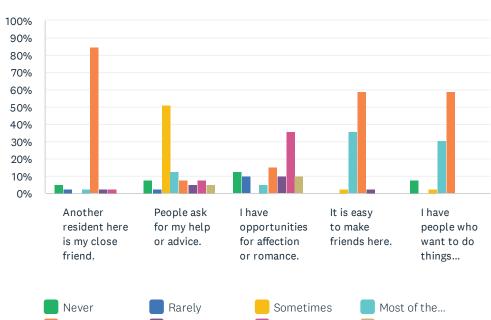

# Q12 Personal Relationships: Next, we will talk about your relationships with others. For each statement, please answer with one of the available choices.

Answered: 39 Skipped: 0

| Never  | Rarely     | Sometimes | Most of the |
|--------|------------|-----------|-------------|
| Always | Don't Know | Refused   | No Response |

|                                                       | NEVER       | RARELY     | SOMETIMES    | MOST<br>OF THE<br>TIME | ALWAYS       | DON'T<br>KNOW | REFUSED      | NO<br>RESPONSE | TOTAL |
|-------------------------------------------------------|-------------|------------|--------------|------------------------|--------------|---------------|--------------|----------------|-------|
| Another resident here is my close friend.             | 5.13%       | 2.56%<br>1 | 0.00%        | 2.56%<br>1             | 84.62%<br>33 | 2.56%         | 2.56%<br>1   | 0.00%          | 39    |
| People ask for my help or advice.                     | 7.69%<br>3  | 2.56%      | 51.28%<br>20 | 12.82%<br>5            | 7.69%        | 5.13%         | 7.69%<br>3   | 5.13%          | 39    |
| I have opportunities for affection or romance.        | 12.82%<br>5 | 10.26%     | 0.00%        | 5.13%                  | 15.38%<br>6  | 10.26%        | 35.90%<br>14 | 10.26%         | 39    |
| It is easy to make friends here.                      | 0.00%       | 0.00%      | 2.56%        | 35.90%<br>14           | 58.97%<br>23 | 2.56%<br>1    | 0.00%        | 0.00%          | 39    |
| I have people who want to do things together with me. | 7.69%       | 0.00%      | 2.56%        | 30.77%<br>12           | 58.97%<br>23 | 0.00%         | 0.00%        | 0.00%          | 39    |