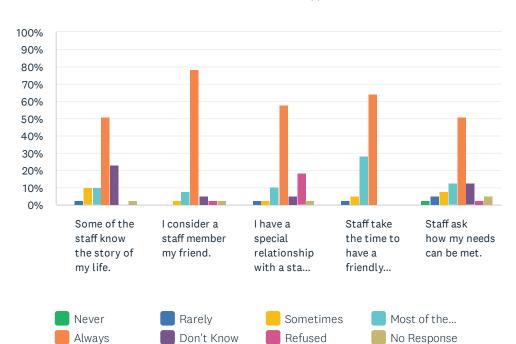

### Q10 Staff-Resident Bonding: For each statement, please answer with one of the available choices.

Answered: 39 Skipped: 0

|                                                              | NEVER | RARELY     | SOMETIMES   | MOST<br>OF THE<br>TIME | ALWAYS       | DON'T<br>KNOW | REFUSED     | NO<br>RESPONSE | TOTAL |
|--------------------------------------------------------------|-------|------------|-------------|------------------------|--------------|---------------|-------------|----------------|-------|
| Some of the staff know the story of my life.                 | 0.00% | 2.56%<br>1 | 10.26%<br>4 | 10.26%<br>4            | 51.28%<br>20 | 23.08%<br>9   | 0.00%       | 2.56%<br>1     | 39    |
| I consider a staff<br>member my<br>friend.                   | 0.00% | 0.00%      | 2.70%<br>1  | 8.11%                  | 78.38%<br>29 | 5.41%         | 2.70%       | 2.70%<br>1     | 37    |
| I have a special relationship with a staff member.           | 0.00% | 2.63%      | 2.63%<br>1  | 10.53%<br>4            | 57.89%<br>22 | 5.26%         | 18.42%<br>7 | 2.63%          | 38    |
| Staff take the time to have a friendly conversation with me. | 0.00% | 2.56%      | 5.13%<br>2  | 28.21%                 | 64.10%<br>25 | 0.00%         | 0.00%       | 0.00%          | 39    |
| Staff ask how my needs can be met.                           | 2.56% | 5.13%      | 7.69%       | 12.82%<br>5            | 51.28%<br>20 | 12.82%<br>5   | 2.56%       | 5.13%          | 39    |