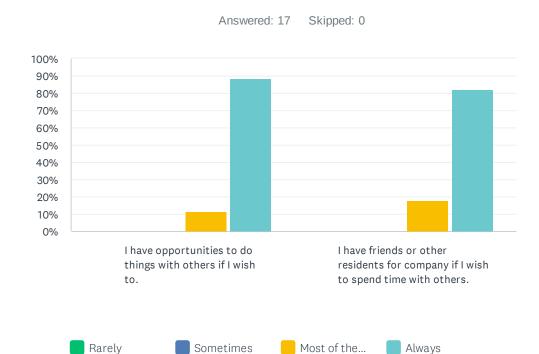

# Q13 Personal Relationships: Next, we will talk about your relationships with others. For each statement, please answer with one of the available choices.

|                                                                                    | RARELY | SOMETIMES | MOST OF THE TIME | ALWAYS       | TOTAL |
|------------------------------------------------------------------------------------|--------|-----------|------------------|--------------|-------|
| I have opportunities to do things with others if I wish to.                        | 0.00%  | 0.00%     | 11.76%<br>2      | 88.24%<br>15 | 17    |
| I have friends or other residents for company if I wish to spend time with others. | 0.00%  | 0.00%     | 17.65%<br>3      | 82.35%<br>14 | 17    |