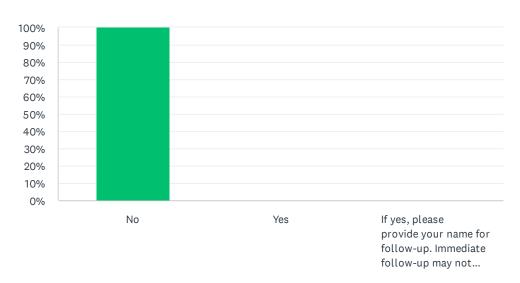

#### Q19 Would you like someone to contact you regarding your comments?

| ANSWER C                                                                                                                                                                                                   | HOICES                                                                                                                                                                                                     |       | RESPONS | SES |
|------------------------------------------------------------------------------------------------------------------------------------------------------------------------------------------------------------|------------------------------------------------------------------------------------------------------------------------------------------------------------------------------------------------------------|-------|---------|-----|
| No                                                                                                                                                                                                         |                                                                                                                                                                                                            |       | 100.00% | 17  |
| Yes                                                                                                                                                                                                        |                                                                                                                                                                                                            |       | 0.00%   | 0   |
| If yes, please provide your name for follow-up. Immediate follow-up may not happen as survey results are reviewed semiannually, if time sensitive please talk to the Executive Director with any concerns. |                                                                                                                                                                                                            | 0.00% | 0       |     |
| Total Respon                                                                                                                                                                                               | ndents: 17                                                                                                                                                                                                 |       |         |     |
|                                                                                                                                                                                                            |                                                                                                                                                                                                            |       |         |     |
| #                                                                                                                                                                                                          | IF YES, PLEASE PROVIDE YOUR NAME FOR FOLLOW-UP. IMMEDIATE FOLLOW-UP MAY NOT HAPPEN AS SURVEY RESULTS ARE REVIEWED SEMIANNUALLY, IF TIME SENSITIVE PLEASE TALK TO THE EXECUTIVE DIRECTOR WITH ANY CONCERNS. | DATE  |         |     |
|                                                                                                                                                                                                            | There are no responses.                                                                                                                                                                                    |       |         |     |