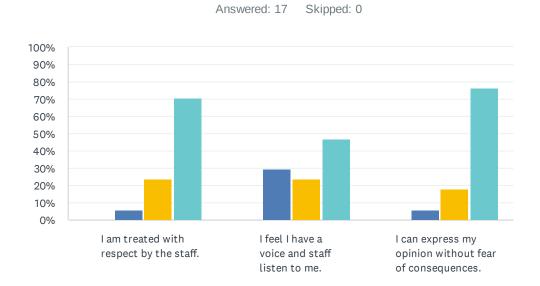

# Q8 Respect by Staff: Now I'd like to discuss how you feel about staff here. For each statement, please answer with one of the available choices.

| Rarely                                                 | times  | Most of the | Always           |              |       |
|--------------------------------------------------------|--------|-------------|------------------|--------------|-------|
|                                                        | RARELY | SOMETIMES   | MOST OF THE TIME | ALWAYS       | TOTAL |
| I am treated with respect by the staff.                | 0.00%  | 5.88%<br>1  | 23.53%<br>4      | 70.59%<br>12 | 17    |
| I feel I have a voice and staff listen to me.          | 0.00%  | 29.41%<br>5 | 23.53%<br>4      | 47.06%<br>8  | 17    |
| I can express my opinion without fear of consequences. | 0.00%  | 5.88%<br>1  | 17.65%<br>3      | 76.47%<br>13 | 17    |