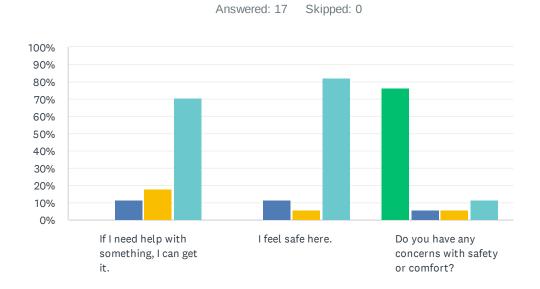

#### Q5 Safety and Security: Now let's talk about safety. For each statement, please answer one of the available choices.

| Rarely                                           | Sometimes    | Most of the | Always           |              |       |
|--------------------------------------------------|--------------|-------------|------------------|--------------|-------|
|                                                  | RARELY       | SOMETIMES   | MOST OF THE TIME | ALWAYS       | TOTAL |
| If I need help with something, I can get it.     | 0.00%        | 11.76%<br>2 | 17.65%<br>3      | 70.59%<br>12 | 17    |
| I feel safe here.                                | 0.00%        | 11.76%<br>2 | 5.88%            | 82.35%<br>14 | 17    |
| Do you have any concerns with safety or comfort? | 76.47%<br>13 | 5.88%       | 5.88%            | 11.76%<br>2  | 17    |

| # | COMMENTS (PLEASE SPECIFY)                   | DATE              |
|---|---------------------------------------------|-------------------|
| 1 | No I get the help if I need it I feel safe. | 1/16/2024 2:03 PM |