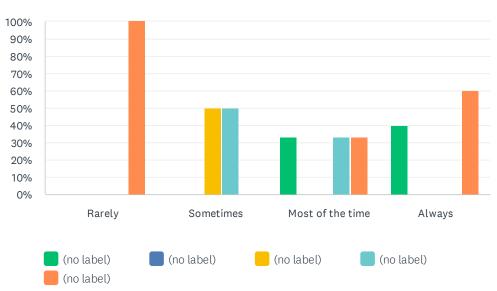

# Q1 Privacy: First, I'd like to talk to you about privacy. Please answer choosing one of the choices and feel free to provide any additional comments.

Answered: 17 Skipped: 0

100%
90%
80%
70%
60%
50%
40%
30%
20%

I feel my privacy is respected.

If I have a visitor I can find a place to visit in private if I wish.

Most of the...

Always

|                                                                       |            |             | ,                |              |       |
|-----------------------------------------------------------------------|------------|-------------|------------------|--------------|-------|
|                                                                       | RARELY     | SOMETIMES   | MOST OF THE TIME | ALWAYS       | TOTAL |
| I feel my privacy is respected.                                       | 5.88%<br>1 | 23.53%<br>4 | 17.65%<br>3      | 52.94%<br>9  | 17    |
| If I have a visitor I can find a place to visit in private if I wish. | 5.88%      | 17.65%<br>3 | 17.65%<br>3      | 58.82%<br>10 | 17    |