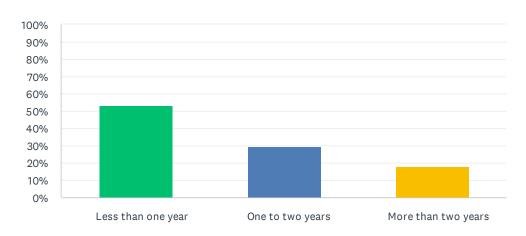

### Q17 I have lived at this LTC Home for:

Answered: 17 Skipped: 0

| ANSWER CHOICES      | RESPONSES |    |
|---------------------|-----------|----|
| Less than one year  | 52.94%    | 9  |
| One to two years    | 29.41%    | 5  |
| More than two years | 17.65%    | 3  |
| TOTAL               |           | 17 |