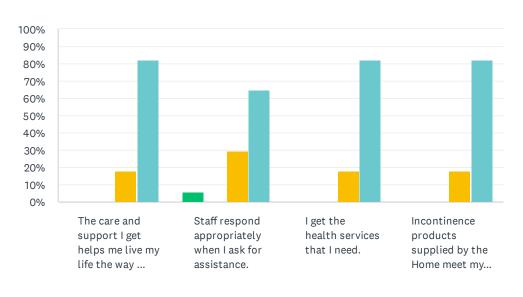

### Q9 Staff Responsiveness: For each statement, please answer with one of the available choices.

Answered: 17 Skipped: 0

|                                                                  | RARELY | SOMETIMES | MOST OF THE<br>TIME | ALWAYS       | TOTAL |
|------------------------------------------------------------------|--------|-----------|---------------------|--------------|-------|
| The care and support I get helps me live my life the way I want. | 0.00%  | 0.00%     | 17.65%<br>3         | 82.35%<br>14 | 17    |
| Staff respond appropriately when I ask for assistance.           | 5.88%  | 0.00%     | 29.41%<br>5         | 64.71%<br>11 | 17    |
| I get the health services that I need.                           | 0.00%  | 0.00%     | 17.65%<br>3         | 82.35%<br>14 | 17    |
| Incontinence products supplied by the Home meet my needs.        | 0.00%  | 0.00%     | 17.65%<br>3         | 82.35%<br>14 | 17    |