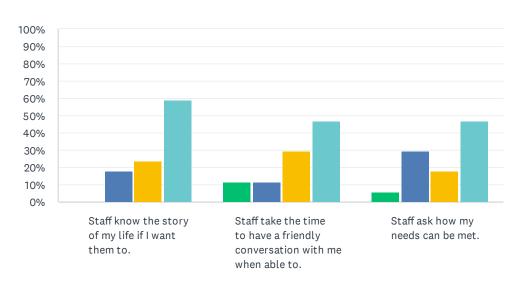

### Q10 Staff-Resident Bonding: For each statement, please answer with one of the available choices.

Answered: 17 Skipped: 0

|                                                                           |             |             | _                |              |       |
|---------------------------------------------------------------------------|-------------|-------------|------------------|--------------|-------|
|                                                                           | RARELY      | SOMETIMES   | MOST OF THE TIME | ALWAYS       | TOTAL |
| Staff know the story of my life if I want them to.                        | 0.00%       | 17.65%<br>3 | 23.53%<br>4      | 58.82%<br>10 | 17    |
| Staff take the time to have a friendly conversation with me when able to. | 11.76%<br>2 | 11.76%<br>2 | 29.41%<br>5      | 47.06%<br>8  | 17    |
| Staff ask how my needs can be met.                                        | 5.88%       | 29.41%<br>5 | 17.65%<br>3      | 47.06%<br>8  | 17    |