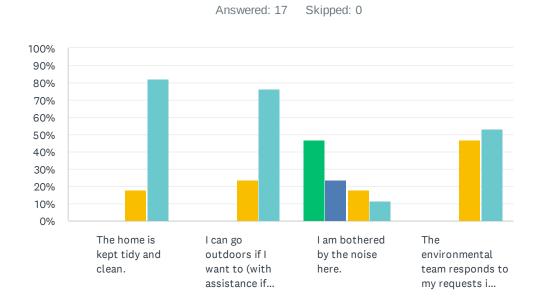

## Q6 Comfort Items: The items that follow focus on your life here. For each statement, please answer with one of the available choices.

| narety comotimes                                                   | 1 1031      | 71          | wayo                |              |       |
|--------------------------------------------------------------------|-------------|-------------|---------------------|--------------|-------|
|                                                                    | RARELY      | SOMETIMES   | MOST OF THE<br>TIME | ALWAYS       | TOTAL |
| The home is kept tidy and clean.                                   | 0.00%       | 0.00%       | 17.65%<br>3         | 82.35%<br>14 | 17    |
| I can go outdoors if I want to (with assistance if necessary).     | 0.00%       | 0.00%       | 23.53%<br>4         | 76.47%<br>13 | 17    |
| I am bothered by the noise here.                                   | 47.06%<br>8 | 23.53%<br>4 | 17.65%<br>3         | 11.76%<br>2  | 17    |
| The environmental team responds to my requests in a timely manner. | 0.00%       | 0.00%       | 47.06%<br>8         | 52.94%<br>9  | 17    |