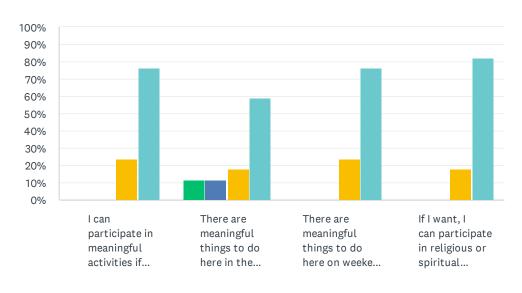

|                                                                                            | RARELY      | SOMETIMES   | MOST OF<br>THE TIME | ALWAYS       | TOTAL |
|--------------------------------------------------------------------------------------------|-------------|-------------|---------------------|--------------|-------|
| I can participate in meaningful activities if I wish to.                                   | 0.00%       | 0.00%       | 23.53%<br>4         | 76.47%<br>13 | 17    |
| There are meaningful things to do here in the evenings if I wish to.                       | 11.76%<br>2 | 11.76%<br>2 | 17.65%<br>3         | 58.82%<br>10 | 17    |
| There are meaningful things to do here on weekends if I wish to.                           | 0.00%       | 0.00%       | 23.53%<br>4         | 76.47%<br>13 | 17    |
| If I want, I can participate in religious or spiritual activities that have meaning to me. | 0.00%       | 0.00%       | 17.65%<br>3         | 82.35%<br>14 | 17    |