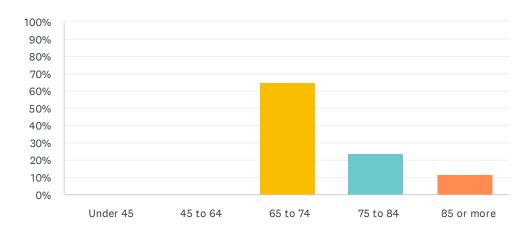

#### Q16 My age in years is:

Answered: 17 Skipped: 0

| ANSWER CHOICES | RESPONSES |    |
|----------------|-----------|----|
| Under 45       | 0.00%     | 0  |
| 45 to 64       | 0.00%     | 0  |
| 65 to 74       | 64.71%    | 11 |
| 75 to 84       | 23.53%    | 4  |
| 85 or more     | 11.76%    | 2  |
| TOTAL          |           | 17 |