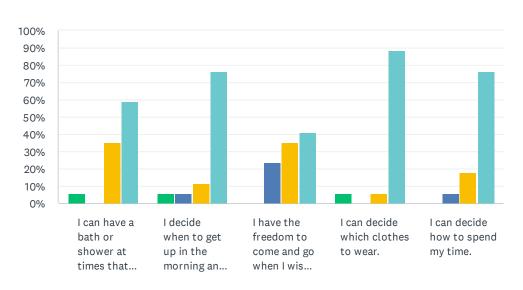

# Q7 Daily Decision Items (Autonomy): The items that follow focus on your daily decisions. For each statement, please answer with one of the available choices.

Answered: 17 Skipped: 0

| That only Sometimes                                                 |            | 7           | wayo             |              |       |
|---------------------------------------------------------------------|------------|-------------|------------------|--------------|-------|
|                                                                     | RARELY     | SOMETIMES   | MOST OF THE TIME | ALWAYS       | TOTAL |
| I can have a bath or shower at times that I have picked.            | 5.88%<br>1 | 0.00%       | 35.29%<br>6      | 58.82%<br>10 | 17    |
| I decide when to get up in the morning and when go to bed at night. | 5.88%      | 5.88%<br>1  | 11.76%<br>2      | 76.47%<br>13 | 17    |
| I have the freedom to come and go when I wish to.                   | 0.00%      | 23.53%<br>4 | 35.29%<br>6      | 41.18%<br>7  | 17    |
| I can decide which clothes to wear.                                 | 5.88%      | 0.00%       | 5.88%<br>1       | 88.24%<br>15 | 17    |
| I can decide how to spend my time.                                  | 0.00%      | 5.88%<br>1  | 17.65%<br>3      | 76.47%<br>13 | 17    |