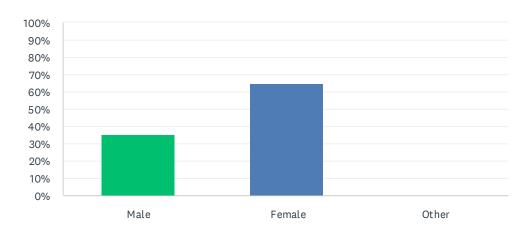

### Q15 My gender is:

Answered: 17 Skipped: 0

| ANSWER CHOICES | RESPONSES |    |
|----------------|-----------|----|
| Male           | 35.29%    | 6  |
| Female         | 64.71%    | 11 |
| Other          | 0.00%     | 0  |
| TOTAL          |           | 17 |