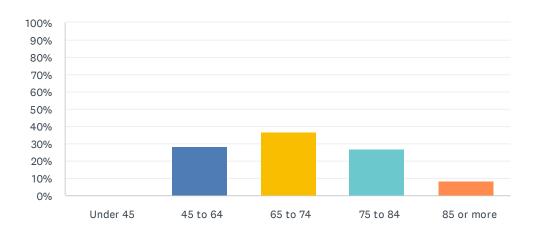

#### Q16 My age in years is:

Answered: 60 Skipped: 0

| ANSWER CHOICES | RESPONSES |    |
|----------------|-----------|----|
| Under 45       | 0.00%     | 0  |
| 45 to 64       | 28.33%    | 17 |
| 65 to 74       | 36.67%    | 22 |
| 75 to 84       | 26.67%    | 16 |
| 85 or more     | 8.33%     | 5  |
| TOTAL          |           | 60 |