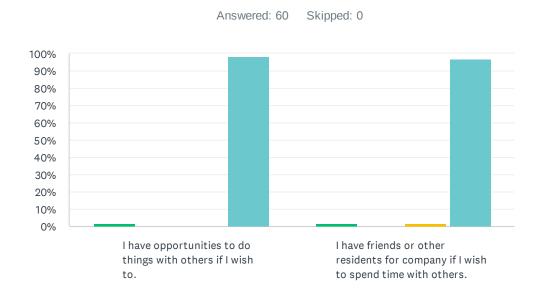

# Q13 Personal Relationships: Next, we will talk about your relationships with others. For each statement, please answer with one of the available choices.

|                                                                                    | RARELY     | SOMETIMES | MOST OF THE TIME | ALWAYS       | TOTAL |
|------------------------------------------------------------------------------------|------------|-----------|------------------|--------------|-------|
| I have opportunities to do things with others if I wish to.                        | 1.67%<br>1 | 0.00%     | 0.00%            | 98.33%<br>59 | 60    |
| I have friends or other residents for company if I wish to spend time with others. | 1.67%<br>1 | 0.00%     | 1.67%<br>1       | 96.67%<br>58 | 60    |