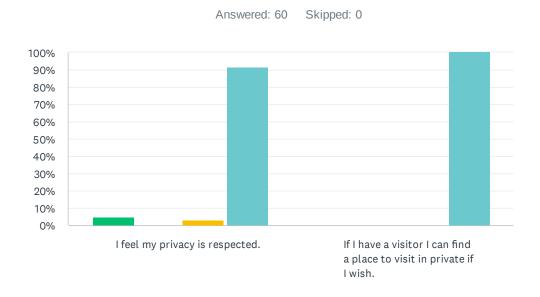

## Q1 Privacy: First, I'd like to talk to you about privacy. Please answer choosing one of the choices and feel free to provide any additional comments.

|                                                                       |        |           | ,                |               |       |
|-----------------------------------------------------------------------|--------|-----------|------------------|---------------|-------|
|                                                                       | RARELY | SOMETIMES | MOST OF THE TIME | ALWAYS        | TOTAL |
| I feel my privacy is respected.                                       | 5.00%  | 0.00%     | 3.33%<br>2       | 91.67%<br>55  | 60    |
| If I have a visitor I can find a place to visit in private if I wish. | 0.00%  | 0.00%     | 0.00%            | 100.00%<br>60 | 60    |

Sometimes

Most of the...

| # | COMMENTS (PLEASE SPECIFY)                                               | DATE              |
|---|-------------------------------------------------------------------------|-------------------|
| 1 | I have a roommate and I can't shower alone                              | 9/21/2024 4:41 PM |
| 2 | People come to my room and take my stuff. The yellow strip doesn't work | 8/2/2024 3:26 PM  |
| 3 | My roommate always opens the curtains and bathroom                      | 7/28/2024 3:31 PM |