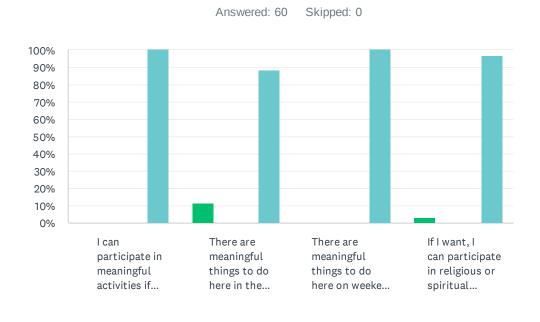

## Q11 Activities: Now, let's look at how you feel about activities. For each statement, please answer with one of the available choices.

| Thanking Competition 1 100t of the Thinking                                                |             |           |                     |               |       |
|--------------------------------------------------------------------------------------------|-------------|-----------|---------------------|---------------|-------|
|                                                                                            | RARELY      | SOMETIMES | MOST OF<br>THE TIME | ALWAYS        | TOTAL |
| I can participate in meaningful activities if I wish to.                                   | 0.00%       | 0.00%     | 0.00%               | 100.00%<br>60 | 60    |
| There are meaningful things to do here in the evenings if I wish to.                       | 11.67%<br>7 | 0.00%     | 0.00%               | 88.33%<br>53  | 60    |
| There are meaningful things to do here on weekends if I wish to.                           | 0.00%       | 0.00%     | 0.00%               | 100.00%<br>60 | 60    |
| If I want, I can participate in religious or spiritual activities that have meaning to me. | 3.33%       | 0.00%     | 0.00%               | 96.67%<br>58  | 60    |