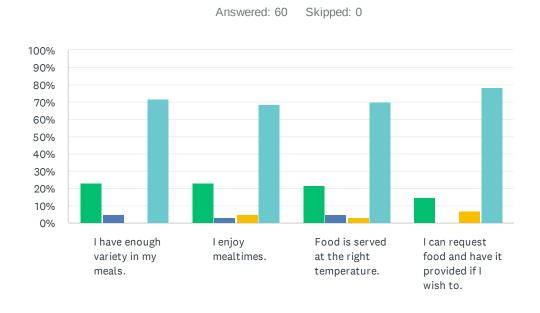

## Q2 Food and Meals: The items that follow are about food. For each statement, please answer one of the available choices.

| Rarely                                               | Sometimes      | Most of the | Always           |              |       |
|------------------------------------------------------|----------------|-------------|------------------|--------------|-------|
|                                                      | RARELY         | SOMETIMES   | MOST OF THE TIME | ALWAYS       | TOTAL |
| I have enough variety in my meals.                   | 23.33%<br>14   | 5.00%<br>3  | 0.00%            | 71.67%<br>43 | 60    |
| I enjoy mealtimes.                                   | 23.33%<br>14   | 3.33%       | 5.00%            | 68.33%<br>41 | 60    |
| Food is served at the right temperature.             | 21.67%<br>13   | 5.00%       | 3.33%            | 70.00%<br>42 | 60    |
| I can request food and have it provided if I wish to | ). 15.00%<br>9 | 0.00%       | 6.67%<br>4       | 78.33%<br>47 | 60    |

| #  | OTHER COMMENTS (PLEASE SPECIFY)                                          | DATE                |
|----|--------------------------------------------------------------------------|---------------------|
| 1  | I find the food really plain                                             | 12/21/2024 11:35 AM |
| 2  | Food isn't always good                                                   | 11/15/2024 9:34 AM  |
| 3  | Not enough selection of fine food. Cold and nasty                        | 10/30/2024 2:06 PM  |
| 4  | al hate the food here                                                    | 10/25/2024 9:45 AM  |
| 5  | I'm not able to eat to heavily fried pieces.                             | 9/21/2024 11:30 AM  |
| 6  | I rather go out and order pizza                                          | 9/19/2024 10:48 AM  |
| 7  | I don't like the food                                                    | 8/15/2024 10:57 AM  |
| 8  | We are the last to get served and everyone gets dessert as we get served | 8/15/2024 10:33 AM  |
| 9  | I have a puréed diet and it isn't enjoyable                              | 8/15/2024 10:21 AM  |
| 10 | The food amazing                                                         | 8/2/2024 3:26 PM    |
| 11 | Since my diet changed less enjoyable                                     | 8/2/2024 2:49 PM    |

| В  | onnie Place LTC Resident Satisfaction Survey 2024                          | SurveyMonkey       |
|----|----------------------------------------------------------------------------|--------------------|
| 12 | Special diet                                                               | 7/28/2024 3:31 PM  |
| 13 | The food never is hot when it gets to the table                            | 6/23/2024 9:36 AM  |
| 14 | The food is under spiced and not cooked properly. Served on the cool side. | 5/9/2024 2:47 PM   |
| 15 | Sometimes the psw's do not bring my my meal tray                           | 3/12/2024 3:48 PM  |
| 16 | I am on a purée diet and I hate the food.                                  | 3/11/2024 11:16 AM |