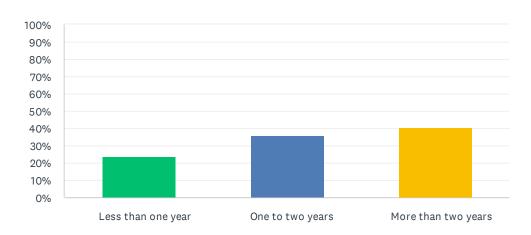

### Q17 I have lived at this LTC Home for:

Answered: 59 Skipped: 1

| ANSWER CHOICES      | RESPONSES |    |
|---------------------|-----------|----|
| Less than one year  | 23.73%    | 14 |
| One to two years    | 35.59%    | 21 |
| More than two years | 40.68%    | 24 |
| TOTAL               |           | 59 |