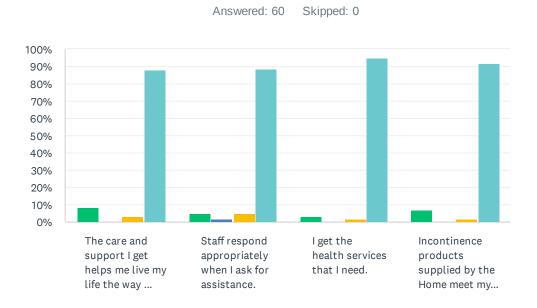

### Q9 Staff Responsiveness: For each statement, please answer with one of the available choices.

|                                                                  | RARELY     | SOMETIMES  | MOST OF THE TIME | ALWAYS       | TOTAL |
|------------------------------------------------------------------|------------|------------|------------------|--------------|-------|
| The care and support I get helps me live my life the way I want. | 8.47%<br>5 | 0.00%      | 3.39%<br>2       | 88.14%<br>52 | 59    |
| Staff respond appropriately when I ask for assistance.           | 5.00%      | 1.67%<br>1 | 5.00%            | 88.33%<br>53 | 60    |
| I get the health services that I need.                           | 3.33%      | 0.00%      | 1.67%            | 95.00%<br>57 | 60    |
| Incontinence products supplied by the Home meet my needs.        | 6.67%      | 0.00%      | 1.67%            | 91.67%<br>55 | 60    |

Sometimes

Most of the...

| # | COMMENTS (PLEASE SPECIFY)                                                                                     | DATE                |
|---|---------------------------------------------------------------------------------------------------------------|---------------------|
| 1 | The situation of coming here is not what I wanted                                                             | 12/21/2024 11:35 AM |
| 2 | I don't like my life and what I can't do                                                                      | 12/11/2024 1:05 PM  |
| 3 | But staff won't let resident have the quantity wanted                                                         | 8/20/2024 3:08 PM   |
| 4 | They answer the call bell. Say they will be back and don't come back                                          | 8/15/2024 10:10 AM  |
| 5 | Short staff effects care                                                                                      | 7/28/2024 3:31 PM   |
| 6 | I do not feel staff care for me or support me because they aren't friendly and do not always provide me help. | 3/12/2024 3:48 PM   |
| 7 | Response time depends on whose working                                                                        | 3/11/2024 12:13 PM  |
| 8 | I do not use incontinence products                                                                            | 2/22/2024 2:39 PM   |