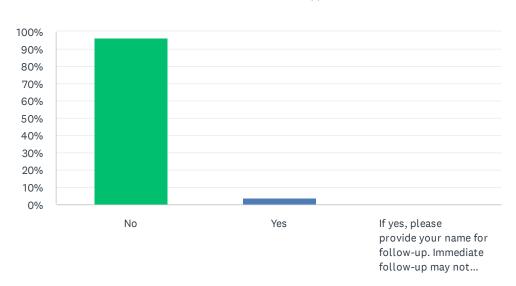

### Q19 Would you like someone to contact you regarding your comments?

| ANSWER CHOICES                                                                                                                                                                                             |                                                                                                                                                                                                            | RESPONSES |        |    |
|------------------------------------------------------------------------------------------------------------------------------------------------------------------------------------------------------------|------------------------------------------------------------------------------------------------------------------------------------------------------------------------------------------------------------|-----------|--------|----|
| No                                                                                                                                                                                                         |                                                                                                                                                                                                            |           | 96.55% | 56 |
| Yes                                                                                                                                                                                                        |                                                                                                                                                                                                            | 3.45%     | 2      |    |
| If yes, please provide your name for follow-up. Immediate follow-up may not happen as survey results are reviewed semiannually, if time sensitive please talk to the Executive Director with any concerns. |                                                                                                                                                                                                            | 0.00%     | 0      |    |
| Total Respondents: 58                                                                                                                                                                                      |                                                                                                                                                                                                            |           |        |    |
|                                                                                                                                                                                                            |                                                                                                                                                                                                            |           |        |    |
| #                                                                                                                                                                                                          | IF YES, PLEASE PROVIDE YOUR NAME FOR FOLLOW-UP. IMMEDIATE FOLLOW-UP MAY NOT HAPPEN AS SURVEY RESULTS ARE REVIEWED SEMIANNUALLY, IF TIME SENSITIVE PLEASE TALK TO THE EXECUTIVE DIRECTOR WITH ANY CONCERNS. | DATE      |        |    |
|                                                                                                                                                                                                            | There are no responses.                                                                                                                                                                                    |           |        |    |