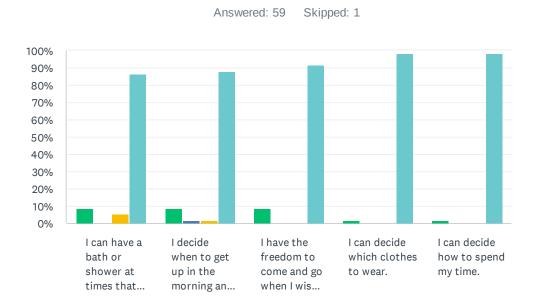

## Q7 Daily Decision Items (Autonomy): The items that follow focus on your daily decisions. For each statement, please answer with one of the available choices.

| Rarely Sometimes                                                    | Mos        | st of the  | Always           |              |       |
|---------------------------------------------------------------------|------------|------------|------------------|--------------|-------|
|                                                                     | RARELY     | SOMETIMES  | MOST OF THE TIME | ALWAYS       | TOTAL |
| I can have a bath or shower at times that I have picked.            | 8.47%<br>5 | 0.00%      | 5.08%<br>3       | 86.44%<br>51 | 59    |
| I decide when to get up in the morning and when go to bed at night. | 8.47%<br>5 | 1.69%<br>1 | 1.69%<br>1       | 88.14%<br>52 | 59    |
| I have the freedom to come and go when I wish to.                   | 8.47%<br>5 | 0.00%      | 0.00%            | 91.53%<br>54 | 59    |
| I can decide which clothes to wear.                                 | 1.69%<br>1 | 0.00%      | 0.00%            | 98.31%<br>58 | 59    |
| I can decide how to spend my time.                                  | 1.69%      | 0.00%      | 0.00%            | 98.31%<br>58 | 59    |

| # | COMMENTS (PLEASE SPECIFY)                          | DATE                |
|---|----------------------------------------------------|---------------------|
| 1 | I have to get up too early                         | 12/11/2024 1:05 PM  |
| 2 | I don't get to decide when I get up                | 11/15/2024 11:07 AM |
| 3 | Not the time when to get up                        | 10/30/2024 11:21 AM |
| 4 | They pick the times for me. They pick my clothing  | 10/25/2024 9:45 AM  |
| 5 | If it's short staff we don't get to pick our times | 8/15/2024 10:57 AM  |
| 6 | I need someone with me to leave                    | 8/2/2024 2:49 PM    |
| 7 | If there short not always a shower                 | 7/28/2024 3:31 PM   |

|    | Bonnie Place LTC Resident Satisfaction Survey 2024                                                                                                | SurveyMonkey       |
|----|---------------------------------------------------------------------------------------------------------------------------------------------------|--------------------|
| 8  | There is not enough staff to have different times for bathing.                                                                                    | 6/23/2024 9:36 AM  |
| 9  | She felt like there was no reminder for her bath. They just came in and started to strip her clothes off before asking her.                       | 5/22/2024 3:04 PM  |
| 10 | They picked my shower times for me. Psw's wake me up in the morning. "The staff don't want me to leave my room, they have me pegged as a bad guy" | 3/11/2024 12:13 PM |