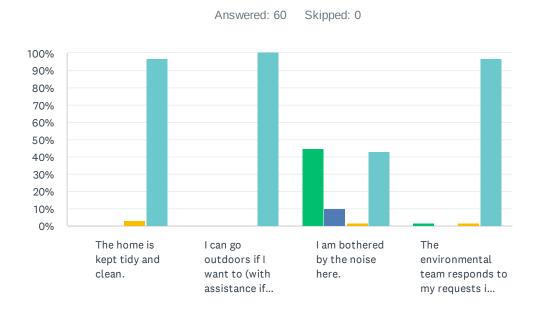

## Q6 Comfort Items: The items that follow focus on your life here. For each statement, please answer with one of the available choices.

|                                                                    | RARELY       | SOMETIMES | MOST OF THE TIME | ALWAYS        | TOTAL |
|--------------------------------------------------------------------|--------------|-----------|------------------|---------------|-------|
| The home is kept tidy and clean.                                   | 0.00%        | 0.00%     | 3.33%            | 96.67%<br>58  | 60    |
| I can go outdoors if I want to (with assistance if necessary).     | 0.00%        | 0.00%     | 0.00%            | 100.00%<br>60 | 60    |
| I am bothered by the noise here.                                   | 45.00%<br>27 | 10.00%    | 1.67%            | 43.33%<br>26  | 60    |
| The environmental team responds to my requests in a timely manner. | 1.69%        | 0.00%     | 1.69%            | 96.61%<br>57  | 59    |

Sometimes

Most of the...

| #  | COMMENTS (PLEASE SPECIFY)                | DATE                |
|----|------------------------------------------|---------------------|
| 1  | At night people yell out                 | 12/22/2024 10:56 AM |
| 2  | People's voices are yelling and too loud | 12/21/2024 11:35 AM |
| 3  | The yelling and screaming of resident    | 12/11/2024 1:05 PM  |
| 4  | Residents screaming                      | 11/15/2024 10:35 AM |
| 5  | People yelling                           | 11/15/2024 10:22 AM |
| 6  | People eating and slurping               | 10/30/2024 2:06 PM  |
| 7  | The buzzers                              | 10/30/2024 11:21 AM |
| 8  | The morning is really noisy              | 10/25/2024 9:45 AM  |
| 9  | At night other people wander and yell    | 9/21/2024 4:41 PM   |
| 10 | People are loud                          | 9/21/2024 11:30 AM  |

| В  | Bonnie Place LTC Resident Satisfaction Survey 2024                                                                                                                    | SurveyMonkey       |
|----|-----------------------------------------------------------------------------------------------------------------------------------------------------------------------|--------------------|
| 11 | There is screaming                                                                                                                                                    | 9/13/2024 1:34 PM  |
| 12 | The screaming and chair alarms bed alarms go off all th time                                                                                                          | 8/15/2024 10:57 AM |
| 13 | People calling out                                                                                                                                                    | 8/15/2024 10:10 AM |
| 14 | The noise bothers me during the day not at night.                                                                                                                     | 7/14/2024 10:38 AM |
| 15 | The dinning room can get to loud                                                                                                                                      | 6/23/2024 9:50 AM  |
| 16 | Noise doesn't bother me                                                                                                                                               | 3/12/2024 3:48 PM  |
| 17 | Noise bothers me                                                                                                                                                      | 3/11/2024 11:16 AM |
| 18 | Where my room is located-the staff are very loud with staff talking during evening shift change-<br>also during the evening they sit and talk at the desk- keep me up | 2/15/2024 11:31 AM |