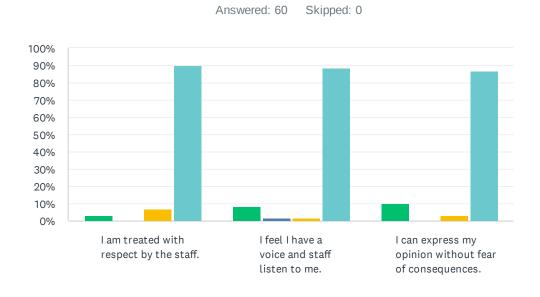

#### Q8 Respect by Staff: Now I'd like to discuss how you feel about staff here. For each statement, please answer with one of the available choices.

| Rarely Some                                            | times      | Most of the | Always           |              |       |
|--------------------------------------------------------|------------|-------------|------------------|--------------|-------|
|                                                        | RARELY     | SOMETIMES   | MOST OF THE TIME | ALWAYS       | TOTAL |
| I am treated with respect by the staff.                | 3.33%      | 0.00%       | 6.67%<br>4       | 90.00%<br>54 | 60    |
| I feel I have a voice and staff listen to me.          | 8.33%<br>5 | 1.67%<br>1  | 1.67%<br>1       | 88.33%<br>53 | 60    |
| I can express my opinion without fear of consequences. | 10.00%     | 0.00%       | 3.33%            | 86.67%<br>52 | 60    |

| # | COMMENTS (PLEASE SPECIFY)                                                                                                                                                                                                                                                                      | DATE               |
|---|------------------------------------------------------------------------------------------------------------------------------------------------------------------------------------------------------------------------------------------------------------------------------------------------|--------------------|
| 1 | Depends on staff some don't listen                                                                                                                                                                                                                                                             | 12/11/2024 1:05 PM |
| 2 | Because I ask to talk to people and they don't want to talk with me                                                                                                                                                                                                                            | 9/21/2024 4:41 PM  |
| 3 | Staff have favourites                                                                                                                                                                                                                                                                          | 8/15/2024 10:57 AM |
| 4 | The girls will write you up                                                                                                                                                                                                                                                                    | 8/15/2024 10:33 AM |
| 5 | Activities is the only people that respect me                                                                                                                                                                                                                                                  | 8/2/2024 3:26 PM   |
| 6 | I am treated with respect by Dining room staff, dietitian, activities staff and social worker. They do not listen because they do not respond to my requests sometimes. I feel my opinions often have consequences and am often the "bad guy" in situations even when I haven't done anything. | 3/12/2024 3:48 PM  |
| 7 | Some staff do not respect me                                                                                                                                                                                                                                                                   | 3/11/2024 12:13 PM |
|   |                                                                                                                                                                                                                                                                                                |                    |