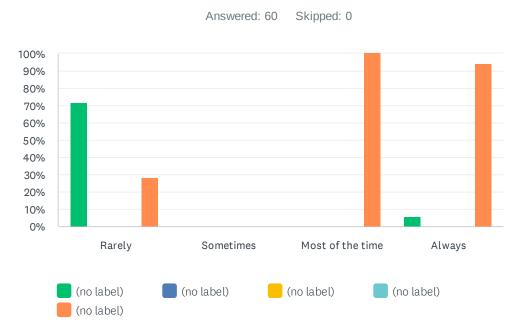

#### Q5 Safety and Security: Now let's talk about safety. For each statement, please answer one of the available choices.

| Rarely                                           | Sometimes    | Most of the | Always           |              |       |
|--------------------------------------------------|--------------|-------------|------------------|--------------|-------|
|                                                  | RARELY       | SOMETIMES   | MOST OF THE TIME | ALWAYS       | TOTAL |
| If I need help with something, I can get it.     | 1.67%<br>1   | 0.00%       | 3.33%<br>2       | 95.00%<br>57 | 60    |
| I feel safe here.                                | 3.33%        | 0.00%       | 3.33%            | 93.33%<br>56 | 60    |
| Do you have any concerns with safety or comfort? | 76.27%<br>45 | 3.39%       | 1.69%<br>1       | 18.64%<br>11 | 59    |