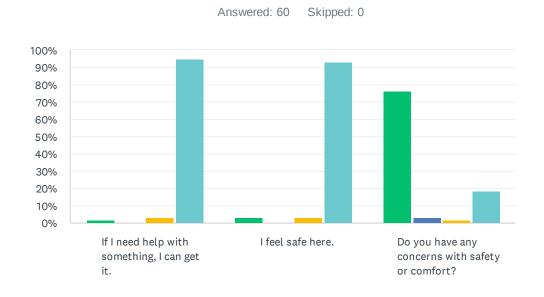

#### Q5 Safety and Security: Now let's talk about safety. For each statement, please answer one of the available choices.

| Rarely                                           | Sometimes    | Most of the | Always           |              |       |
|--------------------------------------------------|--------------|-------------|------------------|--------------|-------|
|                                                  | RARELY       | SOMETIMES   | MOST OF THE TIME | ALWAYS       | TOTAL |
| If I need help with something, I can get it.     | 1.67%<br>1   | 0.00%       | 3.33%<br>2       | 95.00%<br>57 | 60    |
| I feel safe here.                                | 3.33%        | 0.00%       | 3.33%            | 93.33%<br>56 | 60    |
| Do you have any concerns with safety or comfort? | 76.27%<br>45 | 3.39%       | 1.69%<br>1       | 18.64%<br>11 | 59    |

| #  | COMMENTS (PLEASE SPECIFY)                                                                                                                                                                                                                                                          | DATE                |
|----|------------------------------------------------------------------------------------------------------------------------------------------------------------------------------------------------------------------------------------------------------------------------------------|---------------------|
| 1  | Need a softer mattress                                                                                                                                                                                                                                                             | 11/15/2024 11:07 AM |
| 2  | Concerned about people with cigarette, Lighters and keeping them in pockets                                                                                                                                                                                                        | 10/30/2024 2:06 PM  |
| 3  | It's really noisy and I'm concerned someone will come into my room and harm me                                                                                                                                                                                                     | 10/25/2024 9:45 AM  |
| 4  | They take to long to answers call bells                                                                                                                                                                                                                                            | 9/21/2024 4:41 PM   |
| 5  | Sometimes residents wonder into rooms that are not theirs                                                                                                                                                                                                                          | 8/20/2024 3:08 PM   |
| 6  | People come into my room and take things                                                                                                                                                                                                                                           | 8/2/2024 3:26 PM    |
| 7  | Understaffed effects the care                                                                                                                                                                                                                                                      | 7/28/2024 3:31 PM   |
| 8  | Other residents enter my room and I can't move                                                                                                                                                                                                                                     | 7/13/2024 1:40 PM   |
| 9  | Another resident at her table is moody, so I feel like I have to watch what I say                                                                                                                                                                                                  | 5/22/2024 3:04 PM   |
| 10 | No concerns                                                                                                                                                                                                                                                                        | 4/15/2024 1:18 PM   |
| 11 | When I ask Psw's for help sometimes they do not respond to my request. Some residents make me feel safe when I am around them. I think/feel people are entering my room while I am sleeping or not in my room. People coming into my room without permission makes me feel unsafe. | 3/12/2024 3:48 PM   |

|    | Bonnie Place LTC Resident Satisfaction Survey 2024                                                                     | SurveyMonkey       |
|----|------------------------------------------------------------------------------------------------------------------------|--------------------|
| 12 | My neighbour is a pain "he constantly yells for help" and this disruptive at any time of day especially at night time. | 3/11/2024 12:13 PM |
| 13 | I have no concerns                                                                                                     | 3/11/2024 11:16 AM |
| 14 | I am well taken care and made comfortable                                                                              | 2/22/2024 2:39 PM  |