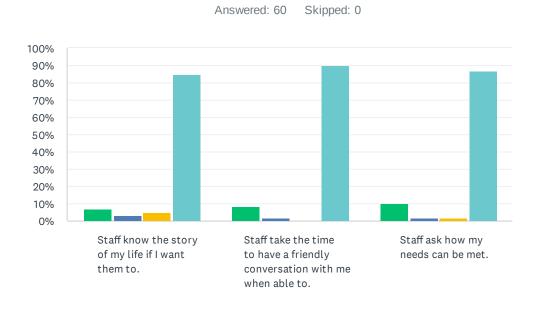

### Q10 Staff-Resident Bonding: For each statement, please answer with one of the available choices.

|             |                          | 3                                                  |                                                                                   |                                                                                                              |
|-------------|--------------------------|----------------------------------------------------|-----------------------------------------------------------------------------------|--------------------------------------------------------------------------------------------------------------|
| RARELY      | SOMETIMES                | MOST OF THE TIME                                   | ALWAYS                                                                            | TOTAL                                                                                                        |
| 6.67%<br>4  | 3.33%                    | 5.00%<br>3                                         | 85.00%<br>51                                                                      | 60                                                                                                           |
| 8.33%<br>5  | 1.67%<br>1               | 0.00%                                              | 90.00%<br>54                                                                      | 60                                                                                                           |
| 10.00%<br>6 | 1.67%<br>1               | 1.67%<br>1                                         | 86.67%<br>52                                                                      | 60                                                                                                           |
|             | 6.67%<br>4<br>8.33%<br>5 | 6.67% 3.33% 4 2<br>8.33% 1.67% 5 1<br>10.00% 1.67% | TIME   6.67% 3.33% 5.00%   4 2 3   8.33% 1.67% 0.00%   5 1 0   10.00% 1.67% 1.67% | TIME   6.67% 3.33% 5.00% 85.00%   4 2 3 51   8.33% 1.67% 0.00% 90.00%   5 1 0 54   10.00% 1.67% 1.67% 86.67% |

Sometimes

Most of the...

| # | COMMENTS (PLEASE SPECIFY)                                                                                                                   | DATE               |
|---|---------------------------------------------------------------------------------------------------------------------------------------------|--------------------|
| 1 | Staff talk to each other about the conversation I have with one person and don't want to share with others                                  | 10/30/2024 2:06 PM |
| 2 | They won't talk to me                                                                                                                       | 9/21/2024 4:41 PM  |
| 3 | I don't like the staff so I choose not to tell them about my life. I don't feel the staff care about be, they do not ask me If I need help. | 3/12/2024 3:48 PM  |
| 4 | I don't talk with staff anymore                                                                                                             | 3/11/2024 12:13 PM |