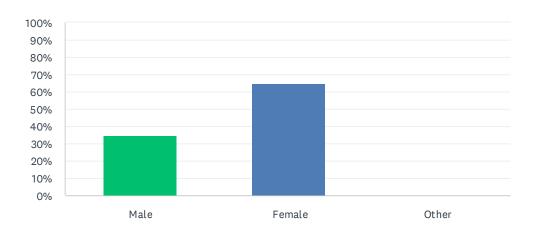

### Q15 My gender is:

Answered: 60 Skipped: 0

| ANSWER CHOICES | RESPONSES |    |
|----------------|-----------|----|
| Male           | 35.00%    | 21 |
| Female         | 65.00%    | 39 |
| Other          | 0.00%     | 0  |
| TOTAL          |           | 60 |