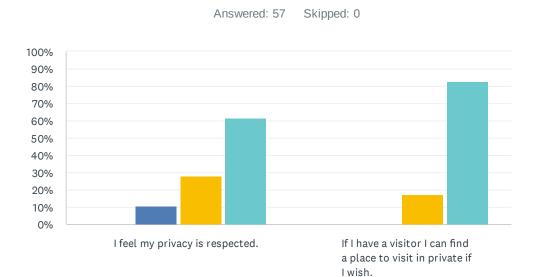

# Q1 Privacy: First, I'd like to talk to you about privacy. Please answer choosing one of the choices and feel free to provide any additional comments.

|                                                                       |        |             | ,                |              |       |
|-----------------------------------------------------------------------|--------|-------------|------------------|--------------|-------|
|                                                                       | RARELY | SOMETIMES   | MOST OF THE TIME | ALWAYS       | TOTAL |
| I feel my privacy is respected.                                       | 0.00%  | 10.53%<br>6 | 28.07%<br>16     | 61.40%<br>35 | 57    |
| If I have a visitor I can find a place to visit in private if I wish. | 0.00%  | 0.00%       | 17.54%<br>10     | 82.46%<br>47 | 57    |

Sometimes

Most of the...

Always

| # | COMMENTS (PLEASE SPECIFY)               | DATE              |
|---|-----------------------------------------|-------------------|
| 1 | Other than Res wounder in my room       | 4/11/2024 4:26 PM |
| 2 | its always respected in a private place | 3/26/2024 8:38 AM |
| 3 | Excellent staff                         | 2/6/2024 4:26 PM  |