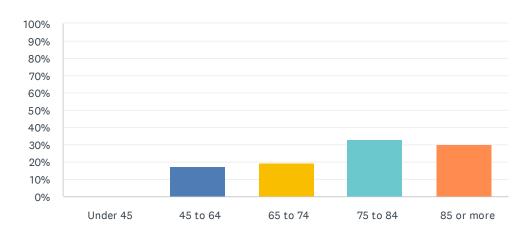

#### Q16 My age in years is:

Answered: 57 Skipped: 0

| ANSWER CHOICES | RESPONSES |    |
|----------------|-----------|----|
| Under 45       | 0.00%     | 0  |
| 45 to 64       | 17.54%    | 10 |
| 65 to 74       | 19.30%    | 11 |
| 75 to 84       | 33.33%    | 19 |
| 85 or more     | 29.82%    | 17 |
| TOTAL          |           | 57 |