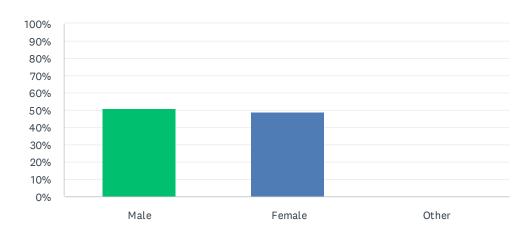

### Q15 My gender is:

Answered: 57 Skipped: 0

| ANSWER CHOICES | RESPONSES |    |
|----------------|-----------|----|
| Male           | 50.88%    | 29 |
| Female         | 49.12%    | 28 |
| Other          | 0.00%     | 0  |
| TOTAL          |           | 57 |