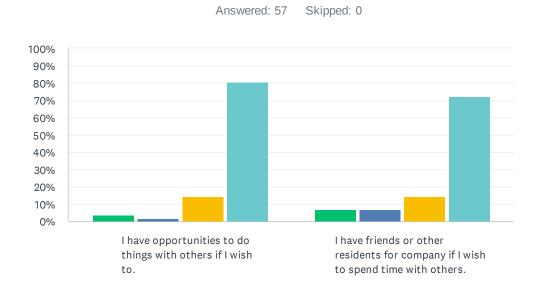

# Q13 Personal Relationships: Next, we will talk about your relationships with others. For each statement, please answer with one of the available choices.

| Than only                                                                          | 1 1000 01  | 7          | ~, 0             |              |       |
|------------------------------------------------------------------------------------|------------|------------|------------------|--------------|-------|
|                                                                                    | RARELY     | SOMETIMES  | MOST OF THE TIME | ALWAYS       | TOTAL |
| I have opportunities to do things with others if I wish to.                        | 3.51%<br>2 | 1.75%<br>1 | 14.04%<br>8      | 80.70%<br>46 | 57    |
| I have friends or other residents for company if I wish to spend time with others. | 7.02%      | 7.02%      | 14.04%           | 71.93%<br>41 | 57    |