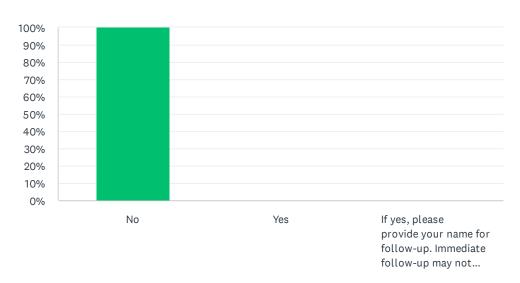

#### Q19 Would you like someone to contact you regarding your comments?

| ANSWER CHOICES                                                                                                                                                                                             |                                                                                                                                                                                                            |       | RESPONSES |    |
|------------------------------------------------------------------------------------------------------------------------------------------------------------------------------------------------------------|------------------------------------------------------------------------------------------------------------------------------------------------------------------------------------------------------------|-------|-----------|----|
| No                                                                                                                                                                                                         |                                                                                                                                                                                                            |       | 100.00%   | 53 |
| Yes                                                                                                                                                                                                        |                                                                                                                                                                                                            |       | 0.00%     | 0  |
| If yes, please provide your name for follow-up. Immediate follow-up may not happen as survey results are reviewed semiannually, if time sensitive please talk to the Executive Director with any concerns. |                                                                                                                                                                                                            | 0.00% | 0         |    |
| Total Respon                                                                                                                                                                                               | ndents: 53                                                                                                                                                                                                 |       |           |    |
|                                                                                                                                                                                                            |                                                                                                                                                                                                            |       |           |    |
| #                                                                                                                                                                                                          | IF YES, PLEASE PROVIDE YOUR NAME FOR FOLLOW-UP. IMMEDIATE FOLLOW-UP MAY NOT HAPPEN AS SURVEY RESULTS ARE REVIEWED SEMIANNUALLY, IF TIME SENSITIVE PLEASE TALK TO THE EXECUTIVE DIRECTOR WITH ANY CONCERNS. | DATE  |           |    |
|                                                                                                                                                                                                            | There are no responses.                                                                                                                                                                                    |       |           |    |