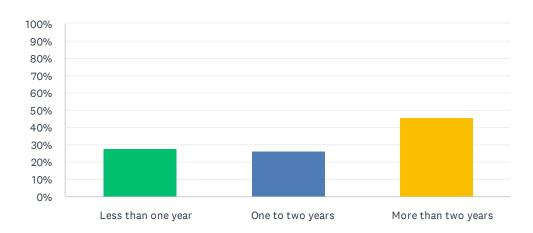

### Q17 I have lived at this LTC Home for:

Answered: 57 Skipped: 0

| ANSWER CHOICES      | RESPONSES |    |
|---------------------|-----------|----|
| Less than one year  | 28.07%    | 16 |
| One to two years    | 26.32%    | 15 |
| More than two years | 45.61%    | 26 |
| TOTAL               |           | 57 |