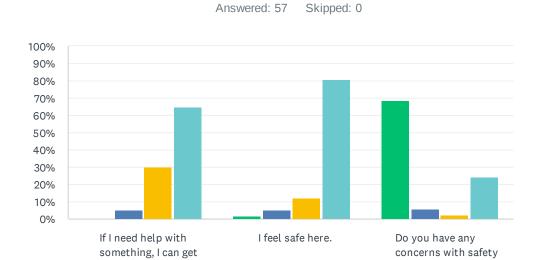

## Q5 Safety and Security: Now let's talk about safety. For each statement, please answer one of the available choices.

| Rarely                                           | Sometimes    | Most of the | Always           |              |       |
|--------------------------------------------------|--------------|-------------|------------------|--------------|-------|
|                                                  | RARELY       | SOMETIMES   | MOST OF THE TIME | ALWAYS       | TOTAL |
| If I need help with something, I can get it.     | 0.00%        | 5.26%<br>3  | 29.82%<br>17     | 64.91%<br>37 | 57    |
| I feel safe here.                                | 1.75%<br>1   | 5.26%       | 12.28%<br>7      | 80.70%<br>46 | 57    |
| Do you have any concerns with safety or comfort? | 68.52%<br>37 | 5.56%       | 1.85%            | 24.07%<br>13 | 54    |

or comfort?

| # | COMMENTS (PLEASE SPECIFY)                                                                      | DATE              |
|---|------------------------------------------------------------------------------------------------|-------------------|
| 1 | Dont feel safe here with the drug use from outside source                                      | 9/9/2024 4:13 PM  |
| 2 | I would like my hallway door locked I have had two men walk in on me while I was on the toilet | 6/11/2024 3:47 PM |
| 3 | no                                                                                             | 5/14/2024 3:58 PM |
| 4 | I had a man walk in my room and I was on the toilet.                                           | 4/11/2024 4:26 PM |
| 5 | feel safe all the time                                                                         | 3/26/2024 8:38 AM |
| 6 | Sometimes I wait for get help                                                                  | 2/6/2024 4:26 PM  |
| 7 | Slow at answering my call bell sometimes                                                       | 2/6/2024 4:02 PM  |