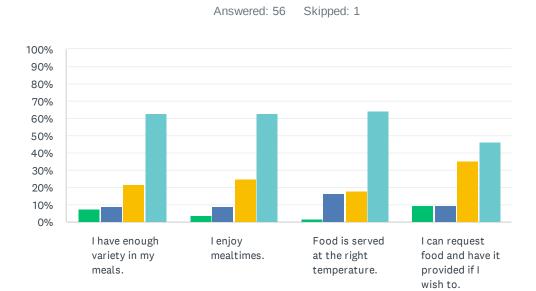

# Q2 Food and Meals: The items that follow are about food. For each statement, please answer one of the available choices.

| Rarely                                                | ometimes   | Most of the | Always           |              |       |
|-------------------------------------------------------|------------|-------------|------------------|--------------|-------|
|                                                       | RARELY     | SOMETIMES   | MOST OF THE TIME | ALWAYS       | TOTAL |
| I have enough variety in my meals.                    | 7.14%<br>4 | 8.93%<br>5  | 21.43%<br>12     | 62.50%<br>35 | 56    |
| I enjoy mealtimes.                                    | 3.57%      | 8.93%<br>5  | 25.00%<br>14     | 62.50%<br>35 | 56    |
| Food is served at the right temperature.              | 1.79%      | 16.07%<br>9 | 17.86%<br>10     | 64.29%<br>36 | 56    |
| I can request food and have it provided if I wish to. | 9.26%      | 9.26%       | 35.19%<br>19     | 46.30%<br>25 | 54    |

| # | OTHER COMMENTS (PLEASE SPECIFY)                              | DATE              |
|---|--------------------------------------------------------------|-------------------|
| 1 | I like salads                                                | 7/4/2024 3:21 PM  |
| 2 | Uncooked veggies                                             | 5/7/2024 4:01 PM  |
| 3 | Sometimes the food I want they have run out of               | 4/11/2024 4:26 PM |
| 4 | i miss the fresh fruit                                       | 4/2/2024 4:04 PM  |
| 5 | when same things are on the menu i ask for leftovers         | 3/26/2024 8:38 AM |
| 6 | II find the food very bland I like my food properly textured | 3/5/2024 4:07 PM  |
| 7 | no                                                           | 3/5/2024 3:38 PM  |
| 8 | I like breakfast.                                            | 3/5/2024 3:31 PM  |
| 9 | Would like more food but I do like my meals really hot       | 2/6/2024 4:26 PM  |