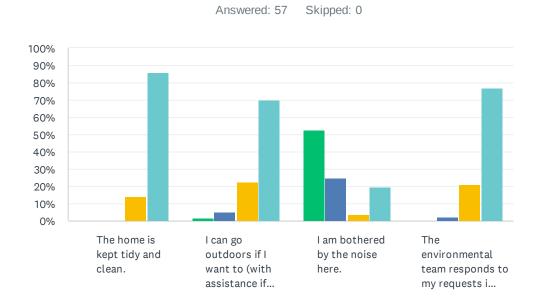

## Q6 Comfort Items: The items that follow focus on your life here. For each statement, please answer with one of the available choices.

|                                                                    |              |              | 3                |              |       |
|--------------------------------------------------------------------|--------------|--------------|------------------|--------------|-------|
|                                                                    | RARELY       | SOMETIMES    | MOST OF THE TIME | ALWAYS       | TOTAL |
| The home is kept tidy and clean.                                   | 0.00%        | 0.00%        | 14.04%<br>8      | 85.96%<br>49 | 57    |
| I can go outdoors if I want to (with assistance if necessary).     | 1.75%<br>1   | 5.26%        | 22.81%<br>13     | 70.18%<br>40 | 57    |
| I am bothered by the noise here.                                   | 52.63%<br>30 | 24.56%<br>14 | 3.51%            | 19.30%<br>11 | 57    |
| The environmental team responds to my requests in a timely manner. | 0.00%        | 1.92%        | 21.15%<br>11     | 76.92%<br>40 | 52    |

Sometimes

Most of the...

Always

| # | COMMENTS (PLEASE SPECIFY)           | DATE              |
|---|-------------------------------------|-------------------|
| 1 | noisy bothers me at night the most  | 5/10/2024 3:33 PM |
| 2 | tv yelling and the radio bothers me | 5/7/2024 4:01 PM  |
| 3 | they are fast when they can be      | 3/26/2024 8:38 AM |
| 4 | No comment                          | 2/6/2024 4:02 PM  |