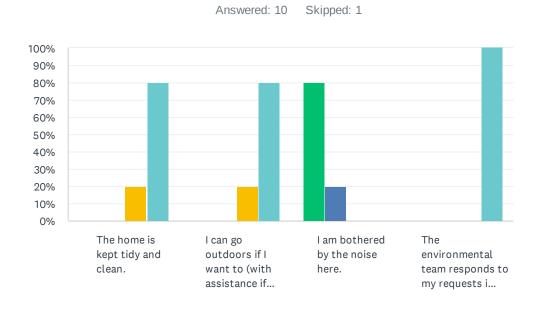

## Q6 Comfort Items: The items that follow focus on your life here. For each statement, please answer with one of the available choices.

|                                                                    | <del></del> - | _         |                  |             |       |
|--------------------------------------------------------------------|---------------|-----------|------------------|-------------|-------|
|                                                                    | RARELY        | SOMETIMES | MOST OF THE TIME | ALWAYS      | TOTAL |
| The home is kept tidy and clean.                                   | 0.00%         | 0.00%     | 20.00%           | 80.00%<br>8 | 10    |
| I can go outdoors if I want to (with assistance if necessary).     | 0.00%         | 0.00%     | 20.00%           | 80.00%      | 10    |
| I am bothered by the noise here.                                   | 80.00%        | 20.00%    | 0.00%            | 0.00%       | 10    |
| The environmental team responds to my requests in a timely manner. | 0.00%         | 0.00%     | 0.00%            | 100.00%     | 9     |

Sometimes

Most of the...

| # | COMMENTS (PLEASE SPECIFY)  | DATE               |
|---|----------------------------|--------------------|
| 1 | Never tried                | 12/6/2024 2:23 PM  |
| 2 | Sometimes the room is cold | 8/29/2024 10:34 AM |