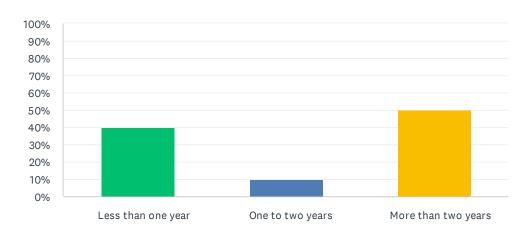

#### Q17 I have lived at this LTC Home for:

Answered: 10 Skipped: 1

| ANSWER CHOICES      | RESPONSES |    |
|---------------------|-----------|----|
| Less than one year  | 40.00%    | 4  |
| One to two years    | 10.00%    | 1  |
| More than two years | 50.00%    | 5  |
| TOTAL               |           | 10 |