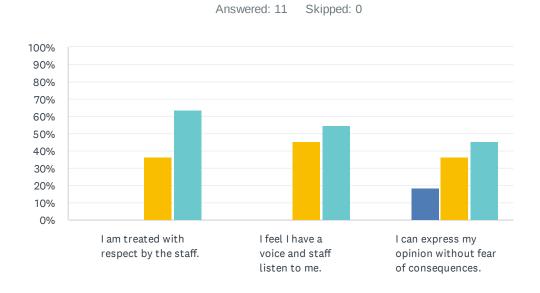

## Q8 Respect by Staff: Now I'd like to discuss how you feel about staff here. For each statement, please answer with one of the available choices.

|                                                        | RARELY | SOMETIMES   | MOST OF THE TIME | ALWAYS      | TOTAL |
|--------------------------------------------------------|--------|-------------|------------------|-------------|-------|
| I am treated with respect by the staff.                | 0.00%  | 0.00%       | 36.36%<br>4      | 63.64%<br>7 | 11    |
| I feel I have a voice and staff listen to me.          | 0.00%  | 0.00%       | 45.45%<br>5      | 54.55%<br>6 | 11    |
| I can express my opinion without fear of consequences. | 0.00%  | 18.18%<br>2 | 36.36%<br>4      | 45.45%<br>5 | 11    |

Sometimes

Most of the...

| # | COMMENTS (PLEASE SPECIFY)         | DATE               |
|---|-----------------------------------|--------------------|
| 1 | Depends on which staff is working | 11/18/2024 1:52 PM |