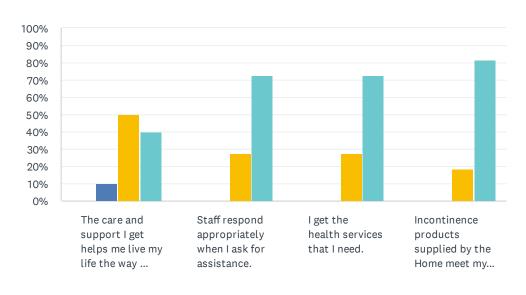

### Q9 Staff Responsiveness: For each statement, please answer with one of the available choices.

Answered: 11 Skipped: 0

|                                                                  |        |             | 3                |             |       |
|------------------------------------------------------------------|--------|-------------|------------------|-------------|-------|
|                                                                  | RARELY | SOMETIMES   | MOST OF THE TIME | ALWAYS      | TOTAL |
| The care and support I get helps me live my life the way I want. | 0.00%  | 10.00%<br>1 | 50.00%<br>5      | 40.00%<br>4 | 10    |
| Staff respond appropriately when I ask for assistance.           | 0.00%  | 0.00%       | 27.27%           | 72.73%<br>8 | 11    |
| I get the health services that I need.                           | 0.00%  | 0.00%       | 27.27%<br>3      | 72.73%<br>8 | 11    |
| Incontinence products supplied by the Home meet my needs.        | 0.00%  | 0.00%       | 18.18%           | 81.82%<br>9 | 11    |