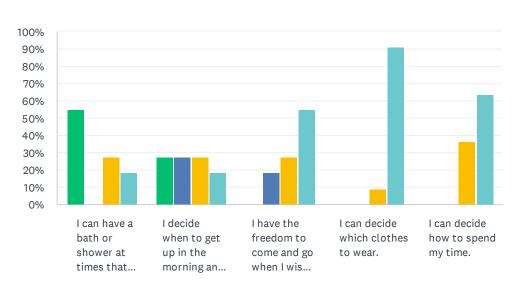

# Q7 Daily Decision Items (Autonomy): The items that follow focus on your daily decisions. For each statement, please answer with one of the available choices.

Answered: 11 Skipped: 0

|                                                                     | RARELY      | SOMETIMES   | MOST OF THE TIME | ALWAYS       | TOTAL |
|---------------------------------------------------------------------|-------------|-------------|------------------|--------------|-------|
| I can have a bath or shower at times that I have picked.            | 54.55%<br>6 | 0.00%       | 27.27%<br>3      | 18.18%<br>2  | 11    |
| I decide when to get up in the morning and when go to bed at night. | 27.27%<br>3 | 27.27%<br>3 | 27.27%           | 18.18%<br>2  | 11    |
| I have the freedom to come and go when I wish to.                   | 0.00%       | 18.18%<br>2 | 27.27%<br>3      | 54.55%<br>6  | 11    |
| I can decide which clothes to wear.                                 | 0.00%       | 0.00%       | 9.09%<br>1       | 90.91%<br>10 | 11    |
| I can decide how to spend my time.                                  | 0.00%       | 0.00%       | 36.36%<br>4      | 63.64%<br>7  | 11    |

Sometimes

Most of the...

| # | COMMENTS (PLEASE SPECIFY)               | DATE                |
|---|-----------------------------------------|---------------------|
| 1 | Not when getting up in the morning      | 11/18/2024 2:23 PM  |
| 2 | Decides when to go to bed not to get up | 11/13/2024 11:05 AM |