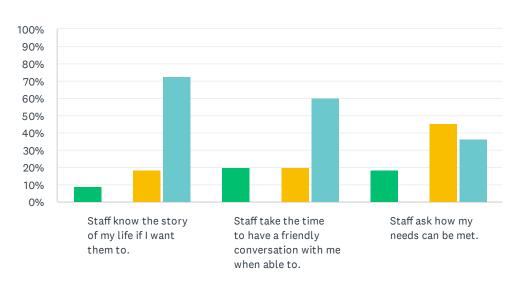

### Q10 Staff-Resident Bonding: For each statement, please answer with one of the available choices.

Answered: 11 Skipped: 0

| <b>D</b> 1 |           |             |        |
|------------|-----------|-------------|--------|
| Rarely     | Sometimes | Most of the | Always |

|                                                                           | RARELY | SOMETIMES | MOST OF THE TIME | ALWAYS      | TOTAL |
|---------------------------------------------------------------------------|--------|-----------|------------------|-------------|-------|
| Staff know the story of my life if I want them to.                        | 9.09%  | 0.00%     | 18.18%<br>2      | 72.73%<br>8 | 11    |
| Staff take the time to have a friendly conversation with me when able to. | 20.00% | 0.00%     | 20.00%           | 60.00%      | 10    |
| Staff ask how my needs can be met.                                        | 18.18% | 0.00%     | 45.45%<br>5      | 36.36%<br>4 | 11    |