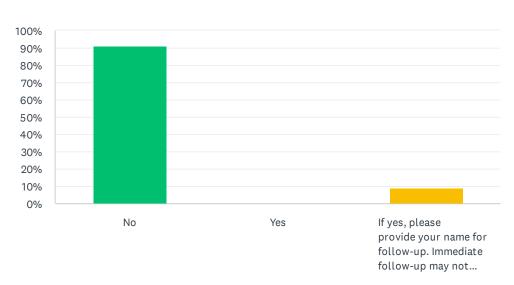

#### Q19 Would you like someone to contact you regarding your comments?

| ANSWER CHOICES                                                                                                                                                                                             |                                                                                                                                                                                                            | RESPONSES |        |    |
|------------------------------------------------------------------------------------------------------------------------------------------------------------------------------------------------------------|------------------------------------------------------------------------------------------------------------------------------------------------------------------------------------------------------------|-----------|--------|----|
| No                                                                                                                                                                                                         |                                                                                                                                                                                                            |           | 90.91% | 10 |
| Yes                                                                                                                                                                                                        |                                                                                                                                                                                                            |           | 0.00%  | 0  |
| If yes, please provide your name for follow-up. Immediate follow-up may not happen as survey results are reviewed semiannually, if time sensitive please talk to the Executive Director with any concerns. |                                                                                                                                                                                                            | 9.09%     | 1      |    |
| Total Respondents: 11                                                                                                                                                                                      |                                                                                                                                                                                                            |           |        |    |
|                                                                                                                                                                                                            |                                                                                                                                                                                                            |           |        |    |
| #                                                                                                                                                                                                          | IF YES, PLEASE PROVIDE YOUR NAME FOR FOLLOW-UP. IMMEDIATE FOLLOW-UP MAY NOT HAPPEN AS SURVEY RESULTS ARE REVIEWED SEMIANNUALLY, IF TIME SENSITIVE PLEASE TALK TO THE EXECUTIVE DIRECTOR WITH ANY CONCERNS. | DATE      |        |    |
| 1                                                                                                                                                                                                          |                                                                                                                                                                                                            |           |        |    |