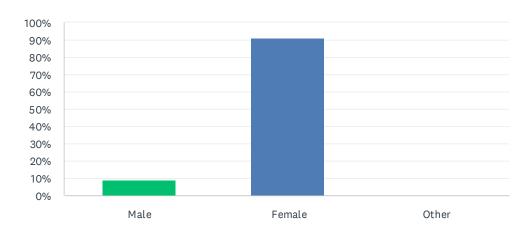

#### Q15 My gender is:

Answered: 11 Skipped: 0

| ANSWER CHOICES | RESPONSES |    |
|----------------|-----------|----|
| Male           | 9.09%     | 1  |
| Female         | 90.91%    | 10 |
| Other          | 0.00%     | 0  |
| TOTAL          |           | 11 |