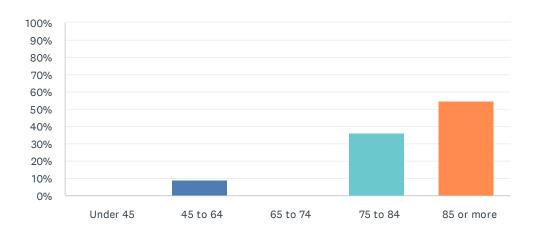

#### Q16 My age in years is:

Answered: 11 Skipped: 0

| ANSWER CHOICES | RESPONSES |    |
|----------------|-----------|----|
| Under 45       | 0.00%     | 0  |
| 45 to 64       | 9.09%     | 1  |
| 65 to 74       | 0.00%     | 0  |
| 75 to 84       | 36.36%    | 4  |
| 85 or more     | 54.55%    | 6  |
| TOTAL          |           | 11 |