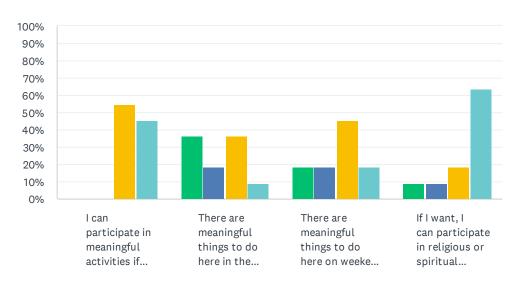

### Q11 Activities: Now, let's look at how you feel about activities. For each statement, please answer with one of the available choices.

Answered: 11 Skipped: 0

| Rarely | Sometimes | Most of | the  | Alway | S  |
|--------|-----------|---------|------|-------|----|
|        |           | RARELY  | SOME | TIMES | MO |

|                                                                                            | RARELY      | SOMETIMES   | MOST OF<br>THE TIME | ALWAYS      | TOTAL |
|--------------------------------------------------------------------------------------------|-------------|-------------|---------------------|-------------|-------|
| I can participate in meaningful activities if I wish to.                                   | 0.00%       | 0.00%       | 54.55%<br>6         | 45.45%<br>5 | 11    |
| There are meaningful things to do here in the evenings if I wish to.                       | 36.36%<br>4 | 18.18%<br>2 | 36.36%<br>4         | 9.09%       | 11    |
| There are meaningful things to do here on weekends if I wish to.                           | 18.18%<br>2 | 18.18%<br>2 | 45.45%<br>5         | 18.18%<br>2 | 11    |
| If I want, I can participate in religious or spiritual activities that have meaning to me. | 9.09%<br>1  | 9.09%       | 18.18%              | 63.64%<br>7 | 11    |