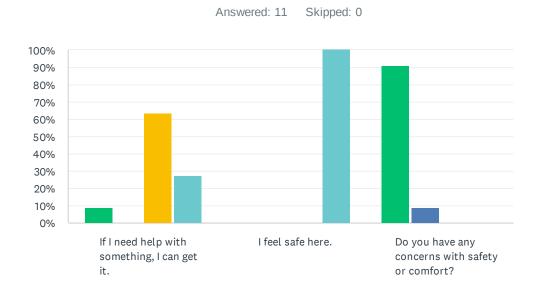

## Q5 Safety and Security: Now let's talk about safety. For each statement, please answer one of the available choices.

| Rarely                                           | Sometimes  | Most of the | Always           |               |       |
|--------------------------------------------------|------------|-------------|------------------|---------------|-------|
|                                                  | RARELY     | SOMETIMES   | MOST OF THE TIME | ALWAYS        | TOTAL |
| If I need help with something, I can get it.     | 9.09%<br>1 | 0.00%       | 63.64%<br>7      | 27.27%<br>3   | 11    |
| I feel safe here.                                | 0.00%      | 0.00%       | 0.00%            | 100.00%<br>11 | 11    |
| Do you have any concerns with safety or comfort? | 90.91%     | 9.09%       | 0.00%            | 0.00%         | 11    |

| # | COMMENTS (PLEASE SPECIFY)    | DATE               |
|---|------------------------------|--------------------|
| 1 | Takes a long time to respond | 11/18/2024 2:23 PM |
| 2 | It's a wait for help         | 11/18/2024 1:52 PM |