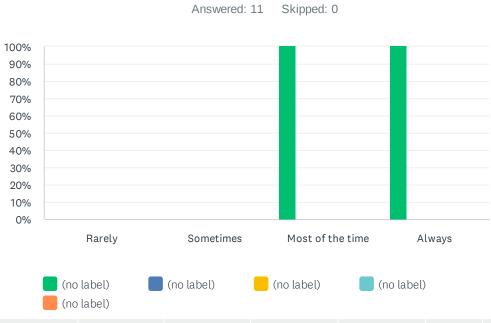

#### Q14 I would recommend this home to others.

|                  | (NO LABEL) | TOTAL | WEIGHTED AVERAGE |
|------------------|------------|------------|------------|------------|------------|-------|------------------|
| Rarely           | 0.00%      | 0.00%      | 0.00%      | 0.00%      | 0.00%      | 0     | 0.00             |
| Sometimes        | 0.00%      | 0.00%      | 0.00%      | 0.00%      | 0.00%      | 0     | 0.00             |
| Most of the time | 100.00%    | 0.00%      | 0.00%      | 0.00%      | 0.00%      | 2     | 1.00             |
| Always           | 100.00%    | 0.00%      | 0.00%      | 0.00%      | 0.00%      | 9     | 1.00             |