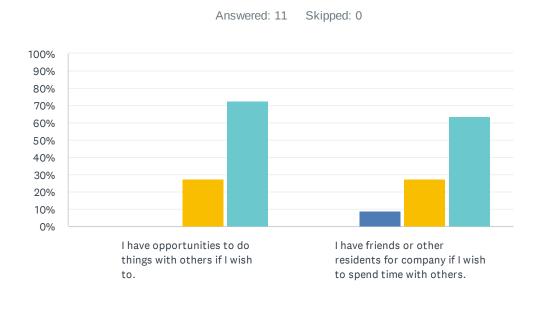

# Q13 Personal Relationships: Next, we will talk about your relationships with others. For each statement, please answer with one of the available choices.

| Rarely Sometimes                                                                   | Most of | rtne Alwa | ays              |             |       |
|------------------------------------------------------------------------------------|---------|-----------|------------------|-------------|-------|
|                                                                                    | RARELY  | SOMETIMES | MOST OF THE TIME | ALWAYS      | TOTAL |
| I have opportunities to do things with others if I wish to.                        | 0.00%   | 0.00%     | 27.27%<br>3      | 72.73%<br>8 | 11    |
| I have friends or other residents for company if I wish to spend time with others. | 0.00%   | 9.09%     | 27.27%<br>3      | 63.64%<br>7 | 11    |