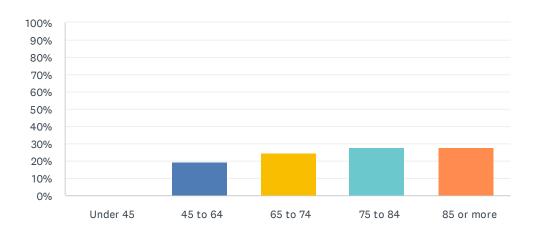

#### Q16 My age in years is:

Answered: 36 Skipped: 2

| ANSWER CHOICES | RESPONSES |    |
|----------------|-----------|----|
| Under 45       | 0.00%     | 0  |
| 45 to 64       | 19.44%    | 7  |
| 65 to 74       | 25.00%    | 9  |
| 75 to 84       | 27.78%    | 10 |
| 85 or more     | 27.78%    | 10 |
| TOTAL          |           | 36 |