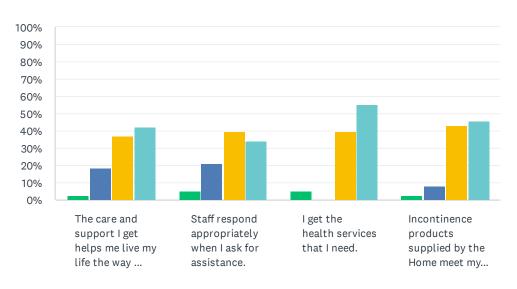

|                                                                  | RARELY     | SOMETIMES   | MOST OF THE TIME | ALWAYS       | TOTAL |
|------------------------------------------------------------------|------------|-------------|------------------|--------------|-------|
| The care and support I get helps me live my life the way I want. | 2.63%<br>1 | 18.42%<br>7 | 36.84%<br>14     | 42.11%<br>16 | 38    |
| Staff respond appropriately when I ask for assistance.           | 5.26%      | 21.05%<br>8 | 39.47%<br>15     | 34.21%<br>13 | 38    |
| I get the health services that I need.                           | 5.26%      | 0.00%       | 39.47%<br>15     | 55.26%<br>21 | 38    |
| Incontinence products supplied by the Home meet my needs.        | 2.70%      | 8.11%       | 43.24%<br>16     | 45.95%<br>17 | 37    |