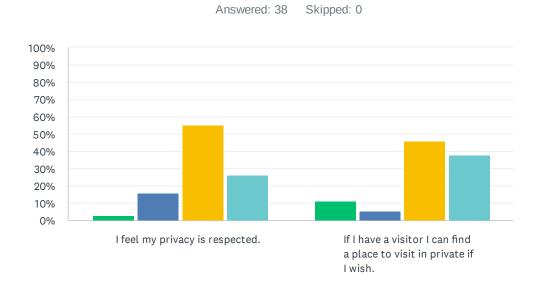

# Q1 Privacy: First, I'd like to talk to you about privacy. Please answer choosing one of the choices and feel free to provide any additional comments.

|                                                                       |             |             | 3 -              |              |       |
|-----------------------------------------------------------------------|-------------|-------------|------------------|--------------|-------|
|                                                                       | RARELY      | SOMETIMES   | MOST OF THE TIME | ALWAYS       | TOTAL |
| I feel my privacy is respected.                                       | 2.63%<br>1  | 15.79%<br>6 | 55.26%<br>21     | 26.32%<br>10 | 38    |
| If I have a visitor I can find a place to visit in private if I wish. | 10.81%<br>4 | 5.41%       | 45.95%<br>17     | 37.84%<br>14 | 37    |