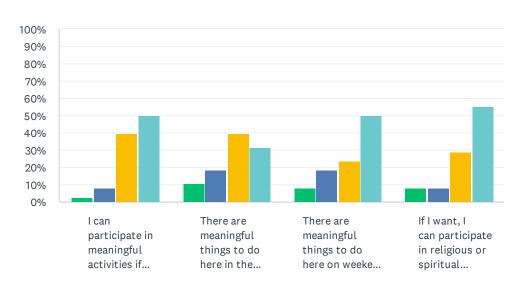

# Q11 Activities: Now, let's look at how you feel about activities. For each statement, please answer with one of the available choices.

Answered: 38 Skipped: 0

| <del>-</del>                                                                               | _           |             |                     |              |       |
|--------------------------------------------------------------------------------------------|-------------|-------------|---------------------|--------------|-------|
|                                                                                            | RARELY      | SOMETIMES   | MOST OF<br>THE TIME | ALWAYS       | TOTAL |
| I can participate in meaningful activities if I wish to.                                   | 2.63%<br>1  | 7.89%<br>3  | 39.47%<br>15        | 50.00%<br>19 | 38    |
| There are meaningful things to do here in the evenings if I wish to.                       | 10.53%<br>4 | 18.42%<br>7 | 39.47%<br>15        | 31.58%<br>12 | 38    |
| There are meaningful things to do here on weekends if I wish to.                           | 7.89%       | 18.42%<br>7 | 23.68%              | 50.00%<br>19 | 38    |
| If I want, I can participate in religious or spiritual activities that have meaning to me. | 7.89%       | 7.89%       | 28.95%<br>11        | 55.26%<br>21 | 38    |