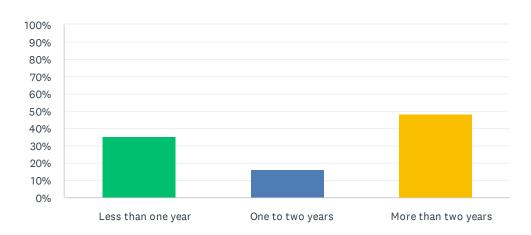

### Q17 I have lived at this LTC Home for:

Answered: 37 Skipped: 1

| ANSWER CHOICES      | RESPONSES |    |
|---------------------|-----------|----|
| Less than one year  | 35.14%    | 13 |
| One to two years    | 16.22%    | 6  |
| More than two years | 48.65%    | 18 |
| TOTAL               |           | 37 |