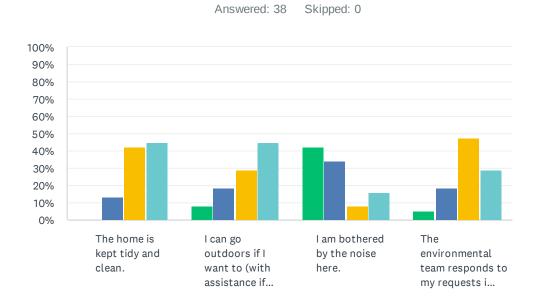

# Q6 Comfort Items: The items that follow focus on your life here. For each statement, please answer with one of the available choices.

|                                                                    | RARELY       | SOMETIMES    | MOST OF THE TIME | ALWAYS       | TOTAL |
|--------------------------------------------------------------------|--------------|--------------|------------------|--------------|-------|
| The home is kept tidy and clean.                                   | 0.00%        | 13.16%<br>5  | 42.11%<br>16     | 44.74%<br>17 | 38    |
| I can go outdoors if I want to (with assistance if necessary).     | 7.89%        | 18.42%<br>7  | 28.95%<br>11     | 44.74%<br>17 | 38    |
| I am bothered by the noise here.                                   | 42.11%<br>16 | 34.21%<br>13 | 7.89%<br>3       | 15.79%<br>6  | 38    |
| The environmental team responds to my requests in a timely manner. | 5.26%<br>2   | 18.42%<br>7  | 47.37%<br>18     | 28.95%<br>11 | 38    |