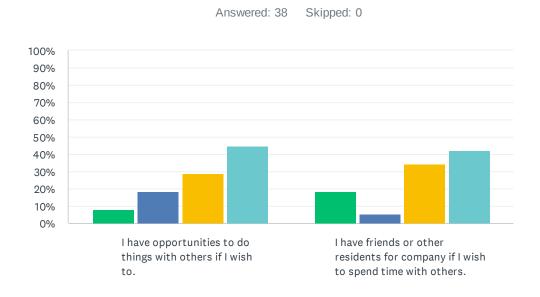

# Q13 Personal Relationships: Next, we will talk about your relationships with others. For each statement, please answer with one of the available choices.

|                                                                                    |             |             | 3                |              |       |
|------------------------------------------------------------------------------------|-------------|-------------|------------------|--------------|-------|
|                                                                                    | RARELY      | SOMETIMES   | MOST OF THE TIME | ALWAYS       | TOTAL |
| I have opportunities to do things with others if I wish to.                        | 7.89%<br>3  | 18.42%<br>7 | 28.95%<br>11     | 44.74%<br>17 | 38    |
| I have friends or other residents for company if I wish to spend time with others. | 18.42%<br>7 | 5.26%<br>2  | 34.21%<br>13     | 42.11%<br>16 | 38    |