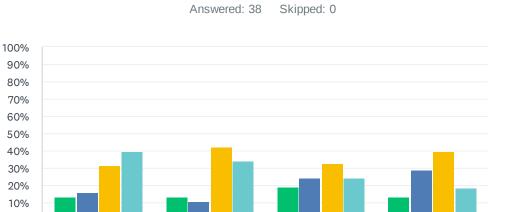

#### Q7 Daily Decision Items (Autonomy): The items that follow focus on your daily decisions. For each statement, please answer with one of the available choices.

Answered: 38 Skipped: 0

| Rarely Sometimes                                                    | Mos         | st of the   | always           |              |       |
|---------------------------------------------------------------------|-------------|-------------|------------------|--------------|-------|
|                                                                     | RARELY      | SOMETIMES   | MOST OF THE TIME | ALWAYS       | TOTAL |
| I can have a bath or shower at times that I have picked.            | 23.68%<br>9 | 7.89%<br>3  | 36.84%<br>14     | 31.58%<br>12 | 38    |
| I decide when to get up in the morning and when go to bed at night. | 10.53%<br>4 | 21.05%<br>8 | 28.95%<br>11     | 39.47%<br>15 | 38    |
| I have the freedom to come and go when I wish to.                   | 15.79%<br>6 | 23.68%      | 18.42%<br>7      | 42.11%<br>16 | 38    |
| I can decide which clothes to wear.                                 | 7.89%<br>3  | 7.89%<br>3  | 28.95%<br>11     | 55.26%<br>21 | 38    |
| I can decide how to spend my time.                                  | 5.26%       | 5.26%       | 36.84%<br>14     | 52.63%<br>20 | 38    |