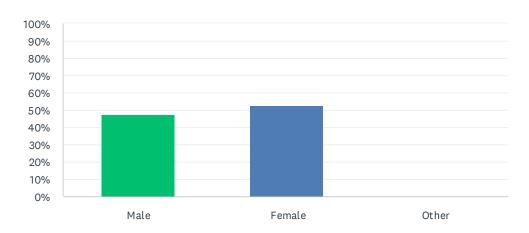

### Q15 My gender is:

Answered: 38 Skipped: 0

| ANSWER CHOICES | RESPONSES |    |
|----------------|-----------|----|
| Male           | 47.37%    | 18 |
| Female         | 52.63%    | 20 |
| Other          | 0.00%     | 0  |
| TOTAL          |           | 38 |