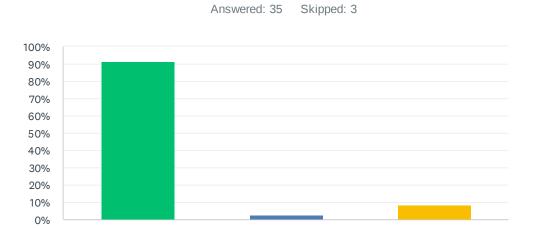

#### Q19 Would you like someone to contact you regarding your comments?

Yes

If yes, please

provide your name for follow-up. Immediate follow-up may not...

| ANSWER CHOICES                                                                                                                                                                                             | RESPON | SES |
|------------------------------------------------------------------------------------------------------------------------------------------------------------------------------------------------------------|--------|-----|
| No                                                                                                                                                                                                         | 91.43% | 32  |
| Yes                                                                                                                                                                                                        | 2.86%  | 1   |
| If yes, please provide your name for follow-up. Immediate follow-up may not happen as survey results are reviewed semiannually, if time sensitive please talk to the Executive Director with any concerns. | 8.57%  | 3   |
| Total Respondents: 35                                                                                                                                                                                      |        |     |