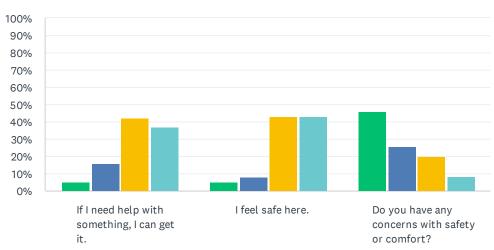

|                                                  | RARELY       | SOMETIMES   | MOST OF THE TIME | ALWAYS       | TOTAL |
|--------------------------------------------------|--------------|-------------|------------------|--------------|-------|
| If I need help with something, I can get it.     | 5.26%<br>2   | 15.79%<br>6 | 42.11%<br>16     | 36.84%<br>14 | 38    |
| I feel safe here.                                | 5.41%        | 8.11%       | 43.24%<br>16     | 43.24%<br>16 | 37    |
| Do you have any concerns with safety or comfort? | 45.71%<br>16 | 25.71%<br>9 | 20.00%           | 8.57%<br>3   | 35    |