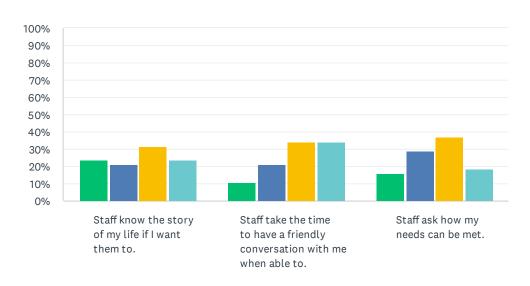

|                                                                           | RARELY      | SOMETIMES    | MOST OF THE TIME | ALWAYS       | TOTAL |
|---------------------------------------------------------------------------|-------------|--------------|------------------|--------------|-------|
| Staff know the story of my life if I want them to.                        | 23.68%      | 21.05%<br>8  | 31.58%<br>12     | 23.68%<br>9  | 38    |
| Staff take the time to have a friendly conversation with me when able to. | 10.53%<br>4 | 21.05%<br>8  | 34.21%<br>13     | 34.21%<br>13 | 38    |
| Staff ask how my needs can be met.                                        | 15.79%<br>6 | 28.95%<br>11 | 36.84%<br>14     | 18.42%<br>7  | 38    |