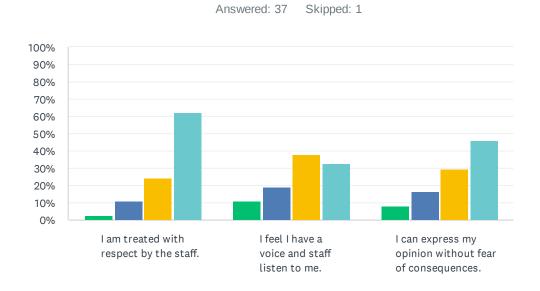

#### Q8 Respect by Staff: Now I'd like to discuss how you feel about staff here. For each statement, please answer with one of the available choices.

| Rarely Some                                            | etimes     | Most of the | Always           |              |       |
|--------------------------------------------------------|------------|-------------|------------------|--------------|-------|
|                                                        | RARELY     | SOMETIMES   | MOST OF THE TIME | ALWAYS       | TOTAL |
| I am treated with respect by the staff.                | 2.70%<br>1 | 10.81%<br>4 | 24.32%<br>9      | 62.16%<br>23 | 37    |
| I feel I have a voice and staff listen to me.          | 10.81%     | 18.92%<br>7 | 37.84%<br>14     | 32.43%<br>12 | 37    |
| I can express my opinion without fear of consequences. | 8.11%      | 16.22%<br>6 | 29.73%<br>11     | 45.95%<br>17 | 37    |