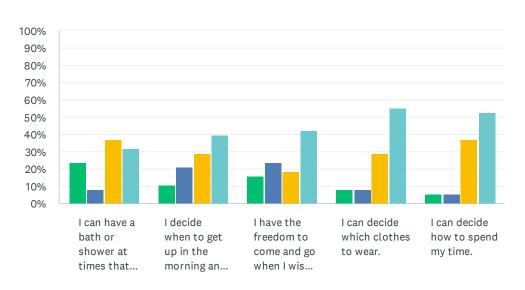

#### Q7 Daily Decision Items (Autonomy): The items that follow focus on your daily decisions. For each statement, please answer with one of the available choices.

Answered: 38 Skipped: 0

| Rarely Sometimes                                                    | Mos         | st of the   | always           |              |       |
|---------------------------------------------------------------------|-------------|-------------|------------------|--------------|-------|
|                                                                     | RARELY      | SOMETIMES   | MOST OF THE TIME | ALWAYS       | TOTAL |
| I can have a bath or shower at times that I have picked.            | 23.68%<br>9 | 7.89%<br>3  | 36.84%<br>14     | 31.58%<br>12 | 38    |
| I decide when to get up in the morning and when go to bed at night. | 10.53%<br>4 | 21.05%<br>8 | 28.95%<br>11     | 39.47%<br>15 | 38    |
| I have the freedom to come and go when I wish to.                   | 15.79%<br>6 | 23.68%      | 18.42%<br>7      | 42.11%<br>16 | 38    |
| I can decide which clothes to wear.                                 | 7.89%<br>3  | 7.89%<br>3  | 28.95%<br>11     | 55.26%<br>21 | 38    |
| I can decide how to spend my time.                                  | 5.26%       | 5.26%       | 36.84%<br>14     | 52.63%<br>20 | 38    |