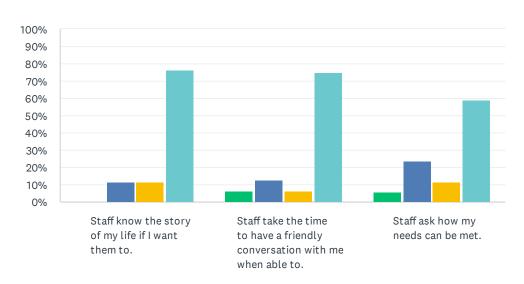

### Q10 Staff-Resident Bonding: For each statement, please answer with one of the available choices.

Answered: 17 Skipped: 0

|                                                                           |            |             | - 3 -               |              |       |
|---------------------------------------------------------------------------|------------|-------------|---------------------|--------------|-------|
|                                                                           | RARELY     | SOMETIMES   | MOST OF THE<br>TIME | ALWAYS       | TOTAL |
| Staff know the story of my life if I want them to.                        | 0.00%      | 11.76%<br>2 | 11.76%<br>2         | 76.47%<br>13 | 17    |
| Staff take the time to have a friendly conversation with me when able to. | 6.25%<br>1 | 12.50%<br>2 | 6.25%<br>1          | 75.00%<br>12 | 16    |
| Staff ask how my needs can be met.                                        | 5.88%      | 23.53%      | 11.76%              | 58.82%<br>10 | 17    |

Sometimes

Most of the...

Alwavs