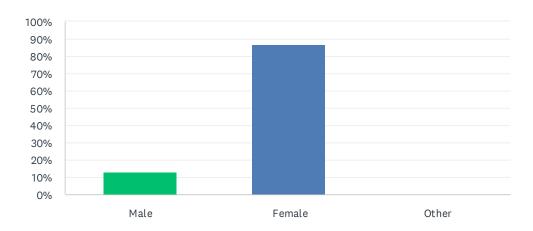

### Q15 My gender is:

Answered: 15 Skipped: 2

| ANSWER CHOICES | RESPONSES |    |
|----------------|-----------|----|
| Male           | 13.33%    | 2  |
| Female         | 86.67%    | 13 |
| Other          | 0.00%     | 0  |
| TOTAL          |           | 15 |