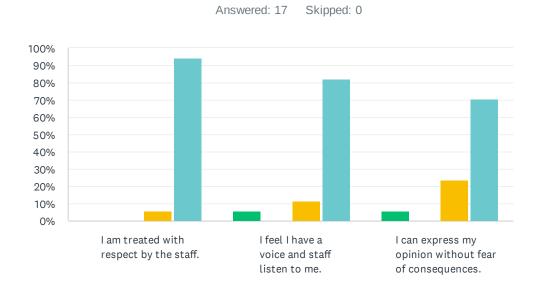

#### Q8 Respect by Staff: Now I'd like to discuss how you feel about staff here. For each statement, please answer with one of the available choices.

| Rarely Somet                                           | imes       | Most of the | Always           |              |       |
|--------------------------------------------------------|------------|-------------|------------------|--------------|-------|
|                                                        | RARELY     | SOMETIMES   | MOST OF THE TIME | ALWAYS       | TOTAL |
| I am treated with respect by the staff.                | 0.00%      | 0.00%       | 5.88%<br>1       | 94.12%<br>16 | 17    |
| I feel I have a voice and staff listen to me.          | 5.88%      | 0.00%       | 11.76%<br>2      | 82.35%<br>14 | 17    |
| I can express my opinion without fear of consequences. | 5.88%<br>1 | 0.00%       | 23.53%<br>4      | 70.59%<br>12 | 17    |