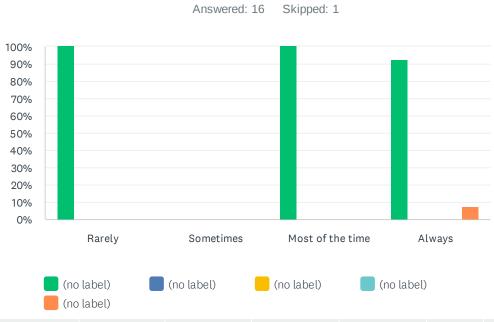

#### Q14 I would recommend this home to others.

|                  | (NO LABEL) | TOTAL | WEIGHTED AVERAGE |
|------------------|------------|------------|------------|------------|------------|-------|------------------|
| Rarely           | 100.00%    | 0.00%      | 0.00%      | 0.00%      | 0.00%      | 1     | 1.00             |
| Sometimes        | 0.00%      | 0.00%      | 0.00%      | 0.00%      | 0.00%      |       | 1.00             |
|                  | 0          | 0          | 0          | 0          | 0          | 0     | 0.00             |
| Most of the time | 100.00%    | 0.00%      | 0.00%      | 0.00%      | 0.00%      |       |                  |
|                  | 1          | 0          | 0          | 0          | 0          | 1     | 1.00             |
| Always           | 92.86%     | 0.00%      | 0.00%      | 0.00%      | 7.14%      |       |                  |
|                  | 13         | 0          | 0          | 0          | 1          | 14    | 1.29             |