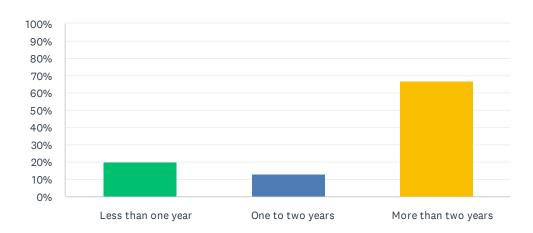

### Q17 I have lived at this LTC Home for:

Answered: 15 Skipped: 2

| ANSWER CHOICES      | RESPONSES |    |
|---------------------|-----------|----|
| Less than one year  | 20.00%    | 3  |
| One to two years    | 13.33%    | 2  |
| More than two years | 66.67%    | 10 |
| TOTAL               |           | 15 |