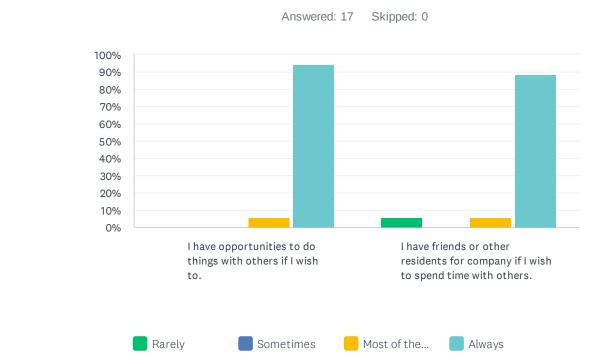

# Q13 Personal Relationships: Next, we will talk about your relationships with others. For each statement, please answer with one of the available choices.

|                                                                                    | RARELY | SOMETIMES | MOST OF THE TIME | ALWAYS       | TOTAL |
|------------------------------------------------------------------------------------|--------|-----------|------------------|--------------|-------|
| I have opportunities to do things with others if I wish to.                        | 0.00%  | 0.00%     | 5.88%<br>1       | 94.12%<br>16 | 17    |
| I have friends or other residents for company if I wish to spend time with others. | 5.88%  | 0.00%     | 5.88%            | 88.24%<br>15 | 17    |