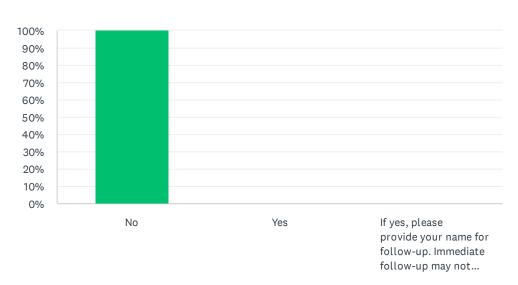

#### Q19 Would you like someone to contact you regarding your comments?

| ANSWER C                                                                                                                                                                                                   | HOICES                                                                                                                                                                                                     |       | RESPONS | ES |
|------------------------------------------------------------------------------------------------------------------------------------------------------------------------------------------------------------|------------------------------------------------------------------------------------------------------------------------------------------------------------------------------------------------------------|-------|---------|----|
| No                                                                                                                                                                                                         |                                                                                                                                                                                                            |       | 100.00% | 5  |
| Yes                                                                                                                                                                                                        |                                                                                                                                                                                                            |       | 0.00%   | 0  |
| If yes, please provide your name for follow-up. Immediate follow-up may not happen as survey results are reviewed semiannually, if time sensitive please talk to the Executive Director with any concerns. |                                                                                                                                                                                                            | 0.00% | 0       |    |
| Total Respon                                                                                                                                                                                               | ndents: 5                                                                                                                                                                                                  |       |         |    |
|                                                                                                                                                                                                            |                                                                                                                                                                                                            |       |         |    |
| #                                                                                                                                                                                                          | IF YES, PLEASE PROVIDE YOUR NAME FOR FOLLOW-UP. IMMEDIATE FOLLOW-UP MAY NOT HAPPEN AS SURVEY RESULTS ARE REVIEWED SEMIANNUALLY, IF TIME SENSITIVE PLEASE TALK TO THE EXECUTIVE DIRECTOR WITH ANY CONCERNS. | DATE  |         |    |
|                                                                                                                                                                                                            | There are no responses.                                                                                                                                                                                    |       |         |    |