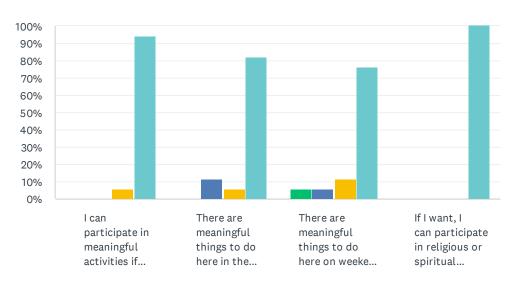

# Q11 Activities: Now, let's look at how you feel about activities. For each statement, please answer with one of the available choices.

Answered: 17 Skipped: 0

| Rarely | Sometimes | Most of the | Always |
|--------|-----------|-------------|--------|

|                                                                                            | RARELY | SOMETIMES   | MOST OF<br>THE TIME | ALWAYS        | TOTAL |
|--------------------------------------------------------------------------------------------|--------|-------------|---------------------|---------------|-------|
| I can participate in meaningful activities if I wish to.                                   | 0.00%  | 0.00%       | 5.88%<br>1          | 94.12%<br>16  | 17    |
| There are meaningful things to do here in the evenings if I wish to.                       | 0.00%  | 11.76%<br>2 | 5.88%<br>1          | 82.35%<br>14  | 17    |
| There are meaningful things to do here on weekends if I wish to.                           | 5.88%  | 5.88%<br>1  | 11.76%<br>2         | 76.47%<br>13  | 17    |
| If I want, I can participate in religious or spiritual activities that have meaning to me. | 0.00%  | 0.00%       | 0.00%               | 100.00%<br>17 | 17    |