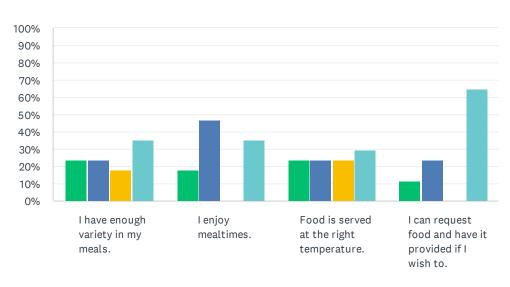

# Q2 Food and Meals: The items that follow are about food. For each statement, please answer one of the available choices.

Answered: 17 Skipped: 0

| Rarely                                            | Sometimes   | Most of the | Always           |             |       |
|---------------------------------------------------|-------------|-------------|------------------|-------------|-------|
|                                                   | RARELY      | SOMETIMES   | MOST OF THE TIME | ALWAYS      | TOTAL |
| I have enough variety in my meals.                | 23.53%<br>4 | 23.53%<br>4 | 17.65%<br>3      | 35.29%<br>6 | 17    |
| I enjoy mealtimes.                                | 17.65%<br>3 | 47.06%<br>8 | 0.00%            | 35.29%<br>6 | 17    |
| Food is served at the right temperature.          | 23.53%<br>4 | 23.53%<br>4 | 23.53%<br>4      | 29.41%<br>5 | 17    |
| I can request food and have it provided if I wish | to. 11.76%  | 23.53%      | 0.00%            | 64.71%      |       |