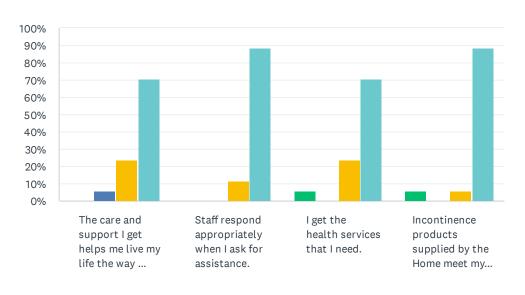

### Q9 Staff Responsiveness: For each statement, please answer with one of the available choices.

Answered: 17 Skipped: 0

|                                                                  | RARELY     | SOMETIMES  | MOST OF THE<br>TIME | ALWAYS       | TOTAL |
|------------------------------------------------------------------|------------|------------|---------------------|--------------|-------|
| The care and support I get helps me live my life the way I want. | 0.00%      | 5.88%<br>1 | 23.53%<br>4         | 70.59%<br>12 | 17    |
| Staff respond appropriately when I ask for assistance.           | 0.00%      | 0.00%      | 11.76%<br>2         | 88.24%<br>15 | 17    |
| I get the health services that I need.                           | 5.88%      | 0.00%      | 23.53%              | 70.59%<br>12 | 17    |
| Incontinence products supplied by the Home meet my needs.        | 5.88%<br>1 | 0.00%      | 5.88%               | 88.24%<br>15 | 17    |

Sometimes

Most of the...

Always

Rarelv