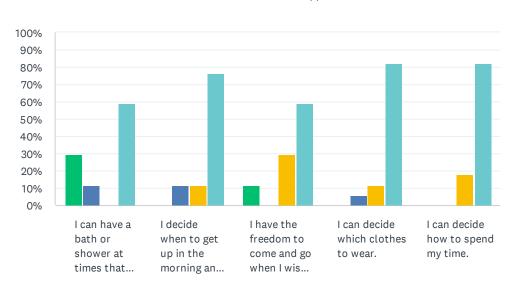

#### Q7 Daily Decision Items (Autonomy): The items that follow focus on your daily decisions. For each statement, please answer with one of the available choices.

Answered: 17 Skipped: 0

| Mos         | st of the                                              | Always                                                                                                                                                                                                                                                                     |                                                                                                                                                                                                                                                                                                                                                                                                                       |                                                                                                                                                                                                                                                                                                                                                                                                                                                                                                                                                             |
|-------------|--------------------------------------------------------|----------------------------------------------------------------------------------------------------------------------------------------------------------------------------------------------------------------------------------------------------------------------------|-----------------------------------------------------------------------------------------------------------------------------------------------------------------------------------------------------------------------------------------------------------------------------------------------------------------------------------------------------------------------------------------------------------------------|-------------------------------------------------------------------------------------------------------------------------------------------------------------------------------------------------------------------------------------------------------------------------------------------------------------------------------------------------------------------------------------------------------------------------------------------------------------------------------------------------------------------------------------------------------------|
| RARELY      | SOMETIMES                                              | MOST OF THE TIME                                                                                                                                                                                                                                                           | ALWAYS                                                                                                                                                                                                                                                                                                                                                                                                                | TOTAL                                                                                                                                                                                                                                                                                                                                                                                                                                                                                                                                                       |
| 29.41%<br>5 | 11.76%<br>2                                            | 0.00%                                                                                                                                                                                                                                                                      | 58.82%<br>10                                                                                                                                                                                                                                                                                                                                                                                                          | 17                                                                                                                                                                                                                                                                                                                                                                                                                                                                                                                                                          |
| 0.00%       | 11.76%<br>2                                            | 11.76%                                                                                                                                                                                                                                                                     | 76.47%<br>13                                                                                                                                                                                                                                                                                                                                                                                                          | 17                                                                                                                                                                                                                                                                                                                                                                                                                                                                                                                                                          |
| 11.76%      | 0.00%                                                  | 29.41%<br>5                                                                                                                                                                                                                                                                | 58.82%<br>10                                                                                                                                                                                                                                                                                                                                                                                                          | 17                                                                                                                                                                                                                                                                                                                                                                                                                                                                                                                                                          |
| 0.00%       | 5.88%<br>1                                             | 11.76%<br>2                                                                                                                                                                                                                                                                | 82.35%<br>14                                                                                                                                                                                                                                                                                                                                                                                                          | 17                                                                                                                                                                                                                                                                                                                                                                                                                                                                                                                                                          |
| 0.00%       | 0.00%                                                  | 17.65%<br>3                                                                                                                                                                                                                                                                | 82.35%<br>14                                                                                                                                                                                                                                                                                                                                                                                                          | 17                                                                                                                                                                                                                                                                                                                                                                                                                                                                                                                                                          |
|             | 29.41%<br>5<br>0.00%<br>0<br>11.76%<br>2<br>0.00%<br>0 | RARELY         SOMETIMES           29.41%         11.76%           5         2           0.00%         11.76%           0         2           11.76%         0.00%           2         0           0.00%         5.88%           0         1           0.00%         0.00% | RARELY         SOMETIMES         MOST OF THE TIME           29.41%         11.76%         0.00%           5         2         0           0.00%         11.76%         11.76%           0         2         2           11.76%         0.00%         29.41%           2         0         5           0.00%         5.88%         11.76%           0         1         2           0.00%         0.00%         17.65% | RARELY         SOMETIMES         MOST OF THE TIME         ALWAYS           29.41%         11.76%         0.00%         58.82%           5         2         0         10           0.00%         11.76%         11.76%         76.47%           0         2         2         13           11.76%         0.00%         29.41%         58.82%           2         0         5         10           0.00%         5.88%         11.76%         82.35%           0         1         2         14           0.00%         0.00%         17.65%         82.35% |