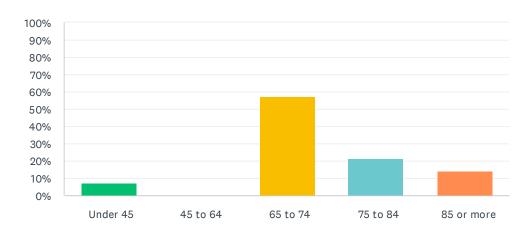

#### Q16 My age in years is:

Answered: 14 Skipped: 3

| ANSWER CHOICES | RESPONSES |    |
|----------------|-----------|----|
| Under 45       | 7.14%     | 1  |
| 45 to 64       | 0.00%     | 0  |
| 65 to 74       | 57.14%    | 8  |
| 75 to 84       | 21.43%    | 3  |
| 85 or more     | 14.29%    | 2  |
| TOTAL          |           | 14 |