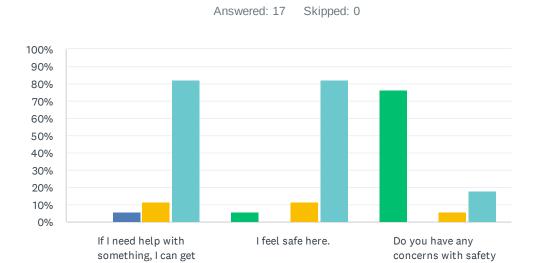

# Q5 Safety and Security: Now let's talk about safety. For each statement, please answer one of the available choices.

| Rarely                                           | ometimes | Most of the | Always           |        |       |
|--------------------------------------------------|----------|-------------|------------------|--------|-------|
|                                                  | RARELY   | SOMETIMES   | MOST OF THE TIME | ALWAYS | TOTAL |
| If I need help with something, I can get it.     | 0.00%    | 5.88%       | 11.76%           | 82.35% |       |
|                                                  | 0        | 1           | 2                | 14     | 17    |
| I feel safe here.                                | 5.88%    | 0.00%       | 11.76%           | 82.35% |       |
|                                                  | 1        | 0           | 2                | 14     | 17    |
| Do you have any concerns with safety or comfort? | 76.47%   | 0.00%       | 5.88%            | 17.65% |       |
|                                                  | 13       | 0           | 1                | 3      | 17    |