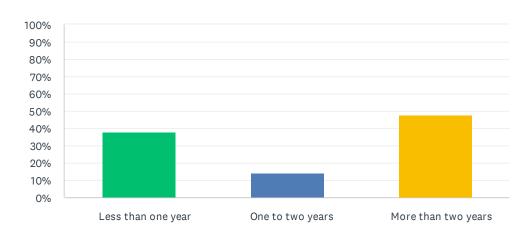

#### Q17 I have lived at this LTC Home for:

Answered: 50 Skipped: 2

| ANSWER CHOICES      | RESPONSES |    |
|---------------------|-----------|----|
| Less than one year  | 38.00%    | 19 |
| One to two years    | 14.00%    | 7  |
| More than two years | 48.00%    | 24 |
| TOTAL               |           | 50 |