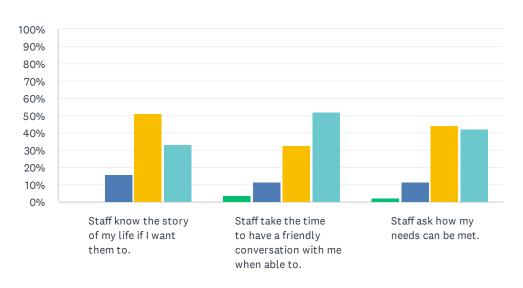

### Q10 Staff-Resident Bonding: For each statement, please answer with one of the available choices.

Answered: 52 Skipped: 0

| Rarely | Sor | netimes | Most of the | Always |
|--------|-----|---------|-------------|--------|
|        |     |         |             |        |

|                                                                           | RARELY     | SOMETIMES   | MOST OF THE TIME | ALWAYS       | TOTAL |
|---------------------------------------------------------------------------|------------|-------------|------------------|--------------|-------|
| Staff know the story of my life if I want them to.                        | 0.00%      | 15.69%<br>8 | 50.98%<br>26     | 33.33%<br>17 | 51    |
| Staff take the time to have a friendly conversation with me when able to. | 3.85%      | 11.54%<br>6 | 32.69%<br>17     | 51.92%<br>27 | 52    |
| Staff ask how my needs can be met.                                        | 1.92%<br>1 | 11.54%<br>6 | 44.23%<br>23     | 42.31%<br>22 | 52    |

| # | COMMENTS (PLEASE SPECIFY)            | DATE              |
|---|--------------------------------------|-------------------|
| 1 | I feel there needs to be more staff. | 4/15/2024 2:54 PM |