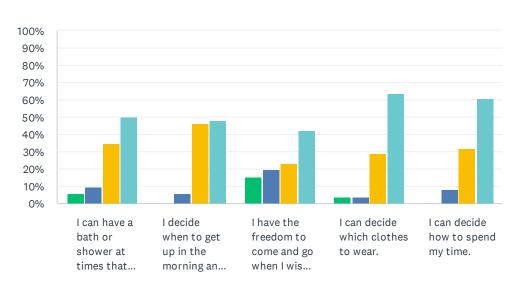

# Q7 Daily Decision Items (Autonomy): The items that follow focus on your daily decisions. For each statement, please answer with one of the available choices.

Answered: 52 Skipped: 0

|                                                                     | RARELY      | SOMETIMES    | MOST OF THE TIME | ALWAYS       | TOTAL |
|---------------------------------------------------------------------|-------------|--------------|------------------|--------------|-------|
| I can have a bath or shower at times that I have picked.            | 5.77%<br>3  | 9.62%<br>5   | 34.62%<br>18     | 50.00%<br>26 | 52    |
| I decide when to get up in the morning and when go to bed at night. | 0.00%       | 5.77%        | 46.15%<br>24     | 48.08%<br>25 | 52    |
| I have the freedom to come and go when I wish to.                   | 15.38%<br>8 | 19.23%<br>10 | 23.08%           | 42.31%<br>22 | 52    |
| I can decide which clothes to wear.                                 | 3.85%       | 3.85%        | 28.85%<br>15     | 63.46%<br>33 | 52    |
| I can decide how to spend my time.                                  | 0.00%       | 7.84%<br>4   | 31.37%<br>16     | 60.78%       | 51    |

Sometimes

Most of the...

**Always** 

| # | COMMENTS (PLEASE SPECIFY) | DATE              |
|---|---------------------------|-------------------|
| 1 | I just go with the flow.  | 9/23/2024 5:51 PM |