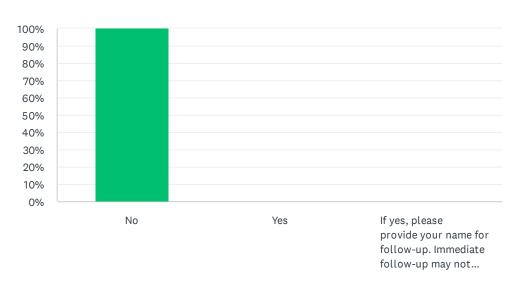

#### Q19 Would you like someone to contact you regarding your comments?

| ANSWER C                                                                                                                                                                                                   | HOICES                                                                                                                                                                                                     |      | RESPONS | SES |
|------------------------------------------------------------------------------------------------------------------------------------------------------------------------------------------------------------|------------------------------------------------------------------------------------------------------------------------------------------------------------------------------------------------------------|------|---------|-----|
| No                                                                                                                                                                                                         |                                                                                                                                                                                                            |      | 100.00% | 50  |
| Yes                                                                                                                                                                                                        |                                                                                                                                                                                                            |      | 0.00%   | 0   |
| If yes, please provide your name for follow-up. Immediate follow-up may not happen as survey results are reviewed semiannually, if time sensitive please talk to the Executive Director with any concerns. |                                                                                                                                                                                                            |      | 0.00%   | 0   |
| Total Respon                                                                                                                                                                                               | ndents: 50                                                                                                                                                                                                 |      |         |     |
|                                                                                                                                                                                                            |                                                                                                                                                                                                            |      |         |     |
| #                                                                                                                                                                                                          | IF YES, PLEASE PROVIDE YOUR NAME FOR FOLLOW-UP. IMMEDIATE FOLLOW-UP MAY NOT HAPPEN AS SURVEY RESULTS ARE REVIEWED SEMIANNUALLY, IF TIME SENSITIVE PLEASE TALK TO THE EXECUTIVE DIRECTOR WITH ANY CONCERNS. | DATE |         |     |
|                                                                                                                                                                                                            | There are no responses.                                                                                                                                                                                    |      |         |     |