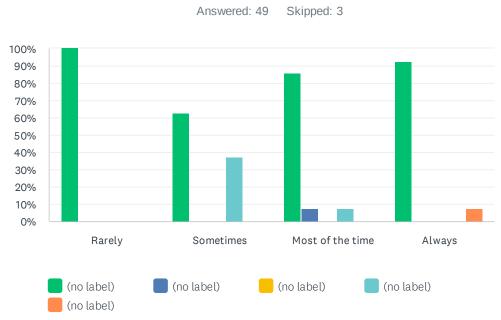

#### Q14 I would recommend this home to others.

|                  | (NO LABEL) | TOTAL | WEIGHTED AVERAGE |
|------------------|------------|------------|------------|------------|------------|-------|------------------|
| Rarely           | 100.00%    | 0.00%      | 0.00%      | 0.00%      | 0.00%      |       |                  |
|                  | 1          | 0          | 0          | 0          | 0          | 1     | 1.00             |
| Sometimes        | 62.50%     | 0.00%      | 0.00%      | 37.50%     | 0.00%      |       |                  |
|                  | 5          | 0          | 0          | 3          | 0          | 8     | 2.13             |
| Most of the time | 85.71%     | 7.14%      | 0.00%      | 7.14%      | 0.00%      |       |                  |
|                  | 12         | 1          | 0          | 1          | 0          | 14    | 1.29             |
| Always           | 92.59%     | 0.00%      | 0.00%      | 0.00%      | 7.41%      |       |                  |
|                  | 25         | 0          | 0          | 0          | 2          | 27    | 1.30             |