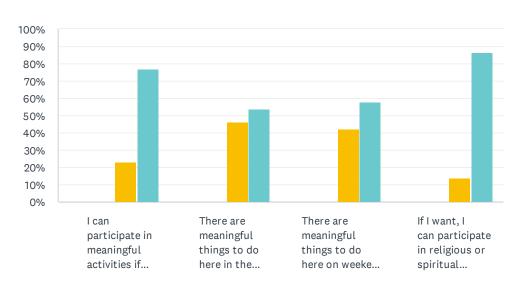

### Q11 Activities: Now, let's look at how you feel about activities. For each statement, please answer with one of the available choices.

Answered: 52 Skipped: 0

|                                                                                            | RARELY | SOMETIMES | MOST OF<br>THE TIME | ALWAYS       | TOTAL |
|--------------------------------------------------------------------------------------------|--------|-----------|---------------------|--------------|-------|
| I can participate in meaningful activities if I wish to.                                   | 0.00%  | 0.00%     | 23.08%<br>12        | 76.92%<br>40 | 52    |
| There are meaningful things to do here in the evenings if I wish to.                       | 0.00%  | 0.00%     | 46.15%<br>24        | 53.85%<br>28 | 52    |
| There are meaningful things to do here on weekends if I wish to.                           | 0.00%  | 0.00%     | 42.31%<br>22        | 57.69%<br>30 | 52    |
| If I want, I can participate in religious or spiritual activities that have meaning to me. | 0.00%  | 0.00%     | 13.46%<br>7         | 86.54%<br>45 | 52    |

Sometimes

Most of the...

Always

| #  | OTHER COMMENTS (PLEASE SPECIFY)                       | DATE               |
|----|-------------------------------------------------------|--------------------|
| 1  | Pastor's visits are really good.                      | 10/8/2024 10:54 AM |
| 2  | Bingo four times a week instead of three.             | 10/8/2024 10:47 AM |
| 3  | I enjoy the programs and the people.                  | 9/23/2024 5:51 PM  |
| 4  | I enjoy bingo the most and the entertainment.         | 6/25/2024 3:00 PM  |
| 5  | I like to go to everything.                           | 6/25/2024 9:57 AM  |
| 6  | activities are great                                  | 6/25/2024 9:54 AM  |
| 7  | Really like all the music entertainment and bingos    | 6/10/2024 1:51 PM  |
| 8  | Good evening programs but everyone goes to bed early. | 4/24/2024 11:21 AM |
| 9  | I enjoy the card games.                               | 4/15/2024 2:57 PM  |
| 10 | I like the crafts, bingo, and pokeno.                 | 4/15/2024 2:43 PM  |
|    |                                                       |                    |

| L  | indsay LTC Resident Satisfaction Survey 2024        | SurveyMonkey       |
|----|-----------------------------------------------------|--------------------|
| 11 | I enjoy the activities that we do.                  | 4/15/2024 2:37 PM  |
| 12 | I like the games.                                   | 2/22/2024 12:54 PM |
| 13 | Enjoy the weekly music and increase in bingo games. | 2/12/2024 12:31 PM |