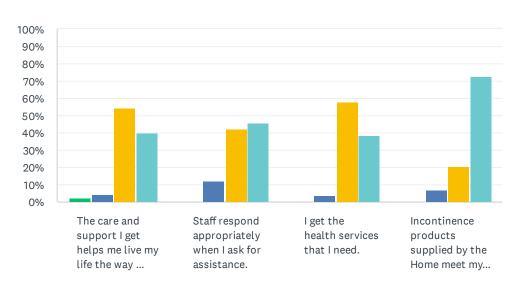

### Q9 Staff Responsiveness: For each statement, please answer with one of the available choices.

Answered: 52 Skipped: 0

| Rarely | Sometimes | Most of the | Always |
|--------|-----------|-------------|--------|
|        |           |             |        |

|                                                                  | RARELY | SOMETIMES   | MOST OF THE TIME | ALWAYS       | TOTAL |
|------------------------------------------------------------------|--------|-------------|------------------|--------------|-------|
| The care and support I get helps me live my life the way I want. | 2.00%  | 4.00%<br>2  | 54.00%<br>27     | 40.00%<br>20 | 50    |
| Staff respond appropriately when I ask for assistance.           | 0.00%  | 12.00%<br>6 | 42.00%<br>21     | 46.00%<br>23 | 50    |
| I get the health services that I need.                           | 0.00%  | 3.85%       | 57.69%<br>30     | 38.46%<br>20 | 52    |
| Incontinence products supplied by the Home meet my needs.        | 0.00%  | 6.82%       | 20.45%           | 72.73%<br>32 | 44    |

| # | COMMENTS (PLEASE SPECIFY)         | DATE               |
|---|-----------------------------------|--------------------|
| 1 | I don't need products             | 6/25/2024 9:57 AM  |
| 2 | Would like to have more products, | 2/22/2024 12:54 PM |