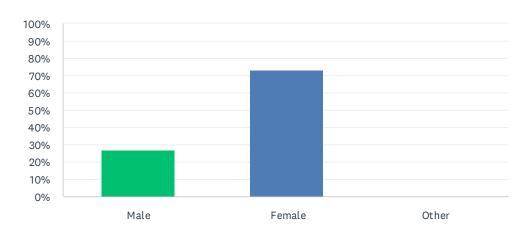

#### Q15 My gender is:

Answered: 45 Skipped: 7

| ANSWER CHOICES | RESPONSES |    |
|----------------|-----------|----|
| Male           | 26.67%    | 12 |
| Female         | 73.33%    | 33 |
| Other          | 0.00%     | 0  |
| TOTAL          |           | 45 |