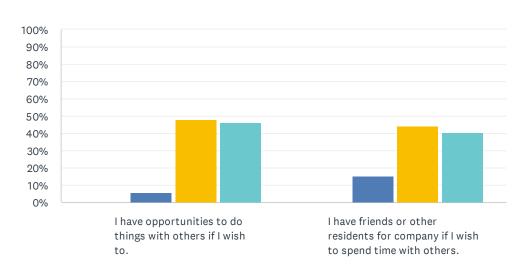

# Q13 Personal Relationships: Next, we will talk about your relationships with others. For each statement, please answer with one of the available choices.

Answered: 52 Skipped: 0

|                                                                                    | _      |             |                  |              |       |
|------------------------------------------------------------------------------------|--------|-------------|------------------|--------------|-------|
|                                                                                    | RARELY | SOMETIMES   | MOST OF THE TIME | ALWAYS       | TOTAL |
| I have opportunities to do things with others if I wish to.                        | 0.00%  | 5.77%<br>3  | 48.08%<br>25     | 46.15%<br>24 | 52    |
| I have friends or other residents for company if I wish to spend time with others. | 0.00%  | 15.38%<br>8 | 44.23%<br>23     | 40.38%<br>21 | 52    |