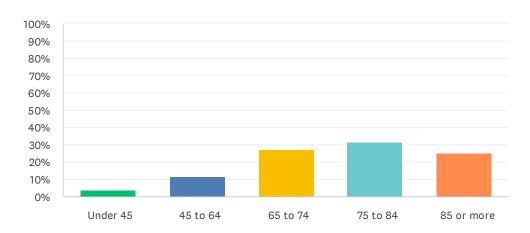

#### Q16 My age in years is:

Answered: 51 Skipped: 1

| ANSWER CHOICES | RESPONSES |    |
|----------------|-----------|----|
| Under 45       | 3.92%     | 2  |
| 45 to 64       | 11.76%    | 6  |
| 65 to 74       | 27.45%    | 14 |
| 75 to 84       | 31.37%    | 16 |
| 85 or more     | 25.49%    | 13 |
| TOTAL          |           | 51 |