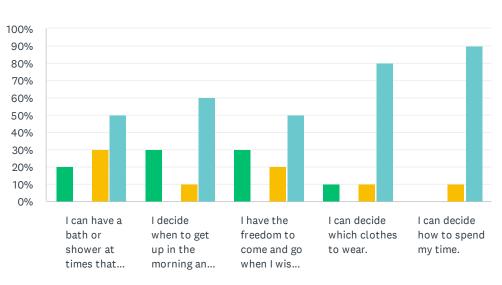

# Q7 Daily Decision Items (Autonomy): The items that follow focus on your daily decisions. For each statement, please answer with one of the available choices.

| Rarely Sometimes                                                    | <mark>-</mark> Mos | st of the 📃 A | lways               |             |       |
|---------------------------------------------------------------------|--------------------|---------------|---------------------|-------------|-------|
|                                                                     | RARELY             | SOMETIMES     | MOST OF THE<br>TIME | ALWAYS      | TOTAL |
| I can have a bath or shower at times that I have picked.            | 20.00%<br>2        | 0.00%<br>0    | 30.00%<br>3         | 50.00%<br>5 | 10    |
| I decide when to get up in the morning and when go to bed at night. | 30.00%<br>3        | 0.00%<br>0    | 10.00%<br>1         | 60.00%<br>6 | 10    |
| I have the freedom to come and go when I wish to.                   | 30.00%<br>3        | 0.00%<br>0    | 20.00%<br>2         | 50.00%<br>5 | 10    |
| I can decide which clothes to wear.                                 | 10.00%<br>1        | 0.00%         | 10.00%<br>1         | 80.00%<br>8 | 10    |
| I can decide how to spend my time.                                  | 0.00%<br>0         | 0.00%<br>0    | 10.00%<br>1         | 90.00%<br>9 | 10    |