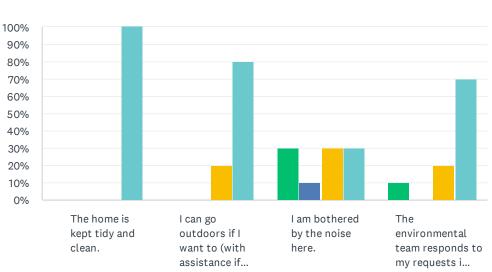

# Q6 Comfort Items: The items that follow focus on your life here. For each statement, please answer with one of the available choices.

| Rarely Sometimes                                                   | Most        | c of the 📃 Al | ways                |               |       |
|--------------------------------------------------------------------|-------------|---------------|---------------------|---------------|-------|
|                                                                    | RARELY      | SOMETIMES     | MOST OF THE<br>TIME | ALWAYS        | TOTAL |
| The home is kept tidy and clean.                                   | 0.00%<br>0  | 0.00%<br>0    | 0.00%<br>0          | 100.00%<br>10 | 10    |
| I can go outdoors if I want to (with assistance if necessary).     | 0.00%<br>0  | 0.00%         | 20.00%<br>2         | 80.00%<br>8   | 10    |
| I am bothered by the noise here.                                   | 30.00%<br>3 | 10.00%<br>1   | 30.00%<br>3         | 30.00%<br>3   | 10    |
| The environmental team responds to my requests in a timely manner. | 10.00%<br>1 | 0.00%<br>0    | 20.00%<br>2         | 70.00%<br>7   | 10    |