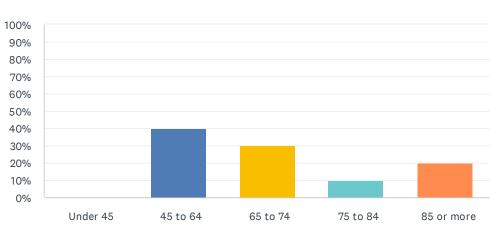

| ANSWER CHOICES | RESPONSES |    |
|----------------|-----------|----|
| Under 45       | 0.00%     | 0  |
| 45 to 64       | 40.00%    | 4  |
| 65 to 74       | 30.00%    | 3  |
| 75 to 84       | 10.00%    | 1  |
| 85 or more     | 20.00%    | 2  |
| TOTAL          | 1         | 10 |