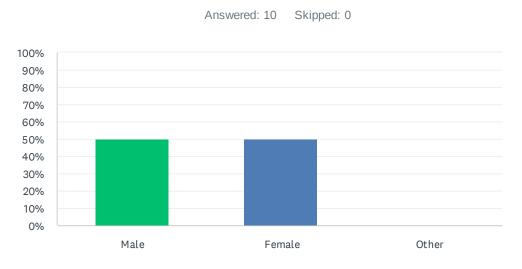

### Q15 My gender is:

| ANSWER CHOICES | RESPONSES |    |
|----------------|-----------|----|
| Male           | 50.00%    | 5  |
| Female         | 50.00%    | 5  |
| Other          | 0.00%     | 0  |
| TOTAL          |           | 10 |