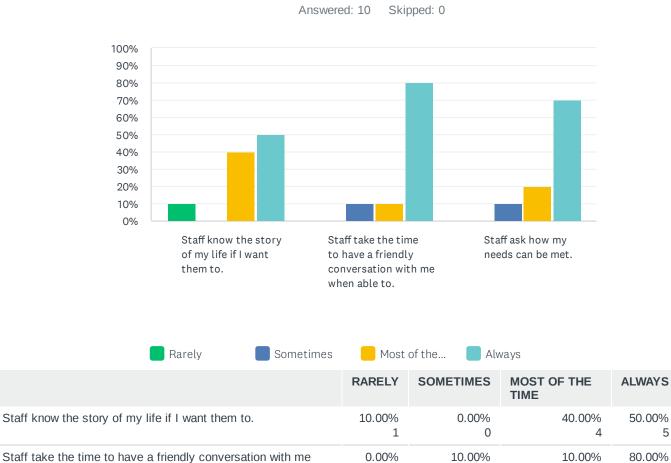

#### Q10 Staff-Resident Bonding: For each statement, please answer with one of the available choices.

when able to. 0 1 1 8 Staff ask how my needs can be met. 0.00% 10.00% 20.00% 70.00% 0 1 2 7 COMMENTS (PLEASE SPECIEY) DATE # 1