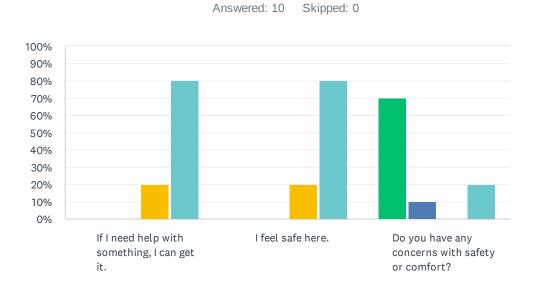

## Q5 Safety and Security: Now let's talk about safety. For each statement, please answer one of the available choices.

Sometimes Most of the... Rarely Always RARELY SOMETIMES MOST OF THE TIME **ALWAYS** TOTAL If I need help with something, I can get it. 0.00% 0.00% 20.00% 80.00% 0 2 8 10 0 0.00% 20.00% I feel safe here. 0.00% 80.00% 10 0 0 2 8 Do you have any concerns with safety or comfort? 70.00% 10.00% 0.00% 20.00% 10 7 1 0 2