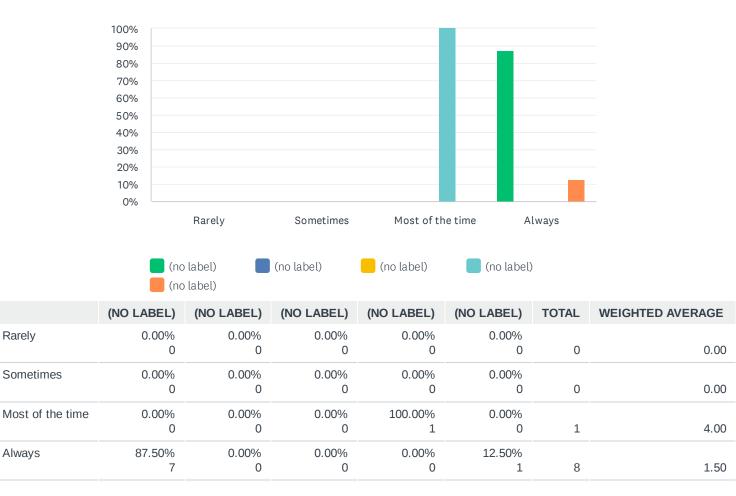

#### Q14 I would recommend this home to others.

Answered: 9

Skipped: 1

| # | COMMENTS (PLEASE SPECIFY) | DATE              |
|---|---------------------------|-------------------|
| 1 | Have to think about that  | 1/30/2024 9:21 AM |