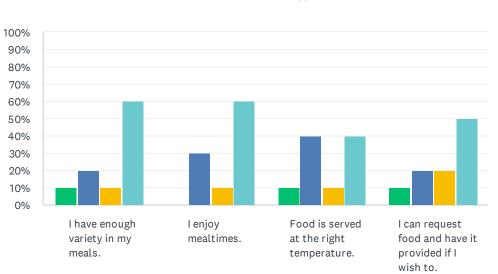

# Q2 Food and Meals: The items that follow are about food. For each statement, please answer one of the available choices.

| Rarely S                                              | ometimes    | Most of the | Always           |             |       |
|-------------------------------------------------------|-------------|-------------|------------------|-------------|-------|
|                                                       | RARELY      | SOMETIMES   | MOST OF THE TIME | ALWAYS      | TOTAL |
| I have enough variety in my meals.                    | 10.00%<br>1 | 20.00%<br>2 | 10.00%<br>1      | 60.00%<br>6 | 10    |
| I enjoy mealtimes.                                    | 0.00%<br>0  | 30.00%<br>3 | 10.00%<br>1      | 60.00%<br>6 | 10    |
| Food is served at the right temperature.              | 10.00%<br>1 | 40.00%<br>4 | 10.00%<br>1      | 40.00%<br>4 | 10    |
| I can request food and have it provided if I wish to. | 10.00%<br>1 | 20.00%<br>2 | 20.00%<br>2      | 50.00%<br>5 | 10    |