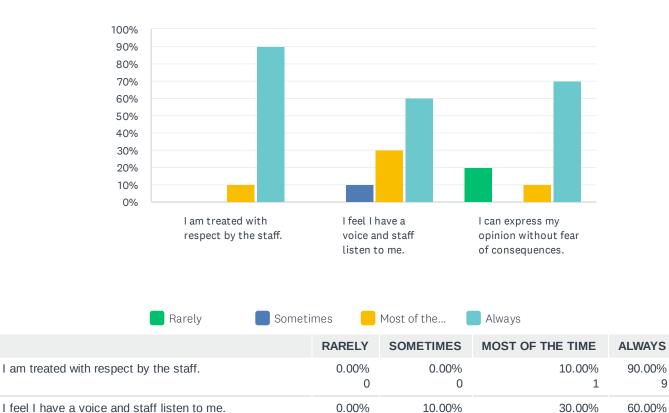

TOTAL

10

10

10

9

6

7

70.00%

3

1

10.00%

I can express my opinion without fear of consequences.

#### Q8 Respect by Staff: Now I'd like to discuss how you feel about staff here. For each statement, please answer with one of the available choices.

0

2

20.00%

1

0

0.00%