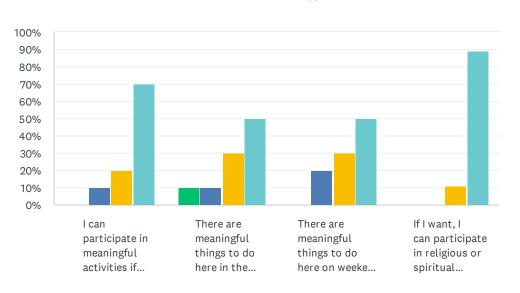

# Q11 Activities: Now, let's look at how you feel about activities. For each statement, please answer with one of the available choices.

| Rarely Sometimes                                                                           | Most of     | the 🧧 Alway | /S                  |             |       |
|--------------------------------------------------------------------------------------------|-------------|-------------|---------------------|-------------|-------|
|                                                                                            | RARELY      | SOMETIMES   | MOST OF<br>THE TIME | ALWAYS      | TOTAL |
| I can participate in meaningful activities if I wish to.                                   | 0.00%<br>0  | 10.00%<br>1 | 20.00%<br>2         | 70.00%<br>7 | 10    |
| There are meaningful things to do here in the evenings if I wish to.                       | 10.00%<br>1 | 10.00%<br>1 | 30.00%<br>3         | 50.00%<br>5 | 10    |
| There are meaningful things to do here on weekends if I wish to.                           | 0.00%<br>0  | 20.00%<br>2 | 30.00%<br>3         | 50.00%<br>5 | 10    |
| If I want, I can participate in religious or spiritual activities that have meaning to me. | 0.00%<br>0  | 0.00%<br>0  | 11.11%<br>1         | 88.89%<br>8 | 9     |