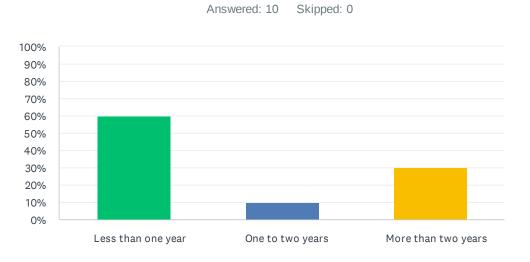

### Q17 I have lived at this LTC Home for:

| ANSWER CHOICES      | RESPONSES |    |
|---------------------|-----------|----|
| Less than one year  | 60.00%    | 6  |
| One to two years    | 10.00%    | 1  |
| More than two years | 30.00%    | 3  |
| TOTAL               |           | 10 |