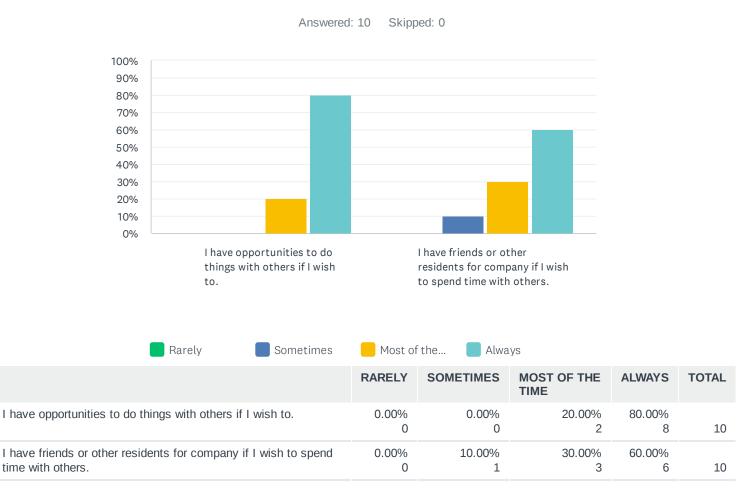

# Q13 Personal Relationships: Next, we will talk about your relationships with others. For each statement, please answer with one of the available choices.

13/19