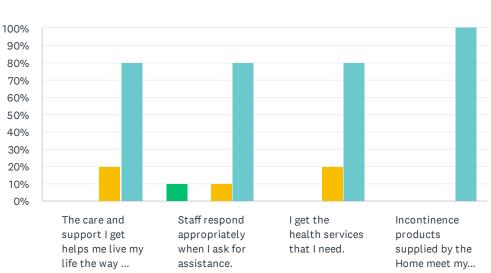

## Q9 Staff Responsiveness: For each statement, please answer with one of the available choices.

| Answered: | 10 | Skipped: | 0 |
|-----------|----|----------|---|
|           |    |          |   |

| Rarely Sometime                                                  | s 🦲 Mo      | ost of the | Always              |              |       |
|------------------------------------------------------------------|-------------|------------|---------------------|--------------|-------|
|                                                                  | RARELY      | SOMETIMES  | MOST OF THE<br>TIME | ALWAYS       | TOTAL |
| The care and support I get helps me live my life the way I want. | 0.00%<br>0  | 0.00%      | 20.00%<br>2         | 80.00%<br>8  | 10    |
| Staff respond appropriately when I ask for assistance.           | 10.00%<br>1 | 0.00%      | 10.00%<br>1         | 80.00%<br>8  | 10    |
| I get the health services that I need.                           | 0.00%<br>0  | 0.00%      | 20.00%<br>2         | 80.00%<br>8  | 10    |
| Incontinence products supplied by the Home meet my needs.        | 0.00%<br>0  | 0.00%      | 0.00%               | 100.00%<br>9 | 9     |