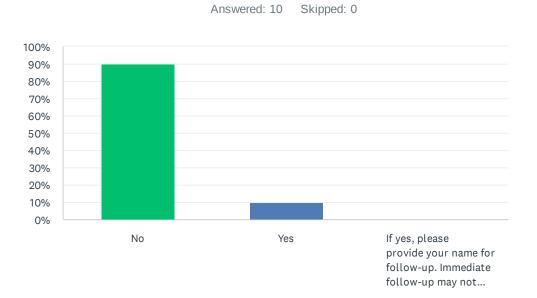

### Q19 Would you like someone to contact you regarding your comments?

| ANSWER C              | HOICES                                                                                                                                                                                                           |      | RESPONS | SES |
|-----------------------|------------------------------------------------------------------------------------------------------------------------------------------------------------------------------------------------------------------|------|---------|-----|
| No                    |                                                                                                                                                                                                                  |      | 90.00%  | 9   |
| Yes                   |                                                                                                                                                                                                                  |      | 10.00%  | 1   |
|                       | e provide your name for follow-up. Immediate follow-up may not happen as survey results are review<br>y, if time sensitive please talk to the Executive Director with any concerns.                              | ved  | 0.00%   | 0   |
| Total Respondents: 10 |                                                                                                                                                                                                                  |      |         |     |
|                       |                                                                                                                                                                                                                  |      |         |     |
| #                     | IF YES, PLEASE PROVIDE YOUR NAME FOR FOLLOW-UP. IMMEDIATE FOLLOW-UP<br>MAY NOT HAPPEN AS SURVEY RESULTS ARE REVIEWED SEMIANNUALLY, IF TIME<br>SENSITIVE PLEASE TALK TO THE EXECUTIVE DIRECTOR WITH ANY CONCERNS. | DATE |         |     |
|                       | There are no responses.                                                                                                                                                                                          |      |         |     |