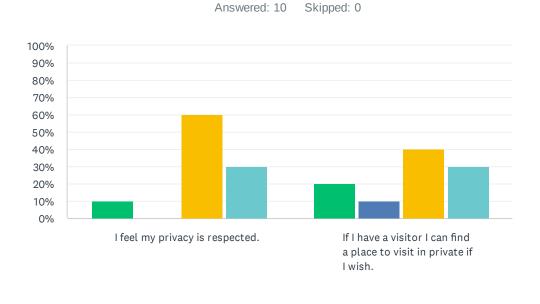

# Q1 Privacy: First, I'd like to talk to you about privacy. Please answer choosing one of the choices and feel free to provide any additional comments.

Most of the... Rarely Sometimes Always RARELY SOMETIMES MOST OF THE **ALWAYS** TOTAL TIME I feel my privacy is respected. 10.00% 0.00% 60.00% 30.00% 10 1 0 6 3 If I have a visitor I can find a place to visit in private if I 20.00% 10.00% 40.00% 30.00% wish. 2 1 4 3 10