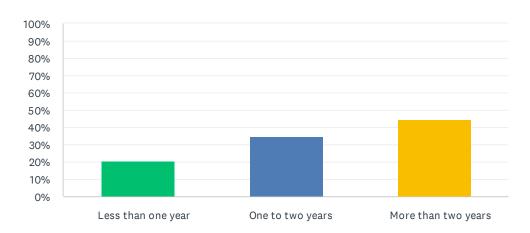

### Q17 I have lived at this LTC Home for:

Answered: 29 Skipped: 0

| ANSWER CHOICES      | RESPONSES |    |
|---------------------|-----------|----|
| Less than one year  | 20.69%    | 6  |
| One to two years    | 34.48%    | 10 |
| More than two years | 44.83%    | 13 |
| TOTAL               |           | 29 |