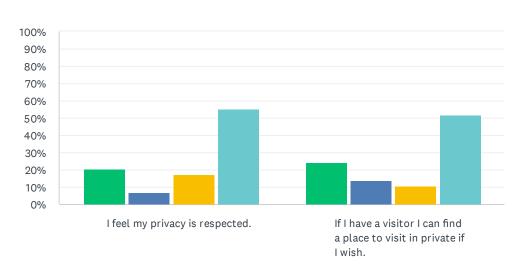

# Q1 Privacy: First, I'd like to talk to you about privacy. Please answer choosing one of the choices and feel free to provide any additional comments.

Answered: 29 Skipped: 0

|                                                                       | RARELY      | SOMETIMES   | MOST OF THE TIME | ALWAYS       | TOTAL |
|-----------------------------------------------------------------------|-------------|-------------|------------------|--------------|-------|
| I feel my privacy is respected.                                       | 20.69%<br>6 | 6.90%<br>2  | 17.24%<br>5      | 55.17%<br>16 | 29    |
| If I have a visitor I can find a place to visit in private if I wish. | 24.14%      | 13.79%<br>4 | 10.34%           | 51.72%<br>15 | 29    |