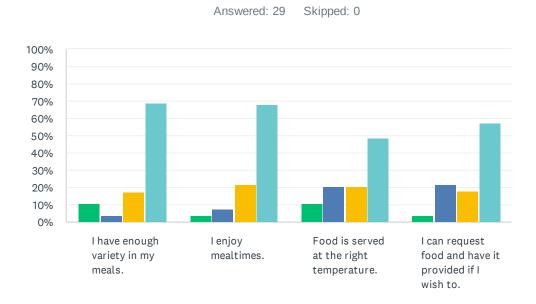

# Q2 Food and Meals: The items that follow are about food. For each statement, please answer one of the available choices.

| Rarely                                               | Sometimes     | Most of the | Always           |              |       |
|------------------------------------------------------|---------------|-------------|------------------|--------------|-------|
|                                                      | RARELY        | SOMETIMES   | MOST OF THE TIME | ALWAYS       | TOTAL |
| I have enough variety in my meals.                   | 10.34%<br>3   | 3.45%<br>1  | 17.24%<br>5      | 68.97%<br>20 | 29    |
| I enjoy mealtimes.                                   | 3.57%<br>1    | 7.14%<br>2  | 21.43%<br>6      | 67.86%<br>19 | 28    |
| Food is served at the right temperature.             | 10.34%        | 20.69%      | 20.69%           | 48.28%<br>14 | 29    |
| I can request food and have it provided if I wish to | o. 3.57%<br>1 | 21.43%<br>6 | 17.86%<br>5      | 57.14%<br>16 | 28    |