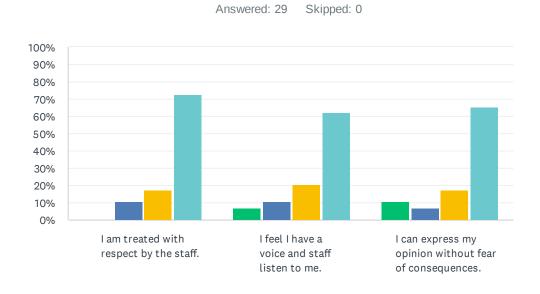

#### Q8 Respect by Staff: Now I'd like to discuss how you feel about staff here. For each statement, please answer with one of the available choices.

| Rarely Sometimes Most of the Always                    |            |             |                  |              |       |
|--------------------------------------------------------|------------|-------------|------------------|--------------|-------|
|                                                        | RARELY     | SOMETIMES   | MOST OF THE TIME | ALWAYS       | TOTAL |
| I am treated with respect by the staff.                | 0.00%      | 10.34%<br>3 | 17.24%<br>5      | 72.41%<br>21 | 29    |
| I feel I have a voice and staff listen to me.          | 6.90%<br>2 | 10.34%<br>3 | 20.69%<br>6      | 62.07%<br>18 | 29    |
| I can express my opinion without fear of consequences. | 10.34%     | 6.90%       | 17.24%<br>5      | 65.52%<br>19 | 29    |