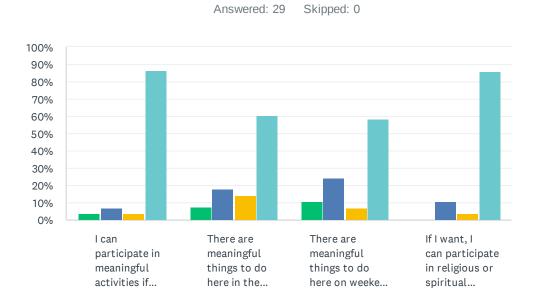

# Q11 Activities: Now, let's look at how you feel about activities. For each statement, please answer with one of the available choices.

| Rarely Sometimes                                                                           | Most of    | the Alway   | /S                  |              |       |
|--------------------------------------------------------------------------------------------|------------|-------------|---------------------|--------------|-------|
|                                                                                            | RARELY     | SOMETIMES   | MOST OF<br>THE TIME | ALWAYS       | TOTAL |
| I can participate in meaningful activities if I wish to.                                   | 3.45%      | 6.90%<br>2  | 3.45%<br>1          | 86.21%<br>25 | 29    |
| There are meaningful things to do here in the evenings if I wish to.                       | 7.14%<br>2 | 17.86%<br>5 | 14.29%<br>4         | 60.71%<br>17 | 28    |
| There are meaningful things to do here on weekends if I wish to.                           | 10.34%     | 24.14%<br>7 | 6.90%               | 58.62%<br>17 | 29    |
| If I want, I can participate in religious or spiritual activities that have meaning to me. | 0.00%      | 10.71%      | 3.57%<br>1          | 85.71%<br>24 | 28    |