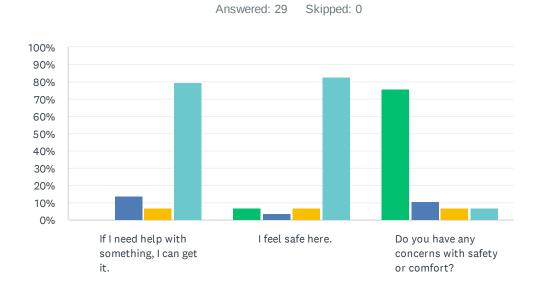

#### Q5 Safety and Security: Now let's talk about safety. For each statement, please answer one of the available choices.

| Rarely                                          | Sometimes      | Most of the | Always           |              |       |
|-------------------------------------------------|----------------|-------------|------------------|--------------|-------|
|                                                 | RARELY         | SOMETIMES   | MOST OF THE TIME | ALWAYS       | TOTAL |
| If I need help with something, I can get it.    | 0.00%          | 13.79%<br>4 | 6.90%<br>2       | 79.31%<br>23 | 29    |
| I feel safe here.                               | 6.90%          | 3.45%       | 6.90%            | 82.76%<br>24 | 29    |
| Do you have any concerns with safety or comfort | ? 75.86%<br>22 | 10.34%      | 6.90%            | 6.90%        | 29    |