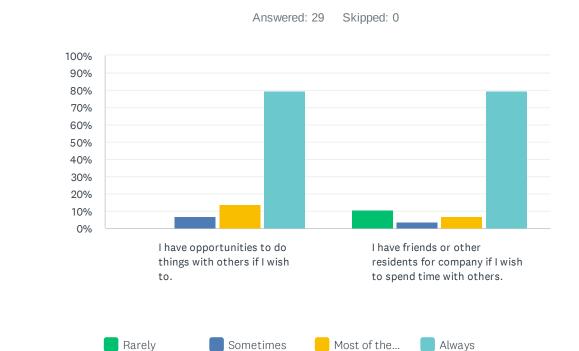

# Q13 Personal Relationships: Next, we will talk about your relationships with others. For each statement, please answer with one of the available choices.

|                                                                                    | RARELY      | SOMETIMES  | MOST OF THE TIME | ALWAYS       | TOTAL |
|------------------------------------------------------------------------------------|-------------|------------|------------------|--------------|-------|
| I have opportunities to do things with others if I wish to.                        | 0.00%       | 6.90%<br>2 | 13.79%<br>4      | 79.31%<br>23 | 29    |
| I have friends or other residents for company if I wish to spend time with others. | 10.34%<br>3 | 3.45%      | 6.90%            | 79.31%<br>23 | 29    |