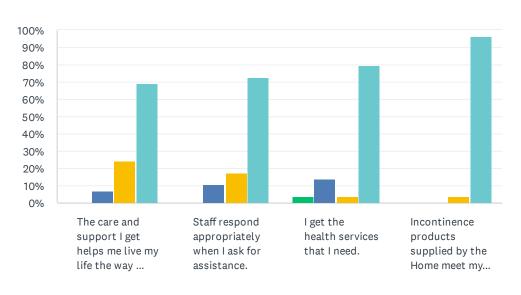

|                                                                  | RARELY | SOMETIMES   | MOST OF THE<br>TIME | ALWAYS       | TOTAL |
|------------------------------------------------------------------|--------|-------------|---------------------|--------------|-------|
| The care and support I get helps me live my life the way I want. | 0.00%  | 6.90%<br>2  | 24.14%<br>7         | 68.97%<br>20 | 29    |
| Staff respond appropriately when I ask for assistance.           | 0.00%  | 10.34%<br>3 | 17.24%<br>5         | 72.41%<br>21 | 29    |
| I get the health services that I need.                           | 3.45%  | 13.79%<br>4 | 3.45%               | 79.31%<br>23 | 29    |
| Incontinence products supplied by the Home meet my needs.        | 0.00%  | 0.00%       | 3.57%<br>1          | 96.43%<br>27 | 28    |