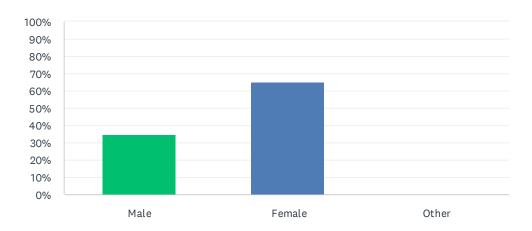

### Q15 My gender is:

Answered: 29 Skipped: 0

| ANSWER CHOICES | RESPONSES |    |
|----------------|-----------|----|
| Male           | 34.48%    | 10 |
| Female         | 65.52%    | 19 |
| Other          | 0.00%     | 0  |
| TOTAL          |           | 29 |