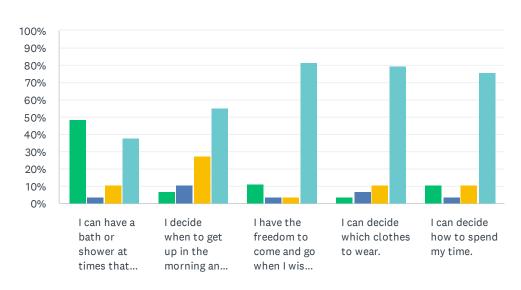

# Q7 Daily Decision Items (Autonomy): The items that follow focus on your daily decisions. For each statement, please answer with one of the available choices.

Answered: 29 Skipped: 0

|                                                                     | RARELY       | SOMETIMES  | MOST OF THE TIME | ALWAYS       | TOTAL |
|---------------------------------------------------------------------|--------------|------------|------------------|--------------|-------|
| I can have a bath or shower at times that I have picked.            | 48.28%<br>14 | 3.45%<br>1 | 10.34%<br>3      | 37.93%<br>11 | 29    |
| I decide when to get up in the morning and when go to bed at night. | 6.90%        | 10.34%     | 27.59%<br>8      | 55.17%<br>16 | 29    |
| I have the freedom to come and go when I wish to.                   | 11.11%       | 3.70%      | 3.70%            | 81.48%<br>22 | 27    |
| I can decide which clothes to wear.                                 | 3.45%        | 6.90%      | 10.34%           | 79.31%<br>23 | 29    |
| I can decide how to spend my time.                                  | 10.34%       | 3.45%      | 10.34%           | 75.86%       |       |