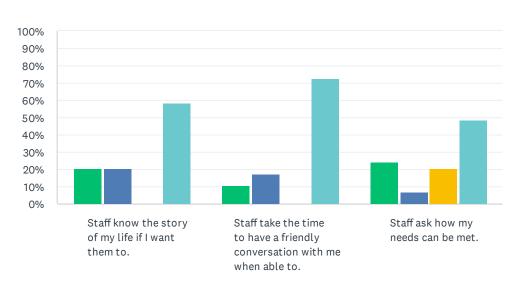

|                                                                           | RARELY      | SOMETIMES   | MOST OF THE TIME | ALWAYS       | TOTAL |
|---------------------------------------------------------------------------|-------------|-------------|------------------|--------------|-------|
| Staff know the story of my life if I want them to.                        | 20.69%<br>6 | 20.69%<br>6 | 0.00%            | 58.62%<br>17 | 29    |
| Staff take the time to have a friendly conversation with me when able to. | 10.34%      | 17.24%<br>5 | 0.00%            | 72.41%<br>21 | 29    |
| Staff ask how my needs can be met.                                        | 24.14%<br>7 | 6.90%       | 20.69%           | 48.28%<br>14 | 29    |