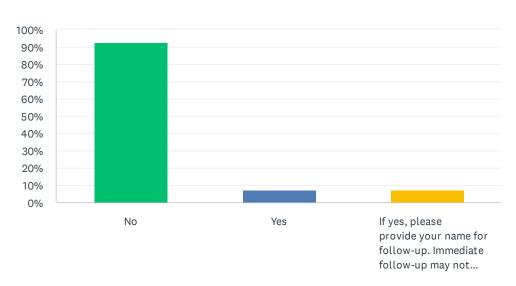

### Q19 Would you like someone to contact you regarding your comments?

| ANSWER CHOICES                                                                                                                                                                                               |                    |    |
|--------------------------------------------------------------------------------------------------------------------------------------------------------------------------------------------------------------|--------------------|----|
| No 9                                                                                                                                                                                                         | 92.59%             | 25 |
| Yes 7                                                                                                                                                                                                        | 7.41%              | 2  |
| If yes, please provide your name for follow-up. Immediate follow-up may not happen as survey results are reviewed semiannually, if time sensitive please talk to the Executive Director with any concerns.   |                    |    |
| Total Respondents: 27                                                                                                                                                                                        |                    |    |
|                                                                                                                                                                                                              |                    |    |
| # IF YES, PLEASE PROVIDE YOUR NAME FOR FOLLOW-UP. IMMEDIATE FOLLOW-UP MAY NOT HAPPEN AS SURVEY RESULTS ARE REVIEWED SEMIANNUALLY, IF TIME SENSITIVE PLEASE TALK TO THE EXECUTIVE DIRECTOR WITH ANY CONCERNS. |                    |    |
| 1 4/25/2024 1                                                                                                                                                                                                | 4/25/2024 10:50 AM |    |
| 2 3/14/2024 3                                                                                                                                                                                                | 3/14/2024 3:59 PM  |    |