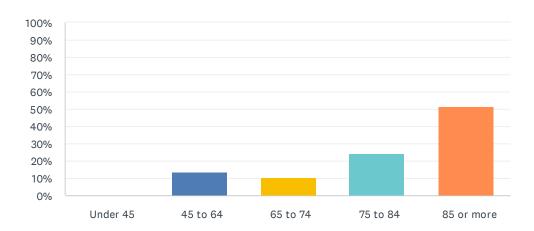

#### Q16 My age in years is:

Answered: 29 Skipped: 0

| ANSWER CHOICES | RESPONSES |    |
|----------------|-----------|----|
| Under 45       | 0.00%     | 0  |
| 45 to 64       | 13.79%    | 4  |
| 65 to 74       | 10.34%    | 3  |
| 75 to 84       | 24.14%    | 7  |
| 85 or more     | 51.72%    | 15 |
| TOTAL          |           | 29 |