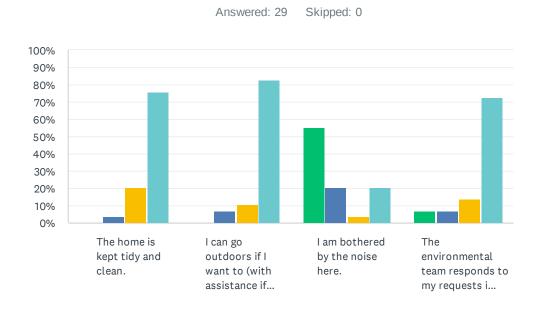

# Q6 Comfort Items: The items that follow focus on your life here. For each statement, please answer with one of the available choices.

|                                                                    | RARELY       | SOMETIMES  | MOST OF THE TIME | ALWAYS       | TOTAL |
|--------------------------------------------------------------------|--------------|------------|------------------|--------------|-------|
| The home is kept tidy and clean.                                   | 0.00%        | 3.45%<br>1 | 20.69%           | 75.86%<br>22 | 29    |
| I can go outdoors if I want to (with assistance if necessary).     | 0.00%        | 6.90%<br>2 | 10.34%           | 82.76%<br>24 | 29    |
| I am bothered by the noise here.                                   | 55.17%<br>16 | 20.69%     | 3.45%            | 20.69%       | 29    |
| The environmental team responds to my requests in a timely manner. | 6.90%        | 6.90%<br>2 | 13.79%<br>4      | 72.41%<br>21 | 29    |