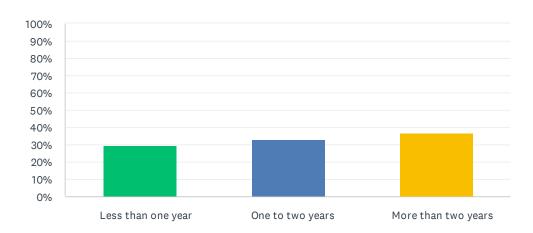

### Q17 I have lived at this LTC Home for:

Answered: 27 Skipped: 0

| ANSWER CHOICES      | RESPONSES |    |
|---------------------|-----------|----|
| Less than one year  | 29.63%    | 8  |
| One to two years    | 33.33%    | 9  |
| More than two years | 37.04%    | 10 |
| TOTAL               |           | 27 |