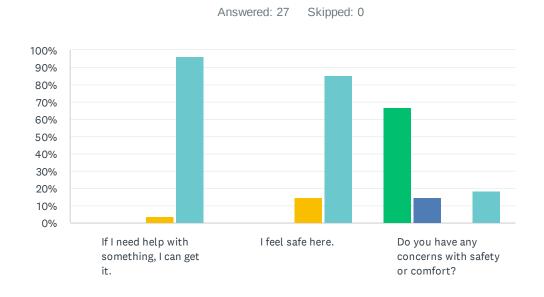

#### Q5 Safety and Security: Now let's talk about safety. For each statement, please answer one of the available choices.

| Rarely                                           | Sometimes | Most of the | Always           |              |       |
|--------------------------------------------------|-----------|-------------|------------------|--------------|-------|
|                                                  | RARELY    | SOMETIMES   | MOST OF THE TIME | ALWAYS       | TOTAL |
| If I need help with something, I can get it.     | 0.00%     | 0.00%       | 3.70%<br>1       | 96.30%<br>26 | 27    |
| I feel safe here.                                | 0.00%     | 0.00%       | 14.81%<br>4      | 85.19%<br>23 | 27    |
| Do you have any concerns with safety or comfort? | 66.67%    | 14.81%      | 0.00%            | 18.52%<br>5  | 27    |