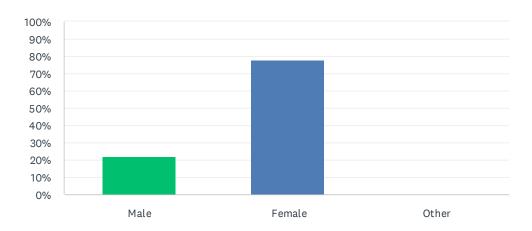

### Q15 My gender is:

Answered: 27 Skipped: 0

| ANSWER CHOICES | RESPONSES |    |
|----------------|-----------|----|
| Male           | 22.22%    | 6  |
| Female         | 77.78%    | 21 |
| Other          | 0.00%     | 0  |
| TOTAL          |           | 27 |