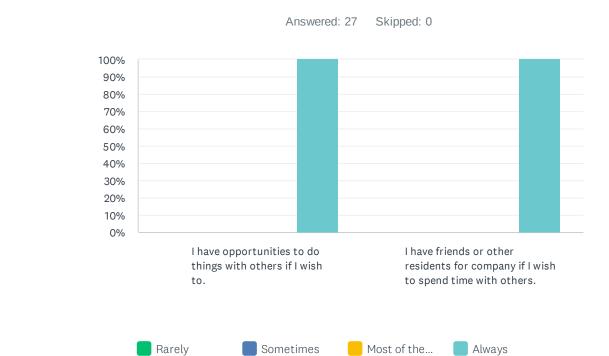

# Q13 Personal Relationships: Next, we will talk about your relationships with others. For each statement, please answer with one of the available choices.

|                                                                                    | RARELY | SOMETIMES | MOST OF THE TIME | ALWAYS        | TOTAL |
|------------------------------------------------------------------------------------|--------|-----------|------------------|---------------|-------|
| I have opportunities to do things with others if I wish to.                        | 0.00%  | 0.00%     | 0.00%            | 100.00%<br>27 | 27    |
| I have friends or other residents for company if I wish to spend time with others. | 0.00%  | 0.00%     | 0.00%            | 100.00%<br>27 | 27    |