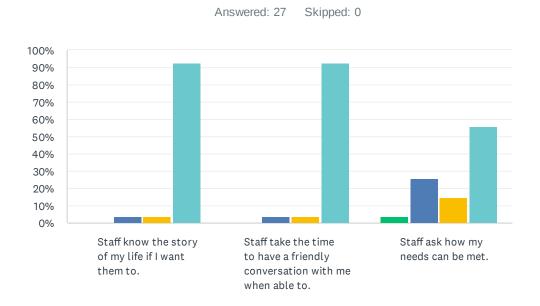

### Q10 Staff-Resident Bonding: For each statement, please answer with one of the available choices.

| Rarely Sometimes                                                          | Most   | of the Alv  | vays             |              |       |
|---------------------------------------------------------------------------|--------|-------------|------------------|--------------|-------|
|                                                                           | RARELY | SOMETIMES   | MOST OF THE TIME | ALWAYS       | TOTAL |
| Staff know the story of my life if I want them to.                        | 0.00%  | 3.70%<br>1  | 3.70%<br>1       | 92.59%<br>25 | 27    |
| Staff take the time to have a friendly conversation with me when able to. | 0.00%  | 3.70%       | 3.70%<br>1       | 92.59%<br>25 | 27    |
| Staff ask how my needs can be met.                                        | 3.70%  | 25.93%<br>7 | 14.81%<br>4      | 55.56%<br>15 | 27    |