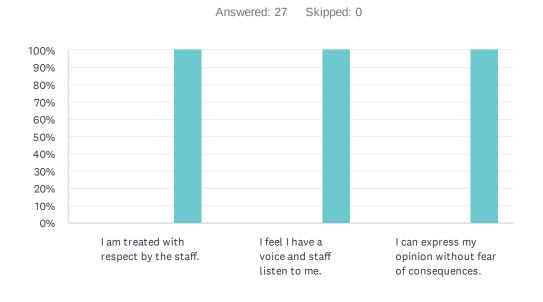

#### Q8 Respect by Staff: Now I'd like to discuss how you feel about staff here. For each statement, please answer with one of the available choices.

| Rarely Somet                                           | imes   | Most of the | Always           |               |       |
|--------------------------------------------------------|--------|-------------|------------------|---------------|-------|
|                                                        | RARELY | SOMETIMES   | MOST OF THE TIME | ALWAYS        | TOTAL |
| I am treated with respect by the staff.                | 0.00%  | 0.00%       | 0.00%            | 100.00%<br>27 | 27    |
| I feel I have a voice and staff listen to me.          | 0.00%  | 0.00%       | 0.00%            | 100.00%<br>27 | 27    |
| I can express my opinion without fear of consequences. | 0.00%  | 0.00%       | 0.00%            | 100.00%<br>27 | 27    |