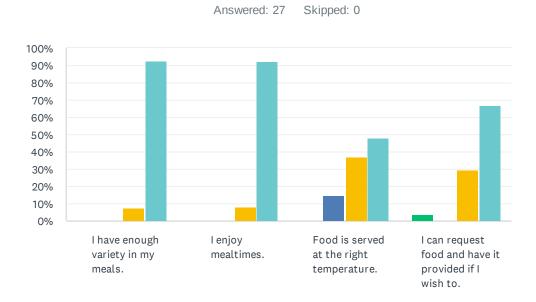

# Q2 Food and Meals: The items that follow are about food. For each statement, please answer one of the available choices.

| Rarely                                              | Sometimes | Most of the | Always           |              |       |
|-----------------------------------------------------|-----------|-------------|------------------|--------------|-------|
|                                                     | RARELY    | SOMETIMES   | MOST OF THE TIME | ALWAYS       | TOTAL |
| I have enough variety in my meals.                  | 0.00%     | 0.00%       | 7.41%<br>2       | 92.59%<br>25 | 27    |
| I enjoy mealtimes.                                  | 0.00%     | 0.00%       | 7.69%<br>2       | 92.31%<br>24 | 26    |
| Food is served at the right temperature.            | 0.00%     | 14.81%<br>4 | 37.04%<br>10     | 48.15%<br>13 | 27    |
| I can request food and have it provided if I wish t | 3.70%     | 0.00%       | 29.63%<br>8      | 66.67%<br>18 | 27    |