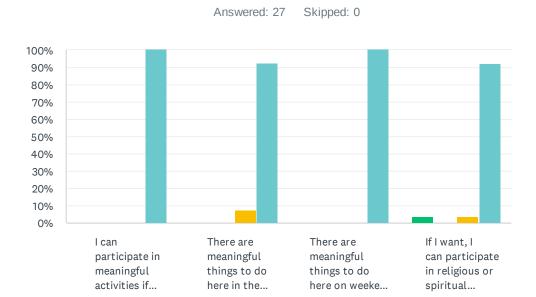

# Q11 Activities: Now, let's look at how you feel about activities. For each statement, please answer with one of the available choices.

|                                                                                            | RARELY | SOMETIMES | MOST OF<br>THE TIME | ALWAYS        | TOTAL |
|--------------------------------------------------------------------------------------------|--------|-----------|---------------------|---------------|-------|
| I can participate in meaningful activities if I wish to.                                   | 0.00%  | 0.00%     | 0.00%               | 100.00%<br>27 | 27    |
| There are meaningful things to do here in the evenings if I wish to.                       | 0.00%  | 0.00%     | 7.41%<br>2          | 92.59%<br>25  | 27    |
| There are meaningful things to do here on weekends if I wish to.                           | 0.00%  | 0.00%     | 0.00%               | 100.00%<br>27 | 27    |
| If I want, I can participate in religious or spiritual activities that have meaning to me. | 3.85%  | 0.00%     | 3.85%               | 92.31%<br>24  | 26    |