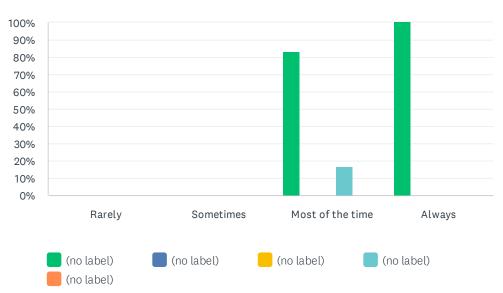

#### Q14 I would recommend this home to others.

Answered: 27 Skipped: 0

|                  | (NO LABEL)    | (NO LABEL) | (NO LABEL) | (NO LABEL)  | (NO LABEL) | TOTAL | WEIGHTED AVERAGE |
|------------------|---------------|------------|------------|-------------|------------|-------|------------------|
| Rarely           | 0.00%         | 0.00%      | 0.00%      | 0.00%       | 0.00%      | 0     | 0.00             |
| Sometimes        | 0.00%         | 0.00%      | 0.00%      | 0.00%       | 0.00%      | 0     | 0.00             |
| Most of the time | 83.33%<br>5   | 0.00%      | 0.00%      | 16.67%<br>1 | 0.00%      | 6     | 1.50             |
| Always           | 100.00%<br>21 | 0.00%      | 0.00%      | 0.00%       | 0.00%      | 21    | 1.00             |