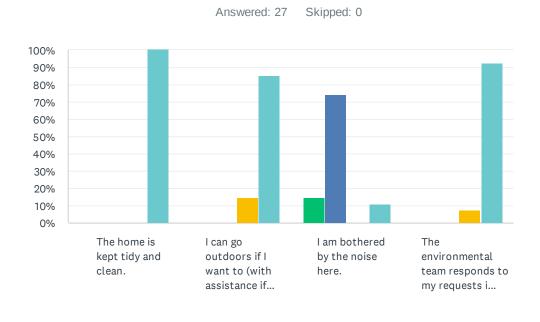

# Q6 Comfort Items: The items that follow focus on your life here. For each statement, please answer with one of the available choices.

|                                                                    | <del></del> - | _            |                  |               |       |
|--------------------------------------------------------------------|---------------|--------------|------------------|---------------|-------|
|                                                                    | RARELY        | SOMETIMES    | MOST OF THE TIME | ALWAYS        | TOTAL |
| The home is kept tidy and clean.                                   | 0.00%         | 0.00%        | 0.00%            | 100.00%<br>27 | 27    |
| I can go outdoors if I want to (with assistance if necessary).     | 0.00%         | 0.00%        | 14.81%<br>4      | 85.19%<br>23  | 27    |
| I am bothered by the noise here.                                   | 14.81%<br>4   | 74.07%<br>20 | 0.00%            | 11.11%        | 27    |
| The environmental team responds to my requests in a timely manner. | 0.00%         | 0.00%        | 7.41%            | 92.59%<br>25  | 27    |