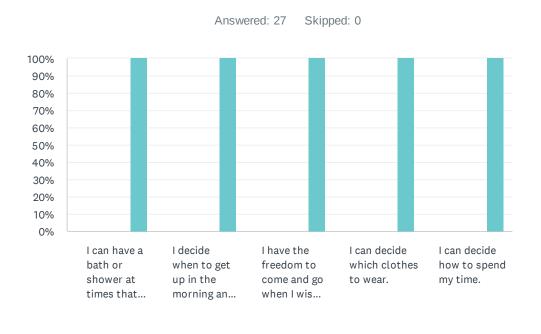

# Q7 Daily Decision Items (Autonomy): The items that follow focus on your daily decisions. For each statement, please answer with one of the available choices.

|                                                                     |        |           | -                |               |       |
|---------------------------------------------------------------------|--------|-----------|------------------|---------------|-------|
|                                                                     | RARELY | SOMETIMES | MOST OF THE TIME | ALWAYS        | TOTAL |
| I can have a bath or shower at times that I have picked.            | 0.00%  | 0.00%     | 0.00%            | 100.00%<br>27 | 27    |
| I decide when to get up in the morning and when go to bed at night. | 0.00%  | 0.00%     | 0.00%            | 100.00%<br>27 | 27    |
| I have the freedom to come and go when I wish to.                   | 0.00%  | 0.00%     | 0.00%            | 100.00%<br>27 | 27    |
| I can decide which clothes to wear.                                 | 0.00%  | 0.00%     | 0.00%            | 100.00%<br>27 | 27    |
| I can decide how to spend my time.                                  | 0.00%  | 0.00%     | 0.00%            | 100.00%<br>27 | 27    |
|                                                                     |        |           |                  |               |       |