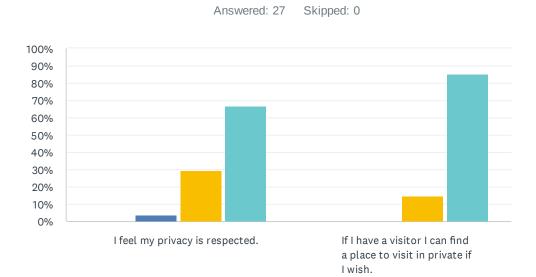

# Q1 Privacy: First, I'd like to talk to you about privacy. Please answer choosing one of the choices and feel free to provide any additional comments.

| Rarely Sometin                                                        | nes M  | ost of the | Always           |              |       |
|-----------------------------------------------------------------------|--------|------------|------------------|--------------|-------|
|                                                                       | RARELY | SOMETIMES  | MOST OF THE TIME | ALWAYS       | TOTAL |
| I feel my privacy is respected.                                       | 0.00%  | 3.70%<br>1 | 29.63%<br>8      | 66.67%<br>18 | 27    |
| If I have a visitor I can find a place to visit in private if I wish. | 0.00%  | 0.00%      | 14.81%           | 85.19%<br>23 | 27    |