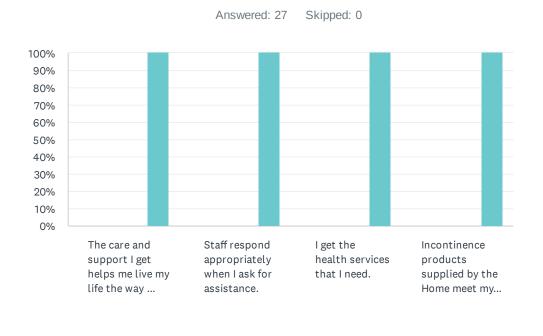

### Q9 Staff Responsiveness: For each statement, please answer with one of the available choices.

|                                                                  |        | _         |                  |               |       |
|------------------------------------------------------------------|--------|-----------|------------------|---------------|-------|
|                                                                  | RARELY | SOMETIMES | MOST OF THE TIME | ALWAYS        | TOTAL |
| The care and support I get helps me live my life the way I want. | 0.00%  | 0.00%     | 0.00%            | 100.00%<br>27 | 27    |
| Staff respond appropriately when I ask for assistance.           | 0.00%  | 0.00%     | 0.00%            | 100.00%<br>27 | 27    |
| I get the health services that I need.                           | 0.00%  | 0.00%     | 0.00%            | 100.00%<br>27 | 27    |
| Incontinence products supplied by the Home meet my needs.        | 0.00%  | 0.00%     | 0.00%            | 100.00%<br>27 | 27    |
|                                                                  |        |           |                  |               |       |