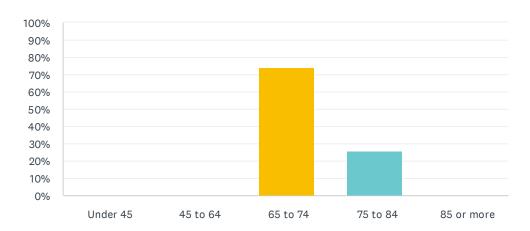

#### Q16 My age in years is:

Answered: 27 Skipped: 0

| ANSWER CHOICES | RESPONSES |    |
|----------------|-----------|----|
| Under 45       | 0.00%     | 0  |
| 45 to 64       | 0.00%     | 0  |
| 65 to 74       | 74.07%    | 20 |
| 75 to 84       | 25.93%    | 7  |
| 85 or more     | 0.00%     | 0  |
| TOTAL          |           | 27 |