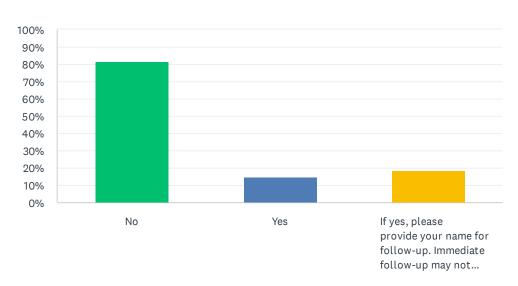

#### Q19 Would you like someone to contact you regarding your comments?

Answered: 27 Skipped: 0

| ANSWER CHOICES                                                                                                                                                                                             |                                                                                                                                                                                                            | RESPONSES         |        |    |
|------------------------------------------------------------------------------------------------------------------------------------------------------------------------------------------------------------|------------------------------------------------------------------------------------------------------------------------------------------------------------------------------------------------------------|-------------------|--------|----|
| No                                                                                                                                                                                                         |                                                                                                                                                                                                            |                   | 81.48% | 22 |
| Yes                                                                                                                                                                                                        |                                                                                                                                                                                                            |                   | 14.81% | 4  |
| If yes, please provide your name for follow-up. Immediate follow-up may not happen as survey results are reviewed semiannually, if time sensitive please talk to the Executive Director with any concerns. |                                                                                                                                                                                                            | 18.52%            | 5      |    |
| Total Respondents: 27                                                                                                                                                                                      |                                                                                                                                                                                                            |                   |        |    |
|                                                                                                                                                                                                            |                                                                                                                                                                                                            |                   |        |    |
| #                                                                                                                                                                                                          | IF YES, PLEASE PROVIDE YOUR NAME FOR FOLLOW-UP. IMMEDIATE FOLLOW-UP MAY NOT HAPPEN AS SURVEY RESULTS ARE REVIEWED SEMIANNUALLY, IF TIME SENSITIVE PLEASE TALK TO THE EXECUTIVE DIRECTOR WITH ANY CONCERNS. | DATE              |        |    |
| 1                                                                                                                                                                                                          |                                                                                                                                                                                                            |                   |        |    |
|                                                                                                                                                                                                            |                                                                                                                                                                                                            | 8/9/2024 10:13 AM |        |    |