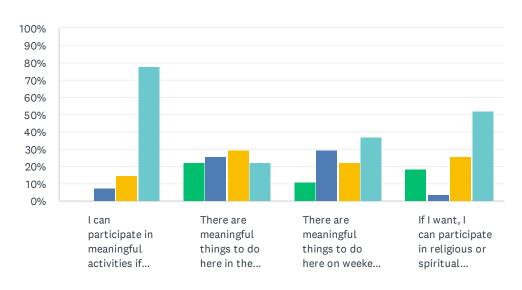

# Q11 Activities: Now, let's look at how you feel about activities. For each statement, please answer with one of the available choices.

| Rarely | Sometimes | Most of the | Always |
|--------|-----------|-------------|--------|

|                                                                                            | RARELY      | SOMETIMES   | MOST OF<br>THE TIME | ALWAYS       | TOTAL |
|--------------------------------------------------------------------------------------------|-------------|-------------|---------------------|--------------|-------|
| I can participate in meaningful activities if I wish to.                                   | 0.00%       | 7.41%<br>2  | 14.81%<br>4         | 77.78%<br>21 | 27    |
| There are meaningful things to do here in the evenings if I wish to.                       | 22.22%<br>6 | 25.93%<br>7 | 29.63%<br>8         | 22.22%<br>6  | 27    |
| There are meaningful things to do here on weekends if I wish to.                           | 11.11%      | 29.63%<br>8 | 22.22%              | 37.04%<br>10 | 27    |
| If I want, I can participate in religious or spiritual activities that have meaning to me. | 18.52%<br>5 | 3.70%       | 25.93%<br>7         | 51.85%<br>14 | 27    |

| # | OTHER COMMENTS (PLEASE SPECIFY)                                                                          | DATE               |
|---|----------------------------------------------------------------------------------------------------------|--------------------|
| 1 | It would be nice to have more outings                                                                    | 11/12/2024 3:59 PM |
| 2 | It would be nice to do more things after dinner also there is not enough outings offered to go to church | 10/29/2024 4:05 PM |
| 3 | Not religious, it into activities                                                                        | 10/22/2024 4:00 PM |
| 4 | Not spiritual                                                                                            | 10/22/2024 3:46 PM |
| 5 | I'm really not religious so this question does not pertain to me                                         | 10/15/2024 3:57 PM |
| 6 | Wish we were offered to go to a real church once in a while and go to see some of the church choir's     | 10/8/2024 4:32 PM  |
| 7 | Nor religious                                                                                            | 4/16/2024 4:43 PM  |