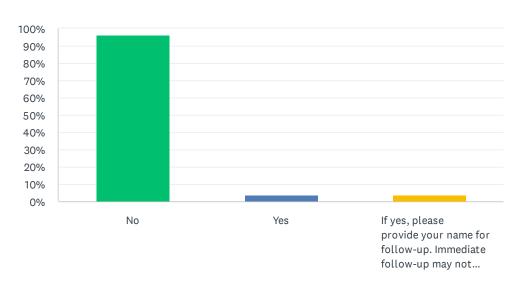

### Q19 Would you like someone to contact you regarding your comments?

| ANSWER CHOICES                                                                                                                                                                                             |                                                                                                                                                                                                            |      |        | RESPONSES |  |
|------------------------------------------------------------------------------------------------------------------------------------------------------------------------------------------------------------|------------------------------------------------------------------------------------------------------------------------------------------------------------------------------------------------------------|------|--------|-----------|--|
| No                                                                                                                                                                                                         |                                                                                                                                                                                                            |      | 96.30% | 26        |  |
| Yes                                                                                                                                                                                                        |                                                                                                                                                                                                            |      | 3.70%  | 1         |  |
| If yes, please provide your name for follow-up. Immediate follow-up may not happen as survey results are reviewed semiannually, if time sensitive please talk to the Executive Director with any concerns. |                                                                                                                                                                                                            |      | 3.70%  | 1         |  |
| Total Respondents: 27                                                                                                                                                                                      |                                                                                                                                                                                                            |      |        |           |  |
|                                                                                                                                                                                                            |                                                                                                                                                                                                            |      |        |           |  |
| #                                                                                                                                                                                                          | IF YES, PLEASE PROVIDE YOUR NAME FOR FOLLOW-UP. IMMEDIATE FOLLOW-UP MAY NOT HAPPEN AS SURVEY RESULTS ARE REVIEWED SEMIANNUALLY, IF TIME SENSITIVE PLEASE TALK TO THE EXECUTIVE DIRECTOR WITH ANY CONCERNS. | DATE |        |           |  |
| 1                                                                                                                                                                                                          |                                                                                                                                                                                                            |      |        |           |  |