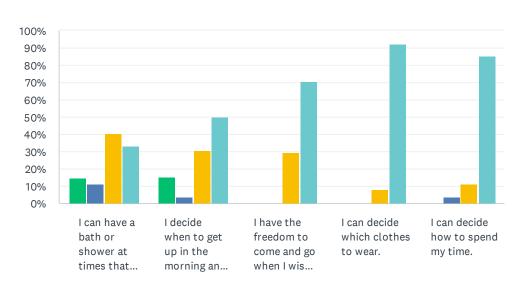

# Q7 Daily Decision Items (Autonomy): The items that follow focus on your daily decisions. For each statement, please answer with one of the available choices.

Answered: 27 Skipped: 0

|                                                                     |             |             | _                |              |       |
|---------------------------------------------------------------------|-------------|-------------|------------------|--------------|-------|
|                                                                     | RARELY      | SOMETIMES   | MOST OF THE TIME | ALWAYS       | TOTAL |
| I can have a bath or shower at times that I have picked.            | 14.81%<br>4 | 11.11%<br>3 | 40.74%<br>11     | 33.33%<br>9  | 27    |
| I decide when to get up in the morning and when go to bed at night. | 15.38%<br>4 | 3.85%       | 30.77%<br>8      | 50.00%<br>13 | 26    |
| I have the freedom to come and go when I wish to.                   | 0.00%       | 0.00%       | 29.63%<br>8      | 70.37%<br>19 | 27    |
| I can decide which clothes to wear.                                 | 0.00%       | 0.00%       | 7.69%<br>2       | 92.31%<br>24 | 26    |
| I can decide how to spend my time.                                  | 0.00%       | 3.70%       | 11.11%           | 85.19%<br>23 | 27    |