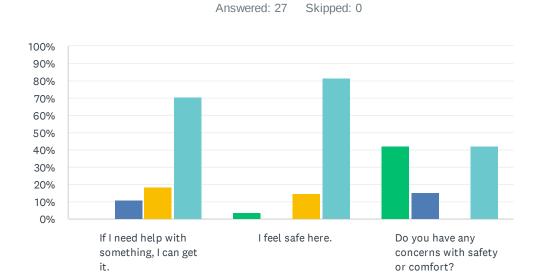

# Q5 Safety and Security: Now let's talk about safety. For each statement, please answer one of the available choices.

| Rarely S                                         | Sometimes    | Most of the | Always           |              |       |
|--------------------------------------------------|--------------|-------------|------------------|--------------|-------|
|                                                  | RARELY       | SOMETIMES   | MOST OF THE TIME | ALWAYS       | TOTAL |
| If I need help with something, I can get it.     | 0.00%        | 11.11%<br>3 | 18.52%<br>5      | 70.37%<br>19 | 27    |
| I feel safe here.                                | 3.70%        | 0.00%       | 14.81%<br>4      | 81.48%<br>22 | 27    |
| Do you have any concerns with safety or comfort? | 42.31%<br>11 | 15.38%<br>4 | 0.00%            | 42.31%<br>11 | 26    |