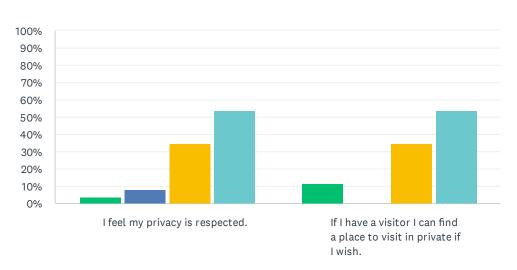

#### Q1 Privacy: First, I'd like to talk to you about privacy. Please answer choosing one of the choices and feel free to provide any additional comments.

Answered: 27 Skipped: 0

| Rarely Someti                                                         | imes M | lost of the | Always           |              |       |
|-----------------------------------------------------------------------|--------|-------------|------------------|--------------|-------|
|                                                                       | RARELY | SOMETIMES   | MOST OF THE TIME | ALWAYS       | TOTAL |
| I feel my privacy is respected.                                       | 3.85%  | 7.69%<br>2  | 34.62%<br>9      | 53.85%<br>14 | 26    |
| If I have a visitor I can find a place to visit in private if I wish. | 11.54% | 0.00%       | 34.62%<br>9      | 53.85%<br>14 | 26    |