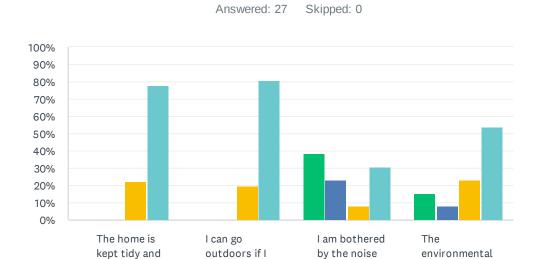

| <br>Rarely |   |       |           | ,   |
|------------|---|-------|-----------|-----|
|            | R | ARELY | SOMETIMES | MOS |

|                                                                    | RARELY       | SOMETIMES  | MOST OF THE<br>TIME | ALWAYS       | TOTAL |
|--------------------------------------------------------------------|--------------|------------|---------------------|--------------|-------|
| The home is kept tidy and clean.                                   | 0.00%        | 0.00%      | 22.22%<br>6         | 77.78%<br>21 | 27    |
| I can go outdoors if I want to (with assistance if necessary).     | 0.00%        | 0.00%      | 19.23%<br>5         | 80.77%<br>21 | 26    |
| I am bothered by the noise here.                                   | 38.46%<br>10 | 23.08%     | 7.69%               | 30.77%       | 26    |
| The environmental team responds to my requests in a timely manner. | 15.38%<br>4  | 7.69%<br>2 | 23.08%              | 53.85%<br>14 | 26    |