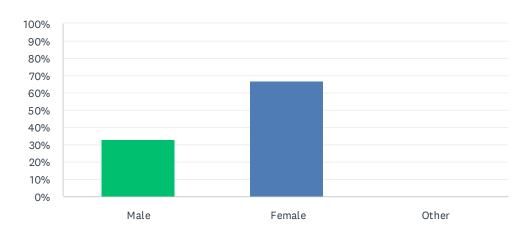

### Q15 My gender is:

Answered: 27 Skipped: 0

| ANSWER CHOICES | RESPONSES |    |
|----------------|-----------|----|
| Male           | 33.33%    | 9  |
| Female         | 66.67%    | 18 |
| Other          | 0.00%     | 0  |
| TOTAL          |           | 27 |