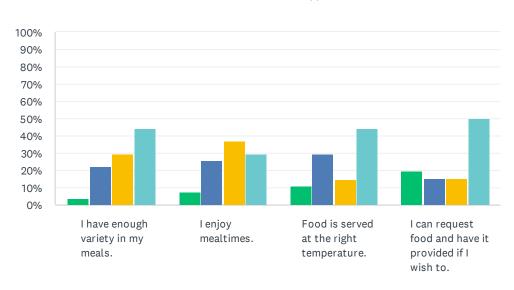

# Q2 Food and Meals: The items that follow are about food. For each statement, please answer one of the available choices.

| Rarely                                               | Sometimes      | Most of the | Always           |              |       |
|------------------------------------------------------|----------------|-------------|------------------|--------------|-------|
|                                                      | RARELY         | SOMETIMES   | MOST OF THE TIME | ALWAYS       | TOTAL |
| I have enough variety in my meals.                   | 3.70%<br>1     | 22.22%<br>6 | 29.63%<br>8      | 44.44%<br>12 | 27    |
| I enjoy mealtimes.                                   | 7.41%<br>2     | 25.93%<br>7 | 37.04%<br>10     | 29.63%<br>8  | 27    |
| Food is served at the right temperature.             | 11.11%         | 29.63%<br>8 | 14.81%<br>4      | 44.44%<br>12 | 27    |
| I can request food and have it provided if I wish to | ). 19.23%<br>5 | 15.38%<br>4 | 15.38%<br>4      | 50.00%<br>13 | 26    |