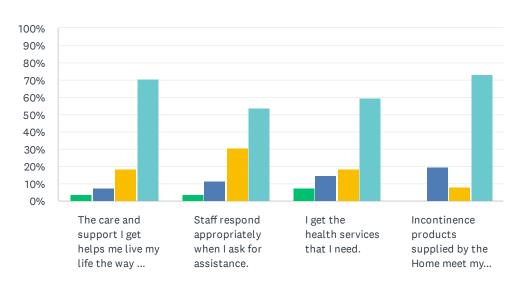

|                                                                  | RARELY     | SOMETIMES   | MOST OF THE<br>TIME | ALWAYS       | TOTAL |
|------------------------------------------------------------------|------------|-------------|---------------------|--------------|-------|
| The care and support I get helps me live my life the way I want. | 3.70%      | 7.41%<br>2  | 18.52%<br>5         | 70.37%<br>19 | 27    |
| Staff respond appropriately when I ask for assistance.           | 3.85%      | 11.54%<br>3 | 30.77%<br>8         | 53.85%<br>14 | 26    |
| I get the health services that I need.                           | 7.41%<br>2 | 14.81%<br>4 | 18.52%<br>5         | 59.26%<br>16 | 27    |
| Incontinence products supplied by the Home meet my needs.        | 0.00%      | 19.23%<br>5 | 7.69%<br>2          | 73.08%<br>19 | 26    |