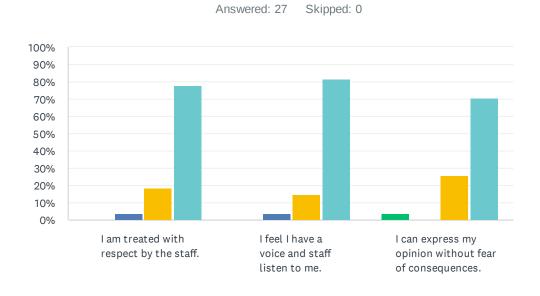

#### Q8 Respect by Staff: Now I'd like to discuss how you feel about staff here. For each statement, please answer with one of the available choices.

| Rarely Most of the Always                              |        |            |                  |              |       |  |  |
|--------------------------------------------------------|--------|------------|------------------|--------------|-------|--|--|
|                                                        | RARELY | SOMETIMES  | MOST OF THE TIME | ALWAYS       | TOTAL |  |  |
| I am treated with respect by the staff.                | 0.00%  | 3.70%<br>1 | 18.52%<br>5      | 77.78%<br>21 | 27    |  |  |
| I feel I have a voice and staff listen to me.          | 0.00%  | 3.70%      | 14.81%<br>4      | 81.48%<br>22 | 27    |  |  |
| I can express my opinion without fear of consequences. | 3.70%  | 0.00%      | 25.93%<br>7      | 70.37%<br>19 | 27    |  |  |