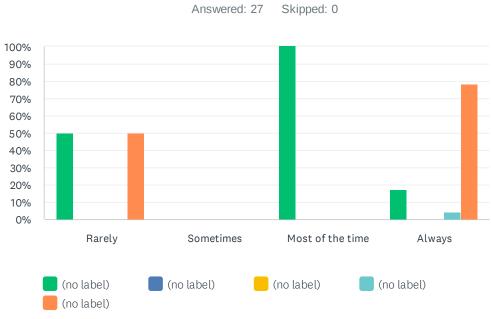

#### Q1 Privacy: First, I'd like to talk to you about privacy. Please answer choosing one of the choices and feel free to provide any additional comments.

Answered: 27 Skipped: 0

| Rarely Someti                                                         | imes M | lost of the | Always           |              |       |
|-----------------------------------------------------------------------|--------|-------------|------------------|--------------|-------|
|                                                                       | RARELY | SOMETIMES   | MOST OF THE TIME | ALWAYS       | TOTAL |
| I feel my privacy is respected.                                       | 3.85%  | 7.69%<br>2  | 34.62%<br>9      | 53.85%<br>14 | 26    |
| If I have a visitor I can find a place to visit in private if I wish. | 11.54% | 0.00%       | 34.62%<br>9      | 53.85%<br>14 | 26    |

| # | COMMENTS (PLEASE SPECIFY)                                                                                                                                        | DATE               |
|---|------------------------------------------------------------------------------------------------------------------------------------------------------------------|--------------------|
| 1 | Need to knock on door and wait for an answer before opening also would purfer staff not touch my things without asking.                                          | 10/29/2024 4:59 PM |
| 2 | Always in my room                                                                                                                                                | 10/22/2024 4:36 PM |
| 3 | Answer to Q 2 I don't have visitors                                                                                                                              | 10/7/2024 11:33 AM |
| 4 | I'm confined to my room and psw will knock and walk in                                                                                                           | 4/23/2024 2:55 PM  |
| 5 | I think that they should give people that are younger a little more chance to have a private room. Why only give people a private room because their behaviours. | 2/27/2024 4:26 PM  |