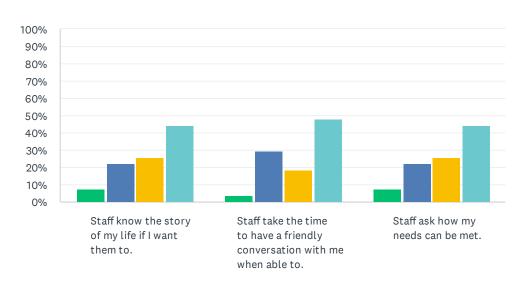

|                                                                           | RARELY | SOMETIMES   | MOST OF THE TIME | ALWAYS       | TOTAL |
|---------------------------------------------------------------------------|--------|-------------|------------------|--------------|-------|
| Staff know the story of my life if I want them to.                        | 7.41%  | 22.22%<br>6 | 25.93%<br>7      | 44.44%<br>12 | 27    |
| Staff take the time to have a friendly conversation with me when able to. | 3.70%  | 29.63%<br>8 | 18.52%<br>5      | 48.15%<br>13 | 27    |
| Staff ask how my needs can be met.                                        | 7.41%  | 22.22%<br>6 | 25.93%<br>7      | 44.44%<br>12 | 27    |