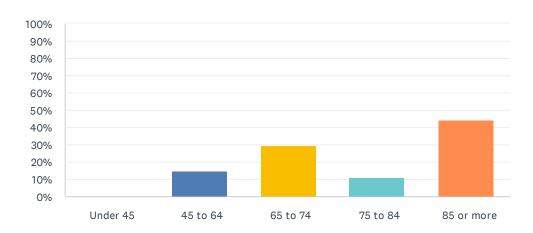

#### Q16 My age in years is:

Answered: 27 Skipped: 0

| ANSWER CHOICES | RESPONSES |    |
|----------------|-----------|----|
| Under 45       | 0.00%     | 0  |
| 45 to 64       | 14.81%    | 4  |
| 65 to 74       | 29.63%    | 8  |
| 75 to 84       | 11.11%    | 3  |
| 85 or more     | 44.44%    | 12 |
| TOTAL          |           | 27 |