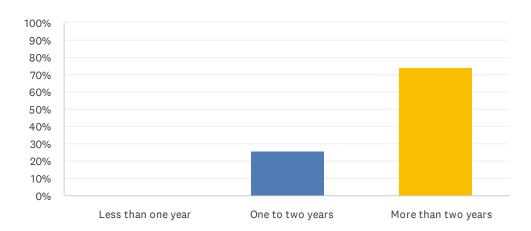

### Q17 I have lived at this LTC Home for:

Answered: 27 Skipped: 0

| ANSWER CHOICES      | RESPONSES |    |
|---------------------|-----------|----|
| Less than one year  | 0.00%     | 0  |
| One to two years    | 25.93%    | 7  |
| More than two years | 74.07%    | 20 |
| TOTAL               |           | 27 |