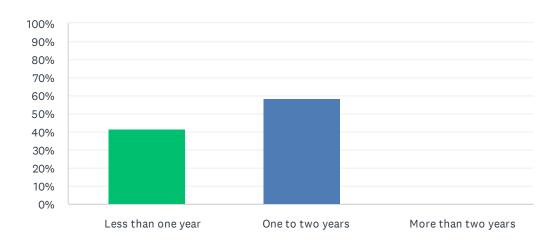

### Q17 I have lived at this LTC Home for:

Answered: 12 Skipped: 0

| ANSWER CHOICES      | RESPONSES |
|---------------------|-----------|
| Less than one year  | 41.67%    |
| One to two years    | 58.33%    |
| More than two years | 0.00%     |
| TOTAL               |           |