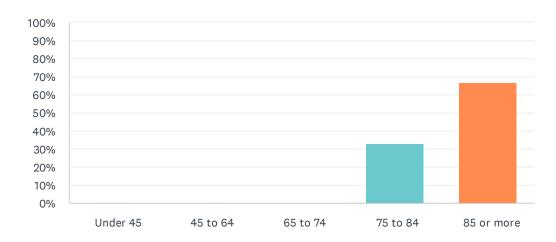

#### Q16 My age in years is:

Answered: 12 Skipped: 0

| ANSWER CHOICES | RESPONSES |
|----------------|-----------|
| Under 45       | 0.00%     |
| 45 to 64       | 0.00%     |
| 65 to 74       | 0.00%     |
| 75 to 84       | 33.33%    |
| 85 or more     | 66.67%    |
| TOTAL          |           |