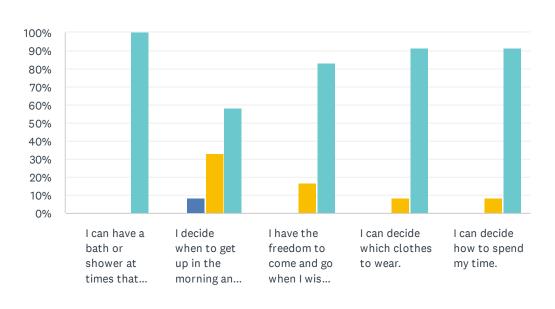

# Q7 Daily Decision Items (Autonomy): The items that follow focus on you daily decisions. For each statement, please answer with one of the available choices.

Answered: 12 Skipped: 0

|                                                                     | RARELY | SOMETIMES  | MOST OF THE TIME | ALWAYS        | ТО |
|---------------------------------------------------------------------|--------|------------|------------------|---------------|----|
| I can have a bath or shower at times that I have picked.            | 0.00%  | 0.00%      | 0.00%            | 100.00%<br>12 |    |
| I decide when to get up in the morning and when go to bed at night. | 0.00%  | 8.33%<br>1 | 33.33%<br>4      | 58.33%<br>7   |    |
| I have the freedom to come and go when I wish to.                   | 0.00%  | 0.00%      | 16.67%<br>2      | 83.33%<br>10  |    |
| I can decide which clothes to wear.                                 | 0.00%  | 0.00%      | 8.33%<br>1       | 91.67%<br>11  |    |
| I can decide how to spend my time.                                  | 0.00%  | 0.00%      | 8.33%<br>1       | 91.67%<br>11  |    |
|                                                                     |        |            |                  |               |    |

Sometimes

Most of the...

Always

Rarelv