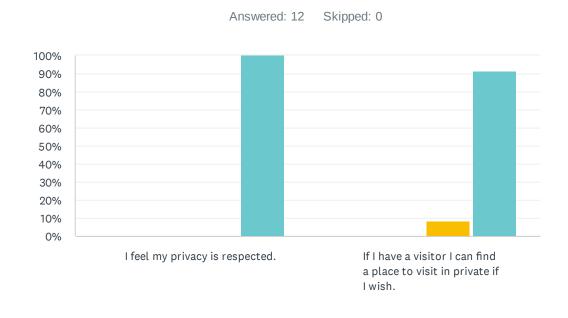

# Q1 Privacy: First, I'd like to talk to you about privacy. Please answer choosing one of the choices and feel free to provide any additional comments.

|                                                                       | RARELY | SOMETIMES | MOST OF THE<br>TIME | ALWAYS        | ТС |
|-----------------------------------------------------------------------|--------|-----------|---------------------|---------------|----|
| I feel my privacy is respected.                                       | 0.00%  | 0.00%     | 0.00%               | 100.00%<br>12 |    |
| If I have a visitor I can find a place to visit in private if I wish. | 0.00%  | 0.00%     | 8.33%<br>1          | 91.67%<br>11  |    |

Sometimes

Most of the...

Always