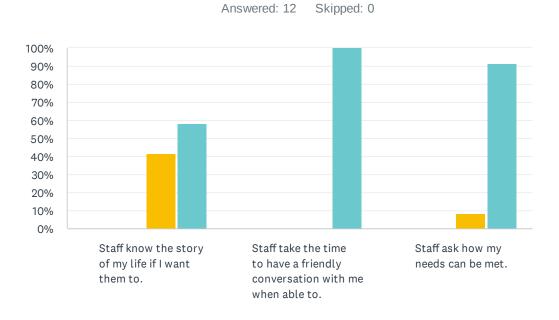

### Q10 Staff-Resident Bonding: For each statement, please answer with or of the available choices.

ie available choices.

| Rarely Sometimes                                                          | Most   | of the Alv | vays             |               |    |
|---------------------------------------------------------------------------|--------|------------|------------------|---------------|----|
|                                                                           | RARELY | SOMETIMES  | MOST OF THE TIME | ALWAYS        | то |
| Staff know the story of my life if I want them to.                        | 0.00%  | 0.00%      | 41.67%<br>5      | 58.33%<br>7   |    |
| Staff take the time to have a friendly conversation with me when able to. | 0.00%  | 0.00%      | 0.00%            | 100.00%<br>12 |    |
| Staff ask how my needs can be met.                                        | 0.00%  | 0.00%      | 8.33%<br>1       | 91.67%<br>11  |    |