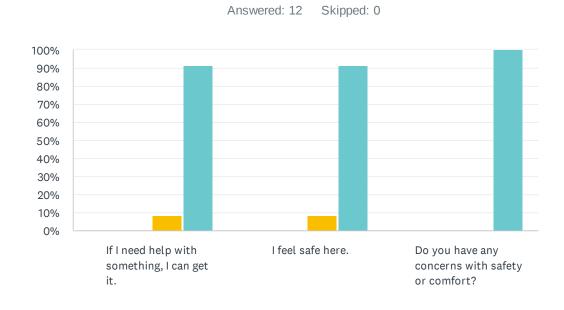

## Q5 Safety and Security: Now let's talk about safety. For each statement please answer one of the available choices.

| Rarely S                                         | Sometimes | Most of the | Always           |               |             |
|--------------------------------------------------|-----------|-------------|------------------|---------------|-------------|
|                                                  | RARELY    | SOMETIMES   | MOST OF THE TIME | ALWAYS        | <b>TO</b> 1 |
| If I need help with something, I can get it.     | 0.00%     | 0.00%       | 8.33%<br>1       | 91.67%<br>11  |             |
| I feel safe here.                                | 0.00%     | 0.00%       | 8.33%<br>1       | 91.67%<br>11  |             |
| Do you have any concerns with safety or comfort? | 0.00%     | 0.00%       | 0.00%            | 100.00%<br>12 |             |