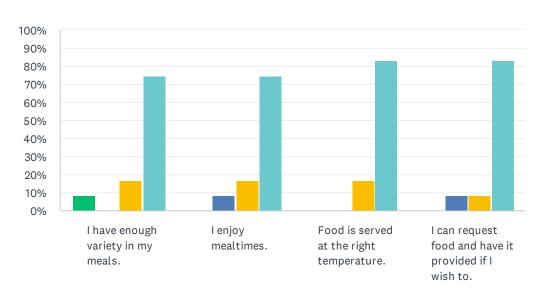

## Q2 Food and Meals: The items that follow are about food. For each statement, please answer one of the available choices.

Answered: 12 Skipped: 0

| Rarely S                                              | ometimes   | Most of the | Always           |              |             |
|-------------------------------------------------------|------------|-------------|------------------|--------------|-------------|
|                                                       | RARELY     | SOMETIMES   | MOST OF THE TIME | ALWAYS       | <b>TO</b> 1 |
| I have enough variety in my meals.                    | 8.33%<br>1 | 0.00%       | 16.67%<br>2      | 75.00%<br>9  |             |
| I enjoy mealtimes.                                    | 0.00%      | 8.33%<br>1  | 16.67%<br>2      | 75.00%<br>9  |             |
| Food is served at the right temperature.              | 0.00%      | 0.00%       | 16.67%<br>2      | 83.33%<br>10 |             |
| I can request food and have it provided if I wish to. | 0.00%      | 8.33%<br>1  | 8.33%<br>1       | 83.33%<br>10 |             |