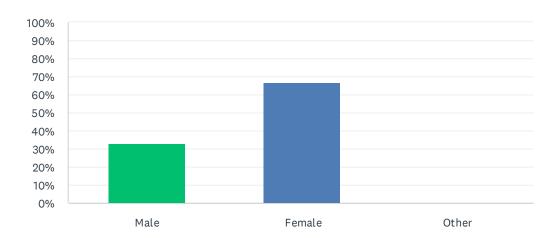

### Q15 My gender is:

Answered: 12 Skipped: 0

| ANSWER CHOICES | RESPONSES |
|----------------|-----------|
| Male           | 33.33%    |
| Female         | 66.67%    |
| Other          | 0.00%     |
| TOTAL          |           |