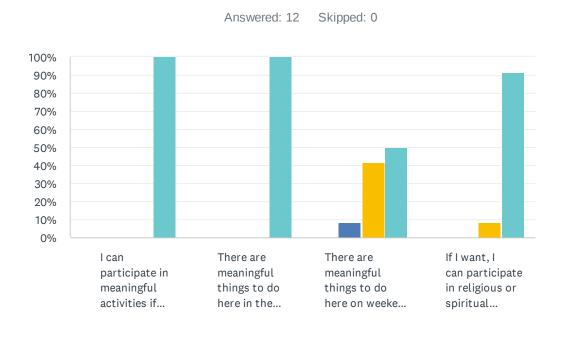

## Q11 Activities: Now, let's look at how you feel about activities. For each statement, please answer with one of the available choices.

|                                                                                            | RARELY | SOMETIMES  | MOST OF<br>THE TIME | ALWAYS        | ТО |
|--------------------------------------------------------------------------------------------|--------|------------|---------------------|---------------|----|
| I can participate in meaningful activities if I wish to.                                   | 0.00%  | 0.00%      | 0.00%               | 100.00%<br>12 |    |
| There are meaningful things to do here in the evenings if I wish to.                       | 0.00%  | 0.00%      | 0.00%               | 100.00%<br>12 |    |
| There are meaningful things to do here on weekends if I wish to.                           | 0.00%  | 8.33%<br>1 | 41.67%<br>5         | 50.00%<br>6   |    |
| If I want, I can participate in religious or spiritual activities that have meaning to me. | 0.00%  | 0.00%      | 8.33%<br>1          | 91.67%<br>11  |    |