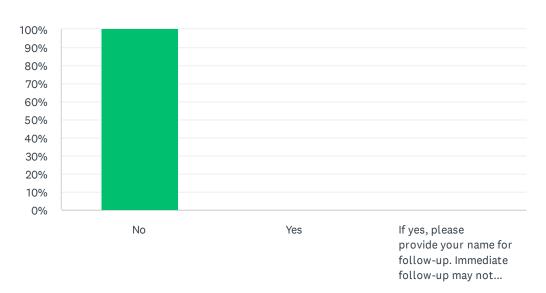

### Q19 Would you like someone to contact you regarding your comments?

Answered: 12 Skipped: 0

| ANSWER C                                                                                                                                                                                                   | HOICES                                                                                                                                                                                                     |      | RESPON  |
|------------------------------------------------------------------------------------------------------------------------------------------------------------------------------------------------------------|------------------------------------------------------------------------------------------------------------------------------------------------------------------------------------------------------------|------|---------|
| No                                                                                                                                                                                                         |                                                                                                                                                                                                            |      | 100.00% |
| Yes                                                                                                                                                                                                        |                                                                                                                                                                                                            |      | 0.00%   |
| If yes, please provide your name for follow-up. Immediate follow-up may not happen as survey results are reviewed semiannually, if time sensitive please talk to the Executive Director with any concerns. |                                                                                                                                                                                                            |      | 0.00%   |
| Total Respo                                                                                                                                                                                                | ndents: 12                                                                                                                                                                                                 |      |         |
|                                                                                                                                                                                                            |                                                                                                                                                                                                            |      |         |
| #                                                                                                                                                                                                          | IF YES, PLEASE PROVIDE YOUR NAME FOR FOLLOW-UP. IMMEDIATE FOLLOW-UP MAY NOT HAPPEN AS SURVEY RESULTS ARE REVIEWED SEMIANNUALLY, IF TIME SENSITIVE PLEASE TALK TO THE EXECUTIVE DIRECTOR WITH ANY CONCERNS. | DATE |         |
|                                                                                                                                                                                                            | There are no responses.                                                                                                                                                                                    |      |         |