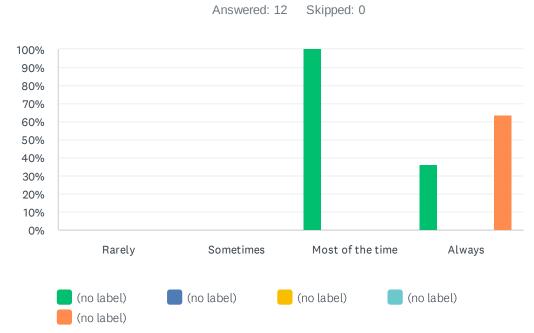

## Q11 Activities: Now, let's look at how you feel about activities. For each statement, please answer with one of the available choices.

|                                                                                            | RARELY | SOMETIMES  | MOST OF<br>THE TIME | ALWAYS        | ТО |
|--------------------------------------------------------------------------------------------|--------|------------|---------------------|---------------|----|
| I can participate in meaningful activities if I wish to.                                   | 0.00%  | 0.00%      | 0.00%               | 100.00%<br>12 |    |
| There are meaningful things to do here in the evenings if I wish to.                       | 0.00%  | 0.00%      | 0.00%               | 100.00%<br>12 |    |
| There are meaningful things to do here on weekends if I wish to.                           | 0.00%  | 8.33%<br>1 | 41.67%<br>5         | 50.00%<br>6   |    |
| If I want, I can participate in religious or spiritual activities that have meaning to me. | 0.00%  | 0.00%      | 8.33%<br>1          | 91.67%<br>11  |    |

Most of the...

Always

Sometimes