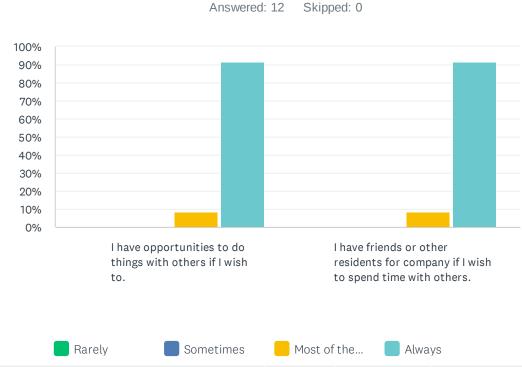

# Q13 Personal Relationships: Next, we will talk about your relationships with others. For each statement, please answer with one of the available choices.

|                                                                                    | RARELY | SOMETIMES | MOST OF THE TIME | ALWAYS       | ТО |
|------------------------------------------------------------------------------------|--------|-----------|------------------|--------------|----|
| I have opportunities to do things with others if I wish to.                        | 0.00%  | 0.00%     | 8.33%<br>1       | 91.67%<br>11 |    |
| I have friends or other residents for company if I wish to spend time with others. | 0.00%  | 0.00%     | 8.33%<br>1       | 91.67%<br>11 |    |