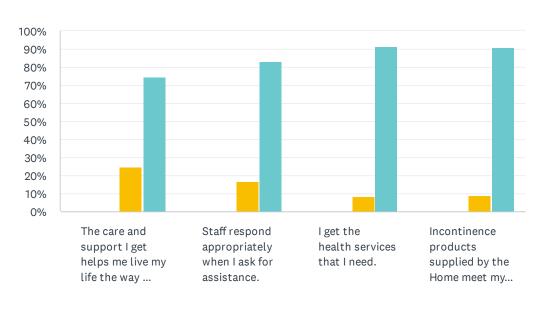

### Q9 Staff Responsiveness: For each statement, please answer with one the available choices.

Answered: 12 Skipped: 0

|                                                                  | RARELY | SOMETIMES | MOST OF THE TIME | ALWAYS       | то |
|------------------------------------------------------------------|--------|-----------|------------------|--------------|----|
| The care and support I get helps me live my life the way I want. | 0.00%  | 0.00%     | 25.00%<br>3      | 75.00%<br>9  |    |
| Staff respond appropriately when I ask for assistance.           | 0.00%  | 0.00%     | 16.67%<br>2      | 83.33%<br>10 |    |
| I get the health services that I need.                           | 0.00%  | 0.00%     | 8.33%<br>1       | 91.67%<br>11 |    |
| Incontinence products supplied by the Home meet my needs.        | 0.00%  | 0.00%     | 9.09%<br>1       | 90.91%       |    |