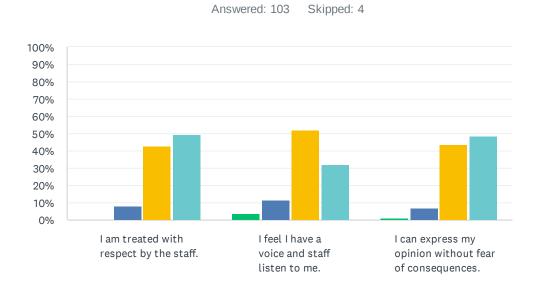

## Q8 Respect by Staff: Now I'd like to discuss how you feel about staff here. For each statement, please answer with one of the available choices.

| Rarely Somet                                           | imes       | Most of the  | Always           |              |       |
|--------------------------------------------------------|------------|--------------|------------------|--------------|-------|
|                                                        | RARELY     | SOMETIMES    | MOST OF THE TIME | ALWAYS       | TOTAL |
| I am treated with respect by the staff.                | 0.00%      | 7.77%<br>8   | 42.72%<br>44     | 49.51%<br>51 | 103   |
| I feel I have a voice and staff listen to me.          | 3.92%<br>4 | 11.76%<br>12 | 51.96%<br>53     | 32.35%<br>33 | 102   |
| I can express my opinion without fear of consequences. | 0.97%      | 6.80%<br>7   | 43.69%<br>45     | 48.54%<br>50 | 103   |