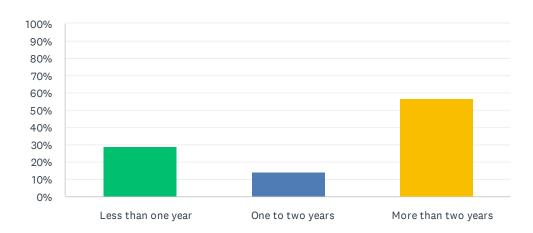

### Q17 I have lived at this LTC Home for:

Answered: 93 Skipped: 14

| ANSWER CHOICES      | RESPONSES |    |
|---------------------|-----------|----|
| Less than one year  | 29.03%    | 27 |
| One to two years    | 13.98%    | 13 |
| More than two years | 56.99%    | 53 |
| TOTAL               |           | 93 |