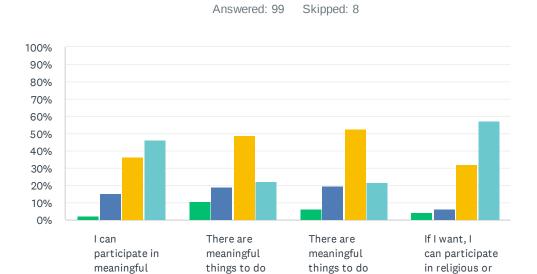

activities if...

|                                                                                            | RARELY       | SOMETIMES    | MOST OF<br>THE TIME | ALWAYS       | TOTAL |
|--------------------------------------------------------------------------------------------|--------------|--------------|---------------------|--------------|-------|
| I can participate in meaningful activities if I wish to.                                   | 2.06%        | 15.46%<br>15 | 36.08%<br>35        | 46.39%<br>45 | 97    |
| There are meaningful things to do here in the evenings if I wish to.                       | 10.42%<br>10 | 18.75%<br>18 | 48.96%<br>47        | 21.88%<br>21 | 96    |
| There are meaningful things to do here on weekends if I wish to.                           | 6.19%<br>6   | 19.59%<br>19 | 52.58%<br>51        | 21.65%<br>21 | 97    |
| If I want, I can participate in religious or spiritual activities that have meaning to me. | 4.26%<br>4   | 6.38%        | 31.91%<br>30        | 57.45%<br>54 | 94    |