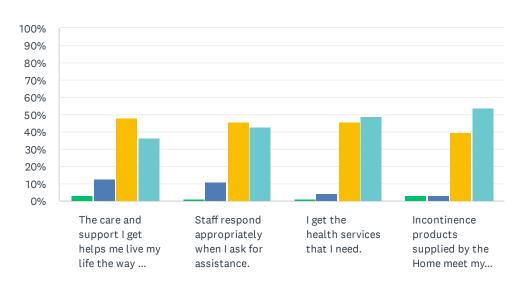

### Q9 Staff Responsiveness: For each statement, please answer with one of the available choices.

|        |           |             | _      |
|--------|-----------|-------------|--------|
| Rarely | Sometimes | Most of the | Always |

|                                                                  | RARELY     | SOMETIMES    | MOST OF THE TIME | ALWAYS       | TOTAL |
|------------------------------------------------------------------|------------|--------------|------------------|--------------|-------|
| The care and support I get helps me live my life the way I want. | 2.94%<br>3 | 12.75%<br>13 | 48.04%<br>49     | 36.27%<br>37 | 102   |
| Staff respond appropriately when I ask for assistance.           | 0.99%      | 10.89%<br>11 | 45.54%<br>46     | 42.57%<br>43 | 101   |
| I get the health services that I need.                           | 1.02%<br>1 | 4.08%<br>4   | 45.92%<br>45     | 48.98%<br>48 | 98    |
| Incontinence products supplied by the Home meet my needs.        | 3.30%      | 3.30%        | 39.56%<br>36     | 53.85%<br>49 | 91    |