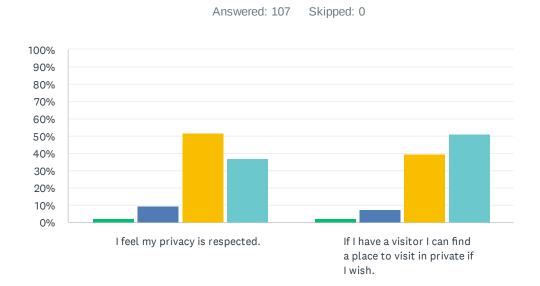

# Q1 Privacy: First, I'd like to talk to you about privacy. Please answer choosing one of the choices and feel free to provide any additional comments.

|                                                                       | RARELY     | SOMETIMES   | MOST OF THE TIME | ALWAYS       | TOTAL |
|-----------------------------------------------------------------------|------------|-------------|------------------|--------------|-------|
| I feel my privacy is respected.                                       | 1.94%<br>2 | 9.71%<br>10 | 51.46%<br>53     | 36.89%<br>38 | 103   |
| If I have a visitor I can find a place to visit in private if I wish. | 1.89%      | 7.55%<br>8  | 39.62%<br>42     | 50.94%<br>54 | 106   |