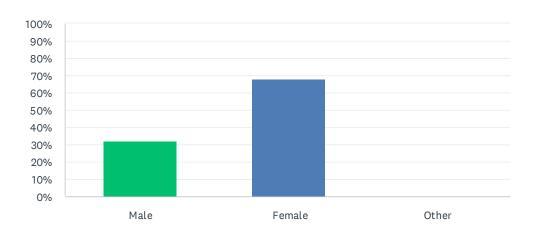

### Q15 My gender is:

Answered: 99 Skipped: 8

| ANSWER CHOICES | RESPONSES |    |
|----------------|-----------|----|
| Male           | 32.32%    | 32 |
| Female         | 67.68%    | 67 |
| Other          | 0.00%     | 0  |
| TOTAL          |           | 99 |