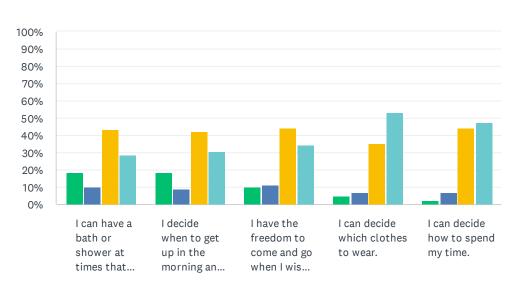

# Q7 Daily Decision Items (Autonomy): The items that follow focus on your daily decisions. For each statement, please answer with one of the available choices.

Answered: 104 Skipped: 3

|                                                                     | RARELY       | SOMETIMES    | MOST OF THE TIME | ALWAYS       | TOTAL |
|---------------------------------------------------------------------|--------------|--------------|------------------|--------------|-------|
| I can have a bath or shower at times that I have picked.            | 18.63%<br>19 | 9.80%<br>10  | 43.14%<br>44     | 28.43%<br>29 | 102   |
| I decide when to get up in the morning and when go to bed at night. | 18.63%<br>19 | 8.82%<br>9   | 42.16%<br>43     | 30.39%<br>31 | 102   |
| I have the freedom to come and go when I wish to.                   | 10.10%<br>10 | 11.11%<br>11 | 44.44%<br>44     | 34.34%<br>34 | 99    |
| I can decide which clothes to wear.                                 | 4.90%<br>5   | 6.86%<br>7   | 35.29%<br>36     | 52.94%<br>54 | 102   |
| I can decide how to spend my time.                                  | 1.92%        | 6.73%        | 44.23%           | 47.12%       |       |

Sometimes

Most of the...

**Always** 

46

49

104

| # | COMMENTS (PLEASE SPECIFY)                                            | DATE              |
|---|----------------------------------------------------------------------|-------------------|
| 1 | I picked 1 for my shower but they come come at 9 am too early for me | 8/23/2024 3:04 PM |
| 2 | on shower days nobody to cover is short                              | 8/23/2024 2:33 PM |
| 3 | rather have a bath in am and not late showers                        | 4/3/2024 1:39 PM  |
| 4 | staff wakes me up, would like a shower every other day               | 4/1/2024 7:37 AM  |
| 5 | feel more freedom now                                                | 3/27/2024 1:33 PM |
| 6 | good                                                                 | 3/20/2024 7:45 AM |
| 7 | Staff decide when i get up and go to bed                             | 3/18/2024 8:31 AM |
|   |                                                                      |                   |