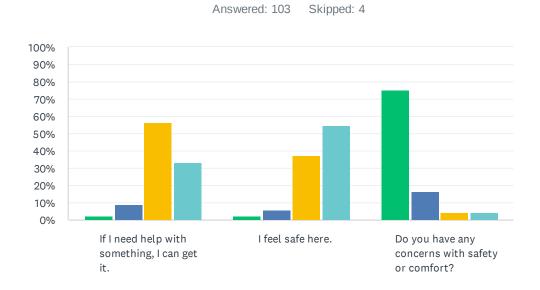

#### Q5 Safety and Security: Now let's talk about safety. For each statement, please answer one of the available choices.

| Rarely                                           | Sometimes      | Most of the  | Always           |              |       |
|--------------------------------------------------|----------------|--------------|------------------|--------------|-------|
|                                                  | RARELY         | SOMETIMES    | MOST OF THE TIME | ALWAYS       | TOTAL |
| If I need help with something, I can get it.     | 1.94%<br>2     | 8.74%<br>9   | 56.31%<br>58     | 33.01%<br>34 | 103   |
| I feel safe here.                                | 1.96%<br>2     | 5.88%        | 37.25%<br>38     | 54.90%<br>56 | 102   |
| Do you have any concerns with safety or comfort? | ? 75.26%<br>73 | 16.49%<br>16 | 4.12%<br>4       | 4.12%<br>4   | 97    |