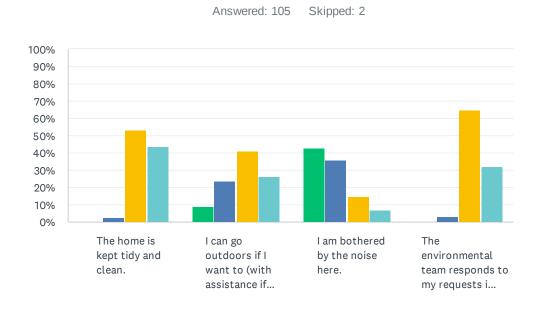

### Q6 Comfort Items: The items that follow focus on your life here. For each statement, please answer with one of the available choices.

|                                                                    |              |              | 3                |              |       |
|--------------------------------------------------------------------|--------------|--------------|------------------|--------------|-------|
|                                                                    | RARELY       | SOMETIMES    | MOST OF THE TIME | ALWAYS       | TOTAL |
| The home is kept tidy and clean.                                   | 0.00%        | 2.86%        | 53.33%<br>56     | 43.81%<br>46 | 105   |
| I can go outdoors if I want to (with assistance if necessary).     | 9.18%        | 23.47%<br>23 | 40.82%<br>40     | 26.53%<br>26 | 98    |
| I am bothered by the noise here.                                   | 42.57%<br>43 | 35.64%<br>36 | 14.85%<br>15     | 6.93%<br>7   | 101   |
| The environmental team responds to my requests in a timely manner. | 0.00%        | 3.13%        | 64.58%<br>62     | 32.29%<br>31 | 96    |