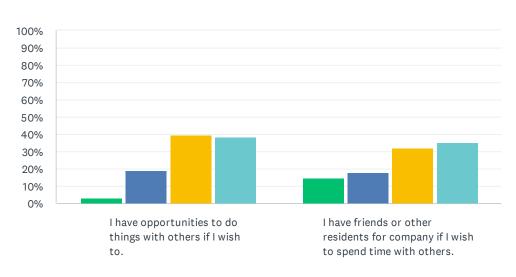

|                                                                                    | RARELY       | SOMETIMES    | MOST OF THE TIME | ALWAYS       | TOTAL |
|------------------------------------------------------------------------------------|--------------|--------------|------------------|--------------|-------|
| I have opportunities to do things with others if I wish to.                        | 3.03%        | 19.19%<br>19 | 39.39%<br>39     | 38.38%<br>38 | 99    |
| I have friends or other residents for company if I wish to spend time with others. | 14.71%<br>15 | 17.65%<br>18 | 32.35%<br>33     | 35.29%<br>36 | 102   |