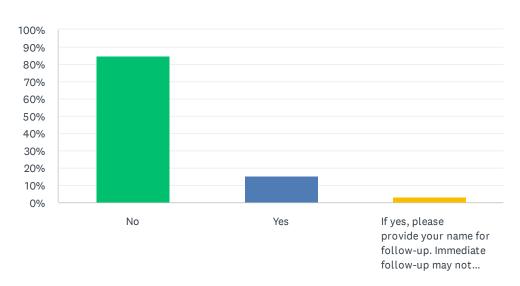

### Q19 Would you like someone to contact you regarding your comments?

| ANSWER CHOICES                                                                                                                                                                                             | RESPON | SES |
|------------------------------------------------------------------------------------------------------------------------------------------------------------------------------------------------------------|--------|-----|
| No                                                                                                                                                                                                         | 84.78% | 78  |
| Yes                                                                                                                                                                                                        | 15.22% | 14  |
| If yes, please provide your name for follow-up. Immediate follow-up may not happen as survey results are reviewed semiannually, if time sensitive please talk to the Executive Director with any concerns. | 3.26%  | 3   |
| Total Respondents: 92                                                                                                                                                                                      |        |     |