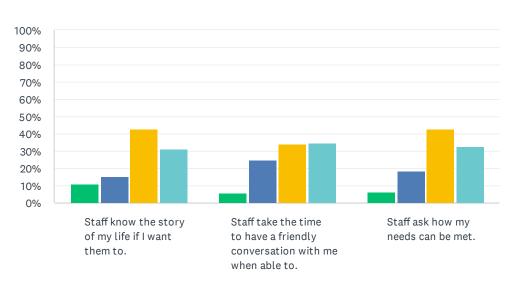

### Q10 Staff-Resident Bonding: For each statement, please answer with one of the available choices.

| Rarely | Sometimes  | Most of the    | Always |
|--------|------------|----------------|--------|
| Haroty | Comocimico | 1 1000 01 0110 | rawayo |

|                                                                           | RARELY       | SOMETIMES    | MOST OF THE TIME | ALWAYS       | TOTAL |
|---------------------------------------------------------------------------|--------------|--------------|------------------|--------------|-------|
| Staff know the story of my life if I want them to.                        | 11.11%<br>11 | 15.15%<br>15 | 42.42%<br>42     | 31.31%<br>31 | 99    |
| Staff take the time to have a friendly conversation with me when able to. | 6.00%        | 25.00%<br>25 | 34.00%<br>34     | 35.00%<br>35 | 100   |
| Staff ask how my needs can be met.                                        | 6.12%        | 18.37%<br>18 | 42.86%<br>42     | 32.65%<br>32 | 98    |