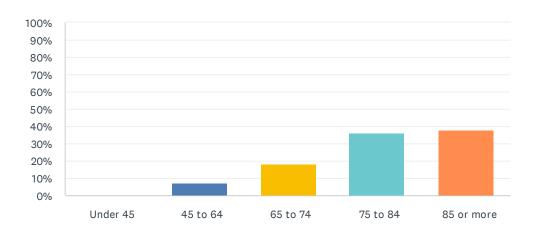

#### Q16 My age in years is:

Answered: 93 Skipped: 14

| ANSWER CHOICES | RESPONSES |    |
|----------------|-----------|----|
| Under 45       | 0.00%     | 0  |
| 45 to 64       | 7.53%     | 7  |
| 65 to 74       | 18.28%    | 17 |
| 75 to 84       | 36.56%    | 34 |
| 85 or more     | 37.63%    | 35 |
| TOTAL          |           | 93 |