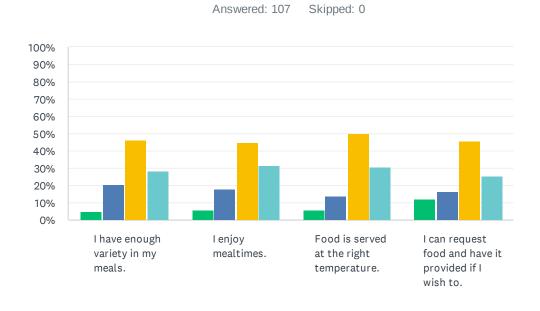

### Q2 Food and Meals: The items that follow are about food. For each statement, please answer one of the available choices.

| Rarely                                            | Sometimes    | Most of the  | Always           |              |       |
|---------------------------------------------------|--------------|--------------|------------------|--------------|-------|
|                                                   | RARELY       | SOMETIMES    | MOST OF THE TIME | ALWAYS       | TOTAL |
| I have enough variety in my meals.                | 4.72%<br>5   | 20.75%<br>22 | 46.23%<br>49     | 28.30%<br>30 | 106   |
| I enjoy mealtimes.                                | 5.71%<br>6   | 18.10%<br>19 | 44.76%<br>47     | 31.43%<br>33 | 105   |
| Food is served at the right temperature.          | 5.88%<br>6   | 13.73%<br>14 | 50.00%<br>51     | 30.39%<br>31 | 102   |
| I can request food and have it provided if I wish | 12.24%<br>12 | 16.33%<br>16 | 45.92%<br>45     | 25.51%<br>25 | 98    |